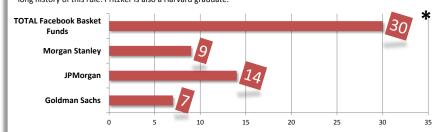

## Penny S. Pritzker, Chairman, Department of Commerce Financial Disclosure, 2013 FACEBOOK INTERESTS (CONFLICTS)

No. of Fund Entries: 30 Value/Income: ≤ \$23.4 million

| Alpha No. | , se                                             |    | 100 April 100 Ap | ************************************** | and and a street of the street | and the state of t | 200 St. W. |              | and | The state of the s |                       | an land |               |
|-----------|-------------------------------------------------------------------------------------|----|--------------------------------------------------------------------------------------------------------------------------------------------------------------------------------------------------------------------------------------------------------------------------------------------------------------------------------------------------------------------------------------------------------------------------------------------------------------------------------------------------------------------------------------------------------------------------------------------------------------------------------------------------------------------------------------------------------------------------------------------------------------------------------------------------------------------------------------------------------------------------------------------------------------------------------------------------------------------------------------------------------------------------------------------------------------------------------------------------------------------------------------------------------------------------------------------------------------------------------------------------------------------------------------------------------------------------------------------------------------------------------------------------------------------------------------------------------------------------------------------------------------------------------------------------------------------------------------------------------------------------------------------------------------------------------------------------------------------------------------------------------------------------------------------------------------------------------------------------------------------------------------------------------------------------------------------------------------------------------------------------------------------------------------------------------------------------------------------------------------------------------|----------------------------------------|--------------------------------------------------------------------------------------------------------------------------------------------------------------------------------------------------------------------------------------------------------------------------------------------------------------------------------------------------------------------------------------------------------------------------------------------------------------------------------------------------------------------------------------------------------------------------------------------------------------------------------------------------------------------------------------------------------------------------------------------------------------------------------------------------------------------------------------------------------------------------------------------------------------------------------------------------------------------------------------------------------------------------------------------------------------------------------------------------------------------------------------------------------------------------------------------------------------------------------------------------------------------------------------------------------------------------------------------------------------------------------------------------------------------------------------------------------------------------------------------------------------------------------------------------------------------------------------------------------------------------------------------------------------------------------------------------------------------------------------------------------------------------------------------------------------------------------------------------------------------------------------------------------------------------------------------------------------------------------------------------------------------------------------------------------------------------------------------------------------------------------|--------------------------------------------------------------------------------------------------------------------------------------------------------------------------------------------------------------------------------------------------------------------------------------------------------------------------------------------------------------------------------------------------------------------------------------------------------------------------------------------------------------------------------------------------------------------------------------------------------------------------------------------------------------------------------------------------------------------------------------------------------------------------------------------------------------------------------------------------------------------------------------------------------------------------------------------------------------------------------------------------------------------------------------------------------------------------------------------------------------------------------------------------------------------------------------------------------------------------------------------------------------------------------------------------------------------------------------------------------------------------------------------------------------------------------------------------------------------------------------------------------------------------------------------------------------------------------------------------------------------------------------------------------------------------------------------------------------------------------------------------------------------------------------------------------------------------------------------------------------------------------------------------------------------------------------------------------------------------------------------------------------------------------------------------------------------------------------------------------------------------------|------------------------------------------------|--------------|-----------------------------------------|--------------------------------------------------------------------------------------------------------------------------------------------------------------------------------------------------------------------------------------------------------------------------------------------------------------------------------------------------------------------------------------------------------------------------------------------------------------------------------------------------------------------------------------------------------------------------------------------------------------------------------------------------------------------------------------------------------------------------------------------------------------------------------------------------------------------------------------------------------------------------------------------------------------------------------------------------------------------------------------------------------------------------------------------------------------------------------------------------------------------------------------------------------------------------------------------------------------------------------------------------------------------------------------------------------------------------------------------------------------------------------------------------------------------------------------------------------------------------------------------------------------------------------------------------------------------------------------------------------------------------------------------------------------------------------------------------------------------------------------------------------------------------------------------------------------------------------------------------------------------------------------------------------------------------------------------------------------------------------------------------------------------------------------------------------------------------------------------------------------------------------|-----------------------|---------|---------------|
|           | \subsection \text{\text{\$\sigma}}                                                  | E. | / S <sup>E</sup>                                                                                                                                                                                                                                                                                                                                                                                                                                                                                                                                                                                                                                                                                                                                                                                                                                                                                                                                                                                                                                                                                                                                                                                                                                                                                                                                                                                                                                                                                                                                                                                                                                                                                                                                                                                                                                                                                                                                                                                                                                                                                                               | <u> </u>                               | / <del>¿</del> "                                                                                                                                                                                                                                                                                                                                                                                                                                                                                                                                                                                                                                                                                                                                                                                                                                                                                                                                                                                                                                                                                                                                                                                                                                                                                                                                                                                                                                                                                                                                                                                                                                                                                                                                                                                                                                                                                                                                                                                                                                                                                                               | / v"                                                                                                                                                                                                                                                                                                                                                                                                                                                                                                                                                                                                                                                                                                                                                                                                                                                                                                                                                                                                                                                                                                                                                                                                                                                                                                                                                                                                                                                                                                                                                                                                                                                                                                                                                                                                                                                                                                                                                                                                                                                                                                                           | <i>\$</i>                                      | <b>/</b> ₹   | / oʻ                                    | \(\frac{\display}{\chi}\)                                                                                                                                                                                                                                                                                                                                                                                                                                                                                                                                                                                                                                                                                                                                                                                                                                                                                                                                                                                                                                                                                                                                                                                                                                                                                                                                                                                                                                                                                                                                                                                                                                                                                                                                                                                                                                                                                                                                                                                                                                                                                                      | - (*)                 | ₹ P     | <del>/</del>  |
| 1         | Income and Value  Goldman Sachs Private Equity Concentrated Energy Fund, L.P.       | 1  |                                                                                                                                                                                                                                                                                                                                                                                                                                                                                                                                                                                                                                                                                                                                                                                                                                                                                                                                                                                                                                                                                                                                                                                                                                                                                                                                                                                                                                                                                                                                                                                                                                                                                                                                                                                                                                                                                                                                                                                                                                                                                                                                | J                                      | K                                                                                                                                                                                                                                                                                                                                                                                                                                                                                                                                                                                                                                                                                                                                                                                                                                                                                                                                                                                                                                                                                                                                                                                                                                                                                                                                                                                                                                                                                                                                                                                                                                                                                                                                                                                                                                                                                                                                                                                                                                                                                                                              | L                                                                                                                                                                                                                                                                                                                                                                                                                                                                                                                                                                                                                                                                                                                                                                                                                                                                                                                                                                                                                                                                                                                                                                                                                                                                                                                                                                                                                                                                                                                                                                                                                                                                                                                                                                                                                                                                                                                                                                                                                                                                                                                              | М                                              | \$ 500,000   | 0                                       | P1 P2                                                                                                                                                                                                                                                                                                                                                                                                                                                                                                                                                                                                                                                                                                                                                                                                                                                                                                                                                                                                                                                                                                                                                                                                                                                                                                                                                                                                                                                                                                                                                                                                                                                                                                                                                                                                                                                                                                                                                                                                                                                                                                                          | P3                    | P4      | \$ 500,000    |
| 2         | Goldman Sachs Private Equity Concentrated Energy Fund, L.P., held by PSP-GS 2007 In | 1  |                                                                                                                                                                                                                                                                                                                                                                                                                                                                                                                                                                                                                                                                                                                                                                                                                                                                                                                                                                                                                                                                                                                                                                                                                                                                                                                                                                                                                                                                                                                                                                                                                                                                                                                                                                                                                                                                                                                                                                                                                                                                                                                                |                                        |                                                                                                                                                                                                                                                                                                                                                                                                                                                                                                                                                                                                                                                                                                                                                                                                                                                                                                                                                                                                                                                                                                                                                                                                                                                                                                                                                                                                                                                                                                                                                                                                                                                                                                                                                                                                                                                                                                                                                                                                                                                                                                                                |                                                                                                                                                                                                                                                                                                                                                                                                                                                                                                                                                                                                                                                                                                                                                                                                                                                                                                                                                                                                                                                                                                                                                                                                                                                                                                                                                                                                                                                                                                                                                                                                                                                                                                                                                                                                                                                                                                                                                                                                                                                                                                                                |                                                | \$ 300,000   |                                         | \$ 5,000,000                                                                                                                                                                                                                                                                                                                                                                                                                                                                                                                                                                                                                                                                                                                                                                                                                                                                                                                                                                                                                                                                                                                                                                                                                                                                                                                                                                                                                                                                                                                                                                                                                                                                                                                                                                                                                                                                                                                                                                                                                                                                                                                   |                       |         | \$ 5,000,000  |
| 3         | Goldman Sachs, Brokerage Account - Cash                                             | 1  |                                                                                                                                                                                                                                                                                                                                                                                                                                                                                                                                                                                                                                                                                                                                                                                                                                                                                                                                                                                                                                                                                                                                                                                                                                                                                                                                                                                                                                                                                                                                                                                                                                                                                                                                                                                                                                                                                                                                                                                                                                                                                                                                |                                        |                                                                                                                                                                                                                                                                                                                                                                                                                                                                                                                                                                                                                                                                                                                                                                                                                                                                                                                                                                                                                                                                                                                                                                                                                                                                                                                                                                                                                                                                                                                                                                                                                                                                                                                                                                                                                                                                                                                                                                                                                                                                                                                                |                                                                                                                                                                                                                                                                                                                                                                                                                                                                                                                                                                                                                                                                                                                                                                                                                                                                                                                                                                                                                                                                                                                                                                                                                                                                                                                                                                                                                                                                                                                                                                                                                                                                                                                                                                                                                                                                                                                                                                                                                                                                                                                                |                                                |              | \$ 1,000,000                            | 3 3,000,000                                                                                                                                                                                                                                                                                                                                                                                                                                                                                                                                                                                                                                                                                                                                                                                                                                                                                                                                                                                                                                                                                                                                                                                                                                                                                                                                                                                                                                                                                                                                                                                                                                                                                                                                                                                                                                                                                                                                                                                                                                                                                                                    |                       |         | \$ 1,000,000  |
| 4         | Goldman Sachs, Brokerage Account - Cash                                             | 1  |                                                                                                                                                                                                                                                                                                                                                                                                                                                                                                                                                                                                                                                                                                                                                                                                                                                                                                                                                                                                                                                                                                                                                                                                                                                                                                                                                                                                                                                                                                                                                                                                                                                                                                                                                                                                                                                                                                                                                                                                                                                                                                                                |                                        |                                                                                                                                                                                                                                                                                                                                                                                                                                                                                                                                                                                                                                                                                                                                                                                                                                                                                                                                                                                                                                                                                                                                                                                                                                                                                                                                                                                                                                                                                                                                                                                                                                                                                                                                                                                                                                                                                                                                                                                                                                                                                                                                |                                                                                                                                                                                                                                                                                                                                                                                                                                                                                                                                                                                                                                                                                                                                                                                                                                                                                                                                                                                                                                                                                                                                                                                                                                                                                                                                                                                                                                                                                                                                                                                                                                                                                                                                                                                                                                                                                                                                                                                                                                                                                                                                |                                                |              | \$ 1,000,000                            | Penny S. P                                                                                                                                                                                                                                                                                                                                                                                                                                                                                                                                                                                                                                                                                                                                                                                                                                                                                                                                                                                                                                                                                                                                                                                                                                                                                                                                                                                                                                                                                                                                                                                                                                                                                                                                                                                                                                                                                                                                                                                                                                                                                                                     | ritsker, Chair, Comme | erce    | \$ 1,000,000  |
| - 5       | Goldman Sachs, GSAA 2007-4 A38                                                      | 1  |                                                                                                                                                                                                                                                                                                                                                                                                                                                                                                                                                                                                                                                                                                                                                                                                                                                                                                                                                                                                                                                                                                                                                                                                                                                                                                                                                                                                                                                                                                                                                                                                                                                                                                                                                                                                                                                                                                                                                                                                                                                                                                                                | \$ 1,000                               |                                                                                                                                                                                                                                                                                                                                                                                                                                                                                                                                                                                                                                                                                                                                                                                                                                                                                                                                                                                                                                                                                                                                                                                                                                                                                                                                                                                                                                                                                                                                                                                                                                                                                                                                                                                                                                                                                                                                                                                                                                                                                                                                |                                                                                                                                                                                                                                                                                                                                                                                                                                                                                                                                                                                                                                                                                                                                                                                                                                                                                                                                                                                                                                                                                                                                                                                                                                                                                                                                                                                                                                                                                                                                                                                                                                                                                                                                                                                                                                                                                                                                                                                                                                                                                                                                |                                                |              | J 1,000,000                             | Facebook C                                                                                                                                                                                                                                                                                                                                                                                                                                                                                                                                                                                                                                                                                                                                                                                                                                                                                                                                                                                                                                                                                                                                                                                                                                                                                                                                                                                                                                                                                                                                                                                                                                                                                                                                                                                                                                                                                                                                                                                                                                                                                                                     | lub Funds, OGE Form   |         | \$ 1,000,000  |
| 6         | Goldman Sachs, GSAS Trust 2007-4                                                    | 1  |                                                                                                                                                                                                                                                                                                                                                                                                                                                                                                                                                                                                                                                                                                                                                                                                                                                                                                                                                                                                                                                                                                                                                                                                                                                                                                                                                                                                                                                                                                                                                                                                                                                                                                                                                                                                                                                                                                                                                                                                                                                                                                                                | ý 1,000                                |                                                                                                                                                                                                                                                                                                                                                                                                                                                                                                                                                                                                                                                                                                                                                                                                                                                                                                                                                                                                                                                                                                                                                                                                                                                                                                                                                                                                                                                                                                                                                                                                                                                                                                                                                                                                                                                                                                                                                                                                                                                                                                                                |                                                                                                                                                                                                                                                                                                                                                                                                                                                                                                                                                                                                                                                                                                                                                                                                                                                                                                                                                                                                                                                                                                                                                                                                                                                                                                                                                                                                                                                                                                                                                                                                                                                                                                                                                                                                                                                                                                                                                                                                                                                                                                                                |                                                |              | \$ 1,000,000                            | Finan                                                                                                                                                                                                                                                                                                                                                                                                                                                                                                                                                                                                                                                                                                                                                                                                                                                                                                                                                                                                                                                                                                                                                                                                                                                                                                                                                                                                                                                                                                                                                                                                                                                                                                                                                                                                                                                                                                                                                                                                                                                                                                                          | cial Disclosure, 2013 |         | \$ 1,000,000  |
| 7         | Goldman Sachs, GSR 2006-OA1 2A1                                                     | 1  |                                                                                                                                                                                                                                                                                                                                                                                                                                                                                                                                                                                                                                                                                                                                                                                                                                                                                                                                                                                                                                                                                                                                                                                                                                                                                                                                                                                                                                                                                                                                                                                                                                                                                                                                                                                                                                                                                                                                                                                                                                                                                                                                | \$ 1,000                               |                                                                                                                                                                                                                                                                                                                                                                                                                                                                                                                                                                                                                                                                                                                                                                                                                                                                                                                                                                                                                                                                                                                                                                                                                                                                                                                                                                                                                                                                                                                                                                                                                                                                                                                                                                                                                                                                                                                                                                                                                                                                                                                                | 1                                                                                                                                                                                                                                                                                                                                                                                                                                                                                                                                                                                                                                                                                                                                                                                                                                                                                                                                                                                                                                                                                                                                                                                                                                                                                                                                                                                                                                                                                                                                                                                                                                                                                                                                                                                                                                                                                                                                                                                                                                                                                                                              |                                                |              | Ç 1,000,000                             | TOTAL Facebo                                                                                                                                                                                                                                                                                                                                                                                                                                                                                                                                                                                                                                                                                                                                                                                                                                                                                                                                                                                                                                                                                                                                                                                                                                                                                                                                                                                                                                                                                                                                                                                                                                                                                                                                                                                                                                                                                                                                                                                                                                                                                                                   | ok                    |         | \$ 1,000,000  |
| 8         | JPMorgan Alt Ln Tr 5.300% 12/25/36                                                  | 1  | 1                                                                                                                                                                                                                                                                                                                                                                                                                                                                                                                                                                                                                                                                                                                                                                                                                                                                                                                                                                                                                                                                                                                                                                                                                                                                                                                                                                                                                                                                                                                                                                                                                                                                                                                                                                                                                                                                                                                                                                                                                                                                                                                              | - 1,500                                |                                                                                                                                                                                                                                                                                                                                                                                                                                                                                                                                                                                                                                                                                                                                                                                                                                                                                                                                                                                                                                                                                                                                                                                                                                                                                                                                                                                                                                                                                                                                                                                                                                                                                                                                                                                                                                                                                                                                                                                                                                                                                                                                |                                                                                                                                                                                                                                                                                                                                                                                                                                                                                                                                                                                                                                                                                                                                                                                                                                                                                                                                                                                                                                                                                                                                                                                                                                                                                                                                                                                                                                                                                                                                                                                                                                                                                                                                                                                                                                                                                                                                                                                                                                                                                                                                |                                                |              |                                         | Basket Fund                                                                                                                                                                                                                                                                                                                                                                                                                                                                                                                                                                                                                                                                                                                                                                                                                                                                                                                                                                                                                                                                                                                                                                                                                                                                                                                                                                                                                                                                                                                                                                                                                                                                                                                                                                                                                                                                                                                                                                                                                                                                                                                    |                       | 30      | \$ 1,000      |
| 9         | JPMorgan Alt Ln Tr 5.710 12/25/36                                                   | 1  | 1                                                                                                                                                                                                                                                                                                                                                                                                                                                                                                                                                                                                                                                                                                                                                                                                                                                                                                                                                                                                                                                                                                                                                                                                                                                                                                                                                                                                                                                                                                                                                                                                                                                                                                                                                                                                                                                                                                                                                                                                                                                                                                                              |                                        |                                                                                                                                                                                                                                                                                                                                                                                                                                                                                                                                                                                                                                                                                                                                                                                                                                                                                                                                                                                                                                                                                                                                                                                                                                                                                                                                                                                                                                                                                                                                                                                                                                                                                                                                                                                                                                                                                                                                                                                                                                                                                                                                |                                                                                                                                                                                                                                                                                                                                                                                                                                                                                                                                                                                                                                                                                                                                                                                                                                                                                                                                                                                                                                                                                                                                                                                                                                                                                                                                                                                                                                                                                                                                                                                                                                                                                                                                                                                                                                                                                                                                                                                                                                                                                                                                |                                                |              |                                         | Morgan Stanl                                                                                                                                                                                                                                                                                                                                                                                                                                                                                                                                                                                                                                                                                                                                                                                                                                                                                                                                                                                                                                                                                                                                                                                                                                                                                                                                                                                                                                                                                                                                                                                                                                                                                                                                                                                                                                                                                                                                                                                                                                                                                                                   | ey 9                  |         | \$ -          |
| 10        | JPMorgan Altern 5.500% 10/25/20                                                     | 1  | 1                                                                                                                                                                                                                                                                                                                                                                                                                                                                                                                                                                                                                                                                                                                                                                                                                                                                                                                                                                                                                                                                                                                                                                                                                                                                                                                                                                                                                                                                                                                                                                                                                                                                                                                                                                                                                                                                                                                                                                                                                                                                                                                              |                                        |                                                                                                                                                                                                                                                                                                                                                                                                                                                                                                                                                                                                                                                                                                                                                                                                                                                                                                                                                                                                                                                                                                                                                                                                                                                                                                                                                                                                                                                                                                                                                                                                                                                                                                                                                                                                                                                                                                                                                                                                                                                                                                                                |                                                                                                                                                                                                                                                                                                                                                                                                                                                                                                                                                                                                                                                                                                                                                                                                                                                                                                                                                                                                                                                                                                                                                                                                                                                                                                                                                                                                                                                                                                                                                                                                                                                                                                                                                                                                                                                                                                                                                                                                                                                                                                                                |                                                |              |                                         | 1                                                                                                                                                                                                                                                                                                                                                                                                                                                                                                                                                                                                                                                                                                                                                                                                                                                                                                                                                                                                                                                                                                                                                                                                                                                                                                                                                                                                                                                                                                                                                                                                                                                                                                                                                                                                                                                                                                                                                                                                                                                                                                                              |                       |         | s -           |
| 11        | JPMorgan Alternativ 5.000% 2/25/21                                                  | 1  | 1                                                                                                                                                                                                                                                                                                                                                                                                                                                                                                                                                                                                                                                                                                                                                                                                                                                                                                                                                                                                                                                                                                                                                                                                                                                                                                                                                                                                                                                                                                                                                                                                                                                                                                                                                                                                                                                                                                                                                                                                                                                                                                                              |                                        |                                                                                                                                                                                                                                                                                                                                                                                                                                                                                                                                                                                                                                                                                                                                                                                                                                                                                                                                                                                                                                                                                                                                                                                                                                                                                                                                                                                                                                                                                                                                                                                                                                                                                                                                                                                                                                                                                                                                                                                                                                                                                                                                |                                                                                                                                                                                                                                                                                                                                                                                                                                                                                                                                                                                                                                                                                                                                                                                                                                                                                                                                                                                                                                                                                                                                                                                                                                                                                                                                                                                                                                                                                                                                                                                                                                                                                                                                                                                                                                                                                                                                                                                                                                                                                                                                |                                                |              |                                         | JPMorg                                                                                                                                                                                                                                                                                                                                                                                                                                                                                                                                                                                                                                                                                                                                                                                                                                                                                                                                                                                                                                                                                                                                                                                                                                                                                                                                                                                                                                                                                                                                                                                                                                                                                                                                                                                                                                                                                                                                                                                                                                                                                                                         | an 14                 |         | \$ -          |
| 12        | JPMorgan Chase Bank - Checking Account                                              | 1  |                                                                                                                                                                                                                                                                                                                                                                                                                                                                                                                                                                                                                                                                                                                                                                                                                                                                                                                                                                                                                                                                                                                                                                                                                                                                                                                                                                                                                                                                                                                                                                                                                                                                                                                                                                                                                                                                                                                                                                                                                                                                                                                                |                                        |                                                                                                                                                                                                                                                                                                                                                                                                                                                                                                                                                                                                                                                                                                                                                                                                                                                                                                                                                                                                                                                                                                                                                                                                                                                                                                                                                                                                                                                                                                                                                                                                                                                                                                                                                                                                                                                                                                                                                                                                                                                                                                                                |                                                                                                                                                                                                                                                                                                                                                                                                                                                                                                                                                                                                                                                                                                                                                                                                                                                                                                                                                                                                                                                                                                                                                                                                                                                                                                                                                                                                                                                                                                                                                                                                                                                                                                                                                                                                                                                                                                                                                                                                                                                                                                                                |                                                | \$ 500,000   |                                         | Goldman Sad                                                                                                                                                                                                                                                                                                                                                                                                                                                                                                                                                                                                                                                                                                                                                                                                                                                                                                                                                                                                                                                                                                                                                                                                                                                                                                                                                                                                                                                                                                                                                                                                                                                                                                                                                                                                                                                                                                                                                                                                                                                                                                                    | hs                    |         | \$ 500,000    |
| 13        | JPMorgan Chase Bank #1, Cash investment w/ Money Manager                            | 1  |                                                                                                                                                                                                                                                                                                                                                                                                                                                                                                                                                                                                                                                                                                                                                                                                                                                                                                                                                                                                                                                                                                                                                                                                                                                                                                                                                                                                                                                                                                                                                                                                                                                                                                                                                                                                                                                                                                                                                                                                                                                                                                                                | \$ 15,000                              |                                                                                                                                                                                                                                                                                                                                                                                                                                                                                                                                                                                                                                                                                                                                                                                                                                                                                                                                                                                                                                                                                                                                                                                                                                                                                                                                                                                                                                                                                                                                                                                                                                                                                                                                                                                                                                                                                                                                                                                                                                                                                                                                |                                                                                                                                                                                                                                                                                                                                                                                                                                                                                                                                                                                                                                                                                                                                                                                                                                                                                                                                                                                                                                                                                                                                                                                                                                                                                                                                                                                                                                                                                                                                                                                                                                                                                                                                                                                                                                                                                                                                                                                                                                                                                                                                |                                                | 7 000,000    |                                         |                                                                                                                                                                                                                                                                                                                                                                                                                                                                                                                                                                                                                                                                                                                                                                                                                                                                                                                                                                                                                                                                                                                                                                                                                                                                                                                                                                                                                                                                                                                                                                                                                                                                                                                                                                                                                                                                                                                                                                                                                                                                                                                                |                       |         | \$ 15,000     |
| 14        | JPMorgan Chase Bank #2, Cash investment w/ Money Manager                            | 1  |                                                                                                                                                                                                                                                                                                                                                                                                                                                                                                                                                                                                                                                                                                                                                                                                                                                                                                                                                                                                                                                                                                                                                                                                                                                                                                                                                                                                                                                                                                                                                                                                                                                                                                                                                                                                                                                                                                                                                                                                                                                                                                                                |                                        | \$ 50,000                                                                                                                                                                                                                                                                                                                                                                                                                                                                                                                                                                                                                                                                                                                                                                                                                                                                                                                                                                                                                                                                                                                                                                                                                                                                                                                                                                                                                                                                                                                                                                                                                                                                                                                                                                                                                                                                                                                                                                                                                                                                                                                      |                                                                                                                                                                                                                                                                                                                                                                                                                                                                                                                                                                                                                                                                                                                                                                                                                                                                                                                                                                                                                                                                                                                                                                                                                                                                                                                                                                                                                                                                                                                                                                                                                                                                                                                                                                                                                                                                                                                                                                                                                                                                                                                                |                                                |              |                                         |                                                                                                                                                                                                                                                                                                                                                                                                                                                                                                                                                                                                                                                                                                                                                                                                                                                                                                                                                                                                                                                                                                                                                                                                                                                                                                                                                                                                                                                                                                                                                                                                                                                                                                                                                                                                                                                                                                                                                                                                                                                                                                                                | 0 20                  | 40      | \$ 50,000     |
| 15        | JPMorgan Clearing Corp, Prime Brokerage Account - Cash                              | 1  |                                                                                                                                                                                                                                                                                                                                                                                                                                                                                                                                                                                                                                                                                                                                                                                                                                                                                                                                                                                                                                                                                                                                                                                                                                                                                                                                                                                                                                                                                                                                                                                                                                                                                                                                                                                                                                                                                                                                                                                                                                                                                                                                |                                        | , ,                                                                                                                                                                                                                                                                                                                                                                                                                                                                                                                                                                                                                                                                                                                                                                                                                                                                                                                                                                                                                                                                                                                                                                                                                                                                                                                                                                                                                                                                                                                                                                                                                                                                                                                                                                                                                                                                                                                                                                                                                                                                                                                            |                                                                                                                                                                                                                                                                                                                                                                                                                                                                                                                                                                                                                                                                                                                                                                                                                                                                                                                                                                                                                                                                                                                                                                                                                                                                                                                                                                                                                                                                                                                                                                                                                                                                                                                                                                                                                                                                                                                                                                                                                                                                                                                                |                                                |              |                                         | \$ 5,000,000                                                                                                                                                                                                                                                                                                                                                                                                                                                                                                                                                                                                                                                                                                                                                                                                                                                                                                                                                                                                                                                                                                                                                                                                                                                                                                                                                                                                                                                                                                                                                                                                                                                                                                                                                                                                                                                                                                                                                                                                                                                                                                                   |                       |         | \$ 5,000,000  |
| 16        | JPMorgan, Cash-JP Morgan-Prime Brokerage Account                                    | 1  |                                                                                                                                                                                                                                                                                                                                                                                                                                                                                                                                                                                                                                                                                                                                                                                                                                                                                                                                                                                                                                                                                                                                                                                                                                                                                                                                                                                                                                                                                                                                                                                                                                                                                                                                                                                                                                                                                                                                                                                                                                                                                                                                |                                        |                                                                                                                                                                                                                                                                                                                                                                                                                                                                                                                                                                                                                                                                                                                                                                                                                                                                                                                                                                                                                                                                                                                                                                                                                                                                                                                                                                                                                                                                                                                                                                                                                                                                                                                                                                                                                                                                                                                                                                                                                                                                                                                                | \$ 100,000                                                                                                                                                                                                                                                                                                                                                                                                                                                                                                                                                                                                                                                                                                                                                                                                                                                                                                                                                                                                                                                                                                                                                                                                                                                                                                                                                                                                                                                                                                                                                                                                                                                                                                                                                                                                                                                                                                                                                                                                                                                                                                                     |                                                |              |                                         |                                                                                                                                                                                                                                                                                                                                                                                                                                                                                                                                                                                                                                                                                                                                                                                                                                                                                                                                                                                                                                                                                                                                                                                                                                                                                                                                                                                                                                                                                                                                                                                                                                                                                                                                                                                                                                                                                                                                                                                                                                                                                                                                |                       |         | \$ 100,000    |
| 17        | JPMorgan, JPAL 2006-A7 2A1                                                          | 1  |                                                                                                                                                                                                                                                                                                                                                                                                                                                                                                                                                                                                                                                                                                                                                                                                                                                                                                                                                                                                                                                                                                                                                                                                                                                                                                                                                                                                                                                                                                                                                                                                                                                                                                                                                                                                                                                                                                                                                                                                                                                                                                                                |                                        |                                                                                                                                                                                                                                                                                                                                                                                                                                                                                                                                                                                                                                                                                                                                                                                                                                                                                                                                                                                                                                                                                                                                                                                                                                                                                                                                                                                                                                                                                                                                                                                                                                                                                                                                                                                                                                                                                                                                                                                                                                                                                                                                | , , , , , , , , , , , , , , , , , , , ,                                                                                                                                                                                                                                                                                                                                                                                                                                                                                                                                                                                                                                                                                                                                                                                                                                                                                                                                                                                                                                                                                                                                                                                                                                                                                                                                                                                                                                                                                                                                                                                                                                                                                                                                                                                                                                                                                                                                                                                                                                                                                        |                                                | \$ 500,000   |                                         |                                                                                                                                                                                                                                                                                                                                                                                                                                                                                                                                                                                                                                                                                                                                                                                                                                                                                                                                                                                                                                                                                                                                                                                                                                                                                                                                                                                                                                                                                                                                                                                                                                                                                                                                                                                                                                                                                                                                                                                                                                                                                                                                |                       |         | \$ 500,000    |
| 18        | JPMorgan, JPALT 2005-S1 3A1                                                         | 1  |                                                                                                                                                                                                                                                                                                                                                                                                                                                                                                                                                                                                                                                                                                                                                                                                                                                                                                                                                                                                                                                                                                                                                                                                                                                                                                                                                                                                                                                                                                                                                                                                                                                                                                                                                                                                                                                                                                                                                                                                                                                                                                                                |                                        |                                                                                                                                                                                                                                                                                                                                                                                                                                                                                                                                                                                                                                                                                                                                                                                                                                                                                                                                                                                                                                                                                                                                                                                                                                                                                                                                                                                                                                                                                                                                                                                                                                                                                                                                                                                                                                                                                                                                                                                                                                                                                                                                |                                                                                                                                                                                                                                                                                                                                                                                                                                                                                                                                                                                                                                                                                                                                                                                                                                                                                                                                                                                                                                                                                                                                                                                                                                                                                                                                                                                                                                                                                                                                                                                                                                                                                                                                                                                                                                                                                                                                                                                                                                                                                                                                |                                                | \$ 500,000   |                                         |                                                                                                                                                                                                                                                                                                                                                                                                                                                                                                                                                                                                                                                                                                                                                                                                                                                                                                                                                                                                                                                                                                                                                                                                                                                                                                                                                                                                                                                                                                                                                                                                                                                                                                                                                                                                                                                                                                                                                                                                                                                                                                                                |                       |         | \$ 500,000    |
| 19        | JPMorgan, JPALT 2006-S1 2A2                                                         | 1  |                                                                                                                                                                                                                                                                                                                                                                                                                                                                                                                                                                                                                                                                                                                                                                                                                                                                                                                                                                                                                                                                                                                                                                                                                                                                                                                                                                                                                                                                                                                                                                                                                                                                                                                                                                                                                                                                                                                                                                                                                                                                                                                                |                                        |                                                                                                                                                                                                                                                                                                                                                                                                                                                                                                                                                                                                                                                                                                                                                                                                                                                                                                                                                                                                                                                                                                                                                                                                                                                                                                                                                                                                                                                                                                                                                                                                                                                                                                                                                                                                                                                                                                                                                                                                                                                                                                                                |                                                                                                                                                                                                                                                                                                                                                                                                                                                                                                                                                                                                                                                                                                                                                                                                                                                                                                                                                                                                                                                                                                                                                                                                                                                                                                                                                                                                                                                                                                                                                                                                                                                                                                                                                                                                                                                                                                                                                                                                                                                                                                                                |                                                | \$ 500,000   |                                         |                                                                                                                                                                                                                                                                                                                                                                                                                                                                                                                                                                                                                                                                                                                                                                                                                                                                                                                                                                                                                                                                                                                                                                                                                                                                                                                                                                                                                                                                                                                                                                                                                                                                                                                                                                                                                                                                                                                                                                                                                                                                                                                                |                       |         | \$ 500,000    |
| 20        | JPMorgan, JPALT 2006-S4 A6                                                          | 1  |                                                                                                                                                                                                                                                                                                                                                                                                                                                                                                                                                                                                                                                                                                                                                                                                                                                                                                                                                                                                                                                                                                                                                                                                                                                                                                                                                                                                                                                                                                                                                                                                                                                                                                                                                                                                                                                                                                                                                                                                                                                                                                                                |                                        |                                                                                                                                                                                                                                                                                                                                                                                                                                                                                                                                                                                                                                                                                                                                                                                                                                                                                                                                                                                                                                                                                                                                                                                                                                                                                                                                                                                                                                                                                                                                                                                                                                                                                                                                                                                                                                                                                                                                                                                                                                                                                                                                |                                                                                                                                                                                                                                                                                                                                                                                                                                                                                                                                                                                                                                                                                                                                                                                                                                                                                                                                                                                                                                                                                                                                                                                                                                                                                                                                                                                                                                                                                                                                                                                                                                                                                                                                                                                                                                                                                                                                                                                                                                                                                                                                |                                                | \$ 500,000   |                                         |                                                                                                                                                                                                                                                                                                                                                                                                                                                                                                                                                                                                                                                                                                                                                                                                                                                                                                                                                                                                                                                                                                                                                                                                                                                                                                                                                                                                                                                                                                                                                                                                                                                                                                                                                                                                                                                                                                                                                                                                                                                                                                                                |                       |         | \$ 500,000    |
| 21        | JPMorgan, JPMAC 2007-CH1 AF3                                                        | 1  |                                                                                                                                                                                                                                                                                                                                                                                                                                                                                                                                                                                                                                                                                                                                                                                                                                                                                                                                                                                                                                                                                                                                                                                                                                                                                                                                                                                                                                                                                                                                                                                                                                                                                                                                                                                                                                                                                                                                                                                                                                                                                                                                |                                        |                                                                                                                                                                                                                                                                                                                                                                                                                                                                                                                                                                                                                                                                                                                                                                                                                                                                                                                                                                                                                                                                                                                                                                                                                                                                                                                                                                                                                                                                                                                                                                                                                                                                                                                                                                                                                                                                                                                                                                                                                                                                                                                                |                                                                                                                                                                                                                                                                                                                                                                                                                                                                                                                                                                                                                                                                                                                                                                                                                                                                                                                                                                                                                                                                                                                                                                                                                                                                                                                                                                                                                                                                                                                                                                                                                                                                                                                                                                                                                                                                                                                                                                                                                                                                                                                                |                                                |              |                                         | \$ 5,000,000                                                                                                                                                                                                                                                                                                                                                                                                                                                                                                                                                                                                                                                                                                                                                                                                                                                                                                                                                                                                                                                                                                                                                                                                                                                                                                                                                                                                                                                                                                                                                                                                                                                                                                                                                                                                                                                                                                                                                                                                                                                                                                                   |                       |         | \$ 5,000,000  |
| 22        | Morgan Stanley, MSAC 2006-HE2 A2C                                                   | 1  |                                                                                                                                                                                                                                                                                                                                                                                                                                                                                                                                                                                                                                                                                                                                                                                                                                                                                                                                                                                                                                                                                                                                                                                                                                                                                                                                                                                                                                                                                                                                                                                                                                                                                                                                                                                                                                                                                                                                                                                                                                                                                                                                | \$ 1,000                               |                                                                                                                                                                                                                                                                                                                                                                                                                                                                                                                                                                                                                                                                                                                                                                                                                                                                                                                                                                                                                                                                                                                                                                                                                                                                                                                                                                                                                                                                                                                                                                                                                                                                                                                                                                                                                                                                                                                                                                                                                                                                                                                                |                                                                                                                                                                                                                                                                                                                                                                                                                                                                                                                                                                                                                                                                                                                                                                                                                                                                                                                                                                                                                                                                                                                                                                                                                                                                                                                                                                                                                                                                                                                                                                                                                                                                                                                                                                                                                                                                                                                                                                                                                                                                                                                                |                                                |              |                                         |                                                                                                                                                                                                                                                                                                                                                                                                                                                                                                                                                                                                                                                                                                                                                                                                                                                                                                                                                                                                                                                                                                                                                                                                                                                                                                                                                                                                                                                                                                                                                                                                                                                                                                                                                                                                                                                                                                                                                                                                                                                                                                                                |                       |         | \$ 1,000      |
| 23        | Morgan Stanley MSAC 2006-NC2-A2D                                                    | 1  |                                                                                                                                                                                                                                                                                                                                                                                                                                                                                                                                                                                                                                                                                                                                                                                                                                                                                                                                                                                                                                                                                                                                                                                                                                                                                                                                                                                                                                                                                                                                                                                                                                                                                                                                                                                                                                                                                                                                                                                                                                                                                                                                | \$ 1,000                               |                                                                                                                                                                                                                                                                                                                                                                                                                                                                                                                                                                                                                                                                                                                                                                                                                                                                                                                                                                                                                                                                                                                                                                                                                                                                                                                                                                                                                                                                                                                                                                                                                                                                                                                                                                                                                                                                                                                                                                                                                                                                                                                                |                                                                                                                                                                                                                                                                                                                                                                                                                                                                                                                                                                                                                                                                                                                                                                                                                                                                                                                                                                                                                                                                                                                                                                                                                                                                                                                                                                                                                                                                                                                                                                                                                                                                                                                                                                                                                                                                                                                                                                                                                                                                                                                                |                                                |              |                                         |                                                                                                                                                                                                                                                                                                                                                                                                                                                                                                                                                                                                                                                                                                                                                                                                                                                                                                                                                                                                                                                                                                                                                                                                                                                                                                                                                                                                                                                                                                                                                                                                                                                                                                                                                                                                                                                                                                                                                                                                                                                                                                                                |                       |         | \$ 1,000      |
| 24        | Morgan Stanley Cap 0.31892% 10/25/36                                                | 1  | 1                                                                                                                                                                                                                                                                                                                                                                                                                                                                                                                                                                                                                                                                                                                                                                                                                                                                                                                                                                                                                                                                                                                                                                                                                                                                                                                                                                                                                                                                                                                                                                                                                                                                                                                                                                                                                                                                                                                                                                                                                                                                                                                              |                                        |                                                                                                                                                                                                                                                                                                                                                                                                                                                                                                                                                                                                                                                                                                                                                                                                                                                                                                                                                                                                                                                                                                                                                                                                                                                                                                                                                                                                                                                                                                                                                                                                                                                                                                                                                                                                                                                                                                                                                                                                                                                                                                                                |                                                                                                                                                                                                                                                                                                                                                                                                                                                                                                                                                                                                                                                                                                                                                                                                                                                                                                                                                                                                                                                                                                                                                                                                                                                                                                                                                                                                                                                                                                                                                                                                                                                                                                                                                                                                                                                                                                                                                                                                                                                                                                                                |                                                |              |                                         |                                                                                                                                                                                                                                                                                                                                                                                                                                                                                                                                                                                                                                                                                                                                                                                                                                                                                                                                                                                                                                                                                                                                                                                                                                                                                                                                                                                                                                                                                                                                                                                                                                                                                                                                                                                                                                                                                                                                                                                                                                                                                                                                |                       |         | \$ -          |
| 25        | Morgan Stanley Cap 0.35455% 3/25/36                                                 | 1  | 1                                                                                                                                                                                                                                                                                                                                                                                                                                                                                                                                                                                                                                                                                                                                                                                                                                                                                                                                                                                                                                                                                                                                                                                                                                                                                                                                                                                                                                                                                                                                                                                                                                                                                                                                                                                                                                                                                                                                                                                                                                                                                                                              |                                        |                                                                                                                                                                                                                                                                                                                                                                                                                                                                                                                                                                                                                                                                                                                                                                                                                                                                                                                                                                                                                                                                                                                                                                                                                                                                                                                                                                                                                                                                                                                                                                                                                                                                                                                                                                                                                                                                                                                                                                                                                                                                                                                                |                                                                                                                                                                                                                                                                                                                                                                                                                                                                                                                                                                                                                                                                                                                                                                                                                                                                                                                                                                                                                                                                                                                                                                                                                                                                                                                                                                                                                                                                                                                                                                                                                                                                                                                                                                                                                                                                                                                                                                                                                                                                                                                                |                                                |              |                                         |                                                                                                                                                                                                                                                                                                                                                                                                                                                                                                                                                                                                                                                                                                                                                                                                                                                                                                                                                                                                                                                                                                                                                                                                                                                                                                                                                                                                                                                                                                                                                                                                                                                                                                                                                                                                                                                                                                                                                                                                                                                                                                                                |                       |         | \$ -          |
| 26        | Morgan Stanley Cap 0.45892% 2/25/36                                                 | 1  | 1                                                                                                                                                                                                                                                                                                                                                                                                                                                                                                                                                                                                                                                                                                                                                                                                                                                                                                                                                                                                                                                                                                                                                                                                                                                                                                                                                                                                                                                                                                                                                                                                                                                                                                                                                                                                                                                                                                                                                                                                                                                                                                                              |                                        |                                                                                                                                                                                                                                                                                                                                                                                                                                                                                                                                                                                                                                                                                                                                                                                                                                                                                                                                                                                                                                                                                                                                                                                                                                                                                                                                                                                                                                                                                                                                                                                                                                                                                                                                                                                                                                                                                                                                                                                                                                                                                                                                |                                                                                                                                                                                                                                                                                                                                                                                                                                                                                                                                                                                                                                                                                                                                                                                                                                                                                                                                                                                                                                                                                                                                                                                                                                                                                                                                                                                                                                                                                                                                                                                                                                                                                                                                                                                                                                                                                                                                                                                                                                                                                                                                |                                                |              |                                         |                                                                                                                                                                                                                                                                                                                                                                                                                                                                                                                                                                                                                                                                                                                                                                                                                                                                                                                                                                                                                                                                                                                                                                                                                                                                                                                                                                                                                                                                                                                                                                                                                                                                                                                                                                                                                                                                                                                                                                                                                                                                                                                                |                       |         | \$ -          |
| 27        | Morgan Stanley Capital I-2006 HE2                                                   | 1  |                                                                                                                                                                                                                                                                                                                                                                                                                                                                                                                                                                                                                                                                                                                                                                                                                                                                                                                                                                                                                                                                                                                                                                                                                                                                                                                                                                                                                                                                                                                                                                                                                                                                                                                                                                                                                                                                                                                                                                                                                                                                                                                                |                                        |                                                                                                                                                                                                                                                                                                                                                                                                                                                                                                                                                                                                                                                                                                                                                                                                                                                                                                                                                                                                                                                                                                                                                                                                                                                                                                                                                                                                                                                                                                                                                                                                                                                                                                                                                                                                                                                                                                                                                                                                                                                                                                                                |                                                                                                                                                                                                                                                                                                                                                                                                                                                                                                                                                                                                                                                                                                                                                                                                                                                                                                                                                                                                                                                                                                                                                                                                                                                                                                                                                                                                                                                                                                                                                                                                                                                                                                                                                                                                                                                                                                                                                                                                                                                                                                                                |                                                |              | \$ 1,000,000                            |                                                                                                                                                                                                                                                                                                                                                                                                                                                                                                                                                                                                                                                                                                                                                                                                                                                                                                                                                                                                                                                                                                                                                                                                                                                                                                                                                                                                                                                                                                                                                                                                                                                                                                                                                                                                                                                                                                                                                                                                                                                                                                                                |                       |         | \$ 1,000,000  |
| 28        | Morgan Stanley Capital I-2006 NC2                                                   | 1  |                                                                                                                                                                                                                                                                                                                                                                                                                                                                                                                                                                                                                                                                                                                                                                                                                                                                                                                                                                                                                                                                                                                                                                                                                                                                                                                                                                                                                                                                                                                                                                                                                                                                                                                                                                                                                                                                                                                                                                                                                                                                                                                                |                                        |                                                                                                                                                                                                                                                                                                                                                                                                                                                                                                                                                                                                                                                                                                                                                                                                                                                                                                                                                                                                                                                                                                                                                                                                                                                                                                                                                                                                                                                                                                                                                                                                                                                                                                                                                                                                                                                                                                                                                                                                                                                                                                                                |                                                                                                                                                                                                                                                                                                                                                                                                                                                                                                                                                                                                                                                                                                                                                                                                                                                                                                                                                                                                                                                                                                                                                                                                                                                                                                                                                                                                                                                                                                                                                                                                                                                                                                                                                                                                                                                                                                                                                                                                                                                                                                                                |                                                |              | \$ 1,000,000                            |                                                                                                                                                                                                                                                                                                                                                                                                                                                                                                                                                                                                                                                                                                                                                                                                                                                                                                                                                                                                                                                                                                                                                                                                                                                                                                                                                                                                                                                                                                                                                                                                                                                                                                                                                                                                                                                                                                                                                                                                                                                                                                                                |                       |         | \$ 1,000,000  |
| 29        | Morgan Stanley Mortg 5.500% 11/25/35                                                | 1  | 1                                                                                                                                                                                                                                                                                                                                                                                                                                                                                                                                                                                                                                                                                                                                                                                                                                                                                                                                                                                                                                                                                                                                                                                                                                                                                                                                                                                                                                                                                                                                                                                                                                                                                                                                                                                                                                                                                                                                                                                                                                                                                                                              |                                        |                                                                                                                                                                                                                                                                                                                                                                                                                                                                                                                                                                                                                                                                                                                                                                                                                                                                                                                                                                                                                                                                                                                                                                                                                                                                                                                                                                                                                                                                                                                                                                                                                                                                                                                                                                                                                                                                                                                                                                                                                                                                                                                                |                                                                                                                                                                                                                                                                                                                                                                                                                                                                                                                                                                                                                                                                                                                                                                                                                                                                                                                                                                                                                                                                                                                                                                                                                                                                                                                                                                                                                                                                                                                                                                                                                                                                                                                                                                                                                                                                                                                                                                                                                                                                                                                                |                                                |              |                                         |                                                                                                                                                                                                                                                                                                                                                                                                                                                                                                                                                                                                                                                                                                                                                                                                                                                                                                                                                                                                                                                                                                                                                                                                                                                                                                                                                                                                                                                                                                                                                                                                                                                                                                                                                                                                                                                                                                                                                                                                                                                                                                                                |                       |         | \$ -          |
| 30        | Morgan Stanley, CAP 0.31892% 10/25/36                                               | 1  |                                                                                                                                                                                                                                                                                                                                                                                                                                                                                                                                                                                                                                                                                                                                                                                                                                                                                                                                                                                                                                                                                                                                                                                                                                                                                                                                                                                                                                                                                                                                                                                                                                                                                                                                                                                                                                                                                                                                                                                                                                                                                                                                |                                        |                                                                                                                                                                                                                                                                                                                                                                                                                                                                                                                                                                                                                                                                                                                                                                                                                                                                                                                                                                                                                                                                                                                                                                                                                                                                                                                                                                                                                                                                                                                                                                                                                                                                                                                                                                                                                                                                                                                                                                                                                                                                                                                                |                                                                                                                                                                                                                                                                                                                                                                                                                                                                                                                                                                                                                                                                                                                                                                                                                                                                                                                                                                                                                                                                                                                                                                                                                                                                                                                                                                                                                                                                                                                                                                                                                                                                                                                                                                                                                                                                                                                                                                                                                                                                                                                                | \$ 250,000                                     |              |                                         |                                                                                                                                                                                                                                                                                                                                                                                                                                                                                                                                                                                                                                                                                                                                                                                                                                                                                                                                                                                                                                                                                                                                                                                                                                                                                                                                                                                                                                                                                                                                                                                                                                                                                                                                                                                                                                                                                                                                                                                                                                                                                                                                |                       |         | \$ 250,000    |
|           |                                                                                     |    |                                                                                                                                                                                                                                                                                                                                                                                                                                                                                                                                                                                                                                                                                                                                                                                                                                                                                                                                                                                                                                                                                                                                                                                                                                                                                                                                                                                                                                                                                                                                                                                                                                                                                                                                                                                                                                                                                                                                                                                                                                                                                                                                |                                        |                                                                                                                                                                                                                                                                                                                                                                                                                                                                                                                                                                                                                                                                                                                                                                                                                                                                                                                                                                                                                                                                                                                                                                                                                                                                                                                                                                                                                                                                                                                                                                                                                                                                                                                                                                                                                                                                                                                                                                                                                                                                                                                                |                                                                                                                                                                                                                                                                                                                                                                                                                                                                                                                                                                                                                                                                                                                                                                                                                                                                                                                                                                                                                                                                                                                                                                                                                                                                                                                                                                                                                                                                                                                                                                                                                                                                                                                                                                                                                                                                                                                                                                                                                                                                                                                                |                                                |              |                                         |                                                                                                                                                                                                                                                                                                                                                                                                                                                                                                                                                                                                                                                                                                                                                                                                                                                                                                                                                                                                                                                                                                                                                                                                                                                                                                                                                                                                                                                                                                                                                                                                                                                                                                                                                                                                                                                                                                                                                                                                                                                                                                                                |                       |         |               |
|           |                                                                                     |    |                                                                                                                                                                                                                                                                                                                                                                                                                                                                                                                                                                                                                                                                                                                                                                                                                                                                                                                                                                                                                                                                                                                                                                                                                                                                                                                                                                                                                                                                                                                                                                                                                                                                                                                                                                                                                                                                                                                                                                                                                                                                                                                                |                                        |                                                                                                                                                                                                                                                                                                                                                                                                                                                                                                                                                                                                                                                                                                                                                                                                                                                                                                                                                                                                                                                                                                                                                                                                                                                                                                                                                                                                                                                                                                                                                                                                                                                                                                                                                                                                                                                                                                                                                                                                                                                                                                                                |                                                                                                                                                                                                                                                                                                                                                                                                                                                                                                                                                                                                                                                                                                                                                                                                                                                                                                                                                                                                                                                                                                                                                                                                                                                                                                                                                                                                                                                                                                                                                                                                                                                                                                                                                                                                                                                                                                                                                                                                                                                                                                                                |                                                |              |                                         |                                                                                                                                                                                                                                                                                                                                                                                                                                                                                                                                                                                                                                                                                                                                                                                                                                                                                                                                                                                                                                                                                                                                                                                                                                                                                                                                                                                                                                                                                                                                                                                                                                                                                                                                                                                                                                                                                                                                                                                                                                                                                                                                |                       |         |               |
|           |                                                                                     | 30 | 8                                                                                                                                                                                                                                                                                                                                                                                                                                                                                                                                                                                                                                                                                                                                                                                                                                                                                                                                                                                                                                                                                                                                                                                                                                                                                                                                                                                                                                                                                                                                                                                                                                                                                                                                                                                                                                                                                                                                                                                                                                                                                                                              | \$ 19,000                              | \$ 50,000                                                                                                                                                                                                                                                                                                                                                                                                                                                                                                                                                                                                                                                                                                                                                                                                                                                                                                                                                                                                                                                                                                                                                                                                                                                                                                                                                                                                                                                                                                                                                                                                                                                                                                                                                                                                                                                                                                                                                                                                                                                                                                                      | \$ 100,000                                                                                                                                                                                                                                                                                                                                                                                                                                                                                                                                                                                                                                                                                                                                                                                                                                                                                                                                                                                                                                                                                                                                                                                                                                                                                                                                                                                                                                                                                                                                                                                                                                                                                                                                                                                                                                                                                                                                                                                                                                                                                                                     | \$ 250,000                                     | \$ 3,000,000 | \$ 5,000,000                            | \$ 15,000,000                                                                                                                                                                                                                                                                                                                                                                                                                                                                                                                                                                                                                                                                                                                                                                                                                                                                                                                                                                                                                                                                                                                                                                                                                                                                                                                                                                                                                                                                                                                                                                                                                                                                                                                                                                                                                                                                                                                                                                                                                                                                                                                  |                       |         | \$ 23,419,000 |