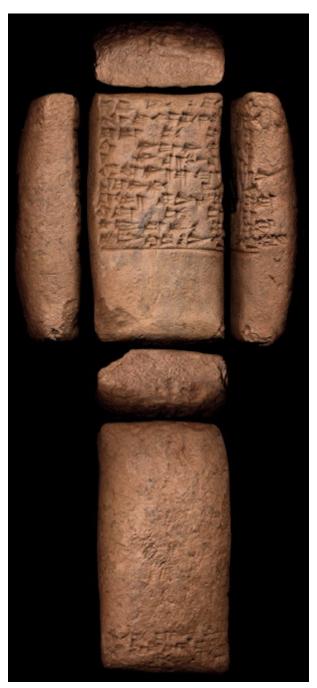

#### drawer 6

School text, legal exercise for a loan contract [with interest]. PARS 141 Old Babylonian - Period (c. 1900-1600 BCE)

School text, legal exercise for a loan contract.

## view online item

**General Physical Description note:** 3 1/2" height x 1 7/8" width x 15/16" depth, red rectangular single column tablet with the reverse mostly effaced

**General Physical Description note:** A small, mostly complete tablet. One corner has a superficial loss and the adjacent corner has small chip losses. Tablet appears well fired.

## **Scope and Contents note**

This tablet contains a student's exercise in writing a contract for an interest-bearing silver loan. The text is signed by the scribe Iri-ku, son of Ahishu.

11/23/22, 1:22 PM CDLI-Found Texts