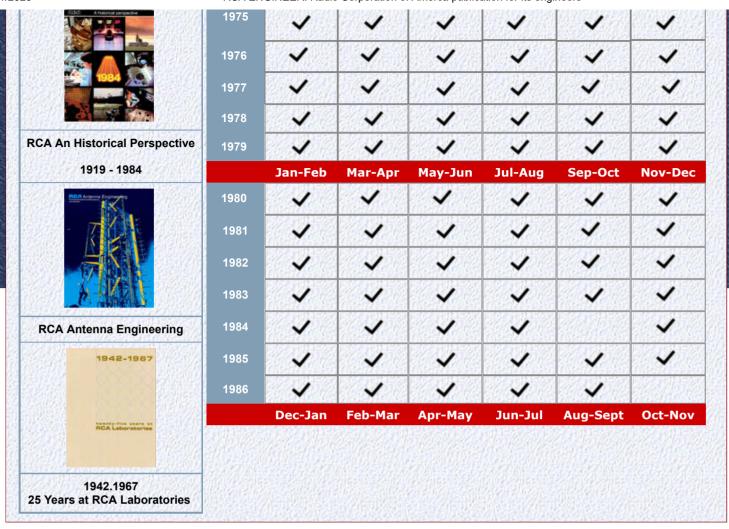

RCA: An Historical Perspective. Brief history of the technology of RCA.

RCA Lancaster Production of Color TV, Conversion, Power Tubes

|             | Dec-Jan                      | Feb-Mar | Apr-May | Jun-Jul | Aug-Sept | Oct-Nov |
|-------------|------------------------------|---------|---------|---------|----------|---------|
| 1955        | First Edition June July 1976 |         |         | ~       | ~        | ~       |
| <u>1956</u> | ~                            | ~       | ~       | ~       | ~        | ~       |
| 1957        | ~                            | ~       | ~       | ~       |          | ~       |
| 1958        | ~                            | ~       | ~       | ~       | ~        | ~       |
| 1959        | ~                            | ~       | ~       | ~       | ~        | ~       |
|             | Dec-Jan                      | Feb-Mar | Apr-May | Jun-Jul | Aug-Sept | Oct-Nov |
| 1960        | ~                            | ~       | ~       | ~       | ~        | ~       |
| 1961        | ~                            | ~       | ~       | ~       | ~        | ~       |
| 1962        | ~                            | ~       | ~       | ~       | ~        | ~       |
| 1963        | 4                            | ~       | ~       | ~       | ~        | ~       |
| 1964        | ~                            | ~       | ~       | ~       | ~        | ~       |
| 1965        | ~                            | ~       | ~       | ~       | ~        | ~       |
| 1966        | ~                            | ~       | ~       | ~       | ~        | 4       |
| 1967        | ~                            | ~       | ~       | ~       | ~        | ~       |
| 1968        | ~                            | ~       | ~       | ~       | ~        | ~       |
| 1969        | 4                            | ~       | ~       | ~       | ~        | 4       |
|             | Dec-Jan                      | Feb-Mar | Apr-May | Jun-Jul | Aug-Sept | Oct-Nov |
| 1970        | ~                            | ~       | ~       | ~       | ~        | ~       |
| 1971        | ~                            | ~       | ~       | ~       | ~        | ~       |
| 1972        | ~                            | ~       | ~       | ~       | ~        | ~       |
| 1973        | ~                            | ~       | 4       | ~       | ~        | ~       |
| 1974        | ~                            | ~       | ~       | ~       | ~        | ~       |