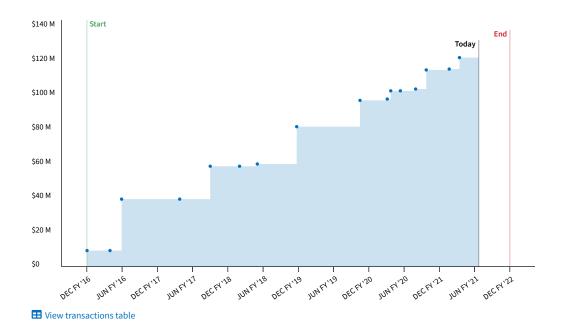

#### GRANT to JSI RESEARCH AND TRAINING INSTITUTE, INC. | USAspending

COVID-19 Outlayed Amount

|                             | <b>\$122.0 M</b><br>Total Funding |
|-----------------------------|-----------------------------------|
| • COVID-19 Obligated Amount | \$1,750,000.00                    |
| o COVID-19 Outlayed Amount  | \$1,495,496.79                    |
| Obligated Amount            | \$121,955,448.00                  |
| Non-Federal Funding         | \$0.00                            |
| O Total Funding             | \$121,955,448.00                  |