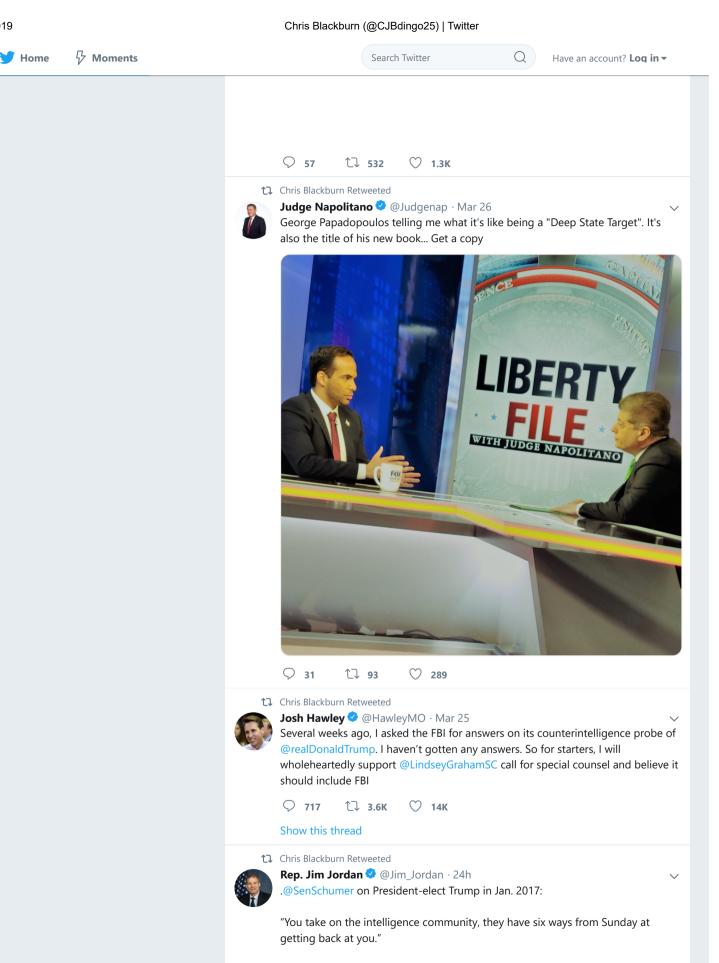

Chris Blackburn Retweeted
Sarah Palin ♀ @SarahPalinUSA · Mar 26

George Papadopoulos Says He Knew Mueller Investigation Was a 'Hoax,' But Was Not Allowed To Speak Up

What did he mean by that? Was the highest ranking Democrat in Congress suggesting the Intel community would target the President?

♀ 4.0K 1 19K ♥ 44K