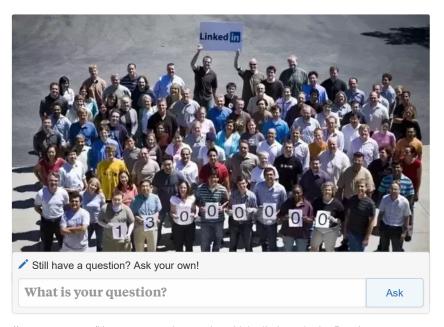

## **Answer Wiki**

May 5, 2003: 10 October 2010: 865 March 2012: 2447 June 2015: 7600

How many employees does LinkedIn have in Mountain View California?

+ Ask New Question

2003:14

2004:33

2005: 41

2005: 54

2007:100

2008: 220

2009: 320

2010: 865

2011: 1,000

2012: 2,447

2013: 3,500

2014: 6,233

Note: These are just my observations from TechCrunch, LinkedIn's own blogs, LinkedIn itself (for 2014) and various other places including a rough count in their team pictures. Each year's count could be at any point during that year.