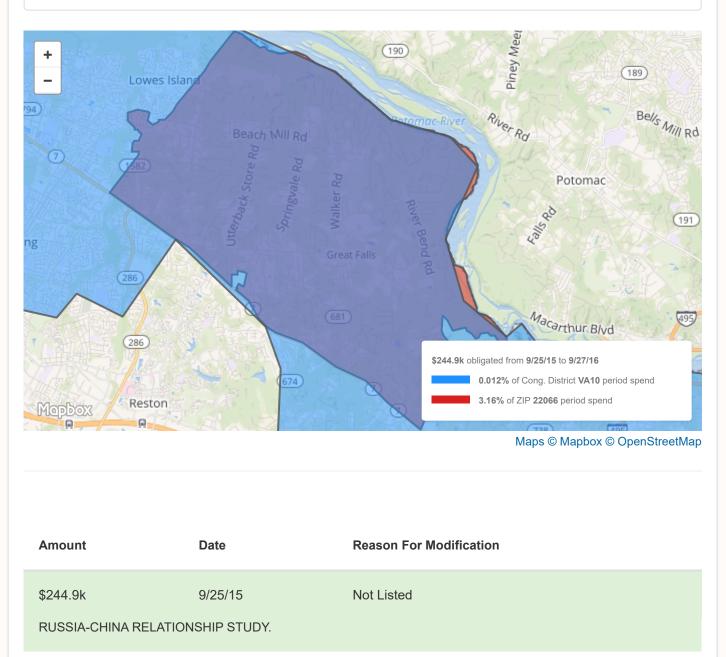

| ovTribe                                     |                                   |                                                      |
|---------------------------------------------|-----------------------------------|------------------------------------------------------|
|                                             |                                   |                                                      |
| ederal Contracts / HQ00341                  | 5C0100                            |                                                      |
| DOD → \$244.9k H<br>Last active 2 years ago | alper, Stefan Definitive Contract | Add Alert                                            |
|                                             |                                   |                                                      |
| Web Trainings                               | !                                 |                                                      |
|                                             |                                   |                                                      |
| Join us for one of our u                    | ocoming training webinars.        |                                                      |
|                                             | Learn more                        |                                                      |
|                                             |                                   |                                                      |
|                                             |                                   |                                                      |
|                                             |                                   |                                                      |
| Contract #                                  |                                   | HQ003415C0100                                        |
| Contract #                                  | <b>■ 541611 Adminis</b>           | HQ003415C0100<br>trative Management and              |
|                                             | <b>₫</b> 541611 Adminis           |                                                      |
|                                             |                                   |                                                      |
| NAICS                                       |                                   | trative Management and                               |
| NAICS<br>PSC                                |                                   | trative Management and<br>oport- Professional: Other |