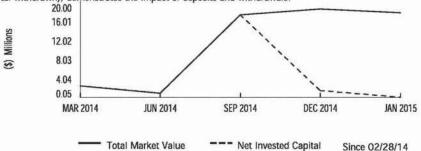

## CHANGE IN VALUE OF YOUR ACCOUNTS (includes accrued interest)

|                                                                                                                                                                                                                                                                                                                                                                                                                                                                                                                                                                                                                                                                                                                                                                                                                                                                                                                                                                                                                                                                                                                                                                                                                                                                                                                                                                                                                                                                                                                                                                                                                                                                                                                                                                                                                                                                                                                                                                                                                                                                                                                                | This Period      | This Year        |
|--------------------------------------------------------------------------------------------------------------------------------------------------------------------------------------------------------------------------------------------------------------------------------------------------------------------------------------------------------------------------------------------------------------------------------------------------------------------------------------------------------------------------------------------------------------------------------------------------------------------------------------------------------------------------------------------------------------------------------------------------------------------------------------------------------------------------------------------------------------------------------------------------------------------------------------------------------------------------------------------------------------------------------------------------------------------------------------------------------------------------------------------------------------------------------------------------------------------------------------------------------------------------------------------------------------------------------------------------------------------------------------------------------------------------------------------------------------------------------------------------------------------------------------------------------------------------------------------------------------------------------------------------------------------------------------------------------------------------------------------------------------------------------------------------------------------------------------------------------------------------------------------------------------------------------------------------------------------------------------------------------------------------------------------------------------------------------------------------------------------------------|------------------|------------------|
| Europe de la contraction de la | (3/1/14-3/31/14) | (1/1/14-3/31/14) |
| TOTAL BEGINNING VALUE                                                                                                                                                                                                                                                                                                                                                                                                                                                                                                                                                                                                                                                                                                                                                                                                                                                                                                                                                                                                                                                                                                                                                                                                                                                                                                                                                                                                                                                                                                                                                                                                                                                                                                                                                                                                                                                                                                                                                                                                                                                                                                          | _                | _                |
| Credits                                                                                                                                                                                                                                                                                                                                                                                                                                                                                                                                                                                                                                                                                                                                                                                                                                                                                                                                                                                                                                                                                                                                                                                                                                                                                                                                                                                                                                                                                                                                                                                                                                                                                                                                                                                                                                                                                                                                                                                                                                                                                                                        | 2,446,561.00     | 2,446,561.00     |
| Debits                                                                                                                                                                                                                                                                                                                                                                                                                                                                                                                                                                                                                                                                                                                                                                                                                                                                                                                                                                                                                                                                                                                                                                                                                                                                                                                                                                                                                                                                                                                                                                                                                                                                                                                                                                                                                                                                                                                                                                                                                                                                                                                         | (10,450.00)      | (10,450.00)      |
| Security Transfers                                                                                                                                                                                                                                                                                                                                                                                                                                                                                                                                                                                                                                                                                                                                                                                                                                                                                                                                                                                                                                                                                                                                                                                                                                                                                                                                                                                                                                                                                                                                                                                                                                                                                                                                                                                                                                                                                                                                                                                                                                                                                                             | <del></del>      | _                |
| Net Credits/Debits/Transfers                                                                                                                                                                                                                                                                                                                                                                                                                                                                                                                                                                                                                                                                                                                                                                                                                                                                                                                                                                                                                                                                                                                                                                                                                                                                                                                                                                                                                                                                                                                                                                                                                                                                                                                                                                                                                                                                                                                                                                                                                                                                                                   | \$2,436,111.00   | \$2,436,111.00   |
| Change in Value                                                                                                                                                                                                                                                                                                                                                                                                                                                                                                                                                                                                                                                                                                                                                                                                                                                                                                                                                                                                                                                                                                                                                                                                                                                                                                                                                                                                                                                                                                                                                                                                                                                                                                                                                                                                                                                                                                                                                                                                                                                                                                                | 4.00             | 4.00             |
| TOTAL ENDING VALUE                                                                                                                                                                                                                                                                                                                                                                                                                                                                                                                                                                                                                                                                                                                                                                                                                                                                                                                                                                                                                                                                                                                                                                                                                                                                                                                                                                                                                                                                                                                                                                                                                                                                                                                                                                                                                                                                                                                                                                                                                                                                                                             | \$2,436,115.00   | \$2,436,115.00   |

## BALANCE SHEET (^ includes accrued interest)

|                                         | Last Period<br>(as of 2/28/14) | This Period<br>(as of 3/31/14) |
|-----------------------------------------|--------------------------------|--------------------------------|
| Cash, BDP, MMFs                         | <del>-</del>                   | \$2,436,115.00                 |
| Total Assets                            | -                              | \$2,436,115.00                 |
| Total Liabilities (outstanding balance) | _                              | -                              |
| TOTAL VALUE                             | () <del></del>                 | \$2,436,115.00                 |

## **CASH FLOW**

|                                   | This Period (3/1/14-3/31/14) | This Year        |
|-----------------------------------|------------------------------|------------------|
| OPENING CASH, BDP, MMFs           | (3/1/14-3/31/14)             | (1/1/14-3/31/14) |
| Income                            | 4.00                         | 4.00             |
| Total Investment Related Activity | \$4.00                       | \$4.00           |
| Electronic Transfers-Credits      | 2,446,561.00                 | 2,446,561.00     |
| Total Cash Related Activity       | \$2,446,561.00               | \$2,446,561.00   |
| Debit Card                        | _                            | _                |
| ATM/Cash Advances                 | -                            | -                |
| Checks Written                    | (10,000.00)                  | (10,000.00)      |
| Automated Payments                | (450.00)                     | (450.00)         |
| Total Card/Check Activity         | \$(10,450.00)                | \$(10,450.00)    |
| CLOSING CASH, BDP, MMFs           | \$2,436,115.00               | \$2,436,115.00   |