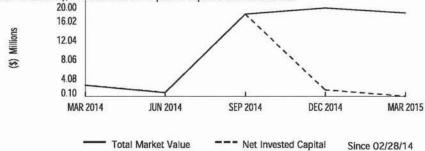

## CHANGE IN VALUE OF YOUR ACCOUNTS (includes accrued interest)

|                                                                                                                                                                                                                                                                                                                                                                                                                                                                                                                                                                                                                                                                                                                                                                                                                                                                                                                                                                                                                                                                                                                                                                                                                                                                                                                                                                                                                                                                                                                                                                                                                                                                                                                                                                                                                                                                                                                                                                                                                                                                                                                                | This Period      | This Year        |
|--------------------------------------------------------------------------------------------------------------------------------------------------------------------------------------------------------------------------------------------------------------------------------------------------------------------------------------------------------------------------------------------------------------------------------------------------------------------------------------------------------------------------------------------------------------------------------------------------------------------------------------------------------------------------------------------------------------------------------------------------------------------------------------------------------------------------------------------------------------------------------------------------------------------------------------------------------------------------------------------------------------------------------------------------------------------------------------------------------------------------------------------------------------------------------------------------------------------------------------------------------------------------------------------------------------------------------------------------------------------------------------------------------------------------------------------------------------------------------------------------------------------------------------------------------------------------------------------------------------------------------------------------------------------------------------------------------------------------------------------------------------------------------------------------------------------------------------------------------------------------------------------------------------------------------------------------------------------------------------------------------------------------------------------------------------------------------------------------------------------------------|------------------|------------------|
| Europe de la contraction de la | (3/1/14-3/31/14) | (1/1/14-3/31/14) |
| TOTAL BEGINNING VALUE                                                                                                                                                                                                                                                                                                                                                                                                                                                                                                                                                                                                                                                                                                                                                                                                                                                                                                                                                                                                                                                                                                                                                                                                                                                                                                                                                                                                                                                                                                                                                                                                                                                                                                                                                                                                                                                                                                                                                                                                                                                                                                          | _                | _                |
| Credits                                                                                                                                                                                                                                                                                                                                                                                                                                                                                                                                                                                                                                                                                                                                                                                                                                                                                                                                                                                                                                                                                                                                                                                                                                                                                                                                                                                                                                                                                                                                                                                                                                                                                                                                                                                                                                                                                                                                                                                                                                                                                                                        | 2,446,561.00     | 2,446,561.00     |
| Debits                                                                                                                                                                                                                                                                                                                                                                                                                                                                                                                                                                                                                                                                                                                                                                                                                                                                                                                                                                                                                                                                                                                                                                                                                                                                                                                                                                                                                                                                                                                                                                                                                                                                                                                                                                                                                                                                                                                                                                                                                                                                                                                         | (10,450.00)      | (10,450.00)      |
| Security Transfers                                                                                                                                                                                                                                                                                                                                                                                                                                                                                                                                                                                                                                                                                                                                                                                                                                                                                                                                                                                                                                                                                                                                                                                                                                                                                                                                                                                                                                                                                                                                                                                                                                                                                                                                                                                                                                                                                                                                                                                                                                                                                                             | <del></del>      | _                |
| Net Credits/Debits/Transfers                                                                                                                                                                                                                                                                                                                                                                                                                                                                                                                                                                                                                                                                                                                                                                                                                                                                                                                                                                                                                                                                                                                                                                                                                                                                                                                                                                                                                                                                                                                                                                                                                                                                                                                                                                                                                                                                                                                                                                                                                                                                                                   | \$2,436,111.00   | \$2,436,111.00   |
| Change in Value                                                                                                                                                                                                                                                                                                                                                                                                                                                                                                                                                                                                                                                                                                                                                                                                                                                                                                                                                                                                                                                                                                                                                                                                                                                                                                                                                                                                                                                                                                                                                                                                                                                                                                                                                                                                                                                                                                                                                                                                                                                                                                                | 4.00             | 4.00             |
| TOTAL ENDING VALUE                                                                                                                                                                                                                                                                                                                                                                                                                                                                                                                                                                                                                                                                                                                                                                                                                                                                                                                                                                                                                                                                                                                                                                                                                                                                                                                                                                                                                                                                                                                                                                                                                                                                                                                                                                                                                                                                                                                                                                                                                                                                                                             | \$2,436,115.00   | \$2,436,115.00   |

## BALANCE SHEET (^ includes accrued interest)

|                                         | Last Period<br>(as of 2/28/14) | This Period<br>(as of 3/31/14) |
|-----------------------------------------|--------------------------------|--------------------------------|
| Cash, BDP, MMFs                         | <del>-</del>                   | \$2,436,115.00                 |
| Total Assets                            | -                              | \$2,436,115.00                 |
| Total Liabilities (outstanding balance) | _                              | -                              |
| TOTAL VALUE                             | () <del></del>                 | \$2,436,115.00                 |

## **CASH FLOW**

|                                   | This Period (3/1/14-3/31/14) | This Year        |
|-----------------------------------|------------------------------|------------------|
| OPENING CASH, BDP, MMFs           | (3/1/14-3/31/14)             | (1/1/14-3/31/14) |
| Income                            | 4.00                         | 4.00             |
| Total Investment Related Activity | \$4.00                       | \$4.00           |
| Electronic Transfers-Credits      | 2,446,561.00                 | 2,446,561.00     |
| Total Cash Related Activity       | \$2,446,561.00               | \$2,446,561.00   |
| Debit Card                        | _                            | _                |
| ATM/Cash Advances                 | -                            | -                |
| Checks Written                    | (10,000.00)                  | (10,000.00)      |
| Automated Payments                | (450.00)                     | (450.00)         |
| Total Card/Check Activity         | \$(10,450.00)                | \$(10,450.00)    |
| CLOSING CASH, BDP, MMFs           | \$2,436,115.00               | \$2,436,115.00   |