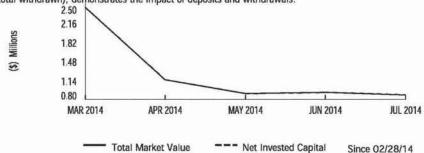

## CHANGE IN VALUE OF YOUR ACCOUNTS (includes accrued interest)

|                                                                                                                                                                                                                                                                                                                                                                                                                                                                                                                                                                                                                                                                                                                                                                                                                                                                                                                                                                                                                                                                                                                                                                                                                                                                                                                                                                                                                                                                                                                                                                                                                                                                                                                                                                                                                                                                                                                                                                                                                                                                                                                                | This Period      | This Year        |
|--------------------------------------------------------------------------------------------------------------------------------------------------------------------------------------------------------------------------------------------------------------------------------------------------------------------------------------------------------------------------------------------------------------------------------------------------------------------------------------------------------------------------------------------------------------------------------------------------------------------------------------------------------------------------------------------------------------------------------------------------------------------------------------------------------------------------------------------------------------------------------------------------------------------------------------------------------------------------------------------------------------------------------------------------------------------------------------------------------------------------------------------------------------------------------------------------------------------------------------------------------------------------------------------------------------------------------------------------------------------------------------------------------------------------------------------------------------------------------------------------------------------------------------------------------------------------------------------------------------------------------------------------------------------------------------------------------------------------------------------------------------------------------------------------------------------------------------------------------------------------------------------------------------------------------------------------------------------------------------------------------------------------------------------------------------------------------------------------------------------------------|------------------|------------------|
| Europe de la contraction de la | (3/1/14-3/31/14) | (1/1/14-3/31/14) |
| TOTAL BEGINNING VALUE                                                                                                                                                                                                                                                                                                                                                                                                                                                                                                                                                                                                                                                                                                                                                                                                                                                                                                                                                                                                                                                                                                                                                                                                                                                                                                                                                                                                                                                                                                                                                                                                                                                                                                                                                                                                                                                                                                                                                                                                                                                                                                          | _                | _                |
| Credits                                                                                                                                                                                                                                                                                                                                                                                                                                                                                                                                                                                                                                                                                                                                                                                                                                                                                                                                                                                                                                                                                                                                                                                                                                                                                                                                                                                                                                                                                                                                                                                                                                                                                                                                                                                                                                                                                                                                                                                                                                                                                                                        | 2,446,561.00     | 2,446,561.00     |
| Debits                                                                                                                                                                                                                                                                                                                                                                                                                                                                                                                                                                                                                                                                                                                                                                                                                                                                                                                                                                                                                                                                                                                                                                                                                                                                                                                                                                                                                                                                                                                                                                                                                                                                                                                                                                                                                                                                                                                                                                                                                                                                                                                         | (10,450.00)      | (10,450.00)      |
| Security Transfers                                                                                                                                                                                                                                                                                                                                                                                                                                                                                                                                                                                                                                                                                                                                                                                                                                                                                                                                                                                                                                                                                                                                                                                                                                                                                                                                                                                                                                                                                                                                                                                                                                                                                                                                                                                                                                                                                                                                                                                                                                                                                                             | <del></del>      | _                |
| Net Credits/Debits/Transfers                                                                                                                                                                                                                                                                                                                                                                                                                                                                                                                                                                                                                                                                                                                                                                                                                                                                                                                                                                                                                                                                                                                                                                                                                                                                                                                                                                                                                                                                                                                                                                                                                                                                                                                                                                                                                                                                                                                                                                                                                                                                                                   | \$2,436,111.00   | \$2,436,111.00   |
| Change in Value                                                                                                                                                                                                                                                                                                                                                                                                                                                                                                                                                                                                                                                                                                                                                                                                                                                                                                                                                                                                                                                                                                                                                                                                                                                                                                                                                                                                                                                                                                                                                                                                                                                                                                                                                                                                                                                                                                                                                                                                                                                                                                                | 4.00             | 4.00             |
| TOTAL ENDING VALUE                                                                                                                                                                                                                                                                                                                                                                                                                                                                                                                                                                                                                                                                                                                                                                                                                                                                                                                                                                                                                                                                                                                                                                                                                                                                                                                                                                                                                                                                                                                                                                                                                                                                                                                                                                                                                                                                                                                                                                                                                                                                                                             | \$2,436,115.00   | \$2,436,115.00   |

## BALANCE SHEET (^ includes accrued interest)

|                                         | Last Period<br>(as of 2/28/14) | This Period<br>(as of 3/31/14) |
|-----------------------------------------|--------------------------------|--------------------------------|
| Cash, BDP, MMFs                         | <del>-</del>                   | \$2,436,115.00                 |
| Total Assets                            | -                              | \$2,436,115.00                 |
| Total Liabilities (outstanding balance) | _                              | -                              |
| TOTAL VALUE                             | () <del></del>                 | \$2,436,115.00                 |

## **CASH FLOW**

|                                   | This Period (3/1/14-3/31/14) | This Year        |
|-----------------------------------|------------------------------|------------------|
| OPENING CASH, BDP, MMFs           | (3/1/14-3/31/14)             | (1/1/14-3/31/14) |
| Income                            | 4.00                         | 4.00             |
| Total Investment Related Activity | \$4.00                       | \$4.00           |
| Electronic Transfers-Credits      | 2,446,561.00                 | 2,446,561.00     |
| Total Cash Related Activity       | \$2,446,561.00               | \$2,446,561.00   |
| Debit Card                        | _                            | _                |
| ATM/Cash Advances                 | -                            | -                |
| Checks Written                    | (10,000.00)                  | (10,000.00)      |
| Automated Payments                | (450.00)                     | (450.00)         |
| Total Card/Check Activity         | \$(10,450.00)                | \$(10,450.00)    |
| CLOSING CASH, BDP, MMFs           | \$2,436,115.00               | \$2,436,115.00   |