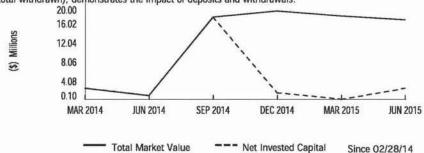

18,192.85)                 | (5,287,305.51)                |
| Security Transfers                     | 19,425,101.81                | 1,576,302.81                  |
| Accrued Interest On Security Transfers |                              | (519,225.00)                  |
| Net Credits/Debits/Transfers           | \$19,437,244.09              | \$961,074.97                  |
| Change in Value                        | (3,139,500.52)               | (2,764,811.78)                |
| TOTAL ENDING VALUE                     | \$16,632,692.80              | \$16,632,692.80               |

#### CHANGE IN VALUE OVER TIME

The display of market value (total account value) and net invested capital (total amount invested minus total withdrawn), demonstrates the impact of deposits and withdrawals.



This graph does not reflect corrections to Net Invested Capital or Market Value made subsequent to the dates depicted. It may exclude transactions in Annuities or positions where we are not the custodian,

which could delay the reporting of Market Value or affect the Net Invested Capital.

# ALLOCATION OF HOLDINGS



 Market Value
 Percentage %

 Cash, BDP, MMFs\*
 \$97,093.33
 0.6

 Stocks
 16,535,599.47
 99.4

 TOTAL VALUE
 \$16,632,692.80
 100.0%

This allocation represents holdings on a trade date basis, and projected settled Cash/ BDP and MMF balances. These classifications are not intended to serve as a suitability analysis.

\* FDIC rules apply and Bank Deposits are eligible for FDIC insurance but are not covered by SIPC. Cash and securities (including MMFs) are eligible for SIPC