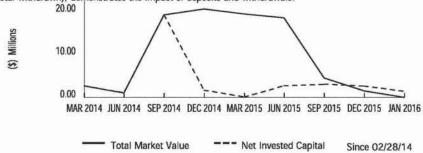

INNING VALUE        | \$1,369,027.16                  | \$1,369,027.16   |
| Credits                      | -                               | =                |
| Debits                       | (0.08)                          | (0.08)           |
| Security Transfers           | (1,108,503.27)                  | (1,108,503.27)   |
| Net Credits/Debits/Transfers | \$(1,108,503.35)                | \$(1,108,503.35) |
| Change in Value              | (260,523.81)                    | (260,523.81)     |
| TOTAL ENDING VALUE           | ==0                             | -                |

#### CHANGE IN VALUE OVER TIME

The display of market value (total account value) and net invested capital (total amount invested minus total withdrawn), demonstrates the impact of deposits and withdrawals.



This graph does not reflect corrections to Net Invested Capital or Market Value made subsequent to the dates depicted. It may exclude transactions in Annuities or positions where we are not the custodian, which could delay the reporting of Market Value or affect the Net Invested Capital.

#### ASSET ALLOCATION

|             | Market Value | Percentage |  |
|-------------|--------------|------------|--|
| TOTAL VALUE | \$0.00       | 100.00%    |  |



PRIVATE WEALTH MANAGEMENT

CLIENT STATEMENT | For the Period January 1-31, 2016

Page 4 of 6

### **Account Summary**

**Active Assets Account** 654-031823-041 RSB, LLC C/O DEVON ARCHER

#### BALANCE SHEET (^ includes accrued interest)

|                                         | Last Period<br>(as of 12/31/15) | This Period<br>(as of 1/31