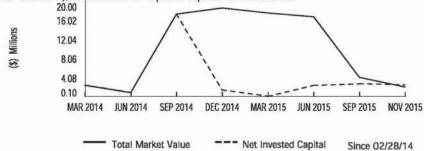

## CHANGE IN VALUE OF YOUR ACCOUNTS (includes accrued interest)

|                                                                                                                                                                                                                                                                                                                                                                                                                                                                                                                                                                                                                                                                                                                                                                                                                                                                                                                                                                                                                                                                                                                                                                                                                                                                                                                                                                                                                                                                                                                                                                                                                                                                                                                                                                                                                                                                                                                                                                                                                                                                                                                                | This Period      | This Year        |
|--------------------------------------------------------------------------------------------------------------------------------------------------------------------------------------------------------------------------------------------------------------------------------------------------------------------------------------------------------------------------------------------------------------------------------------------------------------------------------------------------------------------------------------------------------------------------------------------------------------------------------------------------------------------------------------------------------------------------------------------------------------------------------------------------------------------------------------------------------------------------------------------------------------------------------------------------------------------------------------------------------------------------------------------------------------------------------------------------------------------------------------------------------------------------------------------------------------------------------------------------------------------------------------------------------------------------------------------------------------------------------------------------------------------------------------------------------------------------------------------------------------------------------------------------------------------------------------------------------------------------------------------------------------------------------------------------------------------------------------------------------------------------------------------------------------------------------------------------------------------------------------------------------------------------------------------------------------------------------------------------------------------------------------------------------------------------------------------------------------------------------|------------------|------------------|
| Europe de la contraction de la | (3/1/14-3/31/14) | (1/1/14-3/31/14) |
| TOTAL BEGINNING VALUE                                                                                                                                                                                                                                                                                                                                                                                                                                                                                                                                                                                                                                                                                                                                                                                                                                                                                                                                                                                                                                                                                                                                                                                                                                                                                                                                                                                                                                                                                                                                                                                                                                                                                                                                                                                                                                                                                                                                                                                                                                                                                                          | _                | _                |
| Credits                                                                                                                                                                                                                                                                                                                                                                                                                                                                                                                                                                                                                                                                                                                                                                                                                                                                                                                                                                                                                                                                                                                                                                                                                                                                                                                                                                                                                                                                                                                                                                                                                                                                                                                                                                                                                                                                                                                                                                                                                                                                                                                        | 2,446,561.00     | 2,446,561.00     |
| Debits                                                                                                                                                                                                                                                                                                                                                                                                                                                                                                                                                                                                                                                                                                                                                                                                                                                                                                                                                                                                                                                                                                                                                                                                                                                                                                                                                                                                                                                                                                                                                                                                                                                                                                                                                                                                                                                                                                                                                                                                                                                                                                                         | (10,450.00)      | (10,450.00)      |
| Security Transfers                                                                                                                                                                                                                                                                                                                                                                                                                                                                                                                                                                                                                                                                                                                                                                                                                                                                                                                                                                                                                                                                                                                                                                                                                                                                                                                                                                                                                                                                                                                                                                                                                                                                                                                                                                                                                                                                                                                                                                                                                                                                                                             | <del></del>      | _                |
| Net Credits/Debits/Transfers                                                                                                                                                                                                                                                                                                                                                                                                                                                                                                                                                                                                                                                                                                                                                                                                                                                                                                                                                                                                                                                                                                                                                                                                                                                                                                                                                                                                                                                                                                                                                                                                                                                                                                                                                                                                                                                                                                                                                                                                                                                                                                   | \$2,436,111.00   | \$2,436,111.00   |
| Change in Value                                                                                                                                                                                                                                                                                                                                                                                                                                                                                                                                                                                                                                                                                                                                                                                                                                                                                                                                                                                                                                                                                                                                                                                                                                                                                                                                                                                                                                                                                                                                                                                                                                                                                                                                                                                                                                                                                                                                                                                                                                                                                                                | 4.00             | 4.00             |
| TOTAL ENDING VALUE                                                                                                                                                                                                                                                                                                                                                                                                                                                                                                                                                                                                                                                                                                                                                                                                                                                                                                                                                                                                                                                                                                                                                                                                                                                                                                                                                                                                                                                                                                                                                                                                                                                                                                                                                                                                                                                                                                                                                                                                                                                                                                             | \$2,436,115.00   | \$2,436,115.00   |

## BALANCE SHEET (^ includes accrued interest)

|                                         | Last Period<br>(as of 2/28/14) | This Period<br>(as of 3/31/14) |
|-----------------------------------------|--------------------------------|--------------------------------|
| Cash, BDP, MMFs                         | <del>-</del>                   | \$2,436,115.00                 |
| Total Assets                            | -                              | \$2,436,115.00                 |
| Total Liabilities (outstanding balance) | _                              | -                              |
| TOTAL VALUE                             | () <del></del>                 | \$2,436,115.00                 |

## **CASH FLOW**

|                                   | This Period (3/1/14-3/31/14) | This Year        |
|-----------------------------------|------------------------------|------------------|
| OPENING CASH, BDP, MMFs           | (3/1/14-3/31/14)             | (1/1/14-3/31/14) |
| Income                            | 4.00                         | 4.00             |
| Total Investment Related Activity | \$4.00                       | \$4.00           |
| Electronic Transfers-Credits      | 2,446,561.00                 | 2,446,561.00     |
| Total Cash Related Activity       | \$2,446,561.00               | \$2,446,561.00   |
| Debit Card                        | _                            | _                |
| ATM/Cash Advances                 | -                            | -                |
| Checks Written                    | (10,000.00)                  | (10,000.00)      |
| Automated Payments                | (450.00)                     | (450.00)         |
| Total Card/Check Activity         | \$(10,450.00)                | \$(10,450.00)    |
| CLOSING CASH, BDP, MMFs           | \$2,436,115.00               | \$2,436,115.00   |