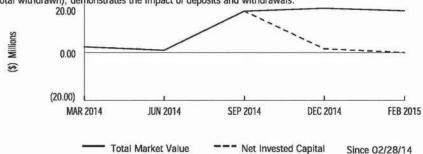

## CHANGE IN VALUE OF YOUR ACCOUNTS (includes accrued interest)

|                                                                                                                                                                                                                                                                                                                                                                                                                                                                                                                                                                                                                                                                                                                                                                                                                                                                                                                                                                                                                                                                                                                                                                                                                                                                                                                                                                                                                                                                                                                                                                                                                                                                                                                                                                                                                                                                                                                                                                                                                                                                                                                                | This Period      | This Year        |
|--------------------------------------------------------------------------------------------------------------------------------------------------------------------------------------------------------------------------------------------------------------------------------------------------------------------------------------------------------------------------------------------------------------------------------------------------------------------------------------------------------------------------------------------------------------------------------------------------------------------------------------------------------------------------------------------------------------------------------------------------------------------------------------------------------------------------------------------------------------------------------------------------------------------------------------------------------------------------------------------------------------------------------------------------------------------------------------------------------------------------------------------------------------------------------------------------------------------------------------------------------------------------------------------------------------------------------------------------------------------------------------------------------------------------------------------------------------------------------------------------------------------------------------------------------------------------------------------------------------------------------------------------------------------------------------------------------------------------------------------------------------------------------------------------------------------------------------------------------------------------------------------------------------------------------------------------------------------------------------------------------------------------------------------------------------------------------------------------------------------------------|------------------|------------------|
| Europe de la contraction de la | (3/1/14-3/31/14) | (1/1/14-3/31/14) |
| TOTAL BEGINNING VALUE                                                                                                                                                                                                                                                                                                                                                                                                                                                                                                                                                                                                                                                                                                                                                                                                                                                                                                                                                                                                                                                                                                                                                                                                                                                                                                                                                                                                                                                                                                                                                                                                                                                                                                                                                                                                                                                                                                                                                                                                                                                                                                          | _                | _                |
| Credits                                                                                                                                                                                                                                                                                                                                                                                                                                                                                                                                                                                                                                                                                                                                                                                                                                                                                                                                                                                                                                                                                                                                                                                                                                                                                                                                                                                                                                                                                                                                                                                                                                                                                                                                                                                                                                                                                                                                                                                                                                                                                                                        | 2,446,561.00     | 2,446,561.00     |
| Debits                                                                                                                                                                                                                                                                                                                                                                                                                                                                                                                                                                                                                                                                                                                                                                                                                                                                                                                                                                                                                                                                                                                                                                                                                                                                                                                                                                                                                                                                                                                                                                                                                                                                                                                                                                                                                                                                                                                                                                                                                                                                                                                         | (10,450.00)      | (10,450.00)      |
| Security Transfers                                                                                                                                                                                                                                                                                                                                                                                                                                                                                                                                                                                                                                                                                                                                                                                                                                                                                                                                                                                                                                                                                                                                                                                                                                                                                                                                                                                                                                                                                                                                                                                                                                                                                                                                                                                                                                                                                                                                                                                                                                                                                                             | <del></del>      | _                |
| Net Credits/Debits/Transfers                                                                                                                                                                                                                                                                                                                                                                                                                                                                                                                                                                                                                                                                                                                                                                                                                                                                                                                                                                                                                                                                                                                                                                                                                                                                                                                                                                                                                                                                                                                                                                                                                                                                                                                                                                                                                                                                                                                                                                                                                                                                                                   | \$2,436,111.00   | \$2,436,111.00   |
| Change in Value                                                                                                                                                                                                                                                                                                                                                                                                                                                                                                                                                                                                                                                                                                                                                                                                                                                                                                                                                                                                                                                                                                                                                                                                                                                                                                                                                                                                                                                                                                                                                                                                                                                                                                                                                                                                                                                                                                                                                                                                                                                                                                                | 4.00             | 4.00             |
| TOTAL ENDING VALUE                                                                                                                                                                                                                                                                                                                                                                                                                                                                                                                                                                                                                                                                                                                                                                                                                                                                                                                                                                                                                                                                                                                                                                                                                                                                                                                                                                                                                                                                                                                                                                                                                                                                                                                                                                                                                                                                                                                                                                                                                                                                                                             | \$2,436,115.00   | \$2,436,115.00   |

## BALANCE SHEET (^ includes accrued interest)

|                                         | Last Period<br>(as of 2/28/14) | This Period<br>(as of 3/31/14) |
|-----------------------------------------|--------------------------------|--------------------------------|
| Cash, BDP, MMFs                         | <del>-</del>                   | \$2,436,115.00                 |
| Total Assets                            | -                              | \$2,436,115.00                 |
| Total Liabilities (outstanding balance) | _                              | -                              |
| TOTAL VALUE                             | () <del></del>                 | \$2,436,115.00                 |

## **CASH FLOW**

|                                   | This Period (3/1/14-3/31/14) | This Year        |
|-----------------------------------|------------------------------|------------------|
| OPENING CASH, BDP, MMFs           | (3/1/14-3/31/14)             | (1/1/14-3/31/14) |
| Income                            | 4.00                         | 4.00             |
| Total Investment Related Activity | \$4.00                       | \$4.00           |
| Electronic Transfers-Credits      | 2,446,561.00                 | 2,446,561.00     |
| Total Cash Related Activity       | \$2,446,561.00               | \$2,446,561.00   |
| Debit Card                        | _                            | _                |
| ATM/Cash Advances                 | -                            | -                |
| Checks Written                    | (10,000.00)                  | (10,000.00)      |
| Automated Payments                | (450.00)                     | (450.00)         |
| Total Card/Check Activity         | \$(10,450.00)                | \$(10,450.00)    |
| CLOSING CASH, BDP, MMFs           | \$2,436,115.00               | \$2,436,115.00   |