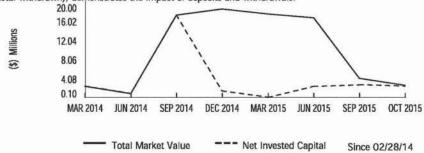

## CHANGE IN VALUE OF YOUR ACCOUNTS (includes accrued interest)

|                                                                                                                                                                                                                                                                                                                                                                                                                                                                                                                                                                                                                                                                                                                                                                                                                                                                                                                                                                                                                                                                                                                                                                                                                                                                                                                                                                                                                                                                                                                                                                                                                                                                                                                                                                                                                                                                                                                                                                                                                                                                                                                                | This Period      | This Year        |
|--------------------------------------------------------------------------------------------------------------------------------------------------------------------------------------------------------------------------------------------------------------------------------------------------------------------------------------------------------------------------------------------------------------------------------------------------------------------------------------------------------------------------------------------------------------------------------------------------------------------------------------------------------------------------------------------------------------------------------------------------------------------------------------------------------------------------------------------------------------------------------------------------------------------------------------------------------------------------------------------------------------------------------------------------------------------------------------------------------------------------------------------------------------------------------------------------------------------------------------------------------------------------------------------------------------------------------------------------------------------------------------------------------------------------------------------------------------------------------------------------------------------------------------------------------------------------------------------------------------------------------------------------------------------------------------------------------------------------------------------------------------------------------------------------------------------------------------------------------------------------------------------------------------------------------------------------------------------------------------------------------------------------------------------------------------------------------------------------------------------------------|------------------|------------------|
| Europe de la contraction de la | (3/1/14-3/31/14) | (1/1/14-3/31/14) |
| TOTAL BEGINNING VALUE                                                                                                                                                                                                                                                                                                                                                                                                                                                                                                                                                                                                                                                                                                                                                                                                                                                                                                                                                                                                                                                                                                                                                                                                                                                                                                                                                                                                                                                                                                                                                                                                                                                                                                                                                                                                                                                                                                                                                                                                                                                                                                          | _                | _                |
| Credits                                                                                                                                                                                                                                                                                                                                                                                                                                                                                                                                                                                                                                                                                                                                                                                                                                                                                                                                                                                                                                                                                                                                                                                                                                                                                                                                                                                                                                                                                                                                                                                                                                                                                                                                                                                                                                                                                                                                                                                                                                                                                                                        | 2,446,561.00     | 2,446,561.00     |
| Debits                                                                                                                                                                                                                                                                                                                                                                                                                                                                                                                                                                                                                                                                                                                                                                                                                                                                                                                                                                                                                                                                                                                                                                                                                                                                                                                                                                                                                                                                                                                                                                                                                                                                                                                                                                                                                                                                                                                                                                                                                                                                                                                         | (10,450.00)      | (10,450.00)      |
| Security Transfers                                                                                                                                                                                                                                                                                                                                                                                                                                                                                                                                                                                                                                                                                                                                                                                                                                                                                                                                                                                                                                                                                                                                                                                                                                                                                                                                                                                                                                                                                                                                                                                                                                                                                                                                                                                                                                                                                                                                                                                                                                                                                                             | <del></del>      | _                |
| Net Credits/Debits/Transfers                                                                                                                                                                                                                                                                                                                                                                                                                                                                                                                                                                                                                                                                                                                                                                                                                                                                                                                                                                                                                                                                                                                                                                                                                                                                                                                                                                                                                                                                                                                                                                                                                                                                                                                                                                                                                                                                                                                                                                                                                                                                                                   | \$2,436,111.00   | \$2,436,111.00   |
| Change in Value                                                                                                                                                                                                                                                                                                                                                                                                                                                                                                                                                                                                                                                                                                                                                                                                                                                                                                                                                                                                                                                                                                                                                                                                                                                                                                                                                                                                                                                                                                                                                                                                                                                                                                                                                                                                                                                                                                                                                                                                                                                                                                                | 4.00             | 4.00             |
| TOTAL ENDING VALUE                                                                                                                                                                                                                                                                                                                                                                                                                                                                                                                                                                                                                                                                                                                                                                                                                                                                                                                                                                                                                                                                                                                                                                                                                                                                                                                                                                                                                                                                                                                                                                                                                                                                                                                                                                                                                                                                                                                                                                                                                                                                                                             | \$2,436,115.00   | \$2,436,115.00   |

## BALANCE SHEET (^ includes accrued interest)

|                                         | Last Period<br>(as of 2/28/14) | This Period<br>(as of 3/31/14) |
|-----------------------------------------|--------------------------------|--------------------------------|
| Cash, BDP, MMFs                         | <del>-</del>                   | \$2,436,115.00                 |
| Total Assets                            | -                              | \$2,436,115.00                 |
| Total Liabilities (outstanding balance) | _                              | -                              |
| TOTAL VALUE                             | () <del></del>                 | \$2,436,115.00                 |

## **CASH FLOW**

|                                   | This Period (3/1/14-3/31/14) | This Year        |
|-----------------------------------|------------------------------|------------------|
| OPENING CASH, BDP, MMFs           | (3/1/14-3/31/14)             | (1/1/14-3/31/14) |
| Income                            | 4.00                         | 4.00             |
| Total Investment Related Activity | \$4.00                       | \$4.00           |
| Electronic Transfers-Credits      | 2,446,561.00                 | 2,446,561.00     |
| Total Cash Related Activity       | \$2,446,561.00               | \$2,446,561.00   |
| Debit Card                        | _                            | _                |
| ATM/Cash Advances                 | -                            | -                |
| Checks Written                    | (10,000.00)                  | (10,000.00)      |
| Automated Payments                | (450.00)                     | (450.00)         |
| Total Card/Check Activity         | \$(10,450.00)                | \$(10,450.00)    |
| CLOSING CASH, BDP, MMFs           | \$2,436,115.00               | \$2,436,115.00   |