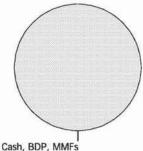

## CHANGE IN VALUE OF YOUR ACCOUNTS (includes accrued interest)

|                                                                                                                                                                                                                                                                                                                                                                                                                                                                                                                                                                                                                                                                                                                                                                                                                                                                                                                                                                                                                                                                                                                                                                                                                                                                                                                                                                                                                                                                                                                                                                                                                                                                                                                                                                                                                                                                                                                                                                                                                                                                                                                                | This Period      | This Year        |
|--------------------------------------------------------------------------------------------------------------------------------------------------------------------------------------------------------------------------------------------------------------------------------------------------------------------------------------------------------------------------------------------------------------------------------------------------------------------------------------------------------------------------------------------------------------------------------------------------------------------------------------------------------------------------------------------------------------------------------------------------------------------------------------------------------------------------------------------------------------------------------------------------------------------------------------------------------------------------------------------------------------------------------------------------------------------------------------------------------------------------------------------------------------------------------------------------------------------------------------------------------------------------------------------------------------------------------------------------------------------------------------------------------------------------------------------------------------------------------------------------------------------------------------------------------------------------------------------------------------------------------------------------------------------------------------------------------------------------------------------------------------------------------------------------------------------------------------------------------------------------------------------------------------------------------------------------------------------------------------------------------------------------------------------------------------------------------------------------------------------------------|------------------|------------------|
| Europe de la contraction de la | (3/1/14-3/31/14) | (1/1/14-3/31/14) |
| TOTAL BEGINNING VALUE                                                                                                                                                                                                                                                                                                                                                                                                                                                                                                                                                                                                                                                                                                                                                                                                                                                                                                                                                                                                                                                                                                                                                                                                                                                                                                                                                                                                                                                                                                                                                                                                                                                                                                                                                                                                                                                                                                                                                                                                                                                                                                          | _                | _                |
| Credits                                                                                                                                                                                                                                                                                                                                                                                                                                                                                                                                                                                                                                                                                                                                                                                                                                                                                                                                                                                                                                                                                                                                                                                                                                                                                                                                                                                                                                                                                                                                                                                                                                                                                                                                                                                                                                                                                                                                                                                                                                                                                                                        | 2,446,561.00     | 2,446,561.00     |
| Debits                                                                                                                                                                                                                                                                                                                                                                                                                                                                                                                                                                                                                                                                                                                                                                                                                                                                                                                                                                                                                                                                                                                                                                                                                                                                                                                                                                                                                                                                                                                                                                                                                                                                                                                                                                                                                                                                                                                                                                                                                                                                                                                         | (10,450.00)      | (10,450.00)      |
| Security Transfers                                                                                                                                                                                                                                                                                                                                                                                                                                                                                                                                                                                                                                                                                                                                                                                                                                                                                                                                                                                                                                                                                                                                                                                                                                                                                                                                                                                                                                                                                                                                                                                                                                                                                                                                                                                                                                                                                                                                                                                                                                                                                                             | <del></del>      | _                |
| Net Credits/Debits/Transfers                                                                                                                                                                                                                                                                                                                                                                                                                                                                                                                                                                                                                                                                                                                                                                                                                                                                                                                                                                                                                                                                                                                                                                                                                                                                                                                                                                                                                                                                                                                                                                                                                                                                                                                                                                                                                                                                                                                                                                                                                                                                                                   | \$2,436,111.00   | \$2,436,111.00   |
| Change in Value                                                                                                                                                                                                                                                                                                                                                                                                                                                                                                                                                                                                                                                                                                                                                                                                                                                                                                                                                                                                                                                                                                                                                                                                                                                                                                                                                                                                                                                                                                                                                                                                                                                                                                                                                                                                                                                                                                                                                                                                                                                                                                                | 4.00             | 4.00             |
| TOTAL ENDING VALUE                                                                                                                                                                                                                                                                                                                                                                                                                                                                                                                                                                                                                                                                                                                                                                                                                                                                                                                                                                                                                                                                                                                                                                                                                                                                                                                                                                                                                                                                                                                                                                                                                                                                                                                                                                                                                                                                                                                                                                                                                                                                                                             | \$2,436,115.00   | \$2,436,115.00   |

## BALANCE SHEET (^ includes accrued interest)

|                                         | Last Period<br>(as of 2/28/14) | This Period<br>(as of 3/31/14) |
|-----------------------------------------|--------------------------------|--------------------------------|
| Cash, BDP, MMFs                         | <del>-</del>                   | \$2,436,115.00                 |
| Total Assets                            | -                              | \$2,436,115.00                 |
| Total Liabilities (outstanding balance) | _                              | -                              |
| TOTAL VALUE                             | () <del></del>                 | \$2,436,115.00                 |