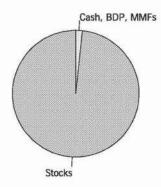

## **ALLOCATION OF HOLDINGS**

This allocation represents holdings on a trade date basis, and projected settled Cash/ BDP and MMF balances. These classifications are not intended to serve as a suitability analysis.

## BALANCE SHEET (^ includes accrued interest)

|                                         | Last Period<br>(as of 2/28/14) | This Period<br>(as of 3/31/14) |
|-----------------------------------------|--------------------------------|--------------------------------|
| Cash, BDP, MMFs                         | <del>-</del>                   | \$2,436,115.00                 |
| Total Assets                            | -                              | \$2,436,115.00                 |
| Total Liabilities (outstanding balance) | _                              | -                              |
| TOTAL VALUE                             | () <del></del>                 | \$2,436,115.00                 |