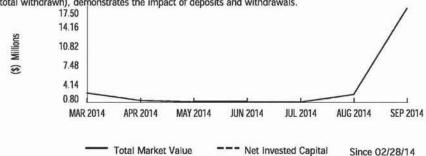

|
| Credits                      | 15,166,666.66                | 19,931,407.40                 |
| Debits                       | (136,632.78)                 | (2,725,215.57)                |
| Security Transfers           | <del>-</del>                 | _                             |
| Net Credits/Debits/Transfers | \$15,030,033.88              | \$17,206,191.83               |
| Change in Value              | 97.11                        | 177.38                        |
| TOTAL ENDING VALUE           | \$17,206,369.21              | \$17,206,369.21               |

#### CHANGE IN VALUE OVER TIME

The display of market value (total account value) and net invested capital (total amount invested minus total withdrawn), demonstrates the impact of deposits and withdrawals.



This graph does not reflect corrections to Net Invested Capital or Market Value made subsequent to the dates depicted. It may exclude transactions in Annuities or positions where we are not the custodian, which could delay the reporting of Market Value or affect the Net Invested Capital.

#### ALLOCATION OF HOLDINGS



|                         | Market Value    | Percentage % |
|-------------------------|-----------------|--------------|
| Cash, BDP, MMFs*        | \$17,218,869.21 | 100.1        |
| Cash, BDP, MMFs (Debit) | (12,500.00)     | -0.1         |
| TOTAL VALUE             | \$17,206,369.21 | 100.0%       |

This allocation represents holdings on a trade date basis, and projected settled Cash/ BDP and MMF balances. These classifications are not intended to serve as a suitabili