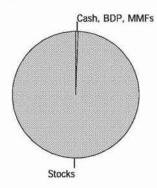

## **ALLOCATION OF HOLDINGS**

This allocation represents holdings on a trade date basis, and projected settled Cash/ BDP and MMF balances. These classifications are not intended to serve as a suitability analysis.

## BALANCE SHEET (^ includes accrued interest)

|                                         | Last Period<br>(as of 2/28/14) | This Period<br>(as of 3/31/14) |
|-----------------------------------------|--------------------------------|--------------------------------|
| Cash, BDP, MMFs                         | <del>-</del>                   | \$2,436,115.00                 |
| Total Assets                            | -                              | \$2,436,115.00                 |
| Total Liabilities (outstanding balance) | _                              | -                              |
| TOTAL VALUE                             | () <del></del>                 | \$2,436,115.00                 |