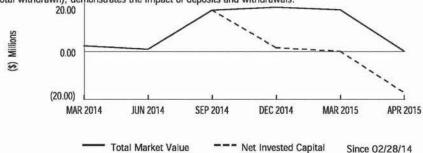

4      |
| Debits                                 | (3,256,031.90)                  | (4,785,147.43)    |
| Security Transfers                     | (16,791,435.00)                 | (17,848,799.00)   |
| Accrued Interest On Security Transfers | (519,225.00)                    | (519,225.00)      |
| Net Credits/Debits/Transfers           | \$(17,285,789.24)               | \$(18,666,250.59) |
| Change in Value                        | 20,069.98                       | 374,686.66        |
| TOTAL ENDING VALUE                     | \$144,865.68                    | \$144,865.68      |

#### CHANGE IN VALUE OVER TIME

The display of market value (total account value) and net invested capital (total amount invested minus total withdrawn), demonstrates the impact of deposits and withdrawals.



This graph does not reflect corrections to Net Invested Capital or Market Value made subsequent to the dates depicted. It may exclude transactions in Annuities or positions where we are not the custodian, which could delay the reporting of Market Value or affect the Net Invested Capital.

#### ALLOCATION OF HOLDINGS



 Cash, BDP, MMFs\*
 \$144,865.68
 100.0

 TOTAL VALUE
 \$144,865.68
 100.0%

This allocation represents holdings on a trade date basis, and projected settled Cash/ BDP and MMF balances. These classifications are not intended to serve as a suitability analysis.

\* FDIC rules apply and Bank Deposits are eligible for FDIC insurance but are not covered by SIPC. Cash and securities (including MMFs) are eligible for SIPC coverage. See Expanded Disclosures.

CLIENT STATEMENT | F