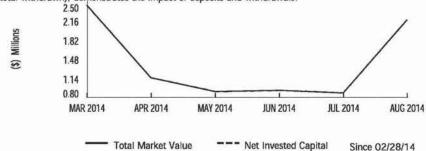

--------|
| TOTAL BEGINNING VALUE        | \$882,357.71                 | _                |
| Credits                      | 1,502,166.66                 | 4,764,740.74     |
| Debits                       | (208,301.04)                 | (2,588,582.79)   |
| Security Transfers           | -                            | · ·              |
| Net Credits/Debits/Transfers | \$1,293,865.62               | \$2,176,157.95   |
| Change in Value              | 14.89                        | 80.27            |
| TOTAL ENDING VALUE           | \$2,176,238.22               | \$2,176,238.22   |

#### CHANGE IN VALUE OVER TIME

The display of market value (total account value) and net invested capital (total amount invested minus total withdrawn), demonstrates the impact of deposits and withdrawals.



This graph does not reflect corrections to Net Invested Capital or Market Value made subsequent to the dates depicted. It may exclude transactions in Annuities or positions where we are not the custodian, which could delay the reporting of Market Value or affect the Net Invested Capital.

#### ALLOCATION OF HOLDINGS



 Cash, BDP, MMFs\*
 \$2,176,238.22
 100.0

 TOTAL VALUE
 \$2,176,238.22
 100.0%

This allocation represents holdings on a trade date basis, and projected settled Cash/ BDP and MMF balances. These classifications are not intended to serve as a suitability analysis.

\* FDIC rules apply and Bank Deposits are eligible for FDIC insurance but are not covered by SIPC. Cash and securities (including MMFs) are eligible for SIPC coverage. See Expanded Disclosures.

PRIVATE WEALTH M