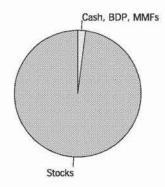

## **ALLOCATION OF HOLDINGS**

This allocation represents holdings on a trade date basis, and projected settled Cash/ BDP and MMF balances. These classifications are not intended to serve as a suitability analysis.

## BALANCE SHEET (^ includes accrued interest)

|                                         | Last Period<br>(as of 2/28/14) | This Period<br>(as of 3/31/14) |
|-----------------------------------------|--------------------------------|--------------------------------|
| Cash, BDP, MMFs                         | <del>-</del>                   | \$2,436,115.00                 |
| Total Assets                            | -                              | \$2,436,115.00                 |
| Total Liabilities (outstanding balance) | _                              | -                              |
| TOTAL VALUE                             | () <del></del>                 | \$2,436,115.00                 |