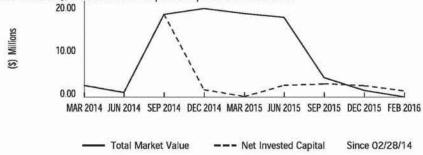

|
| Credits                      | _                            | i —                           |
| Debits                       |                              | (0.08)                        |
| Security Transfers           |                              | (1,108,503.27)                |
| Net Credits/Debits/Transfers | -                            | \$(1,108,503.35)              |
| Change in Value              |                              | (260,523.81)                  |
| TOTAL ENDING VALUE           |                              | _                             |

#### CHANGE IN VALUE OVER TIME

The display of market value (total account value) and net invested capital (total amount invested minus total withdrawn), demonstrates the impact of deposits and withdrawals.



This graph does not reflect corrections to Net Invested Capital or Market Value made subsequent to the dates depicted. It may exclude transactions in Annuities or positions where we are not the custodian, which could delay the reporting of Market Value or affect the Net Invested Capital.

#### ASSET ALLOCATION

| ·           | Market Value | Percentage |
|-------------|--------------|------------|
|             |              |            |
| TOTAL VALUE | \$0.00       | 100.00%    |



CLIENT STATEMENT | For the Period February 1-29, 2016

PRIVATE WEALTH MANAGEMENT

Page 4 of 6

| Account Summary                             |                              |                               | Assets Account RSB, LL<br>I-031823-041 C/O DEV | .C<br>VON ARCHER     |