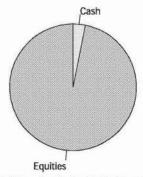

## **ALLOCATION OF HOLDINGS**

This allocation represents holdings on a trade date basis, and projected settled Cash/ BDP and MMF balances. These classifications are not intended to serve as a suitability analysis.