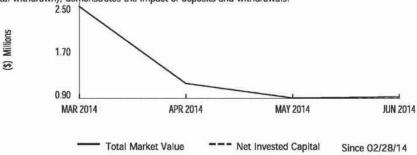

## CHANGE IN VALUE OF YOUR ACCOUNTS (includes accrued interest)

|                                                                                                                                                                                                                                                                                                                                                                                                                                                                                                                                                                                                                                                                                                                                                                                                                                                                                                                                                                                                                                                                                                                                                                                                                                                                                                                                                                                                                                                                                                                                                                                                                                                                                                                                                                                                                                                                                                                                                                                                                                                                                                                                | This Period      | This Year        |
|--------------------------------------------------------------------------------------------------------------------------------------------------------------------------------------------------------------------------------------------------------------------------------------------------------------------------------------------------------------------------------------------------------------------------------------------------------------------------------------------------------------------------------------------------------------------------------------------------------------------------------------------------------------------------------------------------------------------------------------------------------------------------------------------------------------------------------------------------------------------------------------------------------------------------------------------------------------------------------------------------------------------------------------------------------------------------------------------------------------------------------------------------------------------------------------------------------------------------------------------------------------------------------------------------------------------------------------------------------------------------------------------------------------------------------------------------------------------------------------------------------------------------------------------------------------------------------------------------------------------------------------------------------------------------------------------------------------------------------------------------------------------------------------------------------------------------------------------------------------------------------------------------------------------------------------------------------------------------------------------------------------------------------------------------------------------------------------------------------------------------------|------------------|------------------|
| Europe de la contraction de la | (3/1/14-3/31/14) | (1/1/14-3/31/14) |
| TOTAL BEGINNING VALUE                                                                                                                                                                                                                                                                                                                                                                                                                                                                                                                                                                                                                                                                                                                                                                                                                                                                                                                                                                                                                                                                                                                                                                                                                                                                                                                                                                                                                                                                                                                                                                                                                                                                                                                                                                                                                                                                                                                                                                                                                                                                                                          | _                | _                |
| Credits                                                                                                                                                                                                                                                                                                                                                                                                                                                                                                                                                                                                                                                                                                                                                                                                                                                                                                                                                                                                                                                                                                                                                                                                                                                                                                                                                                                                                                                                                                                                                                                                                                                                                                                                                                                                                                                                                                                                                                                                                                                                                                                        | 2,446,561.00     | 2,446,561.00     |
| Debits                                                                                                                                                                                                                                                                                                                                                                                                                                                                                                                                                                                                                                                                                                                                                                                                                                                                                                                                                                                                                                                                                                                                                                                                                                                                                                                                                                                                                                                                                                                                                                                                                                                                                                                                                                                                                                                                                                                                                                                                                                                                                                                         | (10,450.00)      | (10,450.00)      |
| Security Transfers                                                                                                                                                                                                                                                                                                                                                                                                                                                                                                                                                                                                                                                                                                                                                                                                                                                                                                                                                                                                                                                                                                                                                                                                                                                                                                                                                                                                                                                                                                                                                                                                                                                                                                                                                                                                                                                                                                                                                                                                                                                                                                             | <del></del>      | _                |
| Net Credits/Debits/Transfers                                                                                                                                                                                                                                                                                                                                                                                                                                                                                                                                                                                                                                                                                                                                                                                                                                                                                                                                                                                                                                                                                                                                                                                                                                                                                                                                                                                                                                                                                                                                                                                                                                                                                                                                                                                                                                                                                                                                                                                                                                                                                                   | \$2,436,111.00   | \$2,436,111.00   |
| Change in Value                                                                                                                                                                                                                                                                                                                                                                                                                                                                                                                                                                                                                                                                                                                                                                                                                                                                                                                                                                                                                                                                                                                                                                                                                                                                                                                                                                                                                                                                                                                                                                                                                                                                                                                                                                                                                                                                                                                                                                                                                                                                                                                | 4.00             | 4.00             |
| TOTAL ENDING VALUE                                                                                                                                                                                                                                                                                                                                                                                                                                                                                                                                                                                                                                                                                                                                                                                                                                                                                                                                                                                                                                                                                                                                                                                                                                                                                                                                                                                                                                                                                                                                                                                                                                                                                                                                                                                                                                                                                                                                                                                                                                                                                                             | \$2,436,115.00   | \$2,436,115.00   |

## BALANCE SHEET (^ includes accrued interest)

|                                         | Last Period<br>(as of 2/28/14) | This Period<br>(as of 3/31/14) |
|-----------------------------------------|--------------------------------|--------------------------------|
| Cash, BDP, MMFs                         | <del>-</del>                   | \$2,436,115.00                 |
| Total Assets                            | -                              | \$2,436,115.00                 |
| Total Liabilities (outstanding balance) | _                              | -                              |
| TOTAL VALUE                             | () <del></del>                 | \$2,436,115.00                 |

## **CASH FLOW**

|                                   | This Period (3/1/14-3/31/14) | This Year        |
|-----------------------------------|------------------------------|------------------|
| OPENING CASH, BDP, MMFs           | (3/1/14-3/31/14)             | (1/1/14-3/31/14) |
| Income                            | 4.00                         | 4.00             |
| Total Investment Related Activity | \$4.00                       | \$4.00           |
| Electronic Transfers-Credits      | 2,446,561.00                 | 2,446,561.00     |
| Total Cash Related Activity       | \$2,446,561.00               | \$2,446,561.00   |
| Debit Card                        | _                            | _                |
| ATM/Cash Advances                 | -                            | -                |
| Checks Written                    | (10,000.00)                  | (10,000.00)      |
| Automated Payments                | (450.00)                     | (450.00)         |
| Total Card/Check Activity         | \$(10,450.00)                | \$(10,450.00)    |
| CLOSING CASH, BDP, MMFs           | \$2,436,115.00               | \$2,436,115.00   |