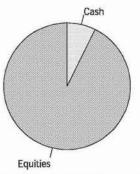

## **ALLOCATION OF HOLDINGS**

This allocation represents holdings on a trade date basis, and projected settled Cash/ BDP and MMF balances. These classifications are not intended to serve as a suitability analysis.