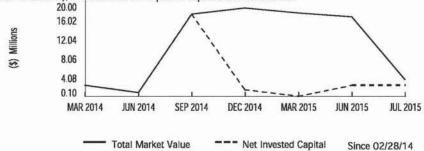

395,086.24)                 | (5,682,391.75)                |
| Security Transfers                     | ==                           | 1,576,302.81                  |
| Accrued Interest On Security Transfers |                              | (519,225.00)                  |
| Net Credits/Debits/Transfers           | \$(25,545.05)                | \$935,529.92                  |
| Change in Value                        | (12,990,431.21)              | (15,755,242.99)               |
| TOTAL ENDING VALUE                     | \$3,616,716.54               | \$3,616,716.54                |

### CHANGE IN VALUE OVER TIME

The display of market value (total account value) and net invested capital (total amount invested minus total withdrawn), demonstrates the impact of deposits and withdrawals.



This graph does not reflect corrections to Net Invested Capital or Market Value made subsequent to the dates depicted. It may exclude transactions in Annuities or positions where we are not the custodian, which could delay the reporting of Market Value or affect the Net Invested Capital.

#### ALLOCATION OF HOLDINGS



|                  | Market Value   | Percentage % |
|------------------|----------------|--------------|
| Cash, BDP, MMFs* | \$71,549.40    | 2.0          |
| Stocks           | 3,545,167.14   | 98.0         |
| TOTAL VALUE      | \$3,616,716.54 | 100.0%       |

This allocation represents holdings on a trade date basis, and projected settled Cash/ BDP and MMF balances. These classifications are not intended to serve as a suitability analysis.

\* FDIC rules apply and Ba