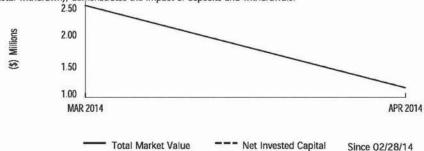

## CHANGE IN VALUE OF YOUR ACCOUNTS (includes accrued interest)

|                                                                                                                                                                                                                                                                                                                                                                                                                                                                                                                                                                                                                                                                                                                                                                                                                                                                                                                                                                                                                                                                                                                                                                                                                                                                                                                                                                                                                                                                                                                                                                                                                                                                                                                                                                                                                                                                                                                                                                                                                                                                                                                                | This Period      | This Year        |
|--------------------------------------------------------------------------------------------------------------------------------------------------------------------------------------------------------------------------------------------------------------------------------------------------------------------------------------------------------------------------------------------------------------------------------------------------------------------------------------------------------------------------------------------------------------------------------------------------------------------------------------------------------------------------------------------------------------------------------------------------------------------------------------------------------------------------------------------------------------------------------------------------------------------------------------------------------------------------------------------------------------------------------------------------------------------------------------------------------------------------------------------------------------------------------------------------------------------------------------------------------------------------------------------------------------------------------------------------------------------------------------------------------------------------------------------------------------------------------------------------------------------------------------------------------------------------------------------------------------------------------------------------------------------------------------------------------------------------------------------------------------------------------------------------------------------------------------------------------------------------------------------------------------------------------------------------------------------------------------------------------------------------------------------------------------------------------------------------------------------------------|------------------|------------------|
| Europe de la contraction de la | (3/1/14-3/31/14) | (1/1/14-3/31/14) |
| TOTAL BEGINNING VALUE                                                                                                                                                                                                                                                                                                                                                                                                                                                                                                                                                                                                                                                                                                                                                                                                                                                                                                                                                                                                                                                                                                                                                                                                                                                                                                                                                                                                                                                                                                                                                                                                                                                                                                                                                                                                                                                                                                                                                                                                                                                                                                          | _                | _                |
| Credits                                                                                                                                                                                                                                                                                                                                                                                                                                                                                                                                                                                                                                                                                                                                                                                                                                                                                                                                                                                                                                                                                                                                                                                                                                                                                                                                                                                                                                                                                                                                                                                                                                                                                                                                                                                                                                                                                                                                                                                                                                                                                                                        | 2,446,561.00     | 2,446,561.00     |
| Debits                                                                                                                                                                                                                                                                                                                                                                                                                                                                                                                                                                                                                                                                                                                                                                                                                                                                                                                                                                                                                                                                                                                                                                                                                                                                                                                                                                                                                                                                                                                                                                                                                                                                                                                                                                                                                                                                                                                                                                                                                                                                                                                         | (10,450.00)      | (10,450.00)      |
| Security Transfers                                                                                                                                                                                                                                                                                                                                                                                                                                                                                                                                                                                                                                                                                                                                                                                                                                                                                                                                                                                                                                                                                                                                                                                                                                                                                                                                                                                                                                                                                                                                                                                                                                                                                                                                                                                                                                                                                                                                                                                                                                                                                                             | <del></del>      | _                |
| Net Credits/Debits/Transfers                                                                                                                                                                                                                                                                                                                                                                                                                                                                                                                                                                                                                                                                                                                                                                                                                                                                                                                                                                                                                                                                                                                                                                                                                                                                                                                                                                                                                                                                                                                                                                                                                                                                                                                                                                                                                                                                                                                                                                                                                                                                                                   | \$2,436,111.00   | \$2,436,111.00   |
| Change in Value                                                                                                                                                                                                                                                                                                                                                                                                                                                                                                                                                                                                                                                                                                                                                                                                                                                                                                                                                                                                                                                                                                                                                                                                                                                                                                                                                                                                                                                                                                                                                                                                                                                                                                                                                                                                                                                                                                                                                                                                                                                                                                                | 4.00             | 4.00             |
| TOTAL ENDING VALUE                                                                                                                                                                                                                                                                                                                                                                                                                                                                                                                                                                                                                                                                                                                                                                                                                                                                                                                                                                                                                                                                                                                                                                                                                                                                                                                                                                                                                                                                                                                                                                                                                                                                                                                                                                                                                                                                                                                                                                                                                                                                                                             | \$2,436,115.00   | \$2,436,115.00   |

## BALANCE SHEET (^ includes accrued interest)

|                                         | Last Period<br>(as of 2/28/14) | This Period<br>(as of 3/31/14) |
|-----------------------------------------|--------------------------------|--------------------------------|
| Cash, BDP, MMFs                         | <del>-</del>                   | \$2,436,115.00                 |
| Total Assets                            | -                              | \$2,436,115.00                 |
| Total Liabilities (outstanding balance) | _                              | -                              |
| TOTAL VALUE                             | () <del></del>                 | \$2,436,115.00                 |