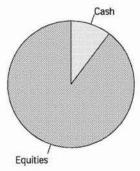

positions where we are not the custodian, which could delay the reporting of Market Value or affect the Net Invested Capital.

#### ASSET ALLOCATION (includes accrued interest)

|             | Market Value   | Percentage |
|-------------|----------------|------------|
| Cash        | \$415,814.86   | 10.3       |
| Equities    | 3,637,116.72   | 89.7       |
| TOTAL VALUE | \$4,052,931.58 | 100.0%     |

FDIC rules apply and Bank Deposits are eligible for FDIC insurance but are not covered by SIPC. Cash and securities (including MMFs) are eligible for SIPC coverage. See Expanded Disclosures. Values may include assets externally held, which are provided to you as a courtesy, and may not be covered by SIPC. For additional information, refer to the corresponding section of this statement.



This allocation represents holdings on a trade date basis, and projected settled Cash/ BDP and MMF balances. These classifications are not intended to serve as a suitability analysis.

CLIENT STATEMENT | For the Period September 1-30, 2015

PRIVATE WEALTH MANAGEMENT

Page 4 of 10

# **Account Summary**

Active Assets Account 654-031823-041 RSB, LLC C/O DEVON ARCHER

# BALANCE SHEET (^ includes accrued interest)

| A STATE OF THE STA | Last Period<br>(as of 8/31/15) | This Period (as of 9/30/15) |  |  |
|-------------------------------------------------------------------------------------------------------------------------------------------------------------------------------------------------------------------------------------------------------------------------------------------------