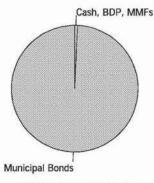

## **ALLOCATION OF HOLDINGS**

This allocation represents holdings on a trade date basis, and projected settled Cash/ BDP and MMF balances. These classifications are not intended to serve as a suitability analysis.

## BALANCE SHEET (^ includes accrued interest)

|                                         | Last Period<br>(as of 2/28/14) | This Period<br>(as of 3/31/14) |
|-----------------------------------------|--------------------------------|--------------------------------|
| Cash, BDP, MMFs                         | <del>-</del>                   | \$2,436,115.00                 |
| Total Assets                            | -                              | \$2,436,115.00                 |
| Total Liabilities (outstanding balance) | _                              | -                              |
| TOTAL VALUE                             | () <del></del>                 | \$2,436,115.00                 |