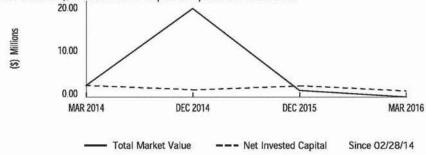

|
| Credits                      | -                            | -                             |
| Debits                       |                              | (0.08)                        |
| Security Transfers           |                              | (1,108,503.27)                |
| Net Credits/Debits/Transfers | -                            | \$(1,108,503.35)              |
| Change in Value              |                              | (260,523.81)                  |
| TOTAL ENDING VALUE           |                              | _                             |

#### CHANGE IN VALUE OVER TIME

The display of market value (total account value) and net invested capital (total amount invested minus total withdrawn), demonstrates the impact of deposits and withdrawals.



This graph does not reflect corrections to Net Invested Capital or Market Value made subsequent to the dates depicted. It may exclude transactions in Annuities or positions where we are not the custodian, which could delay the reporting of Market Value or affect the Net Invested Capital.

#### ASSET ALLOCATION

| ( <u></u>   | Market Value | Percentage |
|-------------|--------------|------------|
|             |              |            |
| TOTAL VALUE | \$0.00       | 100.00%    |



CLIENT STATEMENT | For the Period March 1-31, 2016

**TOTAL INCOME AND DISTRIBUTIONS** 

PRIVATE WEALTH MANAGEMENT

Page 4 of 6

| Account Summary                                 |                                |                             | Assets Account RSB, LL<br>I-031823-041 C/O DE\