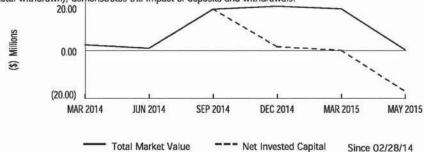

8,436,429.61   |
| Credits                                | 474,046.70       | 4,960,967.54      |
| Debits                                 | (283,965.23)     | (5,069,112.66)    |
| Security Transfers                     | <del>=</del> 2   | (17,848,799.00)   |
| Accrued Interest On Security Transfers |                  | (519,225.00)      |
| Net Credits/Debits/Transfers           | \$190,081.47     | \$(18,476,169.12) |
| Change in Value                        | 2.08             | 374,688.74        |
| TOTAL ENDING VALUE                     | \$334,949.23     | \$334,949.23      |

#### CHANGE IN VALUE OVER TIME

The display of market value (total account value) and net invested capital (total amount invested minus total withdrawn), demonstrates the impact of deposits and withdrawals.



es not reflect corrections to Net Invested Capital or Market Value made subsequer

This graph does not reflect corrections to Net Invested Capital or Market Value made subsequent to the dates depicted. It may exclude transactions in Annuities or positions where we are not the custodian, which could delay the reporting of Market Value or affect the Net Invested Capital.

#### ALLOCATION OF HOLDINGS



|                  | Market Value | Percentage % |
|------------------|--------------|--------------|
| Cash, BDP, MMFs* | \$84,949.23  | 25.4         |
| Stocks           | 250,000.00   | 74.6         |
| TOTAL VALUE      | \$334,949.23 | 100.0%       |

This allocation represents holdings on a trade date basis, and projected settled Cash/ BDP and MMF balances. These classifications are not