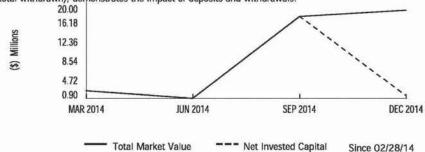

## CHANGE IN VALUE OF YOUR ACCOUNTS (includes accrued interest)

|                                                                                                                                                                                                                                                                                                                                                                                                                                                                                                                                                                                                                                                                                                                                                                                                                                                                                                                                                                                                                                                                                                                                                                                                                                                                                                                                                                                                                                                                                                                                                                                                                                                                                                                                                                                                                                                                                                                                                                                                                                                                                                                                | This Period      | This Year        |
|--------------------------------------------------------------------------------------------------------------------------------------------------------------------------------------------------------------------------------------------------------------------------------------------------------------------------------------------------------------------------------------------------------------------------------------------------------------------------------------------------------------------------------------------------------------------------------------------------------------------------------------------------------------------------------------------------------------------------------------------------------------------------------------------------------------------------------------------------------------------------------------------------------------------------------------------------------------------------------------------------------------------------------------------------------------------------------------------------------------------------------------------------------------------------------------------------------------------------------------------------------------------------------------------------------------------------------------------------------------------------------------------------------------------------------------------------------------------------------------------------------------------------------------------------------------------------------------------------------------------------------------------------------------------------------------------------------------------------------------------------------------------------------------------------------------------------------------------------------------------------------------------------------------------------------------------------------------------------------------------------------------------------------------------------------------------------------------------------------------------------------|------------------|------------------|
| Europe de la contraction de la | (3/1/14-3/31/14) | (1/1/14-3/31/14) |
| TOTAL BEGINNING VALUE                                                                                                                                                                                                                                                                                                                                                                                                                                                                                                                                                                                                                                                                                                                                                                                                                                                                                                                                                                                                                                                                                                                                                                                                                                                                                                                                                                                                                                                                                                                                                                                                                                                                                                                                                                                                                                                                                                                                                                                                                                                                                                          | _                | _                |
| Credits                                                                                                                                                                                                                                                                                                                                                                                                                                                                                                                                                                                                                                                                                                                                                                                                                                                                                                                                                                                                                                                                                                                                                                                                                                                                                                                                                                                                                                                                                                                                                                                                                                                                                                                                                                                                                                                                                                                                                                                                                                                                                                                        | 2,446,561.00     | 2,446,561.00     |
| Debits                                                                                                                                                                                                                                                                                                                                                                                                                                                                                                                                                                                                                                                                                                                                                                                                                                                                                                                                                                                                                                                                                                                                                                                                                                                                                                                                                                                                                                                                                                                                                                                                                                                                                                                                                                                                                                                                                                                                                                                                                                                                                                                         | (10,450.00)      | (10,450.00)      |
| Security Transfers                                                                                                                                                                                                                                                                                                                                                                                                                                                                                                                                                                                                                                                                                                                                                                                                                                                                                                                                                                                                                                                                                                                                                                                                                                                                                                                                                                                                                                                                                                                                                                                                                                                                                                                                                                                                                                                                                                                                                                                                                                                                                                             | <del></del>      | _                |
| Net Credits/Debits/Transfers                                                                                                                                                                                                                                                                                                                                                                                                                                                                                                                                                                                                                                                                                                                                                                                                                                                                                                                                                                                                                                                                                                                                                                                                                                                                                                                                                                                                                                                                                                                                                                                                                                                                                                                                                                                                                                                                                                                                                                                                                                                                                                   | \$2,436,111.00   | \$2,436,111.00   |
| Change in Value                                                                                                                                                                                                                                                                                                                                                                                                                                                                                                                                                                                                                                                                                                                                                                                                                                                                                                                                                                                                                                                                                                                                                                                                                                                                                                                                                                                                                                                                                                                                                                                                                                                                                                                                                                                                                                                                                                                                                                                                                                                                                                                | 4.00             | 4.00             |
| TOTAL ENDING VALUE                                                                                                                                                                                                                                                                                                                                                                                                                                                                                                                                                                                                                                                                                                                                                                                                                                                                                                                                                                                                                                                                                                                                                                                                                                                                                                                                                                                                                                                                                                                                                                                                                                                                                                                                                                                                                                                                                                                                                                                                                                                                                                             | \$2,436,115.00   | \$2,436,115.00   |

## BALANCE SHEET (^ includes accrued interest)

|                                         | Last Period<br>(as of 2/28/14) | This Period<br>(as of 3/31/14) |
|-----------------------------------------|--------------------------------|--------------------------------|
| Cash, BDP, MMFs                         | <del>-</del>                   | \$2,436,115.00                 |
| Total Assets                            | -                              | \$2,436,115.00                 |
| Total Liabilities (outstanding balance) | _                              | -                              |
| TOTAL VALUE                             | () <del></del>                 | \$2,436,115.00                 |

## **CASH FLOW**

|                                   | This Period (3/1/14-3/31/14) | This Year        |
|-----------------------------------|------------------------------|------------------|
| OPENING CASH, BDP, MMFs           | (3/1/14-3/31/14)             | (1/1/14-3/31/14) |
| Income                            | 4.00                         | 4.00             |
| Total Investment Related Activity | \$4.00                       | \$4.00           |
| Electronic Transfers-Credits      | 2,446,561.00                 | 2,446,561.00     |
| Total Cash Related Activity       | \$2,446,561.00               | \$2,446,561.00   |
| Debit Card                        | _                            | _                |
| ATM/Cash Advances                 | -                            | -                |
| Checks Written                    | (10,000.00)                  | (10,000.00)      |
| Automated Payments                | (450.00)                     | (450.00)         |
| Total Card/Check Activity         | \$(10,450.00)                | \$(10,450.00)    |
| CLOSING CASH, BDP, MMFs           | \$2,436,115.00               | \$2,436,115.00   |