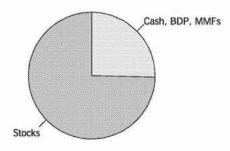

## **ALLOCATION OF HOLDINGS**

This allocation represents holdings on a trade date basis, and projected settled Cash/ BDP and MMF balances. These classifications are not intended to serve as a suitability analysis.

## BALANCE SHEET (^ includes accrued interest)

|                                         | Last Period<br>(as of 2/28/14) | This Period<br>(as of 3/31/14) |
|-----------------------------------------|--------------------------------|--------------------------------|
| Cash, BDP, MMFs                         | <del>-</del>                   | \$2,436,115.00                 |
| Total Assets                            | -                              | \$2,436,115.00                 |
| Total Liabilities (outstanding balance) | _                              | -                              |
| TOTAL VALUE                             | () <del></del>                 | \$2,436,115.00                 |