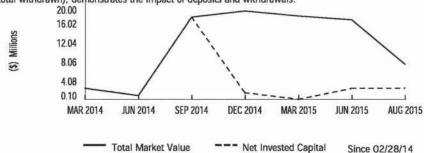

## CHANGE IN VALUE OF YOUR ACCOUNTS (includes accrued interest)

|                                                                                                                                                                                                                                                                                                                                                                                                                                                                                                                                                                                                                                                                                                                                                                                                                                                                                                                                                                                                                                                                                                                                                                                                                                                                                                                                                                                                                                                                                                                                                                                                                                                                                                                                                                                                                                                                                                                                                                                                                                                                                                                                | This Period      | This Year        |
|--------------------------------------------------------------------------------------------------------------------------------------------------------------------------------------------------------------------------------------------------------------------------------------------------------------------------------------------------------------------------------------------------------------------------------------------------------------------------------------------------------------------------------------------------------------------------------------------------------------------------------------------------------------------------------------------------------------------------------------------------------------------------------------------------------------------------------------------------------------------------------------------------------------------------------------------------------------------------------------------------------------------------------------------------------------------------------------------------------------------------------------------------------------------------------------------------------------------------------------------------------------------------------------------------------------------------------------------------------------------------------------------------------------------------------------------------------------------------------------------------------------------------------------------------------------------------------------------------------------------------------------------------------------------------------------------------------------------------------------------------------------------------------------------------------------------------------------------------------------------------------------------------------------------------------------------------------------------------------------------------------------------------------------------------------------------------------------------------------------------------------|------------------|------------------|
| Europe de la contraction de la | (3/1/14-3/31/14) | (1/1/14-3/31/14) |
| TOTAL BEGINNING VALUE                                                                                                                                                                                                                                                                                                                                                                                                                                                                                                                                                                                                                                                                                                                                                                                                                                                                                                                                                                                                                                                                                                                                                                                                                                                                                                                                                                                                                                                                                                                                                                                                                                                                                                                                                                                                                                                                                                                                                                                                                                                                                                          | _                | _                |
| Credits                                                                                                                                                                                                                                                                                                                                                                                                                                                                                                                                                                                                                                                                                                                                                                                                                                                                                                                                                                                                                                                                                                                                                                                                                                                                                                                                                                                                                                                                                                                                                                                                                                                                                                                                                                                                                                                                                                                                                                                                                                                                                                                        | 2,446,561.00     | 2,446,561.00     |
| Debits                                                                                                                                                                                                                                                                                                                                                                                                                                                                                                                                                                                                                                                                                                                                                                                                                                                                                                                                                                                                                                                                                                                                                                                                                                                                                                                                                                                                                                                                                                                                                                                                                                                                                                                                                                                                                                                                                                                                                                                                                                                                                                                         | (10,450.00)      | (10,450.00)      |
| Security Transfers                                                                                                                                                                                                                                                                                                                                                                                                                                                                                                                                                                                                                                                                                                                                                                                                                                                                                                                                                                                                                                                                                                                                                                                                                                                                                                                                                                                                                                                                                                                                                                                                                                                                                                                                                                                                                                                                                                                                                                                                                                                                                                             | <del></del>      | _                |
| Net Credits/Debits/Transfers                                                                                                                                                                                                                                                                                                                                                                                                                                                                                                                                                                                                                                                                                                                                                                                                                                                                                                                                                                                                                                                                                                                                                                                                                                                                                                                                                                                                                                                                                                                                                                                                                                                                                                                                                                                                                                                                                                                                                                                                                                                                                                   | \$2,436,111.00   | \$2,436,111.00   |
| Change in Value                                                                                                                                                                                                                                                                                                                                                                                                                                                                                                                                                                                                                                                                                                                                                                                                                                                                                                                                                                                                                                                                                                                                                                                                                                                                                                                                                                                                                                                                                                                                                                                                                                                                                                                                                                                                                                                                                                                                                                                                                                                                                                                | 4.00             | 4.00             |
| TOTAL ENDING VALUE                                                                                                                                                                                                                                                                                                                                                                                                                                                                                                                                                                                                                                                                                                                                                                                                                                                                                                                                                                                                                                                                                                                                                                                                                                                                                                                                                                                                                                                                                                                                                                                                                                                                                                                                                                                                                                                                                                                                                                                                                                                                                                             | \$2,436,115.00   | \$2,436,115.00   |