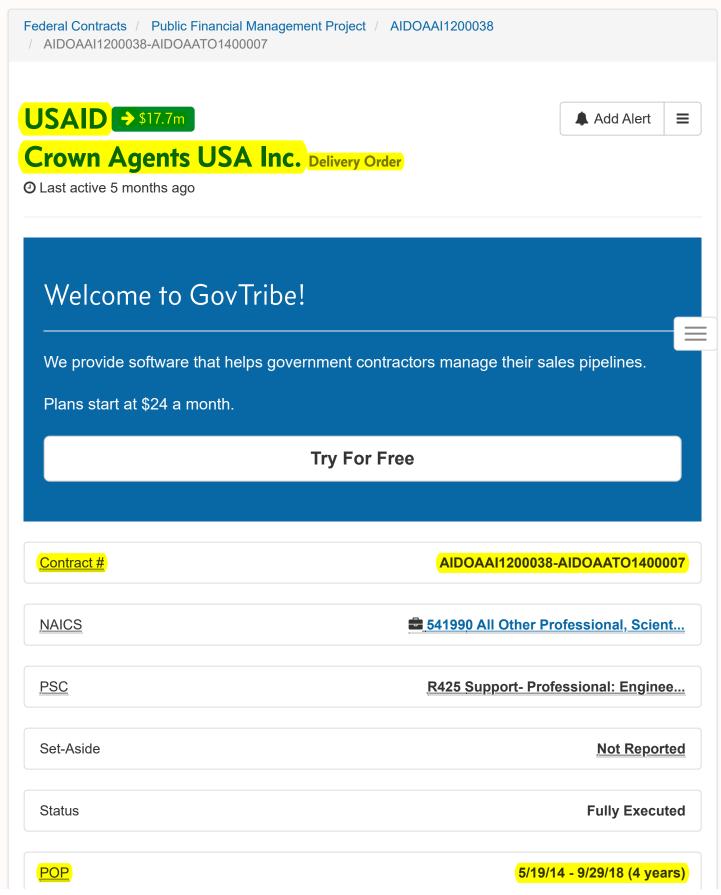

#### **Description**

PUBLIC FINANCIAL MANAGMENT: THIS ACTION PROVIDES GCC OFFICE FUNDING FOR A NEW EP-MANAGED TASK ORDER NAMED CEADIR- CLIMATE ECONOMIC ANALYSIS FOR DEVELOPMENT, INVESTMENT AND RESILIENCE UNDER THE PUBLIC FINANCIAL MANAGEMENT (PFM) IDIQ.