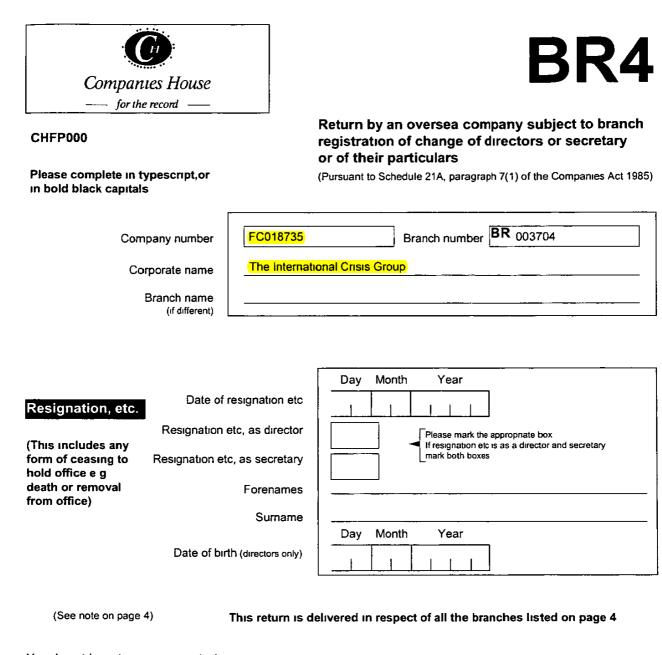

Form BR 4

| Registration<br>number            | Branch name                    |
|-----------------------------------|--------------------------------|
| BR003704                          | The International Crisis Group |
|                                   |                                |
|                                   |                                |
| · _ · _ · _ · _ · · · · · · · · · | ·····                          |
|                                   |                                |
|                                   |                                |
|                                   |                                |
|                                   |                                |
|                                   |                                |
|                                   |                                |
| <u> </u>                          |                                |
|                                   |                                |
|                                   |                                |
|                                   |                                |
|                                   |                                |
|                                   |                                |
|                                   |                                |
|                                   |                                |
|                                   |                                |
| <u> </u>                          |                                |
|                                   |                                |
|                                   |                                |