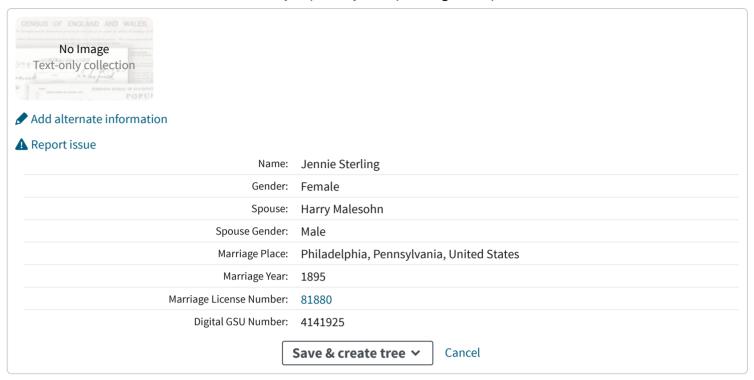

## **Jennie Sterling**

Jennie Sterling was born in August 1873 in Russia. She married Harry Maleson in 1885. They had six children in 16 years.

(1873) **Birth** 

Jennie Sterling was born in August 1873 in Russia.

Aug 1873 • Russia

(1885) Marriage

Jennie Sterling married Harry Maleson in 1885 when she was 12 years old.

**Harry Maleson** 1869-

1885

(1894) **Immigration** 

1894