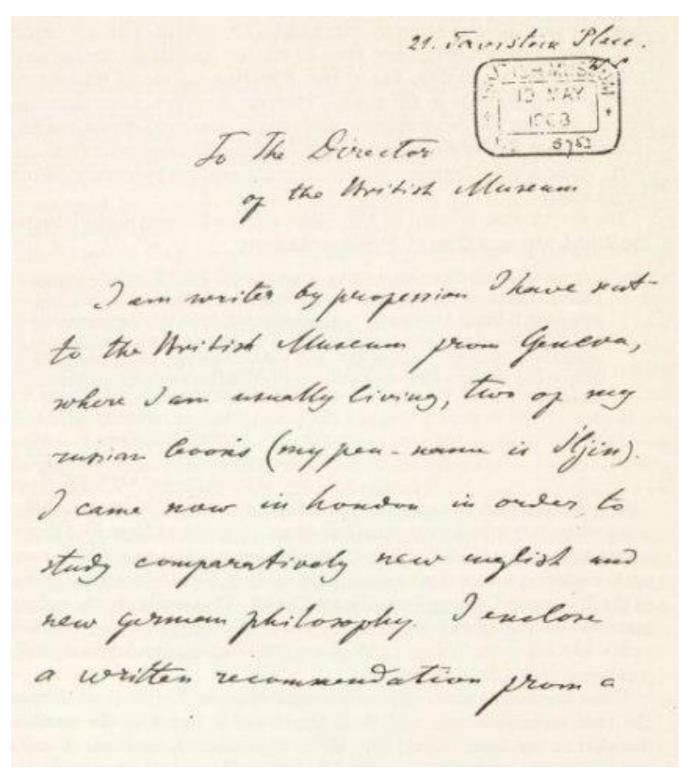

# 21 Tavistock Place, St Pancras — 1908

In May 1908 Vladimir Ilyich Lenin arrives back in London carrying a written recommendation from Joseph J. Terrett in support of a request for entry into the British Museum Library. Sadly, on being unable to find a Joseph J. Terrett at the address provided on the reference, the museum's admissions officer declines the recommendation and Lenin is forced to secure a second reference from *Iskra* printing-pal Harry Quelch (founding member of the *Communist Party of Great Britain*). This new recommendation is accepted and Lenin is issued with a three-month pass to the library. During his stay he writes to Camille Huysmans, a German-educated Belgian and member of the *Belgische Werkliedenpartij* (Belgian Labour Party). As of yet I have been unable to find the name of the property owner in May 1908. Kate Lee and Joseph Jenner appear at 22 and 23 Tavistock Place, whilst Emily Biller was at No.24.