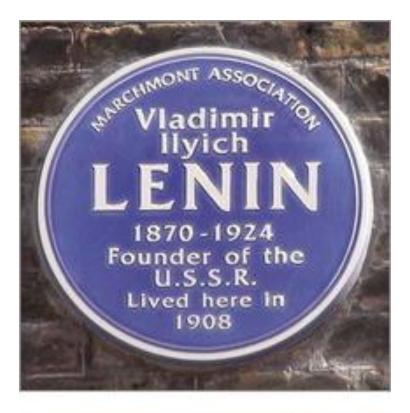

# Lenin at 21 Tavistock Square, London, St Pancras 1908

# 21 Tavistock Place, St Pancras — 1908

In May 1908 Vladimir Ilyich Lenin arrives back in London carrying a written recommendation from Joseph J. Terrett in support of a request for entry into the British Museum Library. Sadly, on being unable to find a Joseph J. Terrett at the address provided on the reference, the museum's admissions officer declines the recommendation and Lenin is forced to secure a second reference from *Iskra* printing-pal Harry Quelch (founding member of the *Communist Party of Great Britain*). This new recommendation is accepted and Lenin is issued with a three-month pass to the library. During his stay he writes to Camille Huysmans, a German-educated Belgian and member of the *Belgische Werkliedenpartij* (Belgian Labour Party). As of yet I have been unable to find the name of the property owner in May 1908. Kate Lee and Joseph Jenner appear at 22 and 23 Tavistock Place, whilst Emily Biller was at No.24.