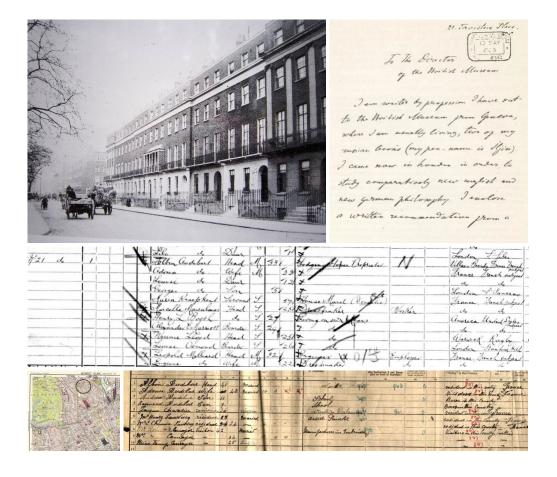

# 21 Tavistock Place, St Pancras — 1908

In May 1908 Vladimir Ilyich Lenin arrives back in London carrying a written recommendation from Joseph J. Terrett in support of a request for entry into the British Museum Library. Sadly, on being unable to find a Joseph J. Terrett at the address provided on the reference, the museum's admissions officer declines the recommendation and Lenin is forced to secure a second reference from *Iskra* printing-pal Harry Quelch (founding member of the *Communist Party of Great Britain*). This new recommendation is accepted and Lenin is issued with a three-month pass to the library. During his stay he writes to Camille Huysmans, a German-educated Belgian and member of the *Belgische Werkliedenpartij* (Belgian Labour Party). As of yet I have been unable to find the name of the property owner in May 1908. Kate Lee and Joseph Jenner appear at 22 and 23 Tavistock Place, whilst Emily Biller was at No.24.

At **21 Tavistock Place** in 1911, some three years after Lenin's stay in London was Russian barber, Bert Barnett and his family. This is quite amusing, as on earlier trips, Lenin and his companions in London had been meeting under the banner of 'Foreign Barbers of London', a pseudonym for the Bolsheviks most likely derived from similar working men's associations active in Whitechapel's at this time (*Traitors Within*, Herbert Fitch, 1933).

REPORT THIS AL

In the absence of a definite match for the property in 1908, I looked to earlier censuses and found French resident, Albin Audibert (b.1868) and his wife Adonia (b.1868) running a lodging house at 21 Tavistock Place in 1901. This is interesting, as subsequent to his stay at 21 Tavistock Place in 1908, Lenin relocates to the Panthéon district of Paris. In Paris Lenin meets Inessa Armand, radical feminist Bolshevik married to Alexander Armand, son of a fabulously wealthy Russian textile merchant who had set up Sunday Schools for peasant children (an idea taken up by exiles in London's East Enda few years later). Lenin's first address in Paris is 24 rue Beaunier. Its curious also to note that Lenin, a talented law-graduate was now within a short walk of Professor Audibert's Faculte de Droit de L'Universite (law faculty) at place du Panthéon. Another famous Audibert was Auguste Audibert, editor of the earlier La Radical and La Caricature, the latter published in the wake of France's July Revolution; contributors included Balzac. But as we don't know for sure if Albin Auditbert was at 21 Tavistock at the time of Lenin's visit in 1908, what follows may be little more than coincidence.