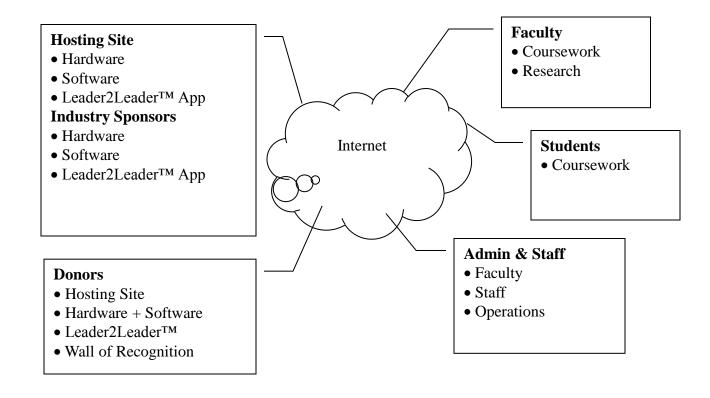

#### Key Components of University Initiative

- Computer equipment
- Managed hosting sites
- Leader2Leader™ licenses
- Local corporate sponsor
- University endowment donors
  - By College

#### **University Initiative Benefits**

- University: saves money, increases effectiveness for students, faculty & stakeholders, unique development program for donor recognition
- Leader: seeds distribution in all key markets
- IBM: horizontal play across industry sectors
- Battelle: branding profile, horizontal play with vertical apps in all niche markets for OmniViz +
- Fortune 500: leadership in their industy and community