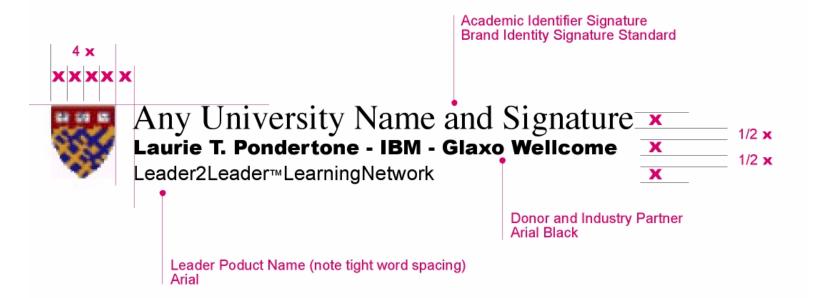

#### Harvard Medicine

Laurie T. Pondertone – IBM – Glaxo Wellcome Leader2Leader<sup>TM</sup> Learning Network

Leader2Leader<sup>TM</sup> Learning Network

## Harvard University School Symbol & Signature Laurie T. Pondertone - IBM - Agfa

Leader2Leader™LearningNetwork