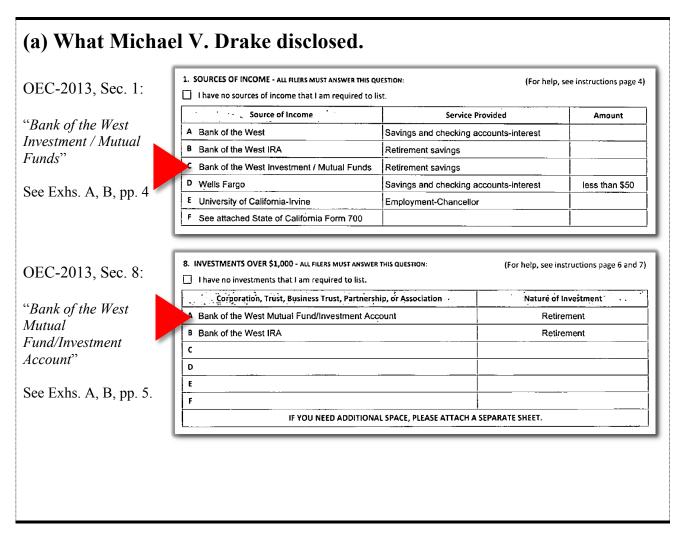

Rather, each office claims that Relator has somehow failed to thread the regulatory needle of "mandamus." Despite the obscure name, mandamus is a clear concept—order a public servant do his duty. Relator has indeed pursued all the avenues recommended by the very offices who now claim that Relator has not.

- 14. Drake disclosed "Bank of the West Investment / Mutual Funds," "Bank of the West Mutual Fund/Investment Account" and "Bank of the West IRA" as sources of income and investments. *See* Table 2(a) below.
- 15. Drake introduced ambiguity by disclosing "Mutual Funds" (plural) in Sec. 1 and "Mutual Fund" (singular) in Sec. 8 without explaining the obvious contradiction.

  This ambiguity, too, should disqualify further motions to dismiss. *Id*.
- 16. Rather than disclose his mutual fund holdings as instructed by OEC Advisory Opinion No. 2011-01, Michael Drake disclosed "Bank of the West" as his mutual fund broker/investment adviser, and where he is/was a director. Exhs. A, B, pp. 4, 8.

Chapter 102—Ohio Ethics Law to devolve into a game of bureaucratic hide and seek. The

law was intended to promote *openness* from public officials, not force the public to waste

valuable time, energy and treasure chipping away at bureaucratic ice blocks.