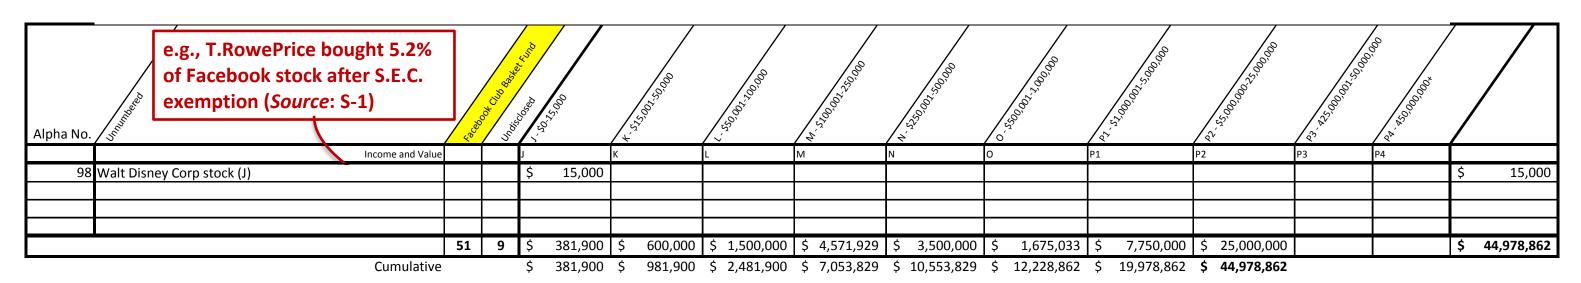

# Mary L. Schapiro, Chairman, Securities & Exchange Commission Financial Disclosure, 2009

No. of Fund Entries: 98 Value/Income: ≤ \$45 million

| e.g., T.RowePrice bought 5.2%                                              | $\overline{1}$   |                                       | To large the second sec |                                          |                                                |                          |               |                                            | 8                      | 8                  |                                                           | \$ /             |         |                  |
|----------------------------------------------------------------------------|------------------|---------------------------------------|--------------------------------------------------------------------------------------------------------------------------------------------------------------------------------------------------------------------------------------------------------------------------------------------------------------------------------------------------------------------------------------------------------------------------------------------------------------------------------------------------------------------------------------------------------------------------------------------------------------------------------------------------------------------------------------------------------------------------------------------------------------------------------------------------------------------------------------------------------------------------------------------------------------------------------------------------------------------------------------------------------------------------------------------------------------------------------------------------------------------------------------------------------------------------------------------------------------------------------------------------------------------------------------------------------------------------------------------------------------------------------------------------------------------------------------------------------------------------------------------------------------------------------------------------------------------------------------------------------------------------------------------------------------------------------------------------------------------------------------------------------------------------------------------------------------------------------------------------------------------------------------------------------------------------------------------------------------------------------------------------------------------------------------------------------------------------------------------------------------------------------|------------------------------------------|------------------------------------------------|--------------------------|---------------|--------------------------------------------|------------------------|--------------------|-----------------------------------------------------------|------------------|---------|------------------|
| of Facebook stock after S.E.C.                                             |                  | \ \ \ \ \ \ \ \ \ \ \ \ \ \ \ \ \ \ \ |                                                                                                                                                                                                                                                                                                                                                                                                                                                                                                                                                                                                                                                                                                                                                                                                                                                                                                                                                                                                                                                                                                                                                                                                                                                                                                                                                                                                                                                                                                                                                                                                                                                                                                                                                                                                                                                                                                                                                                                                                                                                                                                                |                                          |                                                | 8                        | /8            |                                            |                        |                    |                                                           |                  |         |                  |
|                                                                            |                  | Sep.                                  |                                                                                                                                                                                                                                                                                                                                                                                                                                                                                                                                                                                                                                                                                                                                                                                                                                                                                                                                                                                                                                                                                                                                                                                                                                                                                                                                                                                                                                                                                                                                                                                                                                                                                                                                                                                                                                                                                                                                                                                                                                                                                                                                |                                          |                                                |                          |               | 200                                        |                        |                    | \\ \si_2\\ \\ \si_2\\ \\ \\ \\ \\ \\ \\ \\ \\ \\ \\ \\ \\ | Š                |         |                  |
| exemption (Source: S-1)                                                    |                  | ***/                                  |                                                                                                                                                                                                                                                                                                                                                                                                                                                                                                                                                                                                                                                                                                                                                                                                                                                                                                                                                                                                                                                                                                                                                                                                                                                                                                                                                                                                                                                                                                                                                                                                                                                                                                                                                                                                                                                                                                                                                                                                                                                                                                                                | \2\\2\\2\\2\\2\\2\\2\\2\\2\\2\\2\\2\\2\  | \2\int_2\in_2\in_2\in_2\in_2\in_2\in_2\in_2\in |                          | 8             | 8                                          |                        | 80,                |                                                           |                  |         |                  |
| Alpha No.                                                                  | <b>_</b>         |                                       | \$ \\ \ \ \ \ \ \ \ \ \ \ \ \ \ \ \ \ \                                                                                                                                                                                                                                                                                                                                                                                                                                                                                                                                                                                                                                                                                                                                                                                                                                                                                                                                                                                                                                                                                                                                                                                                                                                                                                                                                                                                                                                                                                                                                                                                                                                                                                                                                                                                                                                                                                                                                                                                                                                                                        | 1. 1. 1. 1. 1. 1. 1. 1. 1. 1. 1. 1. 1. 1 | Roof, in Sec.                                  | 123                      | 12/2          | 800 1. 1. 1. 1. 1. 1. 1. 1. 1. 1. 1. 1. 1. | 127                    |                    | A. W.                                                     |                  |         |                  |
| Alpha No.                                                                  | <del>/ ५</del> ० | / 5                                   | <u>/                                    </u>                                                                                                                                                                                                                                                                                                                                                                                                                                                                                                                                                                                                                                                                                                                                                                                                                                                                                                                                                                                                                                                                                                                                                                                                                                                                                                                                                                                                                                                                                                                                                                                                                                                                                                                                                                                                                                                                                                                                                                                                                                                                                   | / <del>L</del>                           | / <del>`</del>                                 | M                        | / <b>&gt;</b> | / 0                                        | / Q <sup>γ</sup><br>P1 | / ġ <sup>v</sup>   | / ġ²                                                      | / Q <sup>ν</sup> | /       |                  |
| 1 Alliance Bernsetein Int Growth (ABICX)                                   | е                |                                       | J                                                                                                                                                                                                                                                                                                                                                                                                                                                                                                                                                                                                                                                                                                                                                                                                                                                                                                                                                                                                                                                                                                                                                                                                                                                                                                                                                                                                                                                                                                                                                                                                                                                                                                                                                                                                                                                                                                                                                                                                                                                                                                                              | \$ 50,000                                | L                                              | IVI                      | IN            |                                            | L1                     | P2                 | P3                                                        | P4               | \$ 5    | 50,000           |
| 2 American Funds Growth (S)                                                |                  |                                       | \$ 15,000                                                                                                                                                                                                                                                                                                                                                                                                                                                                                                                                                                                                                                                                                                                                                                                                                                                                                                                                                                                                                                                                                                                                                                                                                                                                                                                                                                                                                                                                                                                                                                                                                                                                                                                                                                                                                                                                                                                                                                                                                                                                                                                      | ·                                        |                                                |                          | 1             |                                            | M                      | ary L. Schapiro, C | hair S.F.C                                                |                  |         | 15,000           |
| 3 American Growth Fund (RGAFX)                                             |                  |                                       | \$ 15,000                                                                                                                                                                                                                                                                                                                                                                                                                                                                                                                                                                                                                                                                                                                                                                                                                                                                                                                                                                                                                                                                                                                                                                                                                                                                                                                                                                                                                                                                                                                                                                                                                                                                                                                                                                                                                                                                                                                                                                                                                                                                                                                      |                                          |                                                |                          |               |                                            | 1                      | ook Club Funds, (  |                                                           | B -              |         | 15,000           |
| 4 Bank of America CD (J)                                                   |                  |                                       | 7 13,000                                                                                                                                                                                                                                                                                                                                                                                                                                                                                                                                                                                                                                                                                                                                                                                                                                                                                                                                                                                                                                                                                                                                                                                                                                                                                                                                                                                                                                                                                                                                                                                                                                                                                                                                                                                                                                                                                                                                                                                                                                                                                                                       |                                          |                                                | \$ 250,000               |               |                                            | 1                      | Financial Disclosu |                                                           | H                |         | 50,000           |
| 5 Bank of America Checking (S)                                             |                  |                                       | \$ 15,000                                                                                                                                                                                                                                                                                                                                                                                                                                                                                                                                                                                                                                                                                                                                                                                                                                                                                                                                                                                                                                                                                                                                                                                                                                                                                                                                                                                                                                                                                                                                                                                                                                                                                                                                                                                                                                                                                                                                                                                                                                                                                                                      | ,                                        |                                                | 230,000                  | 1             |                                            | †                      |                    | 0, _000                                                   |                  |         | 15,000           |
| 6 Chevy Chase Checking (J)                                                 |                  | +                                     | \$ 15,000                                                                                                                                                                                                                                                                                                                                                                                                                                                                                                                                                                                                                                                                                                                                                                                                                                                                                                                                                                                                                                                                                                                                                                                                                                                                                                                                                                                                                                                                                                                                                                                                                                                                                                                                                                                                                                                                                                                                                                                                                                                                                                                      |                                          |                                                |                          |               |                                            | TIAA-CREF              | 8                  |                                                           |                  |         | 15,000           |
| 7 Citibank CD (J)                                                          |                  |                                       | , ,,,,,,,,                                                                                                                                                                                                                                                                                                                                                                                                                                                                                                                                                                                                                                                                                                                                                                                                                                                                                                                                                                                                                                                                                                                                                                                                                                                                                                                                                                                                                                                                                                                                                                                                                                                                                                                                                                                                                                                                                                                                                                                                                                                                                                                     |                                          |                                                | \$ 250,000               |               |                                            | Vanguard               | -                  | 10                                                        |                  |         | 50,000           |
| 8 Citibank Checking (J)                                                    |                  |                                       | \$ 15,000                                                                                                                                                                                                                                                                                                                                                                                                                                                                                                                                                                                                                                                                                                                                                                                                                                                                                                                                                                                                                                                                                                                                                                                                                                                                                                                                                                                                                                                                                                                                                                                                                                                                                                                                                                                                                                                                                                                                                                                                                                                                                                                      | )                                        |                                                |                          |               |                                            |                        | -                  | 14                                                        |                  |         | 15,000           |
| 9 Duke Energy defered comp stock                                           |                  |                                       |                                                                                                                                                                                                                                                                                                                                                                                                                                                                                                                                                                                                                                                                                                                                                                                                                                                                                                                                                                                                                                                                                                                                                                                                                                                                                                                                                                                                                                                                                                                                                                                                                                                                                                                                                                                                                                                                                                                                                                                                                                                                                                                                |                                          |                                                |                          | \$ 500,000    |                                            | T. Rowe Price          | -                  |                                                           | <b>47</b>        |         | 00,000           |
| 10 Duke Energy Corporation stock options                                   |                  |                                       |                                                                                                                                                                                                                                                                                                                                                                                                                                                                                                                                                                                                                                                                                                                                                                                                                                                                                                                                                                                                                                                                                                                                                                                                                                                                                                                                                                                                                                                                                                                                                                                                                                                                                                                                                                                                                                                                                                                                                                                                                                                                                                                                |                                          | \$ 100,000                                     |                          |               |                                            | Fidelity               | 2                  |                                                           |                  | \$ 10   | 00,000           |
| 11 Duke Energy deferred comp cash                                          |                  |                                       |                                                                                                                                                                                                                                                                                                                                                                                                                                                                                                                                                                                                                                                                                                                                                                                                                                                                                                                                                                                                                                                                                                                                                                                                                                                                                                                                                                                                                                                                                                                                                                                                                                                                                                                                                                                                                                                                                                                                                                                                                                                                                                                                |                                          |                                                |                          |               | \$ 1,000,000                               | 1                      | 0 10               | 20                                                        | 30               | \$ 1,00 | 00,000           |
| 12 Duke Energy Shares                                                      |                  |                                       |                                                                                                                                                                                                                                                                                                                                                                                                                                                                                                                                                                                                                                                                                                                                                                                                                                                                                                                                                                                                                                                                                                                                                                                                                                                                                                                                                                                                                                                                                                                                                                                                                                                                                                                                                                                                                                                                                                                                                                                                                                                                                                                                |                                          |                                                |                          | \$ 500,000    |                                            | ]                      | T III              | 1                                                         |                  | \$ 50   | 00,000           |
| 13 Fidelity Disciplined Equity (FDEQX) (J)                                 | 1                |                                       |                                                                                                                                                                                                                                                                                                                                                                                                                                                                                                                                                                                                                                                                                                                                                                                                                                                                                                                                                                                                                                                                                                                                                                                                                                                                                                                                                                                                                                                                                                                                                                                                                                                                                                                                                                                                                                                                                                                                                                                                                                                                                                                                | \$ 50,000                                |                                                |                          |               |                                            |                        |                    |                                                           |                  | \$ 5    | 50,000           |
| 14 Fidelity Municipal MM (FTEXX)                                           | 1                |                                       |                                                                                                                                                                                                                                                                                                                                                                                                                                                                                                                                                                                                                                                                                                                                                                                                                                                                                                                                                                                                                                                                                                                                                                                                                                                                                                                                                                                                                                                                                                                                                                                                                                                                                                                                                                                                                                                                                                                                                                                                                                                                                                                                |                                          |                                                | \$ 250,000               |               |                                            |                        |                    |                                                           |                  | \$ 25   | 50,000           |
| 15 FINRA 3 months COBRA benefits                                           |                  |                                       | \$ 15,000                                                                                                                                                                                                                                                                                                                                                                                                                                                                                                                                                                                                                                                                                                                                                                                                                                                                                                                                                                                                                                                                                                                                                                                                                                                                                                                                                                                                                                                                                                                                                                                                                                                                                                                                                                                                                                                                                                                                                                                                                                                                                                                      |                                          |                                                |                          |               |                                            |                        |                    |                                                           |                  |         | 15,000           |
| 16 FINRA 2008 Incentive Compensation                                       |                  |                                       |                                                                                                                                                                                                                                                                                                                                                                                                                                                                                                                                                                                                                                                                                                                                                                                                                                                                                                                                                                                                                                                                                                                                                                                                                                                                                                                                                                                                                                                                                                                                                                                                                                                                                                                                                                                                                                                                                                                                                                                                                                                                                                                                |                                          |                                                |                          |               |                                            | \$ 5,000,000           |                    |                                                           |                  |         | 00,000           |
| 17 FINRA 457b                                                              |                  |                                       | \$ 2,500                                                                                                                                                                                                                                                                                                                                                                                                                                                                                                                                                                                                                                                                                                                                                                                                                                                                                                                                                                                                                                                                                                                                                                                                                                                                                                                                                                                                                                                                                                                                                                                                                                                                                                                                                                                                                                                                                                                                                                                                                                                                                                                       | 1                                        |                                                |                          |               |                                            |                        |                    |                                                           |                  |         | 2,500            |
| 18 FINRA Defined Benefit Plans                                             |                  |                                       |                                                                                                                                                                                                                                                                                                                                                                                                                                                                                                                                                                                                                                                                                                                                                                                                                                                                                                                                                                                                                                                                                                                                                                                                                                                                                                                                                                                                                                                                                                                                                                                                                                                                                                                                                                                                                                                                                                                                                                                                                                                                                                                                |                                          |                                                |                          |               |                                            |                        | \$ 25,000,000      |                                                           |                  | -       | 00,000           |
| 19 FINRA Salary and Incentive Comp                                         |                  |                                       |                                                                                                                                                                                                                                                                                                                                                                                                                                                                                                                                                                                                                                                                                                                                                                                                                                                                                                                                                                                                                                                                                                                                                                                                                                                                                                                                                                                                                                                                                                                                                                                                                                                                                                                                                                                                                                                                                                                                                                                                                                                                                                                                |                                          |                                                |                          |               |                                            | \$ 2,750,000           |                    |                                                           |                  |         | 50,000           |
| 20 FINRA Savings Plus (defined contrib)                                    |                  |                                       | \$ 15,000                                                                                                                                                                                                                                                                                                                                                                                                                                                                                                                                                                                                                                                                                                                                                                                                                                                                                                                                                                                                                                                                                                                                                                                                                                                                                                                                                                                                                                                                                                                                                                                                                                                                                                                                                                                                                                                                                                                                                                                                                                                                                                                      |                                          |                                                |                          |               |                                            |                        |                    |                                                           |                  |         | 15,000           |
| 21 General Electric Corp stock                                             |                  |                                       | \$ 15,000                                                                                                                                                                                                                                                                                                                                                                                                                                                                                                                                                                                                                                                                                                                                                                                                                                                                                                                                                                                                                                                                                                                                                                                                                                                                                                                                                                                                                                                                                                                                                                                                                                                                                                                                                                                                                                                                                                                                                                                                                                                                                                                      | 1                                        |                                                |                          | 4 4 000 000   |                                            |                        | ļ                  | ļ                                                         |                  |         | 15,000           |
| 22 Kraft Food shares                                                       |                  |                                       |                                                                                                                                                                                                                                                                                                                                                                                                                                                                                                                                                                                                                                                                                                                                                                                                                                                                                                                                                                                                                                                                                                                                                                                                                                                                                                                                                                                                                                                                                                                                                                                                                                                                                                                                                                                                                                                                                                                                                                                                                                                                                                                                |                                          |                                                | ¢ 250,000                | \$ 1,000,000  | -                                          |                        |                    | 1                                                         |                  |         | 00,000           |
| 23 Kraft Food stock grants (vest 5/09)                                     |                  | -                                     |                                                                                                                                                                                                                                                                                                                                                                                                                                                                                                                                                                                                                                                                                                                                                                                                                                                                                                                                                                                                                                                                                                                                                                                                                                                                                                                                                                                                                                                                                                                                                                                                                                                                                                                                                                                                                                                                                                                                                                                                                                                                                                                                |                                          |                                                | \$ 250,000               |               |                                            |                        |                    |                                                           |                  |         | 0,000            |
| 24 Kraft Food Stock Options (vested, but underwater)                       |                  |                                       |                                                                                                                                                                                                                                                                                                                                                                                                                                                                                                                                                                                                                                                                                                                                                                                                                                                                                                                                                                                                                                                                                                                                                                                                                                                                                                                                                                                                                                                                                                                                                                                                                                                                                                                                                                                                                                                                                                                                                                                                                                                                                                                                |                                          |                                                | \$ 137,329<br>\$ 250,000 |               |                                            |                        |                    |                                                           |                  |         | 37,329<br>50,000 |
| 25 Kraft Foods deferred comp cash 26 Kraft Foods Director Comp             |                  |                                       |                                                                                                                                                                                                                                                                                                                                                                                                                                                                                                                                                                                                                                                                                                                                                                                                                                                                                                                                                                                                                                                                                                                                                                                                                                                                                                                                                                                                                                                                                                                                                                                                                                                                                                                                                                                                                                                                                                                                                                                                                                                                                                                                |                                          |                                                | \$ 230,000               | <del> </del>  |                                            |                        | <u> </u>           | <b>+</b>                                                  |                  |         | 34,600           |
| 27 Kraft Foods Director Comp  27 Kraft Foods Payout of prior deferred comp | 1                | <u> </u>                              |                                                                                                                                                                                                                                                                                                                                                                                                                                                                                                                                                                                                                                                                                                                                                                                                                                                                                                                                                                                                                                                                                                                                                                                                                                                                                                                                                                                                                                                                                                                                                                                                                                                                                                                                                                                                                                                                                                                                                                                                                                                                                                                                |                                          | -                                              | \$ 164,600               | 1             | \$ 675,033                                 |                        |                    | 1                                                         |                  |         | 75,033           |
| 28 M&T (J)                                                                 |                  |                                       |                                                                                                                                                                                                                                                                                                                                                                                                                                                                                                                                                                                                                                                                                                                                                                                                                                                                                                                                                                                                                                                                                                                                                                                                                                                                                                                                                                                                                                                                                                                                                                                                                                                                                                                                                                                                                                                                                                                                                                                                                                                                                                                                |                                          | -                                              | \$ 250,000               | 1             | \$ 073,033                                 |                        |                    | 1                                                         |                  |         | 50,000           |
| 29 M&T CD (S)                                                              |                  |                                       | \$ 15,000                                                                                                                                                                                                                                                                                                                                                                                                                                                                                                                                                                                                                                                                                                                                                                                                                                                                                                                                                                                                                                                                                                                                                                                                                                                                                                                                                                                                                                                                                                                                                                                                                                                                                                                                                                                                                                                                                                                                                                                                                                                                                                                      | 1                                        |                                                | 230,000                  |               |                                            |                        |                    |                                                           |                  |         | 15,000           |
| 30 M&T Checking Acct                                                       |                  |                                       | \$ 15,000                                                                                                                                                                                                                                                                                                                                                                                                                                                                                                                                                                                                                                                                                                                                                                                                                                                                                                                                                                                                                                                                                                                                                                                                                                                                                                                                                                                                                                                                                                                                                                                                                                                                                                                                                                                                                                                                                                                                                                                                                                                                                                                      |                                          |                                                |                          | <u> </u>      |                                            |                        |                    |                                                           |                  |         | 15,000           |
| 31 NY State 529 Age Based Cons Growth                                      |                  |                                       | 7 13,000                                                                                                                                                                                                                                                                                                                                                                                                                                                                                                                                                                                                                                                                                                                                                                                                                                                                                                                                                                                                                                                                                                                                                                                                                                                                                                                                                                                                                                                                                                                                                                                                                                                                                                                                                                                                                                                                                                                                                                                                                                                                                                                       |                                          | \$ 100,000                                     | E:                       | hice Pul      | le on Co                                   | nflicts o              | fInteres           | etho —                                                    |                  |         | 00,000           |
| 32 NY State 529 Age Based Cons Growth                                      | +                | †                                     |                                                                                                                                                                                                                                                                                                                                                                                                                                                                                                                                                                                                                                                                                                                                                                                                                                                                                                                                                                                                                                                                                                                                                                                                                                                                                                                                                                                                                                                                                                                                                                                                                                                                                                                                                                                                                                                                                                                                                                                                                                                                                                                                |                                          | \$ 100,000                                     |                          | Tiles Mal     |                                            |                        | ı ılırala          | 961                                                       |                  |         | 00,000           |
| 33 NY State 529 Age Based Cons Growth (S)                                  |                  |                                       |                                                                                                                                                                                                                                                                                                                                                                                                                                                                                                                                                                                                                                                                                                                                                                                                                                                                                                                                                                                                                                                                                                                                                                                                                                                                                                                                                                                                                                                                                                                                                                                                                                                                                                                                                                                                                                                                                                                                                                                                                                                                                                                                |                                          | \$ 100,000                                     |                          | II A TO       | d impro                                    | nrioty                 | nd tho             |                                                           |                  |         | 00,000           |
| 34 NY State 529 Age Based Cons Growth (S)                                  | 1                | 1                                     |                                                                                                                                                                                                                                                                                                                                                                                                                                                                                                                                                                                                                                                                                                                                                                                                                                                                                                                                                                                                                                                                                                                                                                                                                                                                                                                                                                                                                                                                                                                                                                                                                                                                                                                                                                                                                                                                                                                                                                                                                                                                                                                                |                                          | \$ 100,000                                     |                          | AVUI          | d impro                                    | pricty a               | mu me              |                                                           |                  |         | 00,000           |
| 35 NY State 529 Interest Accumulation (S)                                  |                  |                                       |                                                                                                                                                                                                                                                                                                                                                                                                                                                                                                                                                                                                                                                                                                                                                                                                                                                                                                                                                                                                                                                                                                                                                                                                                                                                                                                                                                                                                                                                                                                                                                                                                                                                                                                                                                                                                                                                                                                                                                                                                                                                                                                                | \$ 50,000                                | İ                                              |                          | 200401        | rance of                                   | impror                 | rioty !!           |                                                           |                  |         | 50,000           |
| 36 NY State 529 Interest Accumulation (S)                                  |                  |                                       |                                                                                                                                                                                                                                                                                                                                                                                                                                                                                                                                                                                                                                                                                                                                                                                                                                                                                                                                                                                                                                                                                                                                                                                                                                                                                                                                                                                                                                                                                                                                                                                                                                                                                                                                                                                                                                                                                                                                                                                                                                                                                                                                | \$ 50,000                                |                                                |                          | appear        | ance of                                    | mhrob                  | nicty.             |                                                           |                  |         | 50,000           |
| 37 Palm Beach County health facility bond                                  |                  | L                                     | \$ 1,000                                                                                                                                                                                                                                                                                                                                                                                                                                                                                                                                                                                                                                                                                                                                                                                                                                                                                                                                                                                                                                                                                                                                                                                                                                                                                                                                                                                                                                                                                                                                                                                                                                                                                                                                                                                                                                                                                                                                                                                                                                                                                                                       | <u> </u>                                 |                                                |                          |               |                                            |                        |                    |                                                           |                  |         | 1,000            |
| 38 PIMCO Total Return (S)                                                  |                  |                                       |                                                                                                                                                                                                                                                                                                                                                                                                                                                                                                                                                                                                                                                                                                                                                                                                                                                                                                                                                                                                                                                                                                                                                                                                                                                                                                                                                                                                                                                                                                                                                                                                                                                                                                                                                                                                                                                                                                                                                                                                                                                                                                                                | \$ 50,000                                |                                                |                          |               |                                            |                        |                    |                                                           |                  |         | 50,000           |
| 39 PNC CD (J)                                                              |                  |                                       |                                                                                                                                                                                                                                                                                                                                                                                                                                                                                                                                                                                                                                                                                                                                                                                                                                                                                                                                                                                                                                                                                                                                                                                                                                                                                                                                                                                                                                                                                                                                                                                                                                                                                                                                                                                                                                                                                                                                                                                                                                                                                                                                |                                          |                                                | \$ 250,000               |               |                                            |                        |                    |                                                           |                  |         | 50,000           |
| 40 PNC Checking Account (J)                                                |                  |                                       | \$ 15,000                                                                                                                                                                                                                                                                                                                                                                                                                                                                                                                                                                                                                                                                                                                                                                                                                                                                                                                                                                                                                                                                                                                                                                                                                                                                                                                                                                                                                                                                                                                                                                                                                                                                                                                                                                                                                                                                                                                                                                                                                                                                                                                      |                                          |                                                |                          |               |                                            |                        |                    |                                                           |                  |         | 15,000           |
| 41 Real Estate, Warwick, MA residential (S)                                |                  |                                       |                                                                                                                                                                                                                                                                                                                                                                                                                                                                                                                                                                                                                                                                                                                                                                                                                                                                                                                                                                                                                                                                                                                                                                                                                                                                                                                                                                                                                                                                                                                                                                                                                                                                                                                                                                                                                                                                                                                                                                                                                                                                                                                                |                                          |                                                |                          | \$ 500,000    |                                            |                        |                    |                                                           |                  |         | 00,000           |
| 42 Real Estate, Wilton, CT - residential (J)                               |                  |                                       |                                                                                                                                                                                                                                                                                                                                                                                                                                                                                                                                                                                                                                                                                                                                                                                                                                                                                                                                                                                                                                                                                                                                                                                                                                                                                                                                                                                                                                                                                                                                                                                                                                                                                                                                                                                                                                                                                                                                                                                                                                                                                                                                |                                          |                                                |                          | \$ 500,000    |                                            |                        |                    |                                                           |                  |         | 00,000           |
| 43 Spectra Energy Corp Shares                                              |                  |                                       |                                                                                                                                                                                                                                                                                                                                                                                                                                                                                                                                                                                                                                                                                                                                                                                                                                                                                                                                                                                                                                                                                                                                                                                                                                                                                                                                                                                                                                                                                                                                                                                                                                                                                                                                                                                                                                                                                                                                                                                                                                                                                                                                | \$ 50,000                                |                                                |                          |               |                                            |                        |                    |                                                           |                  |         | 50,000           |
| 44 Spectra Energy Corp Stock                                               |                  |                                       | \$ 1,000                                                                                                                                                                                                                                                                                                                                                                                                                                                                                                                                                                                                                                                                                                                                                                                                                                                                                                                                                                                                                                                                                                                                                                                                                                                                                                                                                                                                                                                                                                                                                                                                                                                                                                                                                                                                                                                                                                                                                                                                                                                                                                                       |                                          |                                                |                          |               |                                            |                        |                    |                                                           |                  |         | 1,000            |
| 45 Starbucks Corp stock                                                    |                  |                                       | \$ 15,000                                                                                                                                                                                                                                                                                                                                                                                                                                                                                                                                                                                                                                                                                                                                                                                                                                                                                                                                                                                                                                                                                                                                                                                                                                                                                                                                                                                                                                                                                                                                                                                                                                                                                                                                                                                                                                                                                                                                                                                                                                                                                                                      |                                          |                                                |                          |               |                                            |                        |                    |                                                           |                  |         | 15,000           |
| 46 T Rowe Price Equity Income (PRFDX)                                      | 1                |                                       |                                                                                                                                                                                                                                                                                                                                                                                                                                                                                                                                                                                                                                                                                                                                                                                                                                                                                                                                                                                                                                                                                                                                                                                                                                                                                                                                                                                                                                                                                                                                                                                                                                                                                                                                                                                                                                                                                                                                                                                                                                                                                                                                |                                          | \$ 100,000                                     |                          |               |                                            |                        |                    |                                                           |                  |         | 00,000           |
| 47 T Rowe Price Equity Income (PRFDX) (IRA)                                | 1                |                                       |                                                                                                                                                                                                                                                                                                                                                                                                                                                                                                                                                                                                                                                                                                                                                                                                                                                                                                                                                                                                                                                                                                                                                                                                                                                                                                                                                                                                                                                                                                                                                                                                                                                                                                                                                                                                                                                                                                                                                                                                                                                                                                                                | \$ 50,000                                |                                                | d 250 255                |               |                                            |                        |                    |                                                           |                  |         | 0,000            |
| 48 T Rowe Price Equity Income (PRFDX) (J)                                  | 1                |                                       |                                                                                                                                                                                                                                                                                                                                                                                                                                                                                                                                                                                                                                                                                                                                                                                                                                                                                                                                                                                                                                                                                                                                                                                                                                                                                                                                                                                                                                                                                                                                                                                                                                                                                                                                                                                                                                                                                                                                                                                                                                                                                                                                |                                          |                                                | \$ 250,000               |               |                                            |                        |                    |                                                           |                  | \$ 25   | 50,000           |