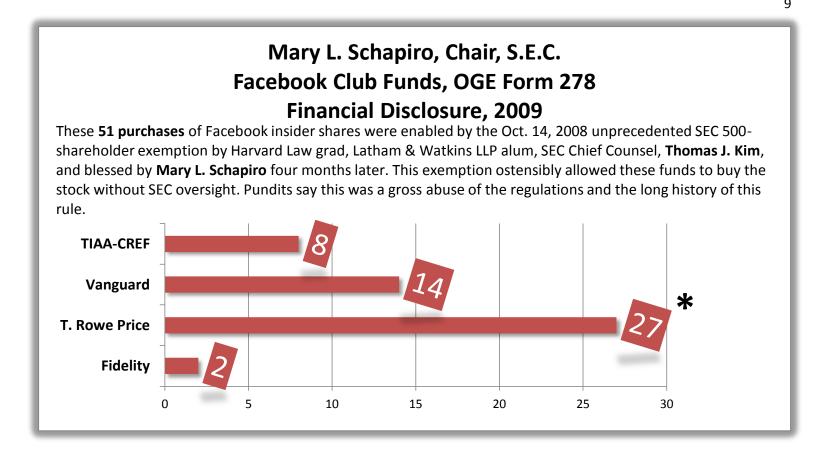

# Mary L. Schapiro, Chairman, Securities & Exchange Commission Financial Disclosure, 2009

No. of Fund Entries: 98 Value/Income: ≤ \$45 million

| e.g., T.RowePrice bought 5.2%                                              | $\overline{1}$   |                                       | To large the second sec |                                          |                                                |                          |               |                                            | 8                      | 8                  |                                                           | \$ /             |         |                  |
|----------------------------------------------------------------------------|------------------|---------------------------------------|--------------------------------------------------------------------------------------------------------------------------------------------------------------------------------------------------------------------------------------------------------------------------------------------------------------------------------------------------------------------------------------------------------------------------------------------------------------------------------------------------------------------------------------------------------------------------------------------------------------------------------------------------------------------------------------------------------------------------------------------------------------------------------------------------------------------------------------------------------------------------------------------------------------------------------------------------------------------------------------------------------------------------------------------------------------------------------------------------------------------------------------------------------------------------------------------------------------------------------------------------------------------------------------------------------------------------------------------------------------------------------------------------------------------------------------------------------------------------------------------------------------------------------------------------------------------------------------------------------------------------------------------------------------------------------------------------------------------------------------------------------------------------------------------------------------------------------------------------------------------------------------------------------------------------------------------------------------------------------------------------------------------------------------------------------------------------------------------------------------------------------|------------------------------------------|------------------------------------------------|--------------------------|---------------|--------------------------------------------|------------------------|--------------------|-----------------------------------------------------------|------------------|---------|------------------|
| of Facebook stock after S.E.C.                                             |                  | \ \ \ \ \ \ \ \ \ \ \ \ \ \ \ \ \ \ \ |                                                                                                                                                                                                                                                                                                                                                                                                                                                                                                                                                                                                                                                                                                                                                                                                                                                                                                                                                                                                                                                                                                                                                                                                                                                                                                                                                                                                                                                                                                                                                                                                                                                                                                                                                                                                                                                                                                                                                                                                                                                                                                                                |                                          |                                                | 8                        | /8            |                                            |                        |                    |                                                           |                  |         |                  |
|                                                                            |                  | Sep.                                  |                                                                                                                                                                                                                                                                                                                                                                                                                                                                                                                                                                                                                                                                                                                                                                                                                                                                                                                                                                                                                                                                                                                                                                                                                                                                                                                                                                                                                                                                                                                                                                                                                                                                                                                                                                                                                                                                                                                                                                                                                                                                                                                                |                                          |                                                |                          |               | 200                                        |                        |                    | \\ \si_2\\ \\ \si_2\\ \\ \\ \\ \\ \\ \\ \\ \\ \\ \\ \\ \\ | Š                |         |                  |
| exemption (Source: S-1)                                                    |                  | ***/                                  |                                                                                                                                                                                                                                                                                                                                                                                                                                                                                                                                                                                                                                                                                                                                                                                                                                                                                                                                                                                                                                                                                                                                                                                                                                                                                                                                                                                                                                                                                                                                                                                                                                                                                                                                                                                                                                                                                                                                                                                                                                                                                                                                | \2\\2\\2\\2\\2\\2\\2\\2\\2\\2\\2\\2\\2\  | \2\int_2\in_2\in_2\in_2\in_2\in_2\in_2\in_2\in |                          | 8             | 8                                          |                        | 80,                |                                                           |                  |         |                  |
| Alpha No.                                                                  | <b>_</b>         |                                       | \$ \\ \ \ \ \ \ \ \ \ \ \ \ \ \ \ \ \ \                                                                                                                                                                                                                                                                                                                                                                                                                                                                                                                                                                                                                                                                                                                                                                                                                                                                                                                                                                                                                                                                                                                                                                                                                                                                                                                                                                                                                                                                                                                                                                                                                                                                                                                                                                                                                                                                                                                                                                                                                                                                                        | 1. 1. 1. 1. 1. 1. 1. 1. 1. 1. 1. 1. 1. 1 | Roof, in Sec.                                  | 123                      | 12/2          | 800 1. 1. 1. 1. 1. 1. 1. 1. 1. 1. 1. 1. 1. | 127                    |                    | A. W.                                                     |                  |         |                  |
| Alpha No.                                                                  | <del>/ ५</del> ० | / 5                                   | <u>/                                    </u>                                                                                                                                                                                                                                                                                                                                                                                                                                                                                                                                                                                                                                                                                                                                                                                                                                                                                                                                                                                                                                                                                                                                                                                                                                                                                                                                                                                                                                                                                                                                                                                                                                                                                                                                                                                                                                                                                                                                                                                                                                                                                   | / <del>L</del>                           | / <del>`</del>                                 | M                        | / <b>&gt;</b> | / 0                                        | / Q <sup>γ</sup><br>P1 | / ġ <sup>v</sup>   | / ġ²                                                      | / Q <sup>ν</sup> | /       |                  |
| 1 Alliance Bernsetein Int Growth (ABICX)                                   | е                |                                       | J                                                                                                                                                                                                                                                                                                                                                                                                                                                                                                                                                                                                                                                                                                                                                                                                                                                                                                                                                                                                                                                                                                                                                                                                                                                                                                                                                                                                                                                                                                                                                                                                                                                                                                                                                                                                                                                                                                                                                                                                                                                                                                                              | \$ 50,000                                | L                                              | IVI                      | IN            |                                            | L1                     | P2                 | P3                                                        | P4               | \$ 5    | 50,000           |
| 2 American Funds Growth (S)                                                |                  |                                       | \$ 15,000                                                                                                                                                                                                                                                                                                                                                                                                                                                                                                                                                                                                                                                                                                                                                                                                                                                                                                                                                                                                                                                                                                                                                                                                                                                                                                                                                                                                                                                                                                                                                                                                                                                                                                                                                                                                                                                                                                                                                                                                                                                                                                                      | ·                                        |                                                |                          | 1             |                                            | M                      | ary L. Schapiro, C | hair S.F.C                                                |                  |         | 15,000           |
| 3 American Growth Fund (RGAFX)                                             |                  |                                       | \$ 15,000                                                                                                                                                                                                                                                                                                                                                                                                                                                                                                                                                                                                                                                                                                                                                                                                                                                                                                                                                                                                                                                                                                                                                                                                                                                                                                                                                                                                                                                                                                                                                                                                                                                                                                                                                                                                                                                                                                                                                                                                                                                                                                                      |                                          |                                                |                          |               |                                            | 1                      | ook Club Funds, (  |                                                           | B -              |         | 15,000           |
| 4 Bank of America CD (J)                                                   |                  |                                       | 7 13,000                                                                                                                                                                                                                                                                                                                                                                                                                                                                                                                                                                                                                                                                                                                                                                                                                                                                                                                                                                                                                                                                                                                                                                                                                                                                                                                                                                                                                                                                                                                                                                                                                                                                                                                                                                                                                                                                                                                                                                                                                                                                                                                       |                                          |                                                | \$ 250,000               |               |                                            | 1                      | Financial Disclosu |                                                           | H                |         | 50,000           |
| 5 Bank of America Checking (S)                                             |                  |                                       | \$ 15,000                                                                                                                                                                                                                                                                                                                                                                                                                                                                                                                                                                                                                                                                                                                                                                                                                                                                                                                                                                                                                                                                                                                                                                                                                                                                                                                                                                                                                                                                                                                                                                                                                                                                                                                                                                                                                                                                                                                                                                                                                                                                                                                      | ,                                        |                                                | 230,000                  | 1             |                                            | †                      |                    | 0, _000                                                   |                  |         | 15,000           |
| 6 Chevy Chase Checking (J)                                                 |                  | +                                     | \$ 15,000                                                                                                                                                                                                                                                                                                                                                                                                                                                                                                                                                                                                                                                                                                                                                                                                                                                                                                                                                                                                                                                                                                                                                                                                                                                                                                                                                                                                                                                                                                                                                                                                                                                                                                                                                                                                                                                                                                                                                                                                                                                                                                                      |                                          |                                                |                          |               |                                            | TIAA-CREF              | 8                  |                                                           |                  |         | 15,000           |
| 7 Citibank CD (J)                                                          |                  |                                       | , ,,,,,,,,                                                                                                                                                                                                                                                                                                                                                                                                                                                                                                                                                                                                                                                                                                                                                                                                                                                                                                                                                                                                                                                                                                                                                                                                                                                                                                                                                                                                                                                                                                                                                                                                                                                                                                                                                                                                                                                                                                                                                                                                                                                                                                                     |                                          |                                                | \$ 250,000               |               |                                            | Vanguard               | -                  | 10                                                        |                  |         | 50,000           |
| 8 Citibank Checking (J)                                                    |                  |                                       | \$ 15,000                                                                                                                                                                                                                                                                                                                                                                                                                                                                                                                                                                                                                                                                                                                                                                                                                                                                                                                                                                                                                                                                                                                                                                                                                                                                                                                                                                                                                                                                                                                                                                                                                                                                                                                                                                                                                                                                                                                                                                                                                                                                                                                      | )                                        |                                                |                          |               |                                            |                        | -                  | 14                                                        |                  |         | 15,000           |
| 9 Duke Energy defered comp stock                                           |                  |                                       |                                                                                                                                                                                                                                                                                                                                                                                                                                                                                                                                                                                                                                                                                                                                                                                                                                                                                                                                                                                                                                                                                                                                                                                                                                                                                                                                                                                                                                                                                                                                                                                                                                                                                                                                                                                                                                                                                                                                                                                                                                                                                                                                |                                          |                                                |                          | \$ 500,000    |                                            | T. Rowe Price          | -                  |                                                           | <b>47</b>        |         | 00,000           |
| 10 Duke Energy Corporation stock options                                   |                  |                                       |                                                                                                                                                                                                                                                                                                                                                                                                                                                                                                                                                                                                                                                                                                                                                                                                                                                                                                                                                                                                                                                                                                                                                                                                                                                                                                                                                                                                                                                                                                                                                                                                                                                                                                                                                                                                                                                                                                                                                                                                                                                                                                                                |                                          | \$ 100,000                                     |                          |               |                                            | Fidelity               | 2                  |                                                           |                  | \$ 10   | 00,000           |
| 11 Duke Energy deferred comp cash                                          |                  |                                       |                                                                                                                                                                                                                                                                                                                                                                                                                                                                                                                                                                                                                                                                                                                                                                                                                                                                                                                                                                                                                                                                                                                                                                                                                                                                                                                                                                                                                                                                                                                                                                                                                                                                                                                                                                                                                                                                                                                                                                                                                                                                                                                                |                                          |                                                |                          |               | \$ 1,000,000                               | 1                      | 0 10               | 20                                                        | 30               | \$ 1,00 | 00,000           |
| 12 Duke Energy Shares                                                      |                  |                                       |                                                                                                                                                                                                                                                                                                                                                                                                                                                                                                                                                                                                                                                                                                                                                                                                                                                                                                                                                                                                                                                                                                                                                                                                                                                                                                                                                                                                                                                                                                                                                                                                                                                                                                                                                                                                                                                                                                                                                                                                                                                                                                                                |                                          |                                                |                          | \$ 500,000    |                                            | ]                      | T III              | 1                                                         |                  | \$ 50   | 00,000           |
| 13 Fidelity Disciplined Equity (FDEQX) (J)                                 | 1                |                                       |                                                                                                                                                                                                                                                                                                                                                                                                                                                                                                                                                                                                                                                                                                                                                                                                                                                                                                                                                                                                                                                                                                                                                                                                                                                                                                                                                                                                                                                                                                                                                                                                                                                                                                                                                                                                                                                                                                                                                                                                                                                                                                                                | \$ 50,000                                |                                                |                          |               |                                            |                        |                    |                                                           |                  | \$ 5    | 50,000           |
| 14 Fidelity Municipal MM (FTEXX)                                           | 1                |                                       |                                                                                                                                                                                                                                                                                                                                                                                                                                                                                                                                                                                                                                                                                                                                                                                                                                                                                                                                                                                                                                                                                                                                                                                                                                                                                                                                                                                                                                                                                                                                                                                                                                                                                                                                                                                                                                                                                                                                                                                                                                                                                                                                |                                          |                                                | \$ 250,000               |               |                                            |                        |                    |                                                           |                  | \$ 25   | 50,000           |
| 15 FINRA 3 months COBRA benefits                                           |                  |                                       | \$ 15,000                                                                                                                                                                                                                                                                                                                                                                                                                                                                                                                                                                                                                                                                                                                                                                                                                                                                                                                                                                                                                                                                                                                                                                                                                                                                                                                                                                                                                                                                                                                                                                                                                                                                                                                                                                                                                                                                                                                                                                                                                                                                                                                      |                                          |                                                |                          |               |                                            |                        |                    |                                                           |                  |         | 15,000           |
| 16 FINRA 2008 Incentive Compensation                                       |                  |                                       |                                                                                                                                                                                                                                                                                                                                                                                                                                                                                                                                                                                                                                                                                                                                                                                                                                                                                                                                                                                                                                                                                                                                                                                                                                                                                                                                                                                                                                                                                                                                                                                                                                                                                                                                                                                                                                                                                                                                                                                                                                                                                                                                |                                          |                                                |                          |               |                                            | \$ 5,000,000           |                    |                                                           |                  |         | 00,000           |
| 17 FINRA 457b                                                              |                  |                                       | \$ 2,500                                                                                                                                                                                                                                                                                                                                                                                                                                                                                                                                                                                                                                                                                                                                                                                                                                                                                                                                                                                                                                                                                                                                                                                                                                                                                                                                                                                                                                                                                                                                                                                                                                                                                                                                                                                                                                                                                                                                                                                                                                                                                                                       | 1                                        |                                                |                          |               |                                            |                        |                    |                                                           |                  |         | 2,500            |
| 18 FINRA Defined Benefit Plans                                             |                  |                                       |                                                                                                                                                                                                                                                                                                                                                                                                                                                                                                                                                                                                                                                                                                                                                                                                                                                                                                                                                                                                                                                                                                                                                                                                                                                                                                                                                                                                                                                                                                                                                                                                                                                                                                                                                                                                                                                                                                                                                                                                                                                                                                                                |                                          |                                                |                          |               |                                            |                        | \$ 25,000,000      |                                                           |                  | -       | 00,000           |
| 19 FINRA Salary and Incentive Comp                                         |                  |                                       |                                                                                                                                                                                                                                                                                                                                                                                                                                                                                                                                                                                                                                                                                                                                                                                                                                                                                                                                                                                                                                                                                                                                                                                                                                                                                                                                                                                                                                                                                                                                                                                                                                                                                                                                                                                                                                                                                                                                                                                                                                                                                                                                |                                          |                                                |                          |               |                                            | \$ 2,750,000           |                    |                                                           |                  |         | 50,000           |
| 20 FINRA Savings Plus (defined contrib)                                    |                  |                                       | \$ 15,000                                                                                                                                                                                                                                                                                                                                                                                                                                                                                                                                                                                                                                                                                                                                                                                                                                                                                                                                                                                                                                                                                                                                                                                                                                                                                                                                                                                                                                                                                                                                                                                                                                                                                                                                                                                                                                                                                                                                                                                                                                                                                                                      |                                          |                                                |                          |               |                                            |                        |                    |                                                           |                  |         | 15,000           |
| 21 General Electric Corp stock                                             |                  |                                       | \$ 15,000                                                                                                                                                                                                                                                                                                                                                                                                                                                                                                                                                                                                                                                                                                                                                                                                                                                                                                                                                                                                                                                                                                                                                                                                                                                                                                                                                                                                                                                                                                                                                                                                                                                                                                                                                                                                                                                                                                                                                                                                                                                                                                                      | 1                                        |                                                |                          | 4 4 000 000   |                                            |                        | ļ                  | ļ                                                         |                  |         | 15,000           |
| 22 Kraft Food shares                                                       |                  |                                       |                                                                                                                                                                                                                                                                                                                                                                                                                                                                                                                                                                                                                                                                                                                                                                                                                                                                                                                                                                                                                                                                                                                                                                                                                                                                                                                                                                                                                                                                                                                                                                                                                                                                                                                                                                                                                                                                                                                                                                                                                                                                                                                                |                                          |                                                | ¢ 250,000                | \$ 1,000,000  | -                                          |                        |                    | 1                                                         |                  |         | 00,000           |
| 23 Kraft Food stock grants (vest 5/09)                                     |                  | -                                     |                                                                                                                                                                                                                                                                                                                                                                                                                                                                                                                                                                                                                                                                                                                                                                                                                                                                                                                                                                                                                                                                                                                                                                                                                                                                                                                                                                                                                                                                                                                                                                                                                                                                                                                                                                                                                                                                                                                                                                                                                                                                                                                                |                                          |                                                | \$ 250,000               |               |                                            |                        |                    |                                                           |                  |         | 0,000            |
| 24 Kraft Food Stock Options (vested, but underwater)                       |                  |                                       |                                                                                                                                                                                                                                                                                                                                                                                                                                                                                                                                                                                                                                                                                                                                                                                                                                                                                                                                                                                                                                                                                                                                                                                                                                                                                                                                                                                                                                                                                                                                                                                                                                                                                                                                                                                                                                                                                                                                                                                                                                                                                                                                |                                          |                                                | \$ 137,329<br>\$ 250,000 |               |                                            |                        |                    |                                                           |                  |         | 37,329<br>50,000 |
| 25 Kraft Foods deferred comp cash 26 Kraft Foods Director Comp             |                  |                                       |                                                                                                                                                                                                                                                                                                                                                                                                                                                                                                                                                                                                                                                                                                                                                                                                                                                                                                                                                                                                                                                                                                                                                                                                                                                                                                                                                                                                                                                                                                                                                                                                                                                                                                                                                                                                                                                                                                                                                                                                                                                                                                                                |                                          |                                                | \$ 230,000               | <del> </del>  |                                            |                        | <u> </u>           | <b>+</b>                                                  |                  |         | 34,600           |
| 27 Kraft Foods Director Comp  27 Kraft Foods Payout of prior deferred comp | 1                | <u> </u>                              |                                                                                                                                                                                                                                                                                                                                                                                                                                                                                                                                                                                                                                                                                                                                                                                                                                                                                                                                                                                                                                                                                                                                                                                                                                                                                                                                                                                                                                                                                                                                                                                                                                                                                                                                                                                                                                                                                                                                                                                                                                                                                                                                |                                          | -                                              | \$ 164,600               | 1             | \$ 675,033                                 |                        |                    | 1                                                         |                  |         | 75,033           |
| 28 M&T (J)                                                                 |                  |                                       |                                                                                                                                                                                                                                                                                                                                                                                                                                                                                                                                                                                                                                                                                                                                                                                                                                                                                                                                                                                                                                                                                                                                                                                                                                                                                                                                                                                                                                                                                                                                                                                                                                                                                                                                                                                                                                                                                                                                                                                                                                                                                                                                |                                          | -                                              | \$ 250,000               | 1             | \$ 073,033                                 |                        |                    | 1                                                         |                  |         | 50,000           |
| 29 M&T CD (S)                                                              |                  |                                       | \$ 15,000                                                                                                                                                                                                                                                                                                                                                                                                                                                                                                                                                                                                                                                                                                                                                                                                                                                                                                                                                                                                                                                                                                                                                                                                                                                                                                                                                                                                                                                                                                                                                                                                                                                                                                                                                                                                                                                                                                                                                                                                                                                                                                                      | 1                                        |                                                | 230,000                  |               |                                            |                        |                    |                                                           |                  |         | 15,000           |
| 30 M&T Checking Acct                                                       |                  |                                       | \$ 15,000                                                                                                                                                                                                                                                                                                                                                                                                                                                                                                                                                                                                                                                                                                                                                                                                                                                                                                                                                                                                                                                                                                                                                                                                                                                                                                                                                                                                                                                                                                                                                                                                                                                                                                                                                                                                                                                                                                                                                                                                                                                                                                                      |                                          |                                                |                          | <u> </u>      |                                            |                        |                    |                                                           |                  |         | 15,000           |
| 31 NY State 529 Age Based Cons Growth                                      |                  |                                       | 7 13,000                                                                                                                                                                                                                                                                                                                                                                                                                                                                                                                                                                                                                                                                                                                                                                                                                                                                                                                                                                                                                                                                                                                                                                                                                                                                                                                                                                                                                                                                                                                                                                                                                                                                                                                                                                                                                                                                                                                                                                                                                                                                                                                       |                                          | \$ 100,000                                     | E:                       | hice Pul      | le on Co                                   | nflicts o              | fInteres           | etho —                                                    |                  |         | 00,000           |
| 32 NY State 529 Age Based Cons Growth                                      | +                | †                                     |                                                                                                                                                                                                                                                                                                                                                                                                                                                                                                                                                                                                                                                                                                                                                                                                                                                                                                                                                                                                                                                                                                                                                                                                                                                                                                                                                                                                                                                                                                                                                                                                                                                                                                                                                                                                                                                                                                                                                                                                                                                                                                                                |                                          | \$ 100,000                                     |                          | Tiles Mal     |                                            |                        | ı ılırala          | 961                                                       |                  |         | 00,000           |
| 33 NY State 529 Age Based Cons Growth (S)                                  |                  |                                       |                                                                                                                                                                                                                                                                                                                                                                                                                                                                                                                                                                                                                                                                                                                                                                                                                                                                                                                                                                                                                                                                                                                                                                                                                                                                                                                                                                                                                                                                                                                                                                                                                                                                                                                                                                                                                                                                                                                                                                                                                                                                                                                                |                                          | \$ 100,000                                     |                          | II A TO       | d impro                                    | nrioty                 | nd tho             |                                                           |                  |         | 00,000           |
| 34 NY State 529 Age Based Cons Growth (S)                                  | 1                | 1                                     |                                                                                                                                                                                                                                                                                                                                                                                                                                                                                                                                                                                                                                                                                                                                                                                                                                                                                                                                                                                                                                                                                                                                                                                                                                                                                                                                                                                                                                                                                                                                                                                                                                                                                                                                                                                                                                                                                                                                                                                                                                                                                                                                |                                          | \$ 100,000                                     |                          | AVUI          | d impro                                    | pricty a               | mu me              |                                                           |                  |         | 00,000           |
| 35 NY State 529 Interest Accumulation (S)                                  |                  |                                       |                                                                                                                                                                                                                                                                                                                                                                                                                                                                                                                                                                                                                                                                                                                                                                                                                                                                                                                                                                                                                                                                                                                                                                                                                                                                                                                                                                                                                                                                                                                                                                                                                                                                                                                                                                                                                                                                                                                                                                                                                                                                                                                                | \$ 50,000                                | İ                                              |                          | 200401        | rance of                                   | impror                 | rioty !!           |                                                           |                  |         | 50,000           |
| 36 NY State 529 Interest Accumulation (S)                                  |                  |                                       |                                                                                                                                                                                                                                                                                                                                                                                                                                                                                                                                                                                                                                                                                                                                                                                                                                                                                                                                                                                                                                                                                                                                                                                                                                                                                                                                                                                                                                                                                                                                                                                                                                                                                                                                                                                                                                                                                                                                                                                                                                                                                                                                | \$ 50,000                                |                                                |                          | appear        | ance of                                    | mhrob                  | nicty.             |                                                           |                  |         | 50,000           |
| 37 Palm Beach County health facility bond                                  |                  | L                                     | \$ 1,000                                                                                                                                                                                                                                                                                                                                                                                                                                                                                                                                                                                                                                                                                                                                                                                                                                                                                                                                                                                                                                                                                                                                                                                                                                                                                                                                                                                                                                                                                                                                                                                                                                                                                                                                                                                                                                                                                                                                                                                                                                                                                                                       | <u> </u>                                 |                                                |                          |               |                                            |                        |                    |                                                           |                  |         | 1,000            |
| 38 PIMCO Total Return (S)                                                  |                  |                                       |                                                                                                                                                                                                                                                                                                                                                                                                                                                                                                                                                                                                                                                                                                                                                                                                                                                                                                                                                                                                                                                                                                                                                                                                                                                                                                                                                                                                                                                                                                                                                                                                                                                                                                                                                                                                                                                                                                                                                                                                                                                                                                                                | \$ 50,000                                |                                                |                          |               |                                            |                        |                    |                                                           |                  |         | 50,000           |
| 39 PNC CD (J)                                                              |                  |                                       |                                                                                                                                                                                                                                                                                                                                                                                                                                                                                                                                                                                                                                                                                                                                                                                                                                                                                                                                                                                                                                                                                                                                                                                                                                                                                                                                                                                                                                                                                                                                                                                                                                                                                                                                                                                                                                                                                                                                                                                                                                                                                                                                |                                          |                                                | \$ 250,000               |               |                                            |                        |                    |                                                           |                  |         | 50,000           |
| 40 PNC Checking Account (J)                                                |                  |                                       | \$ 15,000                                                                                                                                                                                                                                                                                                                                                                                                                                                                                                                                                                                                                                                                                                                                                                                                                                                                                                                                                                                                                                                                                                                                                                                                                                                                                                                                                                                                                                                                                                                                                                                                                                                                                                                                                                                                                                                                                                                                                                                                                                                                                                                      |                                          |                                                |                          |               |                                            |                        |                    |                                                           |                  |         | 15,000           |
| 41 Real Estate, Warwick, MA residential (S)                                |                  |                                       |                                                                                                                                                                                                                                                                                                                                                                                                                                                                                                                                                                                                                                                                                                                                                                                                                                                                                                                                                                                                                                                                                                                                                                                                                                                                                                                                                                                                                                                                                                                                                                                                                                                                                                                                                                                                                                                                                                                                                                                                                                                                                                                                |                                          |                                                |                          | \$ 500,000    |                                            |                        |                    |                                                           |                  |         | 00,000           |
| 42 Real Estate, Wilton, CT - residential (J)                               |                  |                                       |                                                                                                                                                                                                                                                                                                                                                                                                                                                                                                                                                                                                                                                                                                                                                                                                                                                                                                                                                                                                                                                                                                                                                                                                                                                                                                                                                                                                                                                                                                                                                                                                                                                                                                                                                                                                                                                                                                                                                                                                                                                                                                                                |                                          |                                                |                          | \$ 500,000    |                                            |                        |                    |                                                           |                  |         | 00,000           |
| 43 Spectra Energy Corp Shares                                              |                  |                                       |                                                                                                                                                                                                                                                                                                                                                                                                                                                                                                                                                                                                                                                                                                                                                                                                                                                                                                                                                                                                                                                                                                                                                                                                                                                                                                                                                                                                                                                                                                                                                                                                                                                                                                                                                                                                                                                                                                                                                                                                                                                                                                                                | \$ 50,000                                |                                                |                          |               |                                            |                        |                    |                                                           |                  |         | 50,000           |
| 44 Spectra Energy Corp Stock                                               |                  |                                       | \$ 1,000                                                                                                                                                                                                                                                                                                                                                                                                                                                                                                                                                                                                                                                                                                                                                                                                                                                                                                                                                                                                                                                                                                                                                                                                                                                                                                                                                                                                                                                                                                                                                                                                                                                                                                                                                                                                                                                                                                                                                                                                                                                                                                                       |                                          |                                                |                          |               |                                            |                        |                    |                                                           |                  |         | 1,000            |
| 45 Starbucks Corp stock                                                    |                  |                                       | \$ 15,000                                                                                                                                                                                                                                                                                                                                                                                                                                                                                                                                                                                                                                                                                                                                                                                                                                                                                                                                                                                                                                                                                                                                                                                                                                                                                                                                                                                                                                                                                                                                                                                                                                                                                                                                                                                                                                                                                                                                                                                                                                                                                                                      |                                          |                                                |                          |               |                                            |                        |                    |                                                           |                  |         | 15,000           |
| 46 T Rowe Price Equity Income (PRFDX)                                      | 1                |                                       |                                                                                                                                                                                                                                                                                                                                                                                                                                                                                                                                                                                                                                                                                                                                                                                                                                                                                                                                                                                                                                                                                                                                                                                                                                                                                                                                                                                                                                                                                                                                                                                                                                                                                                                                                                                                                                                                                                                                                                                                                                                                                                                                |                                          | \$ 100,000                                     |                          |               |                                            |                        |                    |                                                           |                  |         | 00,000           |
| 47 T Rowe Price Equity Income (PRFDX) (IRA)                                | 1                |                                       |                                                                                                                                                                                                                                                                                                                                                                                                                                                                                                                                                                                                                                                                                                                                                                                                                                                                                                                                                                                                                                                                                                                                                                                                                                                                                                                                                                                                                                                                                                                                                                                                                                                                                                                                                                                                                                                                                                                                                                                                                                                                                                                                | \$ 50,000                                |                                                | d 250 255                |               |                                            |                        |                    |                                                           |                  |         | 0,000            |
| 48 T Rowe Price Equity Income (PRFDX) (J)                                  | 1                |                                       |                                                                                                                                                                                                                                                                                                                                                                                                                                                                                                                                                                                                                                                                                                                                                                                                                                                                                                                                                                                                                                                                                                                                                                                                                                                                                                                                                                                                                                                                                                                                                                                                                                                                                                                                                                                                                                                                                                                                                                                                                                                                                                                                |                                          |                                                | \$ 250,000               |               |                                            |                        |                    |                                                           |                  | \$ 25   | 50,000           |