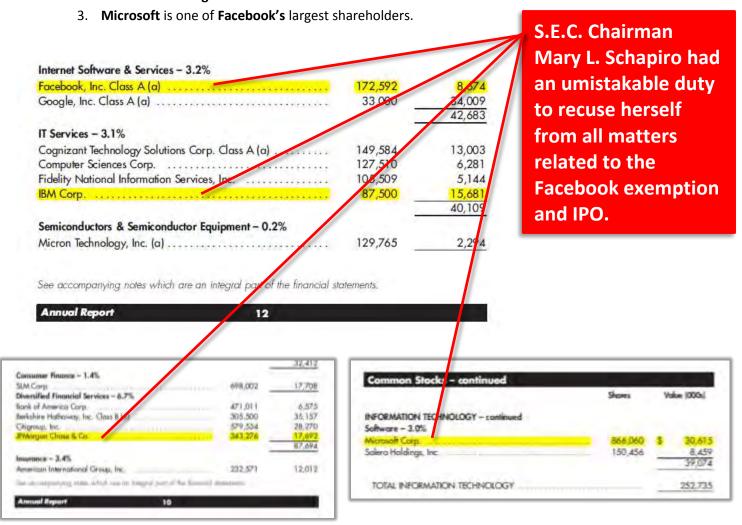

# Mary L. Schapiro, Chairman, Securities & Exchange Commission Financial Disclosure, 2009

No. of Fund Entries: 98 Value/Income: ≤ \$45 million

| e.g., T.RowePrice bought 5.2%                                              | $\overline{1}$   |                                       | To large the second sec |                                          |                                                |                          |               |                                            | 8                      | 8                  |                                                           | \$ /             |         |                  |
|----------------------------------------------------------------------------|------------------|---------------------------------------|--------------------------------------------------------------------------------------------------------------------------------------------------------------------------------------------------------------------------------------------------------------------------------------------------------------------------------------------------------------------------------------------------------------------------------------------------------------------------------------------------------------------------------------------------------------------------------------------------------------------------------------------------------------------------------------------------------------------------------------------------------------------------------------------------------------------------------------------------------------------------------------------------------------------------------------------------------------------------------------------------------------------------------------------------------------------------------------------------------------------------------------------------------------------------------------------------------------------------------------------------------------------------------------------------------------------------------------------------------------------------------------------------------------------------------------------------------------------------------------------------------------------------------------------------------------------------------------------------------------------------------------------------------------------------------------------------------------------------------------------------------------------------------------------------------------------------------------------------------------------------------------------------------------------------------------------------------------------------------------------------------------------------------------------------------------------------------------------------------------------------------|------------------------------------------|------------------------------------------------|--------------------------|---------------|--------------------------------------------|------------------------|--------------------|-----------------------------------------------------------|------------------|---------|------------------|
| of Facebook stock after S.E.C.                                             |                  | \ \ \ \ \ \ \ \ \ \ \ \ \ \ \ \ \ \ \ |                                                                                                                                                                                                                                                                                                                                                                                                                                                                                                                                                                                                                                                                                                                                                                                                                                                                                                                                                                                                                                                                                                                                                                                                                                                                                                                                                                                                                                                                                                                                                                                                                                                                                                                                                                                                                                                                                                                                                                                                                                                                                                                                |                                          |                                                | 8                        | /8            |                                            |                        |                    |                                                           |                  |         |                  |
|                                                                            |                  | Sep.                                  |                                                                                                                                                                                                                                                                                                                                                                                                                                                                                                                                                                                                                                                                                                                                                                                                                                                                                                                                                                                                                                                                                                                                                                                                                                                                                                                                                                                                                                                                                                                                                                                                                                                                                                                                                                                                                                                                                                                                                                                                                                                                                                                                |                                          |                                                |                          |               | 200                                        |                        |                    | \\ \si_2\\ \\ \si_2\\ \\ \\ \\ \\ \\ \\ \\ \\ \\ \\ \\ \\ | Š                |         |                  |
| exemption (Source: S-1)                                                    |                  | ***/                                  |                                                                                                                                                                                                                                                                                                                                                                                                                                                                                                                                                                                                                                                                                                                                                                                                                                                                                                                                                                                                                                                                                                                                                                                                                                                                                                                                                                                                                                                                                                                                                                                                                                                                                                                                                                                                                                                                                                                                                                                                                                                                                                                                | \2\\2\\2\\2\\2\\2\\2\\2\\2\\2\\2\\2\\2\  | \2\int_2\in_2\in_2\in_2\in_2\in_2\in_2\in_2\in |                          | 8             | 8                                          |                        | 80,                |                                                           |                  |         |                  |
| Alpha No.                                                                  | <b>_</b>         |                                       | \$ \\ \ \ \ \ \ \ \ \ \ \ \ \ \ \ \ \ \                                                                                                                                                                                                                                                                                                                                                                                                                                                                                                                                                                                                                                                                                                                                                                                                                                                                                                                                                                                                                                                                                                                                                                                                                                                                                                                                                                                                                                                                                                                                                                                                                                                                                                                                                                                                                                                                                                                                                                                                                                                                                        | 1. 1. 1. 1. 1. 1. 1. 1. 1. 1. 1. 1. 1. 1 | Roof, in Sec.                                  | 123                      | 12/2          | 800 1. 1. 1. 1. 1. 1. 1. 1. 1. 1. 1. 1. 1. | 127                    |                    | A. W.                                                     |                  |         |                  |
| Alpha No.                                                                  | <del>/ ५</del> ० | / 5                                   | <u>/                                    </u>                                                                                                                                                                                                                                                                                                                                                                                                                                                                                                                                                                                                                                                                                                                                                                                                                                                                                                                                                                                                                                                                                                                                                                                                                                                                                                                                                                                                                                                                                                                                                                                                                                                                                                                                                                                                                                                                                                                                                                                                                                                                                   | / <del>L</del>                           | / <del>`</del>                                 | M                        | / <b>&gt;</b> | / 0                                        | / Q <sup>γ</sup><br>P1 | / ġ <sup>v</sup>   | / ġ²                                                      | / Q <sup>ν</sup> | /       |                  |
| 1 Alliance Bernsetein Int Growth (ABICX)                                   | е                |                                       | J                                                                                                                                                                                                                                                                                                                                                                                                                                                                                                                                                                                                                                                                                                                                                                                                                                                                                                                                                                                                                                                                                                                                                                                                                                                                                                                                                                                                                                                                                                                                                                                                                                                                                                                                                                                                                                                                                                                                                                                                                                                                                                                              | \$ 50,000                                | L                                              | IVI                      | IN            |                                            | L1                     | P2                 | P3                                                        | P4               | \$ 5    | 50,000           |
| 2 American Funds Growth (S)                                                |                  |                                       | \$ 15,000                                                                                                                                                                                                                                                                                                                                                                                                                                                                                                                                                                                                                                                                                                                                                                                                                                                                                                                                                                                                                                                                                                                                                                                                                                                                                                                                                                                                                                                                                                                                                                                                                                                                                                                                                                                                                                                                                                                                                                                                                                                                                                                      | ·                                        |                                                |                          | 1             |                                            | M                      | ary L. Schapiro, C | hair S.F.C                                                |                  |         | 15,000           |
| 3 American Growth Fund (RGAFX)                                             |                  |                                       | \$ 15,000                                                                                                                                                                                                                                                                                                                                                                                                                                                                                                                                                                                                                                                                                                                                                                                                                                                                                                                                                                                                                                                                                                                                                                                                                                                                                                                                                                                                                                                                                                                                                                                                                                                                                                                                                                                                                                                                                                                                                                                                                                                                                                                      |                                          |                                                |                          |               |                                            | 1                      | ook Club Funds, (  |                                                           | B -              |         | 15,000           |
| 4 Bank of America CD (J)                                                   |                  |                                       | 7 13,000                                                                                                                                                                                                                                                                                                                                                                                                                                                                                                                                                                                                                                                                                                                                                                                                                                                                                                                                                                                                                                                                                                                                                                                                                                                                                                                                                                                                                                                                                                                                                                                                                                                                                                                                                                                                                                                                                                                                                                                                                                                                                                                       |                                          |                                                | \$ 250,000               |               |                                            | 1                      | Financial Disclosu |                                                           | H                |         | 50,000           |
| 5 Bank of America Checking (S)                                             |                  |                                       | \$ 15,000                                                                                                                                                                                                                                                                                                                                                                                                                                                                                                                                                                                                                                                                                                                                                                                                                                                                                                                                                                                                                                                                                                                                                                                                                                                                                                                                                                                                                                                                                                                                                                                                                                                                                                                                                                                                                                                                                                                                                                                                                                                                                                                      | ,                                        |                                                | 230,000                  | 1             |                                            | †                      |                    | 0, _000                                                   |                  |         | 15,000           |
| 6 Chevy Chase Checking (J)                                                 |                  | +                                     | \$ 15,000                                                                                                                                                                                                                                                                                                                                                                                                                                                                                                                                                                                                                                                                                                                                                                                                                                                                                                                                                                                                                                                                                                                                                                                                                                                                                                                                                                                                                                                                                                                                                                                                                                                                                                                                                                                                                                                                                                                                                                                                                                                                                                                      |                                          |                                                |                          |               |                                            | TIAA-CREF              | 8                  |                                                           |                  |         | 15,000           |
| 7 Citibank CD (J)                                                          |                  |                                       | , ,,,,,,,,                                                                                                                                                                                                                                                                                                                                                                                                                                                                                                                                                                                                                                                                                                                                                                                                                                                                                                                                                                                                                                                                                                                                                                                                                                                                                                                                                                                                                                                                                                                                                                                                                                                                                                                                                                                                                                                                                                                                                                                                                                                                                                                     |                                          |                                                | \$ 250,000               |               |                                            | Vanguard               | -                  | 10                                                        |                  |         | 50,000           |
| 8 Citibank Checking (J)                                                    |                  |                                       | \$ 15,000                                                                                                                                                                                                                                                                                                                                                                                                                                                                                                                                                                                                                                                                                                                                                                                                                                                                                                                                                                                                                                                                                                                                                                                                                                                                                                                                                                                                                                                                                                                                                                                                                                                                                                                                                                                                                                                                                                                                                                                                                                                                                                                      | )                                        |                                                |                          |               |                                            |                        | -                  | 14                                                        |                  |         | 15,000           |
| 9 Duke Energy defered comp stock                                           |                  |                                       |                                                                                                                                                                                                                                                                                                                                                                                                                                                                                                                                                                                                                                                                                                                                                                                                                                                                                                                                                                                                                                                                                                                                                                                                                                                                                                                                                                                                                                                                                                                                                                                                                                                                                                                                                                                                                                                                                                                                                                                                                                                                                                                                |                                          |                                                |                          | \$ 500,000    |                                            | T. Rowe Price          | -                  |                                                           | <b>47</b>        |         | 00,000           |
| 10 Duke Energy Corporation stock options                                   |                  |                                       |                                                                                                                                                                                                                                                                                                                                                                                                                                                                                                                                                                                                                                                                                                                                                                                                                                                                                                                                                                                                                                                                                                                                                                                                                                                                                                                                                                                                                                                                                                                                                                                                                                                                                                                                                                                                                                                                                                                                                                                                                                                                                                                                |                                          | \$ 100,000                                     |                          |               |                                            | Fidelity               | 2                  |                                                           |                  | \$ 10   | 00,000           |
| 11 Duke Energy deferred comp cash                                          |                  |                                       |                                                                                                                                                                                                                                                                                                                                                                                                                                                                                                                                                                                                                                                                                                                                                                                                                                                                                                                                                                                                                                                                                                                                                                                                                                                                                                                                                                                                                                                                                                                                                                                                                                                                                                                                                                                                                                                                                                                                                                                                                                                                                                                                |                                          |                                                |                          |               | \$ 1,000,000                               | 1                      | 0 10               | 20                                                        | 30               | \$ 1,00 | 00,000           |
| 12 Duke Energy Shares                                                      |                  |                                       |                                                                                                                                                                                                                                                                                                                                                                                                                                                                                                                                                                                                                                                                                                                                                                                                                                                                                                                                                                                                                                                                                                                                                                                                                                                                                                                                                                                                                                                                                                                                                                                                                                                                                                                                                                                                                                                                                                                                                                                                                                                                                                                                |                                          |                                                |                          | \$ 500,000    |                                            | ]                      | T III              | 1                                                         |                  | \$ 50   | 00,000           |
| 13 Fidelity Disciplined Equity (FDEQX) (J)                                 | 1                |                                       |                                                                                                                                                                                                                                                                                                                                                                                                                                                                                                                                                                                                                                                                                                                                                                                                                                                                                                                                                                                                                                                                                                                                                                                                                                                                                                                                                                                                                                                                                                                                                                                                                                                                                                                                                                                                                                                                                                                                                                                                                                                                                                                                | \$ 50,000                                |                                                |                          |               |                                            |                        |                    |                                                           |                  | \$ 5    | 50,000           |
| 14 Fidelity Municipal MM (FTEXX)                                           | 1                |                                       |                                                                                                                                                                                                                                                                                                                                                                                                                                                                                                                                                                                                                                                                                                                                                                                                                                                                                                                                                                                                                                                                                                                                                                                                                                                                                                                                                                                                                                                                                                                                                                                                                                                                                                                                                                                                                                                                                                                                                                                                                                                                                                                                |                                          |                                                | \$ 250,000               |               |                                            |                        |                    |                                                           |                  | \$ 25   | 50,000           |
| 15 FINRA 3 months COBRA benefits                                           |                  |                                       | \$ 15,000                                                                                                                                                                                                                                                                                                                                                                                                                                                                                                                                                                                                                                                                                                                                                                                                                                                                                                                                                                                                                                                                                                                                                                                                                                                                                                                                                                                                                                                                                                                                                                                                                                                                                                                                                                                                                                                                                                                                                                                                                                                                                                                      |                                          |                                                |                          |               |                                            |                        |                    |                                                           |                  |         | 15,000           |
| 16 FINRA 2008 Incentive Compensation                                       |                  |                                       |                                                                                                                                                                                                                                                                                                                                                                                                                                                                                                                                                                                                                                                                                                                                                                                                                                                                                                                                                                                                                                                                                                                                                                                                                                                                                                                                                                                                                                                                                                                                                                                                                                                                                                                                                                                                                                                                                                                                                                                                                                                                                                                                |                                          |                                                |                          |               |                                            | \$ 5,000,000           |                    |                                                           |                  |         | 00,000           |
| 17 FINRA 457b                                                              |                  |                                       | \$ 2,500                                                                                                                                                                                                                                                                                                                                                                                                                                                                                                                                                                                                                                                                                                                                                                                                                                                                                                                                                                                                                                                                                                                                                                                                                                                                                                                                                                                                                                                                                                                                                                                                                                                                                                                                                                                                                                                                                                                                                                                                                                                                                                                       | 1                                        |                                                |                          |               |                                            |                        |                    |                                                           |                  |         | 2,500            |
| 18 FINRA Defined Benefit Plans                                             |                  |                                       |                                                                                                                                                                                                                                                                                                                                                                                                                                                                                                                                                                                                                                                                                                                                                                                                                                                                                                                                                                                                                                                                                                                                                                                                                                                                                                                                                                                                                                                                                                                                                                                                                                                                                                                                                                                                                                                                                                                                                                                                                                                                                                                                |                                          |                                                |                          |               |                                            |                        | \$ 25,000,000      |                                                           |                  | -       | 00,000           |
| 19 FINRA Salary and Incentive Comp                                         |                  |                                       |                                                                                                                                                                                                                                                                                                                                                                                                                                                                                                                                                                                                                                                                                                                                                                                                                                                                                                                                                                                                                                                                                                                                                                                                                                                                                                                                                                                                                                                                                                                                                                                                                                                                                                                                                                                                                                                                                                                                                                                                                                                                                                                                |                                          |                                                |                          |               |                                            | \$ 2,750,000           |                    |                                                           |                  |         | 50,000           |
| 20 FINRA Savings Plus (defined contrib)                                    |                  |                                       | \$ 15,000                                                                                                                                                                                                                                                                                                                                                                                                                                                                                                                                                                                                                                                                                                                                                                                                                                                                                                                                                                                                                                                                                                                                                                                                                                                                                                                                                                                                                                                                                                                                                                                                                                                                                                                                                                                                                                                                                                                                                                                                                                                                                                                      |                                          |                                                |                          |               |                                            |                        |                    |                                                           |                  |         | 15,000           |
| 21 General Electric Corp stock                                             |                  |                                       | \$ 15,000                                                                                                                                                                                                                                                                                                                                                                                                                                                                                                                                                                                                                                                                                                                                                                                                                                                                                                                                                                                                                                                                                                                                                                                                                                                                                                                                                                                                                                                                                                                                                                                                                                                                                                                                                                                                                                                                                                                                                                                                                                                                                                                      | 1                                        |                                                |                          | 4 4 000 000   |                                            |                        | ļ                  | ļ                                                         |                  |         | 15,000           |
| 22 Kraft Food shares                                                       |                  |                                       |                                                                                                                                                                                                                                                                                                                                                                                                                                                                                                                                                                                                                                                                                                                                                                                                                                                                                                                                                                                                                                                                                                                                                                                                                                                                                                                                                                                                                                                                                                                                                                                                                                                                                                                                                                                                                                                                                                                                                                                                                                                                                                                                |                                          |                                                | ¢ 250,000                | \$ 1,000,000  | -                                          |                        |                    | 1                                                         |                  |         | 00,000           |
| 23 Kraft Food stock grants (vest 5/09)                                     |                  | -                                     |                                                                                                                                                                                                                                                                                                                                                                                                                                                                                                                                                                                                                                                                                                                                                                                                                                                                                                                                                                                                                                                                                                                                                                                                                                                                                                                                                                                                                                                                                                                                                                                                                                                                                                                                                                                                                                                                                                                                                                                                                                                                                                                                |                                          |                                                | \$ 250,000               |               |                                            |                        |                    |                                                           |                  |         | 0,000            |
| 24 Kraft Food Stock Options (vested, but underwater)                       |                  |                                       |                                                                                                                                                                                                                                                                                                                                                                                                                                                                                                                                                                                                                                                                                                                                                                                                                                                                                                                                                                                                                                                                                                                                                                                                                                                                                                                                                                                                                                                                                                                                                                                                                                                                                                                                                                                                                                                                                                                                                                                                                                                                                                                                |                                          |                                                | \$ 137,329<br>\$ 250,000 |               |                                            |                        |                    |                                                           |                  |         | 37,329<br>50,000 |
| 25 Kraft Foods deferred comp cash 26 Kraft Foods Director Comp             |                  |                                       |                                                                                                                                                                                                                                                                                                                                                                                                                                                                                                                                                                                                                                                                                                                                                                                                                                                                                                                                                                                                                                                                                                                                                                                                                                                                                                                                                                                                                                                                                                                                                                                                                                                                                                                                                                                                                                                                                                                                                                                                                                                                                                                                |                                          |                                                | \$ 230,000               | <del> </del>  |                                            |                        | <u> </u>           | <b>+</b>                                                  |                  |         | 34,600           |
| 27 Kraft Foods Director Comp  27 Kraft Foods Payout of prior deferred comp | 1                | <u> </u>                              |                                                                                                                                                                                                                                                                                                                                                                                                                                                                                                                                                                                                                                                                                                                                                                                                                                                                                                                                                                                                                                                                                                                                                                                                                                                                                                                                                                                                                                                                                                                                                                                                                                                                                                                                                                                                                                                                                                                                                                                                                                                                                                                                |                                          | -                                              | \$ 164,600               | 1             | \$ 675,033                                 |                        |                    | 1                                                         |                  |         | 75,033           |
| 28 M&T (J)                                                                 |                  |                                       |                                                                                                                                                                                                                                                                                                                                                                                                                                                                                                                                                                                                                                                                                                                                                                                                                                                                                                                                                                                                                                                                                                                                                                                                                                                                                                                                                                                                                                                                                                                                                                                                                                                                                                                                                                                                                                                                                                                                                                                                                                                                                                                                |                                          | -                                              | \$ 250,000               | 1             | \$ 073,033                                 |                        |                    | 1                                                         |                  |         | 50,000           |
| 29 M&T CD (S)                                                              |                  |                                       | \$ 15,000                                                                                                                                                                                                                                                                                                                                                                                                                                                                                                                                                                                                                                                                                                                                                                                                                                                                                                                                                                                                                                                                                                                                                                                                                                                                                                                                                                                                                                                                                                                                                                                                                                                                                                                                                                                                                                                                                                                                                                                                                                                                                                                      | 1                                        |                                                | 230,000                  |               |                                            |                        |                    |                                                           |                  |         | 15,000           |
| 30 M&T Checking Acct                                                       |                  |                                       | \$ 15,000                                                                                                                                                                                                                                                                                                                                                                                                                                                                                                                                                                                                                                                                                                                                                                                                                                                                                                                                                                                                                                                                                                                                                                                                                                                                                                                                                                                                                                                                                                                                                                                                                                                                                                                                                                                                                                                                                                                                                                                                                                                                                                                      |                                          |                                                |                          | <u> </u>      |                                            |                        |                    |                                                           |                  |         | 15,000           |
| 31 NY State 529 Age Based Cons Growth                                      |                  |                                       | 7 13,000                                                                                                                                                                                                                                                                                                                                                                                                                                                                                                                                                                                                                                                                                                                                                                                                                                                                                                                                                                                                                                                                                                                                                                                                                                                                                                                                                                                                                                                                                                                                                                                                                                                                                                                                                                                                                                                                                                                                                                                                                                                                                                                       |                                          | \$ 100,000                                     | E:                       | hice Pul      | le on Co                                   | nflicts o              | fInteres           | etho —                                                    |                  |         | 00,000           |
| 32 NY State 529 Age Based Cons Growth                                      | +                | †                                     |                                                                                                                                                                                                                                                                                                                                                                                                                                                                                                                                                                                                                                                                                                                                                                                                                                                                                                                                                                                                                                                                                                                                                                                                                                                                                                                                                                                                                                                                                                                                                                                                                                                                                                                                                                                                                                                                                                                                                                                                                                                                                                                                |                                          | \$ 100,000                                     |                          | Tiles Mal     |                                            |                        | ı ılırala          | 961                                                       |                  |         | 00,000           |
| 33 NY State 529 Age Based Cons Growth (S)                                  |                  |                                       |                                                                                                                                                                                                                                                                                                                                                                                                                                                                                                                                                                                                                                                                                                                                                                                                                                                                                                                                                                                                                                                                                                                                                                                                                                                                                                                                                                                                                                                                                                                                                                                                                                                                                                                                                                                                                                                                                                                                                                                                                                                                                                                                |                                          | \$ 100,000                                     |                          | II A TO       | d impro                                    | nrioty                 | nd tho             |                                                           |                  |         | 00,000           |
| 34 NY State 529 Age Based Cons Growth (S)                                  | 1                | 1                                     |                                                                                                                                                                                                                                                                                                                                                                                                                                                                                                                                                                                                                                                                                                                                                                                                                                                                                                                                                                                                                                                                                                                                                                                                                                                                                                                                                                                                                                                                                                                                                                                                                                                                                                                                                                                                                                                                                                                                                                                                                                                                                                                                |                                          | \$ 100,000                                     |                          | AVUI          | d impro                                    | pricty a               | mu me              |                                                           |                  |         | 00,000           |
| 35 NY State 529 Interest Accumulation (S)                                  |                  |                                       |                                                                                                                                                                                                                                                                                                                                                                                                                                                                                                                                                                                                                                                                                                                                                                                                                                                                                                                                                                                                                                                                                                                                                                                                                                                                                                                                                                                                                                                                                                                                                                                                                                                                                                                                                                                                                                                                                                                                                                                                                                                                                                                                | \$ 50,000                                | İ                                              |                          | 200401        | rance of                                   | impror                 | rioty !!           |                                                           |                  |         | 50,000           |
| 36 NY State 529 Interest Accumulation (S)                                  |                  |                                       |                                                                                                                                                                                                                                                                                                                                                                                                                                                                                                                                                                                                                                                                                                                                                                                                                                                                                                                                                                                                                                                                                                                                                                                                                                                                                                                                                                                                                                                                                                                                                                                                                                                                                                                                                                                                                                                                                                                                                                                                                                                                                                                                | \$ 50,000                                |                                                |                          | appear        | ance of                                    | mhrob                  | nicty.             |                                                           |                  |         | 50,000           |
| 37 Palm Beach County health facility bond                                  |                  | L                                     | \$ 1,000                                                                                                                                                                                                                                                                                                                                                                                                                                                                                                                                                                                                                                                                                                                                                                                                                                                                                                                                                                                                                                                                                                                                                                                                                                                                                                                                                                                                                                                                                                                                                                                                                                                                                                                                                                                                                                                                                                                                                                                                                                                                                                                       | <u> </u>                                 |                                                |                          |               |                                            |                        |                    |                                                           |                  |         | 1,000            |
| 38 PIMCO Total Return (S)                                                  |                  |                                       |                                                                                                                                                                                                                                                                                                                                                                                                                                                                                                                                                                                                                                                                                                                                                                                                                                                                                                                                                                                                                                                                                                                                                                                                                                                                                                                                                                                                                                                                                                                                                                                                                                                                                                                                                                                                                                                                                                                                                                                                                                                                                                                                | \$ 50,000                                |                                                |                          |               |                                            |                        |                    |                                                           |                  |         | 50,000           |
| 39 PNC CD (J)                                                              |                  |                                       |                                                                                                                                                                                                                                                                                                                                                                                                                                                                                                                                                                                                                                                                                                                                                                                                                                                                                                                                                                                                                                                                                                                                                                                                                                                                                                                                                                                                                                                                                                                                                                                                                                                                                                                                                                                                                                                                                                                                                                                                                                                                                                                                |                                          |                                                | \$ 250,000               |               |                                            |                        |                    |                                                           |                  |         | 50,000           |
| 40 PNC Checking Account (J)                                                |                  |                                       | \$ 15,000                                                                                                                                                                                                                                                                                                                                                                                                                                                                                                                                                                                                                                                                                                                                                                                                                                                                                                                                                                                                                                                                                                                                                                                                                                                                                                                                                                                                                                                                                                                                                                                                                                                                                                                                                                                                                                                                                                                                                                                                                                                                                                                      |                                          |                                                |                          |               |                                            |                        |                    |                                                           |                  |         | 15,000           |
| 41 Real Estate, Warwick, MA residential (S)                                |                  |                                       |                                                                                                                                                                                                                                                                                                                                                                                                                                                                                                                                                                                                                                                                                                                                                                                                                                                                                                                                                                                                                                                                                                                                                                                                                                                                                                                                                                                                                                                                                                                                                                                                                                                                                                                                                                                                                                                                                                                                                                                                                                                                                                                                |                                          |                                                |                          | \$ 500,000    |                                            |                        |                    |                                                           |                  |         | 00,000           |
| 42 Real Estate, Wilton, CT - residential (J)                               |                  |                                       |                                                                                                                                                                                                                                                                                                                                                                                                                                                                                                                                                                                                                                                                                                                                                                                                                                                                                                                                                                                                                                                                                                                                                                                                                                                                                                                                                                                                                                                                                                                                                                                                                                                                                                                                                                                                                                                                                                                                                                                                                                                                                                                                |                                          |                                                |                          | \$ 500,000    |                                            |                        |                    |                                                           |                  |         | 00,000           |
| 43 Spectra Energy Corp Shares                                              |                  |                                       |                                                                                                                                                                                                                                                                                                                                                                                                                                                                                                                                                                                                                                                                                                                                                                                                                                                                                                                                                                                                                                                                                                                                                                                                                                                                                                                                                                                                                                                                                                                                                                                                                                                                                                                                                                                                                                                                                                                                                                                                                                                                                                                                | \$ 50,000                                |                                                |                          |               |                                            |                        |                    |                                                           |                  |         | 50,000           |
| 44 Spectra Energy Corp Stock                                               |                  |                                       | \$ 1,000                                                                                                                                                                                                                                                                                                                                                                                                                                                                                                                                                                                                                                                                                                                                                                                                                                                                                                                                                                                                                                                                                                                                                                                                                                                                                                                                                                                                                                                                                                                                                                                                                                                                                                                                                                                                                                                                                                                                                                                                                                                                                                                       |                                          |                                                |                          |               |                                            |                        |                    |                                                           |                  |         | 1,000            |
| 45 Starbucks Corp stock                                                    |                  |                                       | \$ 15,000                                                                                                                                                                                                                                                                                                                                                                                                                                                                                                                                                                                                                                                                                                                                                                                                                                                                                                                                                                                                                                                                                                                                                                                                                                                                                                                                                                                                                                                                                                                                                                                                                                                                                                                                                                                                                                                                                                                                                                                                                                                                                                                      |                                          |                                                |                          |               |                                            |                        |                    |                                                           |                  |         | 15,000           |
| 46 T Rowe Price Equity Income (PRFDX)                                      | 1                |                                       |                                                                                                                                                                                                                                                                                                                                                                                                                                                                                                                                                                                                                                                                                                                                                                                                                                                                                                                                                                                                                                                                                                                                                                                                                                                                                                                                                                                                                                                                                                                                                                                                                                                                                                                                                                                                                                                                                                                                                                                                                                                                                                                                |                                          | \$ 100,000                                     |                          |               |                                            |                        |                    |                                                           |                  |         | 00,000           |
| 47 T Rowe Price Equity Income (PRFDX) (IRA)                                | 1                |                                       |                                                                                                                                                                                                                                                                                                                                                                                                                                                                                                                                                                                                                                                                                                                                                                                                                                                                                                                                                                                                                                                                                                                                                                                                                                                                                                                                                                                                                                                                                                                                                                                                                                                                                                                                                                                                                                                                                                                                                                                                                                                                                                                                | \$ 50,000                                |                                                | d 250 255                |               |                                            |                        |                    |                                                           |                  |         | 0,000            |
| 48 T Rowe Price Equity Income (PRFDX) (J)                                  | 1                |                                       |                                                                                                                                                                                                                                                                                                                                                                                                                                                                                                                                                                                                                                                                                                                                                                                                                                                                                                                                                                                                                                                                                                                                                                                                                                                                                                                                                                                                                                                                                                                                                                                                                                                                                                                                                                                                                                                                                                                                                                                                                                                                                                                                |                                          |                                                | \$ 250,000               |               |                                            |                        |                    |                                                           |                  | \$ 25   | 50,000           |