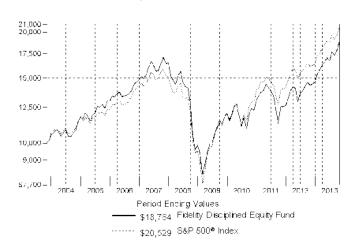

208">http://fundresearch.fidelity.com/mutual-funds/summary/316066208</a>>.

| Fund Name                        | Prospectus         |                 | Shareholder              | Reports                | Statement of<br>Additional<br>Information (SAI) |
|----------------------------------|--------------------|-----------------|--------------------------|------------------------|-------------------------------------------------|
| Fidelity Disciplined Equity Fund | Summary (12/30/13) | Full (12/30/13) | <u>Annual</u> (12/30/13) | Semi-Annual (06/29/13) | <u>SAI</u> (12/30/13)                           |

**Fidelity®** 

S.E.C. Chairman Mary L. Schapiro was invested in this Fidelity Fund before Jan. 12, 2009.

## **Disciplined Equity**

### **Fund**

### **Annual Report**

October 31, 2013





#### **Management's Discussion of Fund Performance**

**Market Recap:** The bull run in U.S. stocks settled into a fifth year, as equity benchmarks ripped through records during the 12 months ending October 31, 2013, despite volatility at either end of the period. Advances were fueled by strengthening U.S. economic data, as well as generally improving economies and accommodative monetary policies worldwide. The broad S&P 500® Index set a series of new highs in rising 27.18% for the period, while the blue-chip Dow Jones

Industrial Average<sup>SM</sup> also hit major milestones en route to a 21.82% gain. The Nasdaq Composite Index® had an even hotter run, up 33.54% amid a resurgence in growth-oriented stocks. Markets slipped on early-period anxiety around the U.S. presidential election