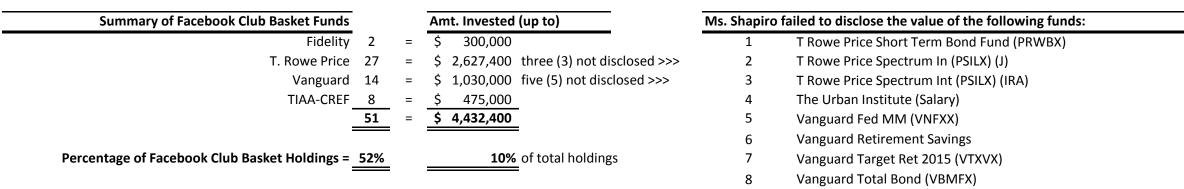

# Mary L. Schapiro, Chairman, Securities & Exchange Commission Financial Disclosure, 2009

No. of Fund Entries: 98 Value/Income: ≤ \$45 million

| e.g., T.RowePrice bought 5.2%                                              | $\overline{1}$   |                                       | To large the second sec |                                          |                                                |                          |               |                                            | 8                      | 8                  |                                                           | \$ /             |         |                  |
|----------------------------------------------------------------------------|------------------|---------------------------------------|--------------------------------------------------------------------------------------------------------------------------------------------------------------------------------------------------------------------------------------------------------------------------------------------------------------------------------------------------------------------------------------------------------------------------------------------------------------------------------------------------------------------------------------------------------------------------------------------------------------------------------------------------------------------------------------------------------------------------------------------------------------------------------------------------------------------------------------------------------------------------------------------------------------------------------------------------------------------------------------------------------------------------------------------------------------------------------------------------------------------------------------------------------------------------------------------------------------------------------------------------------------------------------------------------------------------------------------------------------------------------------------------------------------------------------------------------------------------------------------------------------------------------------------------------------------------------------------------------------------------------------------------------------------------------------------------------------------------------------------------------------------------------------------------------------------------------------------------------------------------------------------------------------------------------------------------------------------------------------------------------------------------------------------------------------------------------------------------------------------------------------|------------------------------------------|------------------------------------------------|--------------------------|---------------|--------------------------------------------|------------------------|--------------------|-----------------------------------------------------------|------------------|---------|------------------|
| of Facebook stock after S.E.C.                                             |                  | \ \ \ \ \ \ \ \ \ \ \ \ \ \ \ \ \ \ \ |                                                                                                                                                                                                                                                                                                                                                                                                                                                                                                                                                                                                                                                                                                                                                                                                                                                                                                                                                                                                                                                                                                                                                                                                                                                                                                                                                                                                                                                                                                                                                                                                                                                                                                                                                                                                                                                                                                                                                                                                                                                                                                                                |                                          |                                                | 8                        | /8            |                                            |                        |                    |                                                           |                  |         |                  |
|                                                                            |                  | Sep.                                  |                                                                                                                                                                                                                                                                                                                                                                                                                                                                                                                                                                                                                                                                                                                                                                                                                                                                                                                                                                                                                                                                                                                                                                                                                                                                                                                                                                                                                                                                                                                                                                                                                                                                                                                                                                                                                                                                                                                                                                                                                                                                                                                                |                                          |                                                |                          |               | 200                                        |                        |                    | \\ \si_2\\ \\ \si_2\\ \\ \\ \\ \\ \\ \\ \\ \\ \\ \\ \\ \\ | Š                |         |                  |
| exemption (Source: S-1)                                                    |                  | ***/                                  |                                                                                                                                                                                                                                                                                                                                                                                                                                                                                                                                                                                                                                                                                                                                                                                                                                                                                                                                                                                                                                                                                                                                                                                                                                                                                                                                                                                                                                                                                                                                                                                                                                                                                                                                                                                                                                                                                                                                                                                                                                                                                                                                | \2\\2\\2\\2\\2\\2\\2\\2\\2\\2\\2\\2\\2\  | \2\int_2\in_2\in_2\in_2\in_2\in_2\in_2\in_2\in |                          | 8             | 8                                          |                        | 80,                |                                                           |                  |         |                  |
| Alpha No.                                                                  | <b>_</b>         |                                       | \$ \\ \ \ \ \ \ \ \ \ \ \ \ \ \ \ \ \ \                                                                                                                                                                                                                                                                                                                                                                                                                                                                                                                                                                                                                                                                                                                                                                                                                                                                                                                                                                                                                                                                                                                                                                                                                                                                                                                                                                                                                                                                                                                                                                                                                                                                                                                                                                                                                                                                                                                                                                                                                                                                                        | 1. 1. 1. 1. 1. 1. 1. 1. 1. 1. 1. 1. 1. 1 | Roof, in Sec.                                  | 123                      | 12/2          | 800 1. 1. 1. 1. 1. 1. 1. 1. 1. 1. 1. 1. 1. | 127                    |                    | A. W.                                                     |                  |         |                  |
| Alpha No.                                                                  | <del>/ ५</del> ० | / 5                                   | <u>/                                    </u>                                                                                                                                                                                                                                                                                                                                                                                                                                                                                                                                                                                                                                                                                                                                                                                                                                                                                                                                                                                                                                                                                                                                                                                                                                                                                                                                                                                                                                                                                                                                                                                                                                                                                                                                                                                                                                                                                                                                                                                                                                                                                   | / <del>L</del>                           | / <del>`</del>                                 | M                        | / <b>&gt;</b> | / 0                                        | / Q <sup>γ</sup><br>P1 | / ġ <sup>v</sup>   | / ġ²                                                      | / Q <sup>ν</sup> | /       |                  |
| 1 Alliance Bernsetein Int Growth (ABICX)                                   | е                |                                       | J                                                                                                                                                                                                                                                                                                                                                                                                                                                                                                                                                                                                                                                                                                                                                                                                                                                                                                                                                                                                                                                                                                                                                                                                                                                                                                                                                                                                                                                                                                                                                                                                                                                                                                                                                                                                                                                                                                                                                                                                                                                                                                                              | \$ 50,000                                | L                                              | IVI                      | IN            |                                            | L1                     | P2                 | P3                                                        | P4               | \$ 5    | 50,000           |
| 2 American Funds Growth (S)                                                |                  |                                       | \$ 15,000                                                                                                                                                                                                                                                                                                                                                                                                                                                                                                                                                                                                                                                                                                                                                                                                                                                                                                                                                                                                                                                                                                                                                                                                                                                                                                                                                                                                                                                                                                                                                                                                                                                                                                                                                                                                                                                                                                                                                                                                                                                                                                                      | ·                                        |                                                |                          | 1             |                                            | M                      | ary L. Schapiro, C | hair S.F.C                                                |                  |         | 15,000           |
| 3 American Growth Fund (RGAFX)                                             |                  |                                       | \$ 15,000                                                                                                                                                                                                                                                                                                                                                                                                                                                                                                                                                                                                                                                                                                                                                                                                                                                                                                                                                                                                                                                                                                                                                                                                                                                                                                                                                                                                                                                                                                                                                                                                                                                                                                                                                                                                                                                                                                                                                                                                                                                                                                                      |                                          |                                                |                          |               |                                            | 1                      | ook Club Funds, (  |                                                           | B -              |         | 15,000           |
| 4 Bank of America CD (J)                                                   |                  |                                       | 7 13,000                                                                                                                                                                                                                                                                                                                                                                                                                                                                                                                                                                                                                                                                                                                                                                                                                                                                                                                                                                                                                                                                                                                                                                                                                                                                                                                                                                                                                                                                                                                                                                                                                                                                                                                                                                                                                                                                                                                                                                                                                                                                                                                       |                                          |                                                | \$ 250,000               |               |                                            | 1                      | Financial Disclosu |                                                           | H                |         | 50,000           |
| 5 Bank of America Checking (S)                                             |                  |                                       | \$ 15,000                                                                                                                                                                                                                                                                                                                                                                                                                                                                                                                                                                                                                                                                                                                                                                                                                                                                                                                                                                                                                                                                                                                                                                                                                                                                                                                                                                                                                                                                                                                                                                                                                                                                                                                                                                                                                                                                                                                                                                                                                                                                                                                      | ,                                        |                                                | 230,000                  | 1             |                                            | †                      |                    | 0, _000                                                   |                  |         | 15,000           |
| 6 Chevy Chase Checking (J)                                                 |                  | +                                     | \$ 15,000                                                                                                                                                                                                                                                                                                                                                                                                                                                                                                                                                                                                                                                                                                                                                                                                                                                                                                                                                                                                                                                                                                                                                                                                                                                                                                                                                                                                                                                                                                                                                                                                                                                                                                                                                                                                                                                                                                                                                                                                                                                                                                                      |                                          |                                                |                          |               |                                            | TIAA-CREF              | 8                  |                                                           |                  |         | 15,000           |
| 7 Citibank CD (J)                                                          |                  |                                       | , ,,,,,,,,                                                                                                                                                                                                                                                                                                                                                                                                                                                                                                                                                                                                                                                                                                                                                                                                                                                                                                                                                                                                                                                                                                                                                                                                                                                                                                                                                                                                                                                                                                                                                                                                                                                                                                                                                                                                                                                                                                                                                                                                                                                                                                                     |                                          |                                                | \$ 250,000               |               |                                            | Vanguard               | -                  | 10                                                        |                  |         | 50,000           |
| 8 Citibank Checking (J)                                                    |                  |                                       | \$ 15,000                                                                                                                                                                                                                                                                                                                                                                                                                                                                                                                                                                                                                                                                                                                                                                                                                                                                                                                                                                                                                                                                                                                                                                                                                                                                                                                                                                                                                                                                                                                                                                                                                                                                                                                                                                                                                                                                                                                                                                                                                                                                                                                      | )                                        |                                                |                          |               |                                            |                        | -                  | 14                                                        |                  |         | 15,000           |
| 9 Duke Energy defered comp stock                                           |                  |                                       |                                                                                                                                                                                                                                                                                                                                                                                                                                                                                                                                                                                                                                                                                                                                                                                                                                                                                                                                                                                                                                                                                                                                                                                                                                                                                                                                                                                                                                                                                                                                                                                                                                                                                                                                                                                                                                                                                                                                                                                                                                                                                                                                |                                          |                                                |                          | \$ 500,000    |                                            | T. Rowe Price          | -                  |                                                           | <b>47</b>        |         | 00,000           |
| 10 Duke Energy Corporation stock options                                   |                  |                                       |                                                                                                                                                                                                                                                                                                                                                                                                                                                                                                                                                                                                                                                                                                                                                                                                                                                                                                                                                                                                                                                                                                                                                                                                                                                                                                                                                                                                                                                                                                                                                                                                                                                                                                                                                                                                                                                                                                                                                                                                                                                                                                                                |                                          | \$ 100,000                                     |                          |               |                                            | Fidelity               | 2                  |                                                           |                  | \$ 10   | 00,000           |
| 11 Duke Energy deferred comp cash                                          |                  |                                       |                                                                                                                                                                                                                                                                                                                                                                                                                                                                                                                                                                                                                                                                                                                                                                                                                                                                                                                                                                                                                                                                                                                                                                                                                                                                                                                                                                                                                                                                                                                                                                                                                                                                                                                                                                                                                                                                                                                                                                                                                                                                                                                                |                                          |                                                |                          |               | \$ 1,000,000                               | 1                      | 0 10               | 20                                                        | 30               | \$ 1,00 | 00,000           |
| 12 Duke Energy Shares                                                      |                  |                                       |                                                                                                                                                                                                                                                                                                                                                                                                                                                                                                                                                                                                                                                                                                                                                                                                                                                                                                                                                                                                                                                                                                                                                                                                                                                                                                                                                                                                                                                                                                                                                                                                                                                                                                                                                                                                                                                                                                                                                                                                                                                                                                                                |                                          |                                                |                          | \$ 500,000    |                                            | ]                      | T III              | 1                                                         |                  | \$ 50   | 00,000           |
| 13 Fidelity Disciplined Equity (FDEQX) (J)                                 | 1                |                                       |                                                                                                                                                                                                                                                                                                                                                                                                                                                                                                                                                                                                                                                                                                                                                                                                                                                                                                                                                                                                                                                                                                                                                                                                                                                                                                                                                                                                                                                                                                                                                                                                                                                                                                                                                                                                                                                                                                                                                                                                                                                                                                                                | \$ 50,000                                |                                                |                          |               |                                            |                        |                    |                                                           |                  | \$ 5    | 50,000           |
| 14 Fidelity Municipal MM (FTEXX)                                           | 1                |                                       |                                                                                                                                                                                                                                                                                                                                                                                                                                                                                                                                                                                                                                                                                                                                                                                                                                                                                                                                                                                                                                                                                                                                                                                                                                                                                                                                                                                                                                                                                                                                                                                                                                                                                                                                                                                                                                                                                                                                                                                                                                                                                                                                |                                          |                                                | \$ 250,000               |               |                                            |                        |                    |                                                           |                  | \$ 25   | 50,000           |
| 15 FINRA 3 months COBRA benefits                                           |                  |                                       | \$ 15,000                                                                                                                                                                                                                                                                                                                                                                                                                                                                                                                                                                                                                                                                                                                                                                                                                                                                                                                                                                                                                                                                                                                                                                                                                                                                                                                                                                                                                                                                                                                                                                                                                                                                                                                                                                                                                                                                                                                                                                                                                                                                                                                      |                                          |                                                |                          |               |                                            |                        |                    |                                                           |                  |         | 15,000           |
| 16 FINRA 2008 Incentive Compensation                                       |                  |                                       |                                                                                                                                                                                                                                                                                                                                                                                                                                                                                                                                                                                                                                                                                                                                                                                                                                                                                                                                                                                                                                                                                                                                                                                                                                                                                                                                                                                                                                                                                                                                                                                                                                                                                                                                                                                                                                                                                                                                                                                                                                                                                                                                |                                          |                                                |                          |               |                                            | \$ 5,000,000           |                    |                                                           |                  |         | 00,000           |
| 17 FINRA 457b                                                              |                  |                                       | \$ 2,500                                                                                                                                                                                                                                                                                                                                                                                                                                                                                                                                                                                                                                                                                                                                                                                                                                                                                                                                                                                                                                                                                                                                                                                                                                                                                                                                                                                                                                                                                                                                                                                                                                                                                                                                                                                                                                                                                                                                                                                                                                                                                                                       | 1                                        |                                                |                          |               |                                            |                        |                    |                                                           |                  |         | 2,500            |
| 18 FINRA Defined Benefit Plans                                             |                  |                                       |                                                                                                                                                                                                                                                                                                                                                                                                                                                                                                                                                                                                                                                                                                                                                                                                                                                                                                                                                                                                                                                                                                                                                                                                                                                                                                                                                                                                                                                                                                                                                                                                                                                                                                                                                                                                                                                                                                                                                                                                                                                                                                                                |                                          |                                                |                          |               |                                            |                        | \$ 25,000,000      |                                                           |                  | -       | 00,000           |
| 19 FINRA Salary and Incentive Comp                                         |                  |                                       |                                                                                                                                                                                                                                                                                                                                                                                                                                                                                                                                                                                                                                                                                                                                                                                                                                                                                                                                                                                                                                                                                                                                                                                                                                                                                                                                                                                                                                                                                                                                                                                                                                                                                                                                                                                                                                                                                                                                                                                                                                                                                                                                |                                          |                                                |                          |               |                                            | \$ 2,750,000           |                    |                                                           |                  |         | 50,000           |
| 20 FINRA Savings Plus (defined contrib)                                    |                  |                                       | \$ 15,000                                                                                                                                                                                                                                                                                                                                                                                                                                                                                                                                                                                                                                                                                                                                                                                                                                                                                                                                                                                                                                                                                                                                                                                                                                                                                                                                                                                                                                                                                                                                                                                                                                                                                                                                                                                                                                                                                                                                                                                                                                                                                                                      |                                          |                                                |                          |               |                                            |                        |                    |                                                           |                  |         | 15,000           |
| 21 General Electric Corp stock                                             |                  |                                       | \$ 15,000                                                                                                                                                                                                                                                                                                                                                                                                                                                                                                                                                                                                                                                                                                                                                                                                                                                                                                                                                                                                                                                                                                                                                                                                                                                                                                                                                                                                                                                                                                                                                                                                                                                                                                                                                                                                                                                                                                                                                                                                                                                                                                                      | 1                                        |                                                |                          | 4 4 000 000   |                                            |                        | ļ                  | ļ                                                         |                  |         | 15,000           |
| 22 Kraft Food shares                                                       |                  |                                       |                                                                                                                                                                                                                                                                                                                                                                                                                                                                                                                                                                                                                                                                                                                                                                                                                                                                                                                                                                                                                                                                                                                                                                                                                                                                                                                                                                                                                                                                                                                                                                                                                                                                                                                                                                                                                                                                                                                                                                                                                                                                                                                                |                                          |                                                | ¢ 250,000                | \$ 1,000,000  | -                                          |                        |                    | 1                                                         |                  |         | 00,000           |
| 23 Kraft Food stock grants (vest 5/09)                                     |                  | -                                     |                                                                                                                                                                                                                                                                                                                                                                                                                                                                                                                                                                                                                                                                                                                                                                                                                                                                                                                                                                                                                                                                                                                                                                                                                                                                                                                                                                                                                                                                                                                                                                                                                                                                                                                                                                                                                                                                                                                                                                                                                                                                                                                                |                                          |                                                | \$ 250,000               |               |                                            |                        |                    |                                                           |                  |         | 0,000            |
| 24 Kraft Food Stock Options (vested, but underwater)                       |                  |                                       |                                                                                                                                                                                                                                                                                                                                                                                                                                                                                                                                                                                                                                                                                                                                                                                                                                                                                                                                                                                                                                                                                                                                                                                                                                                                                                                                                                                                                                                                                                                                                                                                                                                                                                                                                                                                                                                                                                                                                                                                                                                                                                                                |                                          |                                                | \$ 137,329<br>\$ 250,000 |               |                                            |                        |                    |                                                           |                  |         | 37,329<br>50,000 |
| 25 Kraft Foods deferred comp cash 26 Kraft Foods Director Comp             |                  |                                       |                                                                                                                                                                                                                                                                                                                                                                                                                                                                                                                                                                                                                                                                                                                                                                                                                                                                                                                                                                                                                                                                                                                                                                                                                                                                                                                                                                                                                                                                                                                                                                                                                                                                                                                                                                                                                                                                                                                                                                                                                                                                                                                                |                                          |                                                | \$ 230,000               | <del> </del>  |                                            |                        | <u> </u>           | <b>+</b>                                                  |                  |         | 34,600           |
| 27 Kraft Foods Director Comp  27 Kraft Foods Payout of prior deferred comp | 1                | <u> </u>                              |                                                                                                                                                                                                                                                                                                                                                                                                                                                                                                                                                                                                                                                                                                                                                                                                                                                                                                                                                                                                                                                                                                                                                                                                                                                                                                                                                                                                                                                                                                                                                                                                                                                                                                                                                                                                                                                                                                                                                                                                                                                                                                                                |                                          | -                                              | \$ 164,600               | 1             | \$ 675,033                                 |                        |                    | 1                                                         |                  |         | 75,033           |
| 28 M&T (J)                                                                 |                  |                                       |                                                                                                                                                                                                                                                                                                                                                                                                                                                                                                                                                                                                                                                                                                                                                                                                                                                                                                                                                                                                                                                                                                                                                                                                                                                                                                                                                                                                                                                                                                                                                                                                                                                                                                                                                                                                                                                                                                                                                                                                                                                                                                                                |                                          | -                                              | \$ 250,000               | 1             | \$ 073,033                                 |                        |                    | 1                                                         |                  |         | 50,000           |
| 29 M&T CD (S)                                                              |                  |                                       | \$ 15,000                                                                                                                                                                                                                                                                                                                                                                                                                                                                                                                                                                                                                                                                                                                                                                                                                                                                                                                                                                                                                                                                                                                                                                                                                                                                                                                                                                                                                                                                                                                                                                                                                                                                                                                                                                                                                                                                                                                                                                                                                                                                                                                      | 1                                        |                                                | 230,000                  |               |                                            |                        |                    |                                                           |                  |         | 15,000           |
| 30 M&T Checking Acct                                                       |                  |                                       | \$ 15,000                                                                                                                                                                                                                                                                                                                                                                                                                                                                                                                                                                                                                                                                                                                                                                                                                                                                                                                                                                                                                                                                                                                                                                                                                                                                                                                                                                                                                                                                                                                                                                                                                                                                                                                                                                                                                                                                                                                                                                                                                                                                                                                      |                                          |                                                |                          | <u> </u>      |                                            |                        |                    |                                                           |                  |         | 15,000           |
| 31 NY State 529 Age Based Cons Growth                                      |                  |                                       | 7 13,000                                                                                                                                                                                                                                                                                                                                                                                                                                                                                                                                                                                                                                                                                                                                                                                                                                                                                                                                                                                                                                                                                                                                                                                                                                                                                                                                                                                                                                                                                                                                                                                                                                                                                                                                                                                                                                                                                                                                                                                                                                                                                                                       |                                          | \$ 100,000                                     | E:                       | hice Pul      | le on Co                                   | nflicts o              | fInteres           | etho —                                                    |                  |         | 00,000           |
| 32 NY State 529 Age Based Cons Growth                                      | +                | †                                     |                                                                                                                                                                                                                                                                                                                                                                                                                                                                                                                                                                                                                                                                                                                                                                                                                                                                                                                                                                                                                                                                                                                                                                                                                                                                                                                                                                                                                                                                                                                                                                                                                                                                                                                                                                                                                                                                                                                                                                                                                                                                                                                                |                                          | \$ 100,000                                     |                          | Tiles Mal     |                                            |                        | ı ılırala          | 961                                                       |                  |         | 00,000           |
| 33 NY State 529 Age Based Cons Growth (S)                                  |                  |                                       |                                                                                                                                                                                                                                                                                                                                                                                                                                                                                                                                                                                                                                                                                                                                                                                                                                                                                                                                                                                                                                                                                                                                                                                                                                                                                                                                                                                                                                                                                                                                                                                                                                                                                                                                                                                                                                                                                                                                                                                                                                                                                                                                |                                          | \$ 100,000                                     |                          | II A TO       | d impro                                    | nrioty                 | nd tho             |                                                           |                  |         | 00,000           |
| 34 NY State 529 Age Based Cons Growth (S)                                  | 1                | 1                                     |                                                                                                                                                                                                                                                                                                                                                                                                                                                                                                                                                                                                                                                                                                                                                                                                                                                                                                                                                                                                                                                                                                                                                                                                                                                                                                                                                                                                                                                                                                                                                                                                                                                                                                                                                                                                                                                                                                                                                                                                                                                                                                                                |                                          | \$ 100,000                                     |                          | AVUI          | d impro                                    | pricty a               | mu me              |                                                           |                  |         | 00,000           |
| 35 NY State 529 Interest Accumulation (S)                                  |                  |                                       |                                                                                                                                                                                                                                                                                                                                                                                                                                                                                                                                                                                                                                                                                                                                                                                                                                                                                                                                                                                                                                                                                                                                                                                                                                                                                                                                                                                                                                                                                                                                                                                                                                                                                                                                                                                                                                                                                                                                                                                                                                                                                                                                | \$ 50,000                                | İ                                              |                          | 200401        | rance of                                   | impror                 | rioty !!           |                                                           |                  |         | 50,000           |
| 36 NY State 529 Interest Accumulation (S)                                  |                  |                                       |                                                                                                                                                                                                                                                                                                                                                                                                                                                                                                                                                                                                                                                                                                                                                                                                                                                                                                                                                                                                                                                                                                                                                                                                                                                                                                                                                                                                                                                                                                                                                                                                                                                                                                                                                                                                                                                                                                                                                                                                                                                                                                                                | \$ 50,000                                |                                                |                          | appear        | ance of                                    | mhrob                  | nicty.             |                                                           |                  |         | 50,000           |
| 37 Palm Beach County health facility bond                                  |                  | L                                     | \$ 1,000                                                                                                                                                                                                                                                                                                                                                                                                                                                                                                                                                                                                                                                                                                                                                                                                                                                                                                                                                                                                                                                                                                                                                                                                                                                                                                                                                                                                                                                                                                                                                                                                                                                                                                                                                                                                                                                                                                                                                                                                                                                                                                                       | <u> </u>                                 |                                                |                          |               |                                            |                        |                    |                                                           |                  |         | 1,000            |
| 38 PIMCO Total Return (S)                                                  |                  |                                       |                                                                                                                                                                                                                                                                                                                                                                                                                                                                                                                                                                                                                                                                                                                                                                                                                                                                                                                                                                                                                                                                                                                                                                                                                                                                                                                                                                                                                                                                                                                                                                                                                                                                                                                                                                                                                                                                                                                                                                                                                                                                                                                                | \$ 50,000                                |                                                |                          |               |                                            |                        |                    |                                                           |                  |         | 50,000           |
| 39 PNC CD (J)                                                              |                  |                                       |                                                                                                                                                                                                                                                                                                                                                                                                                                                                                                                                                                                                                                                                                                                                                                                                                                                                                                                                                                                                                                                                                                                                                                                                                                                                                                                                                                                                                                                                                                                                                                                                                                                                                                                                                                                                                                                                                                                                                                                                                                                                                                                                |                                          |                                                | \$ 250,000               |               |                                            |                        |                    |                                                           |                  |         | 50,000           |
| 40 PNC Checking Account (J)                                                |                  |                                       | \$ 15,000                                                                                                                                                                                                                                                                                                                                                                                                                                                                                                                                                                                                                                                                                                                                                                                                                                                                                                                                                                                                                                                                                                                                                                                                                                                                                                                                                                                                                                                                                                                                                                                                                                                                                                                                                                                                                                                                                                                                                                                                                                                                                                                      |                                          |                                                |                          |               |                                            |                        |                    |                                                           |                  |         | 15,000           |
| 41 Real Estate, Warwick, MA residential (S)                                |                  |                                       |                                                                                                                                                                                                                                                                                                                                                                                                                                                                                                                                                                                                                                                                                                                                                                                                                                                                                                                                                                                                                                                                                                                                                                                                                                                                                                                                                                                                                                                                                                                                                                                                                                                                                                                                                                                                                                                                                                                                                                                                                                                                                                                                |                                          |                                                |                          | \$ 500,000    |                                            |                        |                    |                                                           |                  |         | 00,000           |
| 42 Real Estate, Wilton, CT - residential (J)                               |                  |                                       |                                                                                                                                                                                                                                                                                                                                                                                                                                                                                                                                                                                                                                                                                                                                                                                                                                                                                                                                                                                                                                                                                                                                                                                                                                                                                                                                                                                                                                                                                                                                                                                                                                                                                                                                                                                                                                                                                                                                                                                                                                                                                                                                |                                          |                                                |                          | \$ 500,000    |                                            |                        |                    |                                                           |                  |         | 00,000           |
| 43 Spectra Energy Corp Shares                                              |                  |                                       |                                                                                                                                                                                                                                                                                                                                                                                                                                                                                                                                                                                                                                                                                                                                                                                                                                                                                                                                                                                                                                                                                                                                                                                                                                                                                                                                                                                                                                                                                                                                                                                                                                                                                                                                                                                                                                                                                                                                                                                                                                                                                                                                | \$ 50,000                                |                                                |                          |               |                                            |                        |                    |                                                           |                  |         | 50,000           |
| 44 Spectra Energy Corp Stock                                               |                  |                                       | \$ 1,000                                                                                                                                                                                                                                                                                                                                                                                                                                                                                                                                                                                                                                                                                                                                                                                                                                                                                                                                                                                                                                                                                                                                                                                                                                                                                                                                                                                                                                                                                                                                                                                                                                                                                                                                                                                                                                                                                                                                                                                                                                                                                                                       |                                          |                                                |                          |               |                                            |                        |                    |                                                           |                  |         | 1,000            |
| 45 Starbucks Corp stock                                                    |                  |                                       | \$ 15,000                                                                                                                                                                                                                                                                                                                                                                                                                                                                                                                                                                                                                                                                                                                                                                                                                                                                                                                                                                                                                                                                                                                                                                                                                                                                                                                                                                                                                                                                                                                                                                                                                                                                                                                                                                                                                                                                                                                                                                                                                                                                                                                      |                                          |                                                |                          |               |                                            |                        |                    |                                                           |                  |         | 15,000           |
| 46 T Rowe Price Equity Income (PRFDX)                                      | 1                |                                       |                                                                                                                                                                                                                                                                                                                                                                                                                                                                                                                                                                                                                                                                                                                                                                                                                                                                                                                                                                                                                                                                                                                                                                                                                                                                                                                                                                                                                                                                                                                                                                                                                                                                                                                                                                                                                                                                                                                                                                                                                                                                                                                                |                                          | \$ 100,000                                     |                          |               |                                            |                        |                    |                                                           |                  |         | 00,000           |
| 47 T Rowe Price Equity Income (PRFDX) (IRA)                                | 1                |                                       |                                                                                                                                                                                                                                                                                                                                                                                                                                                                                                                                                                                                                                                                                                                                                                                                                                                                                                                                                                                                                                                                                                                                                                                                                                                                                                                                                                                                                                                                                                                                                                                                                                                                                                                                                                                                                                                                                                                                                                                                                                                                                                                                | \$ 50,000                                |                                                | d 250 255                |               |                                            |                        |                    |                                                           |                  |         | 0,000            |
| 48 T Rowe Price Equity Income (PRFDX) (J)                                  | 1                |                                       |                                                                                                                                                                                                                                                                                                                                                                                                                                                                                                                                                                                                                                                                                                                                                                                                                                                                                                                                                                                                                                                                                                                                                                                                                                                                                                                                                                                                                                                                                                                                                                                                                                                                                                                                                                                                                                                                                                                                                                                                                                                                                                                                |                                          |                                                | \$ 250,000               |               |                                            |                        |                    |                                                           |                  | \$ 25   | 50,000           |