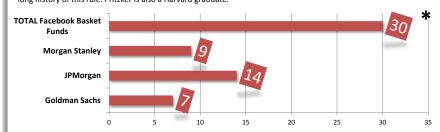

## Penny S. Pritzker, Chairman, Department of Commerce Financial Disclosure, 2013 FACEBOOK INTERESTS (CONFLICTS)

No. of Fund Entries: 30 Value/Income: ≤ \$23.4 million

| Alpha No. | , se                                             |    | 100 April 100 Ap | ************************************** | and and a street of the street | and the state of t | 200 St. W. |              | and | The state of the s |                       | an land |               |
|-----------|-------------------------------------------------------------------------------------|----|--------------------------------------------------------------------------------------------------------------------------------------------------------------------------------------------------------------------------------------------------------------------------------------------------------------------------------------------------------------------------------------------------------------------------------------------------------------------------------------------------------------------------------------------------------------------------------------------------------------------------------------------------------------------------------------------------------------------------------------------------------------------------------------------------------------------------------------------------------------------------------------------------------------------------------------------------------------------------------------------------------------------------------------------------------------------------------------------------------------------------------------------------------------------------------------------------------------------------------------------------------------------------------------------------------------------------------------------------------------------------------------------------------------------------------------------------------------------------------------------------------------------------------------------------------------------------------------------------------------------------------------------------------------------------------------------------------------------------------------------------------------------------------------------------------------------------------------------------------------------------------------------------------------------------------------------------------------------------------------------------------------------------------------------------------------------------------------------------------------------------------|----------------------------------------|--------------------------------------------------------------------------------------------------------------------------------------------------------------------------------------------------------------------------------------------------------------------------------------------------------------------------------------------------------------------------------------------------------------------------------------------------------------------------------------------------------------------------------------------------------------------------------------------------------------------------------------------------------------------------------------------------------------------------------------------------------------------------------------------------------------------------------------------------------------------------------------------------------------------------------------------------------------------------------------------------------------------------------------------------------------------------------------------------------------------------------------------------------------------------------------------------------------------------------------------------------------------------------------------------------------------------------------------------------------------------------------------------------------------------------------------------------------------------------------------------------------------------------------------------------------------------------------------------------------------------------------------------------------------------------------------------------------------------------------------------------------------------------------------------------------------------------------------------------------------------------------------------------------------------------------------------------------------------------------------------------------------------------------------------------------------------------------------------------------------------------|--------------------------------------------------------------------------------------------------------------------------------------------------------------------------------------------------------------------------------------------------------------------------------------------------------------------------------------------------------------------------------------------------------------------------------------------------------------------------------------------------------------------------------------------------------------------------------------------------------------------------------------------------------------------------------------------------------------------------------------------------------------------------------------------------------------------------------------------------------------------------------------------------------------------------------------------------------------------------------------------------------------------------------------------------------------------------------------------------------------------------------------------------------------------------------------------------------------------------------------------------------------------------------------------------------------------------------------------------------------------------------------------------------------------------------------------------------------------------------------------------------------------------------------------------------------------------------------------------------------------------------------------------------------------------------------------------------------------------------------------------------------------------------------------------------------------------------------------------------------------------------------------------------------------------------------------------------------------------------------------------------------------------------------------------------------------------------------------------------------------------------|------------------------------------------------|--------------|-----------------------------------------|--------------------------------------------------------------------------------------------------------------------------------------------------------------------------------------------------------------------------------------------------------------------------------------------------------------------------------------------------------------------------------------------------------------------------------------------------------------------------------------------------------------------------------------------------------------------------------------------------------------------------------------------------------------------------------------------------------------------------------------------------------------------------------------------------------------------------------------------------------------------------------------------------------------------------------------------------------------------------------------------------------------------------------------------------------------------------------------------------------------------------------------------------------------------------------------------------------------------------------------------------------------------------------------------------------------------------------------------------------------------------------------------------------------------------------------------------------------------------------------------------------------------------------------------------------------------------------------------------------------------------------------------------------------------------------------------------------------------------------------------------------------------------------------------------------------------------------------------------------------------------------------------------------------------------------------------------------------------------------------------------------------------------------------------------------------------------------------------------------------------------------|-----------------------|---------|---------------|
|           | \subsection \text{\text{\$\sigma}}                                                  | E. | / S <sup>E</sup>                                                                                                                                                                                                                                                                                                                                                                                                                                                                                                                                                                                                                                                                                                                                                                                                                                                                                                                                                                                                                                                                                                                                                                                                                                                                                                                                                                                                                                                                                                                                                                                                                                                                                                                                                                                                                                                                                                                                                                                                                                                                                                               | <u> </u>                               | / <del>¿</del> "                                                                                                                                                                                                                                                                                                                                                                                                                                                                                                                                                                                                                                                                                                                                                                                                                                                                                                                                                                                                                                                                                                                                                                                                                                                                                                                                                                                                                                                                                                                                                                                                                                                                                                                                                                                                                                                                                                                                                                                                                                                                                                               | / v"                                                                                                                                                                                                                                                                                                                                                                                                                                                                                                                                                                                                                                                                                                                                                                                                                                                                                                                                                                                                                                                                                                                                                                                                                                                                                                                                                                                                                                                                                                                                                                                                                                                                                                                                                                                                                                                                                                                                                                                                                                                                                                                           | <i>\$</i>                                      | <b>/</b> ₹   | / oʻ                                    | \(\frac{\display}{\chi}\)                                                                                                                                                                                                                                                                                                                                                                                                                                                                                                                                                                                                                                                                                                                                                                                                                                                                                                                                                                                                                                                                                                                                                                                                                                                                                                                                                                                                                                                                                                                                                                                                                                                                                                                                                                                                                                                                                                                                                                                                                                                                                                      | - (*)                 | ₹ P     | <del>/</del>  |
| 1         | Income and Value  Goldman Sachs Private Equity Concentrated Energy Fund, L.P.       | 1  |                                                                                                                                                                                                                                                                                                                                                                                                                                                                                                                                                                                                                                                                                                                                                                                                                                                                                                                                                                                                                                                                                                                                                                                                                                                                                                                                                                                                                                                                                                                                                                                                                                                                                                                                                                                                                                                                                                                                                                                                                                                                                                                                | J                                      | K                                                                                                                                                                                                                                                                                                                                                                                                                                                                                                                                                                                                                                                                                                                                                                                                                                                                                                                                                                                                                                                                                                                                                                                                                                                                                                                                                                                                                                                                                                                                                                                                                                                                                                                                                                                                                                                                                                                                                                                                                                                                                                                              | L                                                                                                                                                                                                                                                                                                                                                                                                                                                                                                                                                                                                                                                                                                                                                                                                                                                                                                                                                                                                                                                                                                                                                                                                                                                                                                                                                                                                                                                                                                                                                                                                                                                                                                                                                                                                                                                                                                                                                                                                                                                                                                                              | М                                              | \$ 500,000   | 0                                       | P1 P2                                                                                                                                                                                                                                                                                                                                                                                                                                                                                                                                                                                                                                                                                                                                                                                                                                                                                                                                                                                                                                                                                                                                                                                                                                                                                                                                                                                                                                                                                                                                                                                                                                                                                                                                                                                                                                                                                                                                                                                                                                                                                                                          | P3                    | P4      | \$ 500,000    |
| 2         | Goldman Sachs Private Equity Concentrated Energy Fund, L.P., held by PSP-GS 2007 In | 1  |                                                                                                                                                                                                                                                                                                                                                                                                                                                                                                                                                                                                                                                                                                                                                                                                                                                                                                                                                                                                                                                                                                                                                                                                                                                                                                                                                                                                                                                                                                                                                                                                                                                                                                                                                                                                                                                                                                                                                                                                                                                                                                                                |                                        |                                                                                                                                                                                                                                                                                                                                                                                                                                                                                                                                                                                                                                                                                                                                                                                                                                                                                                                                                                                                                                                                                                                                                                                                                                                                                                                                                                                                                                                                                                                                                                                                                                                                                                                                                                                                                                                                                                                                                                                                                                                                                                                                |                                                                                                                                                                                                                                                                                                                                                                                                                                                                                                                                                                                                                                                                                                                                                                                                                                                                                                                                                                                                                                                                                                                                                                                                                                                                                                                                                                                                                                                                                                                                                                                                                                                                                                                                                                                                                                                                                                                                                                                                                                                                                                                                |                                                | \$ 300,000   |                                         | \$ 5,000,000                                                                                                                                                                                                                                                                                                                                                                                                                                                                                                                                                                                                                                                                                                                                                                                                                                                                                                                                                                                                                                                                                                                                                                                                                                                                                                                                                                                                                                                                                                                                                                                                                                                                                                                                                                                                                                                                                                                                                                                                                                                                                                                   |                       |         | \$ 5,000,000  |
| 3         | Goldman Sachs, Brokerage Account - Cash                                             | 1  |                                                                                                                                                                                                                                                                                                                                                                                                                                                                                                                                                                                                                                                                                                                                                                                                                                                                                                                                                                                                                                                                                                                                                                                                                                                                                                                                                                                                                                                                                                                                                                                                                                                                                                                                                                                                                                                                                                                                                                                                                                                                                                                                |                                        |                                                                                                                                                                                                                                                                                                                                                                                                                                                                                                                                                                                                                                                                                                                                                                                                                                                                                                                                                                                                                                                                                                                                                                                                                                                                                                                                                                                                                                                                                                                                                                                                                                                                                                                                                                                                                                                                                                                                                                                                                                                                                                                                |                                                                                                                                                                                                                                                                                                                                                                                                                                                                                                                                                                                                                                                                                                                                                                                                                                                                                                                                                                                                                                                                                                                                                                                                                                                                                                                                                                                                                                                                                                                                                                                                                                                                                                                                                                                                                                                                                                                                                                                                                                                                                                                                |                                                |              | \$ 1,000,000                            | 3 3,000,000                                                                                                                                                                                                                                                                                                                                                                                                                                                                                                                                                                                                                                                                                                                                                                                                                                                                                                                                                                                                                                                                                                                                                                                                                                                                                                                                                                                                                                                                                                                                                                                                                                                                                                                                                                                                                                                                                                                                                                                                                                                                                                                    |                       |         | \$ 1,000,000  |
| 4         | Goldman Sachs, Brokerage Account - Cash                                             | 1  |                                                                                                                                                                                                                                                                                                                                                                                                                                                                                                                                                                                                                                                                                                                                                                                                                                                                                                                                                                                                                                                                                                                                                                                                                                                                                                                                                                                                                                                                                                                                                                                                                                                                                                                                                                                                                                                                                                                                                                                                                                                                                                                                |                                        |                                                                                                                                                                                                                                                                                                                                                                                                                                                                                                                                                                                                                                                                                                                                                                                                                                                                                                                                                                                                                                                                                                                                                                                                                                                                                                                                                                                                                                                                                                                                                                                                                                                                                                                                                                                                                                                                                                                                                                                                                                                                                                                                |                                                                                                                                                                                                                                                                                                                                                                                                                                                                                                                                                                                                                                                                                                                                                                                                                                                                                                                                                                                                                                                                                                                                                                                                                                                                                                                                                                                                                                                                                                                                                                                                                                                                                                                                                                                                                                                                                                                                                                                                                                                                                                                                |                                                |              | \$ 1,000,000                            | Penny S. P                                                                                                                                                                                                                                                                                                                                                                                                                                                                                                                                                                                                                                                                                                                                                                                                                                                                                                                                                                                                                                                                                                                                                                                                                                                                                                                                                                                                                                                                                                                                                                                                                                                                                                                                                                                                                                                                                                                                                                                                                                                                                                                     | ritsker, Chair, Comme | erce    | \$ 1,000,000  |
| - 5       | Goldman Sachs, GSAA 2007-4 A38                                                      | 1  |                                                                                                                                                                                                                                                                                                                                                                                                                                                                                                                                                                                                                                                                                                                                                                                                                                                                                                                                                                                                                                                                                                                                                                                                                                                                                                                                                                                                                                                                                                                                                                                                                                                                                                                                                                                                                                                                                                                                                                                                                                                                                                                                | \$ 1,000                               |                                                                                                                                                                                                                                                                                                                                                                                                                                                                                                                                                                                                                                                                                                                                                                                                                                                                                                                                                                                                                                                                                                                                                                                                                                                                                                                                                                                                                                                                                                                                                                                                                                                                                                                                                                                                                                                                                                                                                                                                                                                                                                                                |                                                                                                                                                                                                                                                                                                                                                                                                                                                                                                                                                                                                                                                                                                                                                                                                                                                                                                                                                                                                                                                                                                                                                                                                                                                                                                                                                                                                                                                                                                                                                                                                                                                                                                                                                                                                                                                                                                                                                                                                                                                                                                                                |                                                |              | J 1,000,000                             | Facebook C                                                                                                                                                                                                                                                                                                                                                                                                                                                                                                                                                                                                                                                                                                                                                                                                                                                                                                                                                                                                                                                                                                                                                                                                                                                                                                                                                                                                                                                                                                                                                                                                                                                                                                                                                                                                                                                                                                                                                                                                                                                                                                                     | lub Funds, OGE Form   |         | \$ 1,000,000  |
| 6         | Goldman Sachs, GSAS Trust 2007-4                                                    | 1  |                                                                                                                                                                                                                                                                                                                                                                                                                                                                                                                                                                                                                                                                                                                                                                                                                                                                                                                                                                                                                                                                                                                                                                                                                                                                                                                                                                                                                                                                                                                                                                                                                                                                                                                                                                                                                                                                                                                                                                                                                                                                                                                                | ý 1,000                                |                                                                                                                                                                                                                                                                                                                                                                                                                                                                                                                                                                                                                                                                                                                                                                                                                                                                                                                                                                                                                                                                                                                                                                                                                                                                                                                                                                                                                                                                                                                                                                                                                                                                                                                                                                                                                                                                                                                                                                                                                                                                                                                                |                                                                                                                                                                                                                                                                                                                                                                                                                                                                                                                                                                                                                                                                                                                                                                                                                                                                                                                                                                                                                                                                                                                                                                                                                                                                                                                                                                                                                                                                                                                                                                                                                                                                                                                                                                                                                                                                                                                                                                                                                                                                                                                                |                                                |              | \$ 1,000,000                            | Finan                                                                                                                                                                                                                                                                                                                                                                                                                                                                                                                                                                                                                                                                                                                                                                                                                                                                                                                                                                                                                                                                                                                                                                                                                                                                                                                                                                                                                                                                                                                                                                                                                                                                                                                                                                                                                                                                                                                                                                                                                                                                                                                          | cial Disclosure, 2013 |         | \$ 1,000,000  |
| 7         | Goldman Sachs, GSR 2006-OA1 2A1                                                     | 1  |                                                                                                                                                                                                                                                                                                                                                                                                                                                                                                                                                                                                                                                                                                                                                                                                                                                                                                                                                                                                                                                                                                                                                                                                                                                                                                                                                                                                                                                                                                                                                                                                                                                                                                                                                                                                                                                                                                                                                                                                                                                                                                                                | \$ 1,000                               |                                                                                                                                                                                                                                                                                                                                                                                                                                                                                                                                                                                                                                                                                                                                                                                                                                                                                                                                                                                                                                                                                                                                                                                                                                                                                                                                                                                                                                                                                                                                                                                                                                                                                                                                                                                                                                                                                                                                                                                                                                                                                                                                | 1                                                                                                                                                                                                                                                                                                                                                                                                                                                                                                                                                                                                                                                                                                                                                                                                                                                                                                                                                                                                                                                                                                                                                                                                                                                                                                                                                                                                                                                                                                                                                                                                                                                                                                                                                                                                                                                                                                                                                                                                                                                                                                                              |                                                |              | Ç 1,000,000                             | TOTAL Facebo                                                                                                                                                                                                                                                                                                                                                                                                                                                                                                                                                                                                                                                                                                                                                                                                                                                                                                                                                                                                                                                                                                                                                                                                                                                                                                                                                                                                                                                                                                                                                                                                                                                                                                                                                                                                                                                                                                                                                                                                                                                                                                                   | ok                    |         | \$ 1,000,000  |
| 8         | JPMorgan Alt Ln Tr 5.300% 12/25/36                                                  | 1  | 1                                                                                                                                                                                                                                                                                                                                                                                                                                                                                                                                                                                                                                                                                                                                                                                                                                                                                                                                                                                                                                                                                                                                                                                                                                                                                                                                                                                                                                                                                                                                                                                                                                                                                                                                                                                                                                                                                                                                                                                                                                                                                                                              | - 1,500                                |                                                                                                                                                                                                                                                                                                                                                                                                                                                                                                                                                                                                                                                                                                                                                                                                                                                                                                                                                                                                                                                                                                                                                                                                                                                                                                                                                                                                                                                                                                                                                                                                                                                                                                                                                                                                                                                                                                                                                                                                                                                                                                                                |                                                                                                                                                                                                                                                                                                                                                                                                                                                                                                                                                                                                                                                                                                                                                                                                                                                                                                                                                                                                                                                                                                                                                                                                                                                                                                                                                                                                                                                                                                                                                                                                                                                                                                                                                                                                                                                                                                                                                                                                                                                                                                                                |                                                |              |                                         | Basket Fund                                                                                                                                                                                                                                                                                                                                                                                                                                                                                                                                                                                                                                                                                                                                                                                                                                                                                                                                                                                                                                                                                                                                                                                                                                                                                                                                                                                                                                                                                                                                                                                                                                                                                                                                                                                                                                                                                                                                                                                                                                                                                                                    |                       | 30      | \$ 1,000      |
| 9         | JPMorgan Alt Ln Tr 5.710 12/25/36                                                   | 1  | 1                                                                                                                                                                                                                                                                                                                                                                                                                                                                                                                                                                                                                                                                                                                                                                                                                                                                                                                                                                                                                                                                                                                                                                                                                                                                                                                                                                                                                                                                                                                                                                                                                                                                                                                                                                                                                                                                                                                                                                                                                                                                                                                              |                                        |                                                                                                                                                                                                                                                                                                                                                                                                                                                                                                                                                                                                                                                                                                                                                                                                                                                                                                                                                                                                                                                                                                                                                                                                                                                                                                                                                                                                                                                                                                                                                                                                                                                                                                                                                                                                                                                                                                                                                                                                                                                                                                                                |                                                                                                                                                                                                                                                                                                                                                                                                                                                                                                                                                                                                                                                                                                                                                                                                                                                                                                                                                                                                                                                                                                                                                                                                                                                                                                                                                                                                                                                                                                                                                                                                                                                                                                                                                                                                                                                                                                                                                                                                                                                                                                                                |                                                |              |                                         | Morgan Stanl                                                                                                                                                                                                                                                                                                                                                                                                                                                                                                                                                                                                                                                                                                                                                                                                                                                                                                                                                                                                                                                                                                                                                                                                                                                                                                                                                                                                                                                                                                                                                                                                                                                                                                                                                                                                                                                                                                                                                                                                                                                                                                                   | ey 9                  |         | \$ -          |
| 10        | JPMorgan Altern 5.500% 10/25/20                                                     | 1  | 1                                                                                                                                                                                                                                                                                                                                                                                                                                                                                                                                                                                                                                                                                                                                                                                                                                                                                                                                                                                                                                                                                                                                                                                                                                                                                                                                                                                                                                                                                                                                                                                                                                                                                                                                                                                                                                                                                                                                                                                                                                                                                                                              |                                        |                                                                                                                                                                                                                                                                                                                                                                                                                                                                                                                                                                                                                                                                                                                                                                                                                                                                                                                                                                                                                                                                                                                                                                                                                                                                                                                                                                                                                                                                                                                                                                                                                                                                                                                                                                                                                                                                                                                                                                                                                                                                                                                                |                                                                                                                                                                                                                                                                                                                                                                                                                                                                                                                                                                                                                                                                                                                                                                                                                                                                                                                                                                                                                                                                                                                                                                                                                                                                                                                                                                                                                                                                                                                                                                                                                                                                                                                                                                                                                                                                                                                                                                                                                                                                                                                                |                                                |              |                                         | 1                                                                                                                                                                                                                                                                                                                                                                                                                                                                                                                                                                                                                                                                                                                                                                                                                                                                                                                                                                                                                                                                                                                                                                                                                                                                                                                                                                                                                                                                                                                                                                                                                                                                                                                                                                                                                                                                                                                                                                                                                                                                                                                              |                       |         | s -           |
| 11        | JPMorgan Alternativ 5.000% 2/25/21                                                  | 1  | 1                                                                                                                                                                                                                                                                                                                                                                                                                                                                                                                                                                                                                                                                                                                                                                                                                                                                                                                                                                                                                                                                                                                                                                                                                                                                                                                                                                                                                                                                                                                                                                                                                                                                                                                                                                                                                                                                                                                                                                                                                                                                                                                              |                                        |                                                                                                                                                                                                                                                                                                                                                                                                                                                                                                                                                                                                                                                                                                                                                                                                                                                                                                                                                                                                                                                                                                                                                                                                                                                                                                                                                                                                                                                                                                                                                                                                                                                                                                                                                                                                                                                                                                                                                                                                                                                                                                                                |                                                                                                                                                                                                                                                                                                                                                                                                                                                                                                                                                                                                                                                                                                                                                                                                                                                                                                                                                                                                                                                                                                                                                                                                                                                                                                                                                                                                                                                                                                                                                                                                                                                                                                                                                                                                                                                                                                                                                                                                                                                                                                                                |                                                |              |                                         | JPMorg                                                                                                                                                                                                                                                                                                                                                                                                                                                                                                                                                                                                                                                                                                                                                                                                                                                                                                                                                                                                                                                                                                                                                                                                                                                                                                                                                                                                                                                                                                                                                                                                                                                                                                                                                                                                                                                                                                                                                                                                                                                                                                                         | an 14                 |         | \$ -          |
| 12        | JPMorgan Chase Bank - Checking Account                                              | 1  |                                                                                                                                                                                                                                                                                                                                                                                                                                                                                                                                                                                                                                                                                                                                                                                                                                                                                                                                                                                                                                                                                                                                                                                                                                                                                                                                                                                                                                                                                                                                                                                                                                                                                                                                                                                                                                                                                                                                                                                                                                                                                                                                |                                        |                                                                                                                                                                                                                                                                                                                                                                                                                                                                                                                                                                                                                                                                                                                                                                                                                                                                                                                                                                                                                                                                                                                                                                                                                                                                                                                                                                                                                                                                                                                                                                                                                                                                                                                                                                                                                                                                                                                                                                                                                                                                                                                                |                                                                                                                                                                                                                                                                                                                                                                                                                                                                                                                                                                                                                                                                                                                                                                                                                                                                                                                                                                                                                                                                                                                                                                                                                                                                                                                                                                                                                                                                                                                                                                                                                                                                                                                                                                                                                                                                                                                                                                                                                                                                                                                                |                                                | \$ 500,000   |                                         | Goldman Sad                                                                                                                                                                                                                                                                                                                                                                                                                                                                                                                                                                                                                                                                                                                                                                                                                                                                                                                                                                                                                                                                                                                                                                                                                                                                                                                                                                                                                                                                                                                                                                                                                                                                                                                                                                                                                                                                                                                                                                                                                                                                                                                    | hs                    |         | \$ 500,000    |
| 13        | JPMorgan Chase Bank #1, Cash investment w/ Money Manager                            | 1  |                                                                                                                                                                                                                                                                                                                                                                                                                                                                                                                                                                                                                                                                                                                                                                                                                                                                                                                                                                                                                                                                                                                                                                                                                                                                                                                                                                                                                                                                                                                                                                                                                                                                                                                                                                                                                                                                                                                                                                                                                                                                                                                                | \$ 15,000                              |                                                                                                                                                                                                                                                                                                                                                                                                                                                                                                                                                                                                                                                                                                                                                                                                                                                                                                                                                                                                                                                                                                                                                                                                                                                                                                                                                                                                                                                                                                                                                                                                                                                                                                                                                                                                                                                                                                                                                                                                                                                                                                                                |                                                                                                                                                                                                                                                                                                                                                                                                                                                                                                                                                                                                                                                                                                                                                                                                                                                                                                                                                                                                                                                                                                                                                                                                                                                                                                                                                                                                                                                                                                                                                                                                                                                                                                                                                                                                                                                                                                                                                                                                                                                                                                                                |                                                | 7 000,000    |                                         |                                                                                                                                                                                                                                                                                                                                                                                                                                                                                                                                                                                                                                                                                                                                                                                                                                                                                                                                                                                                                                                                                                                                                                                                                                                                                                                                                                                                                                                                                                                                                                                                                                                                                                                                                                                                                                                                                                                                                                                                                                                                                                                                |                       |         | \$ 15,000     |
| 14        | JPMorgan Chase Bank #2, Cash investment w/ Money Manager                            | 1  |                                                                                                                                                                                                                                                                                                                                                                                                                                                                                                                                                                                                                                                                                                                                                                                                                                                                                                                                                                                                                                                                                                                                                                                                                                                                                                                                                                                                                                                                                                                                                                                                                                                                                                                                                                                                                                                                                                                                                                                                                                                                                                                                |                                        | \$ 50,000                                                                                                                                                                                                                                                                                                                                                                                                                                                                                                                                                                                                                                                                                                                                                                                                                                                                                                                                                                                                                                                                                                                                                                                                                                                                                                                                                                                                                                                                                                                                                                                                                                                                                                                                                                                                                                                                                                                                                                                                                                                                                                                      |                                                                                                                                                                                                                                                                                                                                                                                                                                                                                                                                                                                                                                                                                                                                                                                                                                                                                                                                                                                                                                                                                                                                                                                                                                                                                                                                                                                                                                                                                                                                                                                                                                                                                                                                                                                                                                                                                                                                                                                                                                                                                                                                |                                                |              |                                         |                                                                                                                                                                                                                                                                                                                                                                                                                                                                                                                                                                                                                                                                                                                                                                                                                                                                                                                                                                                                                                                                                                                                                                                                                                                                                                                                                                                                                                                                                                                                                                                                                                                                                                                                                                                                                                                                                                                                                                                                                                                                                                                                | 0 20                  | 40      | \$ 50,000     |
| 15        | JPMorgan Clearing Corp, Prime Brokerage Account - Cash                              | 1  |                                                                                                                                                                                                                                                                                                                                                                                                                                                                                                                                                                                                                                                                                                                                                                                                                                                                                                                                                                                                                                                                                                                                                                                                                                                                                                                                                                                                                                                                                                                                                                                                                                                                                                                                                                                                                                                                                                                                                                                                                                                                                                                                |                                        | ,,                                                                                                                                                                                                                                                                                                                                                                                                                                                                                                                                                                                                                                                                                                                                                                                                                                                                                                                                                                                                                                                                                                                                                                                                                                                                                                                                                                                                                                                                                                                                                                                                                                                                                                                                                                                                                                                                                                                                                                                                                                                                                                                             |                                                                                                                                                                                                                                                                                                                                                                                                                                                                                                                                                                                                                                                                                                                                                                                                                                                                                                                                                                                                                                                                                                                                                                                                                                                                                                                                                                                                                                                                                                                                                                                                                                                                                                                                                                                                                                                                                                                                                                                                                                                                                                                                |                                                |              |                                         | \$ 5,000,000                                                                                                                                                                                                                                                                                                                                                                                                                                                                                                                                                                                                                                                                                                                                                                                                                                                                                                                                                                                                                                                                                                                                                                                                                                                                                                                                                                                                                                                                                                                                                                                                                                                                                                                                                                                                                                                                                                                                                                                                                                                                                                                   |                       |         | \$ 5,000,000  |
| 16        | JPMorgan, Cash-JP Morgan-Prime Brokerage Account                                    | 1  |                                                                                                                                                                                                                                                                                                                                                                                                                                                                                                                                                                                                                                                                                                                                                                                                                                                                                                                                                                                                                                                                                                                                                                                                                                                                                                                                                                                                                                                                                                                                                                                                                                                                                                                                                                                                                                                                                                                                                                                                                                                                                                                                |                                        |                                                                                                                                                                                                                                                                                                                                                                                                                                                                                                                                                                                                                                                                                                                                                                                                                                                                                                                                                                                                                                                                                                                                                                                                                                                                                                                                                                                                                                                                                                                                                                                                                                                                                                                                                                                                                                                                                                                                                                                                                                                                                                                                | \$ 100,000                                                                                                                                                                                                                                                                                                                                                                                                                                                                                                                                                                                                                                                                                                                                                                                                                                                                                                                                                                                                                                                                                                                                                                                                                                                                                                                                                                                                                                                                                                                                                                                                                                                                                                                                                                                                                                                                                                                                                                                                                                                                                                                     |                                                |              |                                         |                                                                                                                                                                                                                                                                                                                                                                                                                                                                                                                                                                                                                                                                                                                                                                                                                                                                                                                                                                                                                                                                                                                                                                                                                                                                                                                                                                                                                                                                                                                                                                                                                                                                                                                                                                                                                                                                                                                                                                                                                                                                                                                                |                       |         | \$ 100,000    |
| 17        | JPMorgan, JPAL 2006-A7 2A1                                                          | 1  |                                                                                                                                                                                                                                                                                                                                                                                                                                                                                                                                                                                                                                                                                                                                                                                                                                                                                                                                                                                                                                                                                                                                                                                                                                                                                                                                                                                                                                                                                                                                                                                                                                                                                                                                                                                                                                                                                                                                                                                                                                                                                                                                |                                        |                                                                                                                                                                                                                                                                                                                                                                                                                                                                                                                                                                                                                                                                                                                                                                                                                                                                                                                                                                                                                                                                                                                                                                                                                                                                                                                                                                                                                                                                                                                                                                                                                                                                                                                                                                                                                                                                                                                                                                                                                                                                                                                                | , , , , , , , , , , , , , , , , , , , ,                                                                                                                                                                                                                                                                                                                                                                                                                                                                                                                                                                                                                                                                                                                                                                                                                                                                                                                                                                                                                                                                                                                                                                                                                                                                                                                                                                                                                                                                                                                                                                                                                                                                                                                                                                                                                                                                                                                                                                                                                                                                                        |                                                | \$ 500,000   |                                         |                                                                                                                                                                                                                                                                                                                                                                                                                                                                                                                                                                                                                                                                                                                                                                                                                                                                                                                                                                                                                                                                                                                                                                                                                                                                                                                                                                                                                                                                                                                                                                                                                                                                                                                                                                                                                                                                                                                                                                                                                                                                                                                                |                       |         | \$ 500,000    |
| 18        | JPMorgan, JPALT 2005-S1 3A1                                                         | 1  |                                                                                                                                                                                                                                                                                                                                                                                                                                                                                                                                                                                                                                                                                                                                                                                                                                                                                                                                                                                                                                                                                                                                                                                                                                                                                                                                                                                                                                                                                                                                                                                                                                                                                                                                                                                                                                                                                                                                                                                                                                                                                                                                |                                        |                                                                                                                                                                                                                                                                                                                                                                                                                                                                                                                                                                                                                                                                                                                                                                                                                                                                                                                                                                                                                                                                                                                                                                                                                                                                                                                                                                                                                                                                                                                                                                                                                                                                                                                                                                                                                                                                                                                                                                                                                                                                                                                                |                                                                                                                                                                                                                                                                                                                                                                                                                                                                                                                                                                                                                                                                                                                                                                                                                                                                                                                                                                                                                                                                                                                                                                                                                                                                                                                                                                                                                                                                                                                                                                                                                                                                                                                                                                                                                                                                                                                                                                                                                                                                                                                                |                                                | \$ 500,000   |                                         |                                                                                                                                                                                                                                                                                                                                                                                                                                                                                                                                                                                                                                                                                                                                                                                                                                                                                                                                                                                                                                                                                                                                                                                                                                                                                                                                                                                                                                                                                                                                                                                                                                                                                                                                                                                                                                                                                                                                                                                                                                                                                                                                |                       |         | \$ 500,000    |
| 19        | JPMorgan, JPALT 2006-S1 2A2                                                         | 1  |                                                                                                                                                                                                                                                                                                                                                                                                                                                                                                                                                                                                                                                                                                                                                                                                                                                                                                                                                                                                                                                                                                                                                                                                                                                                                                                                                                                                                                                                                                                                                                                                                                                                                                                                                                                                                                                                                                                                                                                                                                                                                                                                |                                        |                                                                                                                                                                                                                                                                                                                                                                                                                                                                                                                                                                                                                                                                                                                                                                                                                                                                                                                                                                                                                                                                                                                                                                                                                                                                                                                                                                                                                                                                                                                                                                                                                                                                                                                                                                                                                                                                                                                                                                                                                                                                                                                                |                                                                                                                                                                                                                                                                                                                                                                                                                                                                                                                                                                                                                                                                                                                                                                                                                                                                                                                                                                                                                                                                                                                                                                                                                                                                                                                                                                                                                                                                                                                                                                                                                                                                                                                                                                                                                                                                                                                                                                                                                                                                                                                                |                                                | \$ 500,000   |                                         |                                                                                                                                                                                                                                                                                                                                                                                                                                                                                                                                                                                                                                                                                                                                                                                                                                                                                                                                                                                                                                                                                                                                                                                                                                                                                                                                                                                                                                                                                                                                                                                                                                                                                                                                                                                                                                                                                                                                                                                                                                                                                                                                |                       |         | \$ 500,000    |
| 20        | JPMorgan, JPALT 2006-S4 A6                                                          | 1  |                                                                                                                                                                                                                                                                                                                                                                                                                                                                                                                                                                                                                                                                                                                                                                                                                                                                                                                                                                                                                                                                                                                                                                                                                                                                                                                                                                                                                                                                                                                                                                                                                                                                                                                                                                                                                                                                                                                                                                                                                                                                                                                                |                                        |                                                                                                                                                                                                                                                                                                                                                                                                                                                                                                                                                                                                                                                                                                                                                                                                                                                                                                                                                                                                                                                                                                                                                                                                                                                                                                                                                                                                                                                                                                                                                                                                                                                                                                                                                                                                                                                                                                                                                                                                                                                                                                                                |                                                                                                                                                                                                                                                                                                                                                                                                                                                                                                                                                                                                                                                                                                                                                                                                                                                                                                                                                                                                                                                                                                                                                                                                                                                                                                                                                                                                                                                                                                                                                                                                                                                                                                                                                                                                                                                                                                                                                                                                                                                                                                                                |                                                | \$ 500,000   |                                         |                                                                                                                                                                                                                                                                                                                                                                                                                                                                                                                                                                                                                                                                                                                                                                                                                                                                                                                                                                                                                                                                                                                                                                                                                                                                                                                                                                                                                                                                                                                                                                                                                                                                                                                                                                                                                                                                                                                                                                                                                                                                                                                                |                       |         | \$ 500,000    |
| 21        | JPMorgan, JPMAC 2007-CH1 AF3                                                        | 1  |                                                                                                                                                                                                                                                                                                                                                                                                                                                                                                                                                                                                                                                                                                                                                                                                                                                                                                                                                                                                                                                                                                                                                                                                                                                                                                                                                                                                                                                                                                                                                                                                                                                                                                                                                                                                                                                                                                                                                                                                                                                                                                                                |                                        |                                                                                                                                                                                                                                                                                                                                                                                                                                                                                                                                                                                                                                                                                                                                                                                                                                                                                                                                                                                                                                                                                                                                                                                                                                                                                                                                                                                                                                                                                                                                                                                                                                                                                                                                                                                                                                                                                                                                                                                                                                                                                                                                |                                                                                                                                                                                                                                                                                                                                                                                                                                                                                                                                                                                                                                                                                                                                                                                                                                                                                                                                                                                                                                                                                                                                                                                                                                                                                                                                                                                                                                                                                                                                                                                                                                                                                                                                                                                                                                                                                                                                                                                                                                                                                                                                |                                                |              |                                         | \$ 5,000,000                                                                                                                                                                                                                                                                                                                                                                                                                                                                                                                                                                                                                                                                                                                                                                                                                                                                                                                                                                                                                                                                                                                                                                                                                                                                                                                                                                                                                                                                                                                                                                                                                                                                                                                                                                                                                                                                                                                                                                                                                                                                                                                   |                       |         | \$ 5,000,000  |
| 22        | Morgan Stanley, MSAC 2006-HE2 A2C                                                   | 1  |                                                                                                                                                                                                                                                                                                                                                                                                                                                                                                                                                                                                                                                                                                                                                                                                                                                                                                                                                                                                                                                                                                                                                                                                                                                                                                                                                                                                                                                                                                                                                                                                                                                                                                                                                                                                                                                                                                                                                                                                                                                                                                                                | \$ 1,000                               |                                                                                                                                                                                                                                                                                                                                                                                                                                                                                                                                                                                                                                                                                                                                                                                                                                                                                                                                                                                                                                                                                                                                                                                                                                                                                                                                                                                                                                                                                                                                                                                                                                                                                                                                                                                                                                                                                                                                                                                                                                                                                                                                |                                                                                                                                                                                                                                                                                                                                                                                                                                                                                                                                                                                                                                                                                                                                                                                                                                                                                                                                                                                                                                                                                                                                                                                                                                                                                                                                                                                                                                                                                                                                                                                                                                                                                                                                                                                                                                                                                                                                                                                                                                                                                                                                |                                                |              |                                         |                                                                                                                                                                                                                                                                                                                                                                                                                                                                                                                                                                                                                                                                                                                                                                                                                                                                                                                                                                                                                                                                                                                                                                                                                                                                                                                                                                                                                                                                                                                                                                                                                                                                                                                                                                                                                                                                                                                                                                                                                                                                                                                                |                       |         | \$ 1,000      |
| 23        | Morgan Stanley MSAC 2006-NC2-A2D                                                    | 1  |                                                                                                                                                                                                                                                                                                                                                                                                                                                                                                                                                                                                                                                                                                                                                                                                                                                                                                                                                                                                                                                                                                                                                                                                                                                                                                                                                                                                                                                                                                                                                                                                                                                                                                                                                                                                                                                                                                                                                                                                                                                                                                                                | \$ 1,000                               |                                                                                                                                                                                                                                                                                                                                                                                                                                                                                                                                                                                                                                                                                                                                                                                                                                                                                                                                                                                                                                                                                                                                                                                                                                                                                                                                                                                                                                                                                                                                                                                                                                                                                                                                                                                                                                                                                                                                                                                                                                                                                                                                |                                                                                                                                                                                                                                                                                                                                                                                                                                                                                                                                                                                                                                                                                                                                                                                                                                                                                                                                                                                                                                                                                                                                                                                                                                                                                                                                                                                                                                                                                                                                                                                                                                                                                                                                                                                                                                                                                                                                                                                                                                                                                                                                |                                                |              |                                         |                                                                                                                                                                                                                                                                                                                                                                                                                                                                                                                                                                                                                                                                                                                                                                                                                                                                                                                                                                                                                                                                                                                                                                                                                                                                                                                                                                                                                                                                                                                                                                                                                                                                                                                                                                                                                                                                                                                                                                                                                                                                                                                                |                       |         | \$ 1,000      |
| 24        | Morgan Stanley Cap 0.31892% 10/25/36                                                | 1  | 1                                                                                                                                                                                                                                                                                                                                                                                                                                                                                                                                                                                                                                                                                                                                                                                                                                                                                                                                                                                                                                                                                                                                                                                                                                                                                                                                                                                                                                                                                                                                                                                                                                                                                                                                                                                                                                                                                                                                                                                                                                                                                                                              |                                        |                                                                                                                                                                                                                                                                                                                                                                                                                                                                                                                                                                                                                                                                                                                                                                                                                                                                                                                                                                                                                                                                                                                                                                                                                                                                                                                                                                                                                                                                                                                                                                                                                                                                                                                                                                                                                                                                                                                                                                                                                                                                                                                                |                                                                                                                                                                                                                                                                                                                                                                                                                                                                                                                                                                                                                                                                                                                                                                                                                                                                                                                                                                                                                                                                                                                                                                                                                                                                                                                                                                                                                                                                                                                                                                                                                                                                                                                                                                                                                                                                                                                                                                                                                                                                                                                                |                                                |              |                                         |                                                                                                                                                                                                                                                                                                                                                                                                                                                                                                                                                                                                                                                                                                                                                                                                                                                                                                                                                                                                                                                                                                                                                                                                                                                                                                                                                                                                                                                                                                                                                                                                                                                                                                                                                                                                                                                                                                                                                                                                                                                                                                                                |                       |         | \$ -          |
| 25        | Morgan Stanley Cap 0.35455% 3/25/36                                                 | 1  | 1                                                                                                                                                                                                                                                                                                                                                                                                                                                                                                                                                                                                                                                                                                                                                                                                                                                                                                                                                                                                                                                                                                                                                                                                                                                                                                                                                                                                                                                                                                                                                                                                                                                                                                                                                                                                                                                                                                                                                                                                                                                                                                                              |                                        |                                                                                                                                                                                                                                                                                                                                                                                                                                                                                                                                                                                                                                                                                                                                                                                                                                                                                                                                                                                                                                                                                                                                                                                                                                                                                                                                                                                                                                                                                                                                                                                                                                                                                                                                                                                                                                                                                                                                                                                                                                                                                                                                |                                                                                                                                                                                                                                                                                                                                                                                                                                                                                                                                                                                                                                                                                                                                                                                                                                                                                                                                                                                                                                                                                                                                                                                                                                                                                                                                                                                                                                                                                                                                                                                                                                                                                                                                                                                                                                                                                                                                                                                                                                                                                                                                |                                                |              |                                         |                                                                                                                                                                                                                                                                                                                                                                                                                                                                                                                                                                                                                                                                                                                                                                                                                                                                                                                                                                                                                                                                                                                                                                                                                                                                                                                                                                                                                                                                                                                                                                                                                                                                                                                                                                                                                                                                                                                                                                                                                                                                                                                                |                       |         | \$ -          |
| 26        | Morgan Stanley Cap 0.45892% 2/25/36                                                 | 1  | 1                                                                                                                                                                                                                                                                                                                                                                                                                                                                                                                                                                                                                                                                                                                                                                                                                                                                                                                                                                                                                                                                                                                                                                                                                                                                                                                                                                                                                                                                                                                                                                                                                                                                                                                                                                                                                                                                                                                                                                                                                                                                                                                              |                                        |                                                                                                                                                                                                                                                                                                                                                                                                                                                                                                                                                                                                                                                                                                                                                                                                                                                                                                                                                                                                                                                                                                                                                                                                                                                                                                                                                                                                                                                                                                                                                                                                                                                                                                                                                                                                                                                                                                                                                                                                                                                                                                                                |                                                                                                                                                                                                                                                                                                                                                                                                                                                                                                                                                                                                                                                                                                                                                                                                                                                                                                                                                                                                                                                                                                                                                                                                                                                                                                                                                                                                                                                                                                                                                                                                                                                                                                                                                                                                                                                                                                                                                                                                                                                                                                                                |                                                |              |                                         |                                                                                                                                                                                                                                                                                                                                                                                                                                                                                                                                                                                                                                                                                                                                                                                                                                                                                                                                                                                                                                                                                                                                                                                                                                                                                                                                                                                                                                                                                                                                                                                                                                                                                                                                                                                                                                                                                                                                                                                                                                                                                                                                |                       |         | \$ -          |
| 27        | Morgan Stanley Capital I-2006 HE2                                                   | 1  |                                                                                                                                                                                                                                                                                                                                                                                                                                                                                                                                                                                                                                                                                                                                                                                                                                                                                                                                                                                                                                                                                                                                                                                                                                                                                                                                                                                                                                                                                                                                                                                                                                                                                                                                                                                                                                                                                                                                                                                                                                                                                                                                |                                        |                                                                                                                                                                                                                                                                                                                                                                                                                                                                                                                                                                                                                                                                                                                                                                                                                                                                                                                                                                                                                                                                                                                                                                                                                                                                                                                                                                                                                                                                                                                                                                                                                                                                                                                                                                                                                                                                                                                                                                                                                                                                                                                                |                                                                                                                                                                                                                                                                                                                                                                                                                                                                                                                                                                                                                                                                                                                                                                                                                                                                                                                                                                                                                                                                                                                                                                                                                                                                                                                                                                                                                                                                                                                                                                                                                                                                                                                                                                                                                                                                                                                                                                                                                                                                                                                                |                                                |              | \$ 1,000,000                            |                                                                                                                                                                                                                                                                                                                                                                                                                                                                                                                                                                                                                                                                                                                                                                                                                                                                                                                                                                                                                                                                                                                                                                                                                                                                                                                                                                                                                                                                                                                                                                                                                                                                                                                                                                                                                                                                                                                                                                                                                                                                                                                                |                       |         | \$ 1,000,000  |
| 28        | Morgan Stanley Capital I-2006 NC2                                                   | 1  |                                                                                                                                                                                                                                                                                                                                                                                                                                                                                                                                                                                                                                                                                                                                                                                                                                                                                                                                                                                                                                                                                                                                                                                                                                                                                                                                                                                                                                                                                                                                                                                                                                                                                                                                                                                                                                                                                                                                                                                                                                                                                                                                |                                        |                                                                                                                                                                                                                                                                                                                                                                                                                                                                                                                                                                                                                                                                                                                                                                                                                                                                                                                                                                                                                                                                                                                                                                                                                                                                                                                                                                                                                                                                                                                                                                                                                                                                                                                                                                                                                                                                                                                                                                                                                                                                                                                                |                                                                                                                                                                                                                                                                                                                                                                                                                                                                                                                                                                                                                                                                                                                                                                                                                                                                                                                                                                                                                                                                                                                                                                                                                                                                                                                                                                                                                                                                                                                                                                                                                                                                                                                                                                                                                                                                                                                                                                                                                                                                                                                                |                                                |              | \$ 1,000,000                            |                                                                                                                                                                                                                                                                                                                                                                                                                                                                                                                                                                                                                                                                                                                                                                                                                                                                                                                                                                                                                                                                                                                                                                                                                                                                                                                                                                                                                                                                                                                                                                                                                                                                                                                                                                                                                                                                                                                                                                                                                                                                                                                                |                       |         | \$ 1,000,000  |
| 29        | Morgan Stanley Mortg 5.500% 11/25/35                                                | 1  | 1                                                                                                                                                                                                                                                                                                                                                                                                                                                                                                                                                                                                                                                                                                                                                                                                                                                                                                                                                                                                                                                                                                                                                                                                                                                                                                                                                                                                                                                                                                                                                                                                                                                                                                                                                                                                                                                                                                                                                                                                                                                                                                                              |                                        |                                                                                                                                                                                                                                                                                                                                                                                                                                                                                                                                                                                                                                                                                                                                                                                                                                                                                                                                                                                                                                                                                                                                                                                                                                                                                                                                                                                                                                                                                                                                                                                                                                                                                                                                                                                                                                                                                                                                                                                                                                                                                                                                |                                                                                                                                                                                                                                                                                                                                                                                                                                                                                                                                                                                                                                                                                                                                                                                                                                                                                                                                                                                                                                                                                                                                                                                                                                                                                                                                                                                                                                                                                                                                                                                                                                                                                                                                                                                                                                                                                                                                                                                                                                                                                                                                |                                                |              |                                         |                                                                                                                                                                                                                                                                                                                                                                                                                                                                                                                                                                                                                                                                                                                                                                                                                                                                                                                                                                                                                                                                                                                                                                                                                                                                                                                                                                                                                                                                                                                                                                                                                                                                                                                                                                                                                                                                                                                                                                                                                                                                                                                                |                       |         | \$ -          |
| 30        | Morgan Stanley, CAP 0.31892% 10/25/36                                               | 1  |                                                                                                                                                                                                                                                                                                                                                                                                                                                                                                                                                                                                                                                                                                                                                                                                                                                                                                                                                                                                                                                                                                                                                                                                                                                                                                                                                                                                                                                                                                                                                                                                                                                                                                                                                                                                                                                                                                                                                                                                                                                                                                                                |                                        |                                                                                                                                                                                                                                                                                                                                                                                                                                                                                                                                                                                                                                                                                                                                                                                                                                                                                                                                                                                                                                                                                                                                                                                                                                                                                                                                                                                                                                                                                                                                                                                                                                                                                                                                                                                                                                                                                                                                                                                                                                                                                                                                |                                                                                                                                                                                                                                                                                                                                                                                                                                                                                                                                                                                                                                                                                                                                                                                                                                                                                                                                                                                                                                                                                                                                                                                                                                                                                                                                                                                                                                                                                                                                                                                                                                                                                                                                                                                                                                                                                                                                                                                                                                                                                                                                | \$ 250,000                                     |              |                                         |                                                                                                                                                                                                                                                                                                                                                                                                                                                                                                                                                                                                                                                                                                                                                                                                                                                                                                                                                                                                                                                                                                                                                                                                                                                                                                                                                                                                                                                                                                                                                                                                                                                                                                                                                                                                                                                                                                                                                                                                                                                                                                                                |                       |         | \$ 250,000    |
|           |                                                                                     |    |                                                                                                                                                                                                                                                                                                                                                                                                                                                                                                                                                                                                                                                                                                                                                                                                                                                                                                                                                                                                                                                                                                                                                                                                                                                                                                                                                                                                                                                                                                                                                                                                                                                                                                                                                                                                                                                                                                                                                                                                                                                                                                                                |                                        |                                                                                                                                                                                                                                                                                                                                                                                                                                                                                                                                                                                                                                                                                                                                                                                                                                                                                                                                                                                                                                                                                                                                                                                                                                                                                                                                                                                                                                                                                                                                                                                                                                                                                                                                                                                                                                                                                                                                                                                                                                                                                                                                |                                                                                                                                                                                                                                                                                                                                                                                                                                                                                                                                                                                                                                                                                                                                                                                                                                                                                                                                                                                                                                                                                                                                                                                                                                                                                                                                                                                                                                                                                                                                                                                                                                                                                                                                                                                                                                                                                                                                                                                                                                                                                                                                |                                                |              |                                         |                                                                                                                                                                                                                                                                                                                                                                                                                                                                                                                                                                                                                                                                                                                                                                                                                                                                                                                                                                                                                                                                                                                                                                                                                                                                                                                                                                                                                                                                                                                                                                                                                                                                                                                                                                                                                                                                                                                                                                                                                                                                                                                                |                       |         |               |
|           |                                                                                     |    |                                                                                                                                                                                                                                                                                                                                                                                                                                                                                                                                                                                                                                                                                                                                                                                                                                                                                                                                                                                                                                                                                                                                                                                                                                                                                                                                                                                                                                                                                                                                                                                                                                                                                                                                                                                                                                                                                                                                                                                                                                                                                                                                |                                        |                                                                                                                                                                                                                                                                                                                                                                                                                                                                                                                                                                                                                                                                                                                                                                                                                                                                                                                                                                                                                                                                                                                                                                                                                                                                                                                                                                                                                                                                                                                                                                                                                                                                                                                                                                                                                                                                                                                                                                                                                                                                                                                                |                                                                                                                                                                                                                                                                                                                                                                                                                                                                                                                                                                                                                                                                                                                                                                                                                                                                                                                                                                                                                                                                                                                                                                                                                                                                                                                                                                                                                                                                                                                                                                                                                                                                                                                                                                                                                                                                                                                                                                                                                                                                                                                                |                                                |              |                                         |                                                                                                                                                                                                                                                                                                                                                                                                                                                                                                                                                                                                                                                                                                                                                                                                                                                                                                                                                                                                                                                                                                                                                                                                                                                                                                                                                                                                                                                                                                                                                                                                                                                                                                                                                                                                                                                                                                                                                                                                                                                                                                                                |                       |         |               |
|           |                                                                                     | 30 | 8                                                                                                                                                                                                                                                                                                                                                                                                                                                                                                                                                                                                                                                                                                                                                                                                                                                                                                                                                                                                                                                                                                                                                                                                                                                                                                                                                                                                                                                                                                                                                                                                                                                                                                                                                                                                                                                                                                                                                                                                                                                                                                                              | \$ 19,000                              | \$ 50,000                                                                                                                                                                                                                                                                                                                                                                                                                                                                                                                                                                                                                                                                                                                                                                                                                                                                                                                                                                                                                                                                                                                                                                                                                                                                                                                                                                                                                                                                                                                                                                                                                                                                                                                                                                                                                                                                                                                                                                                                                                                                                                                      | \$ 100,000                                                                                                                                                                                                                                                                                                                                                                                                                                                                                                                                                                                                                                                                                                                                                                                                                                                                                                                                                                                                                                                                                                                                                                                                                                                                                                                                                                                                                                                                                                                                                                                                                                                                                                                                                                                                                                                                                                                                                                                                                                                                                                                     | \$ 250,000                                     | \$ 3,000,000 | \$ 5,000,000                            | \$ 15,000,000                                                                                                                                                                                                                                                                                                                                                                                                                                                                                                                                                                                                                                                                                                                                                                                                                                                                                                                                                                                                                                                                                                                                                                                                                                                                                                                                                                                                                                                                                                                                                                                                                                                                                                                                                                                                                                                                                                                                                                                                                                                                                                                  |                       |         | \$ 23,419,000 |