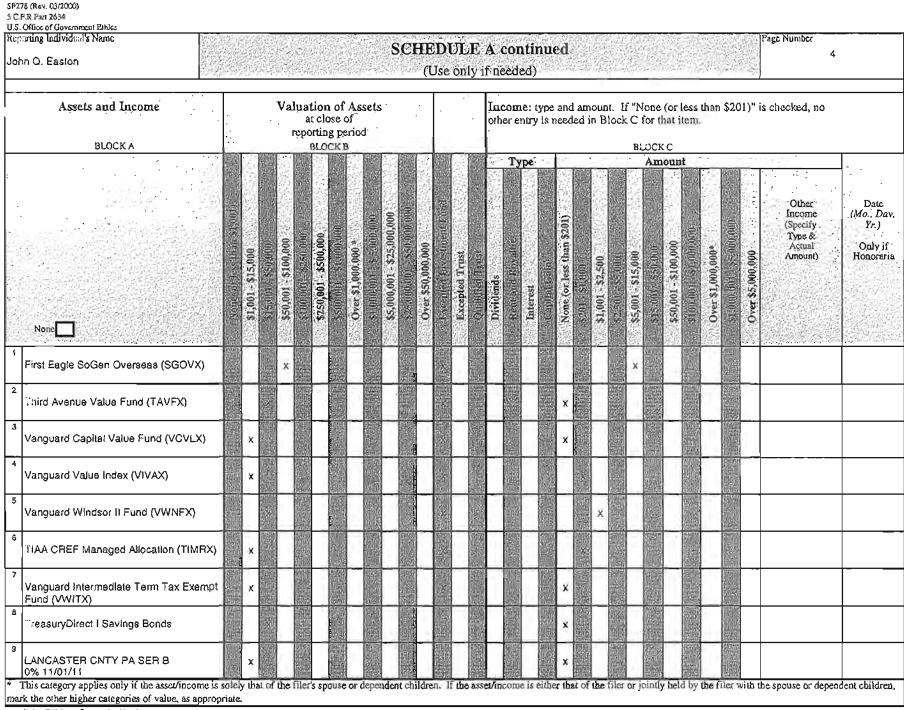

# Executive Branch Personnel PUBLIC FINANCIAL DISCLOSURE REPORT

Form Approved:

.

OM8 No 3209-0001

| U.S. Office of Government Ethics                                                                                                                                                              |                                                                       |                                                                                                                                                                                                                                                                                                                                                                                                                                                                                                                                                                                                                                                                                                                                                                                                                                                                                                                                                                                                                                                                                                                                                                                                                                                                                                                                                                                                                                                                                                                                                                                                                                                                                                                                                                                                                                                                                                                                                                                                                                                                                                                                |                                                                                                                    |                                                                                                                                                                |
|-----------------------------------------------------------------------------------------------------------------------------------------------------------------------------------------------|-----------------------------------------------------------------------|--------------------------------------------------------------------------------------------------------------------------------------------------------------------------------------------------------------------------------------------------------------------------------------------------------------------------------------------------------------------------------------------------------------------------------------------------------------------------------------------------------------------------------------------------------------------------------------------------------------------------------------------------------------------------------------------------------------------------------------------------------------------------------------------------------------------------------------------------------------------------------------------------------------------------------------------------------------------------------------------------------------------------------------------------------------------------------------------------------------------------------------------------------------------------------------------------------------------------------------------------------------------------------------------------------------------------------------------------------------------------------------------------------------------------------------------------------------------------------------------------------------------------------------------------------------------------------------------------------------------------------------------------------------------------------------------------------------------------------------------------------------------------------------------------------------------------------------------------------------------------------------------------------------------------------------------------------------------------------------------------------------------------------------------------------------------------------------------------------------------------------|--------------------------------------------------------------------------------------------------------------------|----------------------------------------------------------------------------------------------------------------------------------------------------------------|
| Date of Appointment, Candidacy, Election                                                                                                                                                      | Reporting Status Calendar Year<br>(Clieck Incumbent Covered by Report | New Entrant; Nominee,                                                                                                                                                                                                                                                                                                                                                                                                                                                                                                                                                                                                                                                                                                                                                                                                                                                                                                                                                                                                                                                                                                                                                                                                                                                                                                                                                                                                                                                                                                                                                                                                                                                                                                                                                                                                                                                                                                                                                                                                                                                                                                          | Termination Date (If Appli-<br>cable ) (Monin, Day, Year)                                                          | Fee for Late Filing<br>Any individual who is required to                                                                                                       |
| or reditination (month, Day, rear)                                                                                                                                                            | oppropriate bates)                                                    | x or Candidate                                                                                                                                                                                                                                                                                                                                                                                                                                                                                                                                                                                                                                                                                                                                                                                                                                                                                                                                                                                                                                                                                                                                                                                                                                                                                                                                                                                                                                                                                                                                                                                                                                                                                                                                                                                                                                                                                                                                                                                                                                                                                                                 | File                                                                                                               | file this report and does so more than                                                                                                                         |
| مېر د د مور د د د وه مور مورو ور د د ورو د د د ورو د د او ورو د د او ورو د د ا                                                                                | Last Name                                                             | First Name and Middle                                                                                                                                                                                                                                                                                                                                                                                                                                                                                                                                                                                                                                                                                                                                                                                                                                                                                                                                                                                                                                                                                                                                                                                                                                                                                                                                                                                                                                                                                                                                                                                                                                                                                                                                                                                                                                                                                                                                                                                                                                                                                                          | Initial                                                                                                            | 30 days after the date the report is<br>required to be filed, or, if an extension                                                                              |
| Reporting Individual's Name                                                                                                                                                                   | Easton                                                                | John Q.                                                                                                                                                                                                                                                                                                                                                                                                                                                                                                                                                                                                                                                                                                                                                                                                                                                                                                                                                                                                                                                                                                                                                                                                                                                                                                                                                                                                                                                                                                                                                                                                                                                                                                                                                                                                                                                                                                                                                                                                                                                                                                                        |                                                                                                                    | is granted, more than 30 days after the                                                                                                                        |
|                                                                                                                                                                                               | Title of Position                                                     |                                                                                                                                                                                                                                                                                                                                                                                                                                                                                                                                                                                                                                                                                                                                                                                                                                                                                                                                                                                                                                                                                                                                                                                                                                                                                                                                                                                                                                                                                                                                                                                                                                                                                                                                                                                                                                                                                                                                                                                                                                                                                                                                | (If Applicable)                                                                                                    | last day of the filing extension period shall be subject to a \$200 fee.                                                                                       |
| Position for Which Filing                                                                                                                                                                     | Director of the Institute of Education Sciences                       | U.S. Department of                                                                                                                                                                                                                                                                                                                                                                                                                                                                                                                                                                                                                                                                                                                                                                                                                                                                                                                                                                                                                                                                                                                                                                                                                                                                                                                                                                                                                                                                                                                                                                                                                                                                                                                                                                                                                                                                                                                                                                                                                                                                                                             |                                                                                                                    | 你们还是我们的考虑是关系的目的。"                                                                                                                                              |
|                                                                                                                                                                                               | Address (Number, Street, City, State, and ZIP Code)                   |                                                                                                                                                                                                                                                                                                                                                                                                                                                                                                                                                                                                                                                                                                                                                                                                                                                                                                                                                                                                                                                                                                                                                                                                                                                                                                                                                                                                                                                                                                                                                                                                                                                                                                                                                                                                                                                                                                                                                                                                                                                                                                                                |                                                                                                                    | Reporting Periods<br>Incumbents: The reporting period is                                                                                                       |
| Location of Present Office<br>(or forwarding address)                                                                                                                                         | 1313 East 80th Street, Chicago, IL 60637                              |                                                                                                                                                                                                                                                                                                                                                                                                                                                                                                                                                                                                                                                                                                                                                                                                                                                                                                                                                                                                                                                                                                                                                                                                                                                                                                                                                                                                                                                                                                                                                                                                                                                                                                                                                                                                                                                                                                                                                                                                                                                                                                                                | 773-834-0098                                                                                                       | the preceding calendar year except<br>Part II of Schedule C and Part I of<br>Schedule D where you must also                                                    |
| Position(s) Held with the Federal<br>Government During the Preceding                                                                                                                          |                                                                       |                                                                                                                                                                                                                                                                                                                                                                                                                                                                                                                                                                                                                                                                                                                                                                                                                                                                                                                                                                                                                                                                                                                                                                                                                                                                                                                                                                                                                                                                                                                                                                                                                                                                                                                                                                                                                                                                                                                                                                                                                                                                                                                                | and a star of the second s     | include the filing year up to the date<br>you file. Part II of Schedule D is not                                                                               |
| 12 Months (If Not Same as Above)                                                                                                                                                              | None                                                                  |                                                                                                                                                                                                                                                                                                                                                                                                                                                                                                                                                                                                                                                                                                                                                                                                                                                                                                                                                                                                                                                                                                                                                                                                                                                                                                                                                                                                                                                                                                                                                                                                                                                                                                                                                                                                                                                                                                                                                                                                                                                                                                                                |                                                                                                                    | applicable.                                                                                                                                                    |
| Presidential Nominees Subject to                                                                                                                                                              | Name of Congressional Committee Considering Nomination                |                                                                                                                                                                                                                                                                                                                                                                                                                                                                                                                                                                                                                                                                                                                                                                                                                                                                                                                                                                                                                                                                                                                                                                                                                                                                                                                                                                                                                                                                                                                                                                                                                                                                                                                                                                                                                                                                                                                                                                                                                                                                                                                                |                                                                                                                    | Termination Filers: The reporting<br>period begins at the end of the period                                                                                    |
| Senate Confirmation                                                                                                                                                                           | Committee on Health, Education, Labor, and Pensions                   | Yes                                                                                                                                                                                                                                                                                                                                                                                                                                                                                                                                                                                                                                                                                                                                                                                                                                                                                                                                                                                                                                                                                                                                                                                                                                                                                                                                                                                                                                                                                                                                                                                                                                                                                                                                                                                                                                                                                                                                                                                                                                                                                                                            | × No                                                                                                               | covered by your previous filing and ends<br>at the date of termination. Part II                                                                                |
| Certification                                                                                                                                                                                 | Signance of Reporting Individual                                      | a state a substant and a substant and a substant a substant a substant a substant a substant a substant a subs<br>A substant a                                                                                                                                                                                                                                                                                                                                                                                                                                                                                                                                                                                                                                                                                                                                                                                                                                                                                                                                                                                                                                                                                                                                                                                                                                                                                                                                                                                                                                                                                                                                                                                                                                                                                                                                                                                                                                                                                              | Date (Month, Day, Year)                                                                                            | of Schedule D is not applicable.                                                                                                                               |
| I CERTIFY that the statements [have<br>made on this form and all attached<br>schedules are true, complete and correct<br>to the best of my knowledge.                                         | · John 2. Easton                                                      |                                                                                                                                                                                                                                                                                                                                                                                                                                                                                                                                                                                                                                                                                                                                                                                                                                                                                                                                                                                                                                                                                                                                                                                                                                                                                                                                                                                                                                                                                                                                                                                                                                                                                                                                                                                                                                                                                                                                                                                                                                                                                                                                | april 8, 2009                                                                                                      | Nominees, New Entrants and<br>Candidates for President and Vice<br>President:                                                                                  |
|                                                                                                                                                                                               | SIRDATURE OL OTHER KEVISWER                                           |                                                                                                                                                                                                                                                                                                                                                                                                                                                                                                                                                                                                                                                                                                                                                                                                                                                                                                                                                                                                                                                                                                                                                                                                                                                                                                                                                                                                                                                                                                                                                                                                                                                                                                                                                                                                                                                                                                                                                                                                                                                                                                                                | 0                                                                                                                  | Schedule A The reporting period for                                                                                                                            |
|                                                                                                                                                                                               |                                                                       |                                                                                                                                                                                                                                                                                                                                                                                                                                                                                                                                                                                                                                                                                                                                                                                                                                                                                                                                                                                                                                                                                                                                                                                                                                                                                                                                                                                                                                                                                                                                                                                                                                                                                                                                                                                                                                                                                                                                                                                                                                                                                                                                | Date (Month; Day, Year)                                                                                            | income (BLOCK C) is the preceding<br>calendar year and the current calendar                                                                                    |
| Other Review<br>(If desired by<br>agency)                                                                                                                                                     | · marcia Apique                                                       | د                                                                                                                                                                                                                                                                                                                                                                                                                                                                                                                                                                                                                                                                                                                                                                                                                                                                                                                                                                                                                                                                                                                                                                                                                                                                                                                                                                                                                                                                                                                                                                                                                                                                                                                                                                                                                                                                                                                                                                                                                                                                                                                              | 4/22/09                                                                                                            | year up to the date of filing. Value<br>assets as of any date you choose that is<br>within 31 days of the date of filing.                                      |
| Agency Ethics Official's Opinion                                                                                                                                                              | Signature of Designated Agency Ethics Official/Reviewing Off          | icial                                                                                                                                                                                                                                                                                                                                                                                                                                                                                                                                                                                                                                                                                                                                                                                                                                                                                                                                                                                                                                                                                                                                                                                                                                                                                                                                                                                                                                                                                                                                                                                                                                                                                                                                                                                                                                                                                                                                                                                                                                                                                                                          | Date (Month Day, Year)                                                                                             | Schedule BNot applicable,                                                                                                                                      |
| On the basis of information contained<br>in this report, I conclude that the filer is<br>in compliance with applicable laws and<br>regulations (subject to any comments<br>in the box below): | MAR                                                                   |                                                                                                                                                                                                                                                                                                                                                                                                                                                                                                                                                                                                                                                                                                                                                                                                                                                                                                                                                                                                                                                                                                                                                                                                                                                                                                                                                                                                                                                                                                                                                                                                                                                                                                                                                                                                                                                                                                                                                                                                                                                                                                                                | 4/22/09                                                                                                            | Schedule C, Part I (Liabilities)-<br>The reporting period is the preceding<br>calendar year and the current calendar<br>year up to any date you choose that is |
| Office of Government Ethics                                                                                                                                                                   | Signature                                                             | And a second sec | Date (Month: Day, Year)                                                                                            | within 31 days of the date of filing.                                                                                                                          |
| Use Only                                                                                                                                                                                      | 144 & Court                                                           | L                                                                                                                                                                                                                                                                                                                                                                                                                                                                                                                                                                                                                                                                                                                                                                                                                                                                                                                                                                                                                                                                                                                                                                                                                                                                                                                                                                                                                                                                                                                                                                                                                                                                                                                                                                                                                                                                                                                                                                                                                                                                                                                              | 4/22/69                                                                                                            | Schedule C. Part II (Aereements or<br>Arrangements) Show any agreements                                                                                        |
| Commants of Reviewing Officials (1) addi                                                                                                                                                      | tional space is required; use the reverse side of this sheet)         |                                                                                                                                                                                                                                                                                                                                                                                                                                                                                                                                                                                                                                                                                                                                                                                                                                                                                                                                                                                                                                                                                                                                                                                                                                                                                                                                                                                                                                                                                                                                                                                                                                                                                                                                                                                                                                                                                                                                                                                                                                                                                                                                | , e galance in balance d'an an derar de anterio de la companya de la companya de la companya de la companya de<br> | or arrangements as of the date of filing.                                                                                                                      |
|                                                                                                                                                                                               | (Check box                                                            | if filing extension granted &                                                                                                                                                                                                                                                                                                                                                                                                                                                                                                                                                                                                                                                                                                                                                                                                                                                                                                                                                                                                                                                                                                                                                                                                                                                                                                                                                                                                                                                                                                                                                                                                                                                                                                                                                                                                                                                                                                                                                                                                                                                                                                  | indicate number of days)                                                                                           | Schedule DThe reporting period is<br>the preceding two calendar years and<br>the current calendar year up to the<br>date of filing.<br>Agency Use Only         |
|                                                                                                                                                                                               |                                                                       |                                                                                                                                                                                                                                                                                                                                                                                                                                                                                                                                                                                                                                                                                                                                                                                                                                                                                                                                                                                                                                                                                                                                                                                                                                                                                                                                                                                                                                                                                                                                                                                                                                                                                                                                                                                                                                                                                                                                                                                                                                                                                                                                |                                                                                                                    | OGE Use Only                                                                                                                                                   |
|                                                                                                                                                                                               |                                                                       | (Check box if conum                                                                                                                                                                                                                                                                                                                                                                                                                                                                                                                                                                                                                                                                                                                                                                                                                                                                                                                                                                                                                                                                                                                                                                                                                                                                                                                                                                                                                                                                                                                                                                                                                                                                                                                                                                                                                                                                                                                                                                                                                                                                                                            | ents are continued on the reverse side) 🚞                                                                          | APR 2 2 2009                                                                                                                                                   |
| Supersedes Prior Editions, Which Cannot                                                                                                                                                       | Be Used.                                                              | 278-112                                                                                                                                                                                                                                                                                                                                                                                                                                                                                                                                                                                                                                                                                                                                                                                                                                                                                                                                                                                                                                                                                                                                                                                                                                                                                                                                                                                                                                                                                                                                                                                                                                                                                                                                                                                                                                                                                                                                                                                                                                                                                                                        | Form Designed in Microsoft Excel 200                                                                               | 0 NSN 7540-01-070-8444                                                                                                                                         |