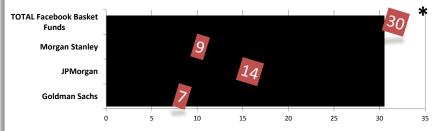

## Penny S. Pritzker, Chairman, Department of Commerce Financial Disclosure, 2013 FACEBOOK INTERESTS (CONFLICTS)

No. of Fund Entries: 30 Value/Income: ≤ \$23.4 million

| io.                                                         | The state of the s | Short September 1 |           |           | 80 Bullion Bul | de la | The state of the s | and the state of t | about the state of | Signal Si | a land                         | 86, 180 180 180 180 180 180 180 180 180 180 |             |
|-------------------------------------------------------------|--------------------------------------------------------------------------------------------------------------------------------------------------------------------------------------------------------------------------------------------------------------------------------------------------------------------------------------------------------------------------------------------------------------------------------------------------------------------------------------------------------------------------------------------------------------------------------------------------------------------------------------------------------------------------------------------------------------------------------------------------------------------------------------------------------------------------------------------------------------------------------------------------------------------------------------------------------------------------------------------------------------------------------------------------------------------------------------------------------------------------------------------------------------------------------------------------------------------------------------------------------------------------------------------------------------------------------------------------------------------------------------------------------------------------------------------------------------------------------------------------------------------------------------------------------------------------------------------------------------------------------------------------------------------------------------------------------------------------------------------------------------------------------------------------------------------------------------------------------------------------------------------------------------------------------------------------------------------------------------------------------------------------------------------------------------------------------------------------------------------------------|-------------------|-----------|-----------|--------------------------------------------------------------------------------------------------------------------------------------------------------------------------------------------------------------------------------------------------------------------------------------------------------------------------------------------------------------------------------------------------------------------------------------------------------------------------------------------------------------------------------------------------------------------------------------------------------------------------------------------------------------------------------------------------------------------------------------------------------------------------------------------------------------------------------------------------------------------------------------------------------------------------------------------------------------------------------------------------------------------------------------------------------------------------------------------------------------------------------------------------------------------------------------------------------------------------------------------------------------------------------------------------------------------------------------------------------------------------------------------------------------------------------------------------------------------------------------------------------------------------------------------------------------------------------------------------------------------------------------------------------------------------------------------------------------------------------------------------------------------------------------------------------------------------------------------------------------------------------------------------------------------------------------------------------------------------------------------------------------------------------------------------------------------------------------------------------------------------------|-------------------------------------------|--------------------------------------------------------------------------------------------------------------------------------------------------------------------------------------------------------------------------------------------------------------------------------------------------------------------------------------------------------------------------------------------------------------------------------------------------------------------------------------------------------------------------------------------------------------------------------------------------------------------------------------------------------------------------------------------------------------------------------------------------------------------------------------------------------------------------------------------------------------------------------------------------------------------------------------------------------------------------------------------------------------------------------------------------------------------------------------------------------------------------------------------------------------------------------------------------------------------------------------------------------------------------------------------------------------------------------------------------------------------------------------------------------------------------------------------------------------------------------------------------------------------------------------------------------------------------------------------------------------------------------------------------------------------------------------------------------------------------------------------------------------------------------------------------------------------------------------------------------------------------------------------------------------------------------------------------------------------------------------------------------------------------------------------------------------------------------------------------------------------------------|--------------------------------------------------------------------------------------------------------------------------------------------------------------------------------------------------------------------------------------------------------------------------------------------------------------------------------------------------------------------------------------------------------------------------------------------------------------------------------------------------------------------------------------------------------------------------------------------------------------------------------------------------------------------------------------------------------------------------------------------------------------------------------------------------------------------------------------------------------------------------------------------------------------------------------------------------------------------------------------------------------------------------------------------------------------------------------------------------------------------------------------------------------------------------------------------------------------------------------------------------------------------------------------------------------------------------------------------------------------------------------------------------------------------------------------------------------------------------------------------------------------------------------------------------------------------------------------------------------------------------------------------------------------------------------------------------------------------------------------------------------------------------------------------------------------------------------------------------------------------------------------------------------------------------------------------------------------------------------------------------------------------------------------------------------------------------------------------------------------------------------|--------------------------------------------------------------------------------------------------------------------------------------------------------------------------------------------------------------------------------------------------------------------------------------------------------------------------------------------------------------------------------------------------------------------------------------------------------------------------------------------------------------------------------------------------------------------------------------------------------------------------------------------------------------------------------------------------------------------------------------------------------------------------------------------------------------------------------------------------------------------------------------------------------------------------------------------------------------------------------------------------------------------------------------------------------------------------------------------------------------------------------------------------------------------------------------------------------------------------------------------------------------------------------------------------------------------------------------------------------------------------------------------------------------------------------------------------------------------------------------------------------------------------------------------------------------------------------------------------------------------------------------------------------------------------------------------------------------------------------------------------------------------------------------------------------------------------------------------------------------------------------------------------------------------------------------------------------------------------------------------------------------------------------------------------------------------------------------------------------------------------------|--------------------------------------------------------------------------------------------------------------------------------------------------------------------------------------------------------------------------------------------------------------------------------------------------------------------------------------------------------------------------------------------------------------------------------------------------------------------------------------------------------------------------------------------------------------------------------------------------------------------------------------------------------------------------------------------------------------------------------------------------------------------------------------------------------------------------------------------------------------------------------------------------------------------------------------------------------------------------------------------------------------------------------------------------------------------------------------------------------------------------------------------------------------------------------------------------------------------------------------------------------------------------------------------------------------------------------------------------------------------------------------------------------------------------------------------------------------------------------------------------------------------------------------------------------------------------------------------------------------------------------------------------------------------------------------------------------------------------------------------------------------------------------------------------------------------------------------------------------------------------------------------------------------------------------------------------------------------------------------------------------------------------------------------------------------------------------------------------------------------------------|--------------------------------|---------------------------------------------|-------------|
| Income and Value                                            |                                                                                                                                                                                                                                                                                                                                                                                                                                                                                                                                                                                                                                                                                                                                                                                                                                                                                                                                                                                                                                                                                                                                                                                                                                                                                                                                                                                                                                                                                                                                                                                                                                                                                                                                                                                                                                                                                                                                                                                                                                                                                                                                |                   | J         | К         | L                                                                                                                                                                                                                                                                                                                                                                                                                                                                                                                                                                                                                                                                                                                                                                                                                                                                                                                                                                                                                                                                                                                                                                                                                                                                                                                                                                                                                                                                                                                                                                                                                                                                                                                                                                                                                                                                                                                                                                                                                                                                                                                              | М                                         | N                                                                                                                                                                                                                                                                                                                                                                                                                                                                                                                                                                                                                                                                                                                                                                                                                                                                                                                                                                                                                                                                                                                                                                                                                                                                                                                                                                                                                                                                                                                                                                                                                                                                                                                                                                                                                                                                                                                                                                                                                                                                                                                              | 0                                                                                                                                                                                                                                                                                                                                                                                                                                                                                                                                                                                                                                                                                                                                                                                                                                                                                                                                                                                                                                                                                                                                                                                                                                                                                                                                                                                                                                                                                                                                                                                                                                                                                                                                                                                                                                                                                                                                                                                                                                                                                                                              | P1                                                                                                                                                                                                                                                                                                                                                                                                                                                                                                                                                                                                                                                                                                                                                                                                                                                                                                                                                                                                                                                                                                                                                                                                                                                                                                                                                                                                                                                                                                                                                                                                                                                                                                                                                                                                                                                                                                                                                                                                                                                                                                                             | P2                                                                                                                                                                                                                                                                                                                                                                                                                                                                                                                                                                                                                                                                                                                                                                                                                                                                                                                                                                                                                                                                                                                                                                                                                                                                                                                                                                                                                                                                                                                                                                                                                                                                                                                                                                                                                                                                                                                                                                                                                                                                                                                             | P3                             | P4                                          |             |
|                                                             | 1                                                                                                                                                                                                                                                                                                                                                                                                                                                                                                                                                                                                                                                                                                                                                                                                                                                                                                                                                                                                                                                                                                                                                                                                                                                                                                                                                                                                                                                                                                                                                                                                                                                                                                                                                                                                                                                                                                                                                                                                                                                                                                                              |                   |           |           |                                                                                                                                                                                                                                                                                                                                                                                                                                                                                                                                                                                                                                                                                                                                                                                                                                                                                                                                                                                                                                                                                                                                                                                                                                                                                                                                                                                                                                                                                                                                                                                                                                                                                                                                                                                                                                                                                                                                                                                                                                                                                                                                |                                           | \$ 500,000                                                                                                                                                                                                                                                                                                                                                                                                                                                                                                                                                                                                                                                                                                                                                                                                                                                                                                                                                                                                                                                                                                                                                                                                                                                                                                                                                                                                                                                                                                                                                                                                                                                                                                                                                                                                                                                                                                                                                                                                                                                                                                                     |                                                                                                                                                                                                                                                                                                                                                                                                                                                                                                                                                                                                                                                                                                                                                                                                                                                                                                                                                                                                                                                                                                                                                                                                                                                                                                                                                                                                                                                                                                                                                                                                                                                                                                                                                                                                                                                                                                                                                                                                                                                                                                                                |                                                                                                                                                                                                                                                                                                                                                                                                                                                                                                                                                                                                                                                                                                                                                                                                                                                                                                                                                                                                                                                                                                                                                                                                                                                                                                                                                                                                                                                                                                                                                                                                                                                                                                                                                                                                                                                                                                                                                                                                                                                                                                                                |                                                                                                                                                                                                                                                                                                                                                                                                                                                                                                                                                                                                                                                                                                                                                                                                                                                                                                                                                                                                                                                                                                                                                                                                                                                                                                                                                                                                                                                                                                                                                                                                                                                                                                                                                                                                                                                                                                                                                                                                                                                                                                                                |                                |                                             | \$ 500,00   |
|                                                             | 1                                                                                                                                                                                                                                                                                                                                                                                                                                                                                                                                                                                                                                                                                                                                                                                                                                                                                                                                                                                                                                                                                                                                                                                                                                                                                                                                                                                                                                                                                                                                                                                                                                                                                                                                                                                                                                                                                                                                                                                                                                                                                                                              |                   |           |           |                                                                                                                                                                                                                                                                                                                                                                                                                                                                                                                                                                                                                                                                                                                                                                                                                                                                                                                                                                                                                                                                                                                                                                                                                                                                                                                                                                                                                                                                                                                                                                                                                                                                                                                                                                                                                                                                                                                                                                                                                                                                                                                                |                                           |                                                                                                                                                                                                                                                                                                                                                                                                                                                                                                                                                                                                                                                                                                                                                                                                                                                                                                                                                                                                                                                                                                                                                                                                                                                                                                                                                                                                                                                                                                                                                                                                                                                                                                                                                                                                                                                                                                                                                                                                                                                                                                                                |                                                                                                                                                                                                                                                                                                                                                                                                                                                                                                                                                                                                                                                                                                                                                                                                                                                                                                                                                                                                                                                                                                                                                                                                                                                                                                                                                                                                                                                                                                                                                                                                                                                                                                                                                                                                                                                                                                                                                                                                                                                                                                                                | \$ 5,000,000                                                                                                                                                                                                                                                                                                                                                                                                                                                                                                                                                                                                                                                                                                                                                                                                                                                                                                                                                                                                                                                                                                                                                                                                                                                                                                                                                                                                                                                                                                                                                                                                                                                                                                                                                                                                                                                                                                                                                                                                                                                                                                                   |                                                                                                                                                                                                                                                                                                                                                                                                                                                                                                                                                                                                                                                                                                                                                                                                                                                                                                                                                                                                                                                                                                                                                                                                                                                                                                                                                                                                                                                                                                                                                                                                                                                                                                                                                                                                                                                                                                                                                                                                                                                                                                                                |                                |                                             | \$ 5,000,00 |
| 3 Goldman Sachs, Brokerage Account - Cash                   | 1                                                                                                                                                                                                                                                                                                                                                                                                                                                                                                                                                                                                                                                                                                                                                                                                                                                                                                                                                                                                                                                                                                                                                                                                                                                                                                                                                                                                                                                                                                                                                                                                                                                                                                                                                                                                                                                                                                                                                                                                                                                                                                                              |                   |           |           |                                                                                                                                                                                                                                                                                                                                                                                                                                                                                                                                                                                                                                                                                                                                                                                                                                                                                                                                                                                                                                                                                                                                                                                                                                                                                                                                                                                                                                                                                                                                                                                                                                                                                                                                                                                                                                                                                                                                                                                                                                                                                                                                |                                           |                                                                                                                                                                                                                                                                                                                                                                                                                                                                                                                                                                                                                                                                                                                                                                                                                                                                                                                                                                                                                                                                                                                                                                                                                                                                                                                                                                                                                                                                                                                                                                                                                                                                                                                                                                                                                                                                                                                                                                                                                                                                                                                                | \$ 1,000,000                                                                                                                                                                                                                                                                                                                                                                                                                                                                                                                                                                                                                                                                                                                                                                                                                                                                                                                                                                                                                                                                                                                                                                                                                                                                                                                                                                                                                                                                                                                                                                                                                                                                                                                                                                                                                                                                                                                                                                                                                                                                                                                   |                                                                                                                                                                                                                                                                                                                                                                                                                                                                                                                                                                                                                                                                                                                                                                                                                                                                                                                                                                                                                                                                                                                                                                                                                                                                                                                                                                                                                                                                                                                                                                                                                                                                                                                                                                                                                                                                                                                                                                                                                                                                                                                                |                                                                                                                                                                                                                                                                                                                                                                                                                                                                                                                                                                                                                                                                                                                                                                                                                                                                                                                                                                                                                                                                                                                                                                                                                                                                                                                                                                                                                                                                                                                                                                                                                                                                                                                                                                                                                                                                                                                                                                                                                                                                                                                                |                                |                                             | \$ 1,000,00 |
| 4 Goldman Sachs, Brokerage Account - Cash                   | 1                                                                                                                                                                                                                                                                                                                                                                                                                                                                                                                                                                                                                                                                                                                                                                                                                                                                                                                                                                                                                                                                                                                                                                                                                                                                                                                                                                                                                                                                                                                                                                                                                                                                                                                                                                                                                                                                                                                                                                                                                                                                                                                              |                   |           |           |                                                                                                                                                                                                                                                                                                                                                                                                                                                                                                                                                                                                                                                                                                                                                                                                                                                                                                                                                                                                                                                                                                                                                                                                                                                                                                                                                                                                                                                                                                                                                                                                                                                                                                                                                                                                                                                                                                                                                                                                                                                                                                                                |                                           |                                                                                                                                                                                                                                                                                                                                                                                                                                                                                                                                                                                                                                                                                                                                                                                                                                                                                                                                                                                                                                                                                                                                                                                                                                                                                                                                                                                                                                                                                                                                                                                                                                                                                                                                                                                                                                                                                                                                                                                                                                                                                                                                | \$ 1,000,000                                                                                                                                                                                                                                                                                                                                                                                                                                                                                                                                                                                                                                                                                                                                                                                                                                                                                                                                                                                                                                                                                                                                                                                                                                                                                                                                                                                                                                                                                                                                                                                                                                                                                                                                                                                                                                                                                                                                                                                                                                                                                                                   |                                                                                                                                                                                                                                                                                                                                                                                                                                                                                                                                                                                                                                                                                                                                                                                                                                                                                                                                                                                                                                                                                                                                                                                                                                                                                                                                                                                                                                                                                                                                                                                                                                                                                                                                                                                                                                                                                                                                                                                                                                                                                                                                |                                                                                                                                                                                                                                                                                                                                                                                                                                                                                                                                                                                                                                                                                                                                                                                                                                                                                                                                                                                                                                                                                                                                                                                                                                                                                                                                                                                                                                                                                                                                                                                                                                                                                                                                                                                                                                                                                                                                                                                                                                                                                                                                | Chair, Comme                   |                                             | \$ 1,000,00 |
| 5 Goldman Sachs, GSAA 2007-4 A38                            | 1                                                                                                                                                                                                                                                                                                                                                                                                                                                                                                                                                                                                                                                                                                                                                                                                                                                                                                                                                                                                                                                                                                                                                                                                                                                                                                                                                                                                                                                                                                                                                                                                                                                                                                                                                                                                                                                                                                                                                                                                                                                                                                                              |                   | \$ 1,000  |           |                                                                                                                                                                                                                                                                                                                                                                                                                                                                                                                                                                                                                                                                                                                                                                                                                                                                                                                                                                                                                                                                                                                                                                                                                                                                                                                                                                                                                                                                                                                                                                                                                                                                                                                                                                                                                                                                                                                                                                                                                                                                                                                                |                                           |                                                                                                                                                                                                                                                                                                                                                                                                                                                                                                                                                                                                                                                                                                                                                                                                                                                                                                                                                                                                                                                                                                                                                                                                                                                                                                                                                                                                                                                                                                                                                                                                                                                                                                                                                                                                                                                                                                                                                                                                                                                                                                                                |                                                                                                                                                                                                                                                                                                                                                                                                                                                                                                                                                                                                                                                                                                                                                                                                                                                                                                                                                                                                                                                                                                                                                                                                                                                                                                                                                                                                                                                                                                                                                                                                                                                                                                                                                                                                                                                                                                                                                                                                                                                                                                                                | Face                                                                                                                                                                                                                                                                                                                                                                                                                                                                                                                                                                                                                                                                                                                                                                                                                                                                                                                                                                                                                                                                                                                                                                                                                                                                                                                                                                                                                                                                                                                                                                                                                                                                                                                                                                                                                                                                                                                                                                                                                                                                                                                           |                                                                                                                                                                                                                                                                                                                                                                                                                                                                                                                                                                                                                                                                                                                                                                                                                                                                                                                                                                                                                                                                                                                                                                                                                                                                                                                                                                                                                                                                                                                                                                                                                                                                                                                                                                                                                                                                                                                                                                                                                                                                                                                                | nds, OGE Form<br>closure, 2013 | 278                                         | \$ 1,00     |
|                                                             | 1                                                                                                                                                                                                                                                                                                                                                                                                                                                                                                                                                                                                                                                                                                                                                                                                                                                                                                                                                                                                                                                                                                                                                                                                                                                                                                                                                                                                                                                                                                                                                                                                                                                                                                                                                                                                                                                                                                                                                                                                                                                                                                                              |                   |           |           |                                                                                                                                                                                                                                                                                                                                                                                                                                                                                                                                                                                                                                                                                                                                                                                                                                                                                                                                                                                                                                                                                                                                                                                                                                                                                                                                                                                                                                                                                                                                                                                                                                                                                                                                                                                                                                                                                                                                                                                                                                                                                                                                |                                           |                                                                                                                                                                                                                                                                                                                                                                                                                                                                                                                                                                                                                                                                                                                                                                                                                                                                                                                                                                                                                                                                                                                                                                                                                                                                                                                                                                                                                                                                                                                                                                                                                                                                                                                                                                                                                                                                                                                                                                                                                                                                                                                                | \$ 1,000,000                                                                                                                                                                                                                                                                                                                                                                                                                                                                                                                                                                                                                                                                                                                                                                                                                                                                                                                                                                                                                                                                                                                                                                                                                                                                                                                                                                                                                                                                                                                                                                                                                                                                                                                                                                                                                                                                                                                                                                                                                                                                                                                   | Щ                                                                                                                                                                                                                                                                                                                                                                                                                                                                                                                                                                                                                                                                                                                                                                                                                                                                                                                                                                                                                                                                                                                                                                                                                                                                                                                                                                                                                                                                                                                                                                                                                                                                                                                                                                                                                                                                                                                                                                                                                                                                                                                              |                                                                                                                                                                                                                                                                                                                                                                                                                                                                                                                                                                                                                                                                                                                                                                                                                                                                                                                                                                                                                                                                                                                                                                                                                                                                                                                                                                                                                                                                                                                                                                                                                                                                                                                                                                                                                                                                                                                                                                                                                                                                                                                                | ,                              |                                             | \$ 1,000,0  |
| 7 Goldman Sachs, GSR 2006-OA1 2A1                           | 1                                                                                                                                                                                                                                                                                                                                                                                                                                                                                                                                                                                                                                                                                                                                                                                                                                                                                                                                                                                                                                                                                                                                                                                                                                                                                                                                                                                                                                                                                                                                                                                                                                                                                                                                                                                                                                                                                                                                                                                                                                                                                                                              |                   | \$ 1,000  |           |                                                                                                                                                                                                                                                                                                                                                                                                                                                                                                                                                                                                                                                                                                                                                                                                                                                                                                                                                                                                                                                                                                                                                                                                                                                                                                                                                                                                                                                                                                                                                                                                                                                                                                                                                                                                                                                                                                                                                                                                                                                                                                                                |                                           |                                                                                                                                                                                                                                                                                                                                                                                                                                                                                                                                                                                                                                                                                                                                                                                                                                                                                                                                                                                                                                                                                                                                                                                                                                                                                                                                                                                                                                                                                                                                                                                                                                                                                                                                                                                                                                                                                                                                                                                                                                                                                                                                |                                                                                                                                                                                                                                                                                                                                                                                                                                                                                                                                                                                                                                                                                                                                                                                                                                                                                                                                                                                                                                                                                                                                                                                                                                                                                                                                                                                                                                                                                                                                                                                                                                                                                                                                                                                                                                                                                                                                                                                                                                                                                                                                |                                                                                                                                                                                                                                                                                                                                                                                                                                                                                                                                                                                                                                                                                                                                                                                                                                                                                                                                                                                                                                                                                                                                                                                                                                                                                                                                                                                                                                                                                                                                                                                                                                                                                                                                                                                                                                                                                                                                                                                                                                                                                                                                | acebook                                                                                                                                                                                                                                                                                                                                                                                                                                                                                                                                                                                                                                                                                                                                                                                                                                                                                                                                                                                                                                                                                                                                                                                                                                                                                                                                                                                                                                                                                                                                                                                                                                                                                                                                                                                                                                                                                                                                                                                                                                                                                                                        |                                | 30                                          | \$ 1,00     |
| 8 JPMorgan Alt Ln Tr 5.300% 12/25/36                        | 1                                                                                                                                                                                                                                                                                                                                                                                                                                                                                                                                                                                                                                                                                                                                                                                                                                                                                                                                                                                                                                                                                                                                                                                                                                                                                                                                                                                                                                                                                                                                                                                                                                                                                                                                                                                                                                                                                                                                                                                                                                                                                                                              | 1                 |           |           |                                                                                                                                                                                                                                                                                                                                                                                                                                                                                                                                                                                                                                                                                                                                                                                                                                                                                                                                                                                                                                                                                                                                                                                                                                                                                                                                                                                                                                                                                                                                                                                                                                                                                                                                                                                                                                                                                                                                                                                                                                                                                                                                |                                           |                                                                                                                                                                                                                                                                                                                                                                                                                                                                                                                                                                                                                                                                                                                                                                                                                                                                                                                                                                                                                                                                                                                                                                                                                                                                                                                                                                                                                                                                                                                                                                                                                                                                                                                                                                                                                                                                                                                                                                                                                                                                                                                                |                                                                                                                                                                                                                                                                                                                                                                                                                                                                                                                                                                                                                                                                                                                                                                                                                                                                                                                                                                                                                                                                                                                                                                                                                                                                                                                                                                                                                                                                                                                                                                                                                                                                                                                                                                                                                                                                                                                                                                                                                                                                                                                                | Baske                                                                                                                                                                                                                                                                                                                                                                                                                                                                                                                                                                                                                                                                                                                                                                                                                                                                                                                                                                                                                                                                                                                                                                                                                                                                                                                                                                                                                                                                                                                                                                                                                                                                                                                                                                                                                                                                                                                                                                                                                                                                                                                          | t Funds                                                                                                                                                                                                                                                                                                                                                                                                                                                                                                                                                                                                                                                                                                                                                                                                                                                                                                                                                                                                                                                                                                                                                                                                                                                                                                                                                                                                                                                                                                                                                                                                                                                                                                                                                                                                                                                                                                                                                                                                                                                                                                                        |                                |                                             | \$          |
| 9 JPMorgan Alt Ln Tr 5.710 12/25/36                         | 1                                                                                                                                                                                                                                                                                                                                                                                                                                                                                                                                                                                                                                                                                                                                                                                                                                                                                                                                                                                                                                                                                                                                                                                                                                                                                                                                                                                                                                                                                                                                                                                                                                                                                                                                                                                                                                                                                                                                                                                                                                                                                                                              | 1                 |           |           |                                                                                                                                                                                                                                                                                                                                                                                                                                                                                                                                                                                                                                                                                                                                                                                                                                                                                                                                                                                                                                                                                                                                                                                                                                                                                                                                                                                                                                                                                                                                                                                                                                                                                                                                                                                                                                                                                                                                                                                                                                                                                                                                |                                           |                                                                                                                                                                                                                                                                                                                                                                                                                                                                                                                                                                                                                                                                                                                                                                                                                                                                                                                                                                                                                                                                                                                                                                                                                                                                                                                                                                                                                                                                                                                                                                                                                                                                                                                                                                                                                                                                                                                                                                                                                                                                                                                                |                                                                                                                                                                                                                                                                                                                                                                                                                                                                                                                                                                                                                                                                                                                                                                                                                                                                                                                                                                                                                                                                                                                                                                                                                                                                                                                                                                                                                                                                                                                                                                                                                                                                                                                                                                                                                                                                                                                                                                                                                                                                                                                                | Morgai                                                                                                                                                                                                                                                                                                                                                                                                                                                                                                                                                                                                                                                                                                                                                                                                                                                                                                                                                                                                                                                                                                                                                                                                                                                                                                                                                                                                                                                                                                                                                                                                                                                                                                                                                                                                                                                                                                                                                                                                                                                                                                                         | n Stanley                                                                                                                                                                                                                                                                                                                                                                                                                                                                                                                                                                                                                                                                                                                                                                                                                                                                                                                                                                                                                                                                                                                                                                                                                                                                                                                                                                                                                                                                                                                                                                                                                                                                                                                                                                                                                                                                                                                                                                                                                                                                                                                      | 9                              |                                             | \$          |
| 10 JPMorgan Altern 5.500% 10/25/20                          | 1                                                                                                                                                                                                                                                                                                                                                                                                                                                                                                                                                                                                                                                                                                                                                                                                                                                                                                                                                                                                                                                                                                                                                                                                                                                                                                                                                                                                                                                                                                                                                                                                                                                                                                                                                                                                                                                                                                                                                                                                                                                                                                                              | 1                 |           |           |                                                                                                                                                                                                                                                                                                                                                                                                                                                                                                                                                                                                                                                                                                                                                                                                                                                                                                                                                                                                                                                                                                                                                                                                                                                                                                                                                                                                                                                                                                                                                                                                                                                                                                                                                                                                                                                                                                                                                                                                                                                                                                                                |                                           |                                                                                                                                                                                                                                                                                                                                                                                                                                                                                                                                                                                                                                                                                                                                                                                                                                                                                                                                                                                                                                                                                                                                                                                                                                                                                                                                                                                                                                                                                                                                                                                                                                                                                                                                                                                                                                                                                                                                                                                                                                                                                                                                |                                                                                                                                                                                                                                                                                                                                                                                                                                                                                                                                                                                                                                                                                                                                                                                                                                                                                                                                                                                                                                                                                                                                                                                                                                                                                                                                                                                                                                                                                                                                                                                                                                                                                                                                                                                                                                                                                                                                                                                                                                                                                                                                | Ш.,                                                                                                                                                                                                                                                                                                                                                                                                                                                                                                                                                                                                                                                                                                                                                                                                                                                                                                                                                                                                                                                                                                                                                                                                                                                                                                                                                                                                                                                                                                                                                                                                                                                                                                                                                                                                                                                                                                                                                                                                                                                                                                                            | -<br>PMorgan                                                                                                                                                                                                                                                                                                                                                                                                                                                                                                                                                                                                                                                                                                                                                                                                                                                                                                                                                                                                                                                                                                                                                                                                                                                                                                                                                                                                                                                                                                                                                                                                                                                                                                                                                                                                                                                                                                                                                                                                                                                                                                                   | 1.                             |                                             | \$          |
| 11 JPMorgan Alternativ 5.000% 2/25/21                       | 1                                                                                                                                                                                                                                                                                                                                                                                                                                                                                                                                                                                                                                                                                                                                                                                                                                                                                                                                                                                                                                                                                                                                                                                                                                                                                                                                                                                                                                                                                                                                                                                                                                                                                                                                                                                                                                                                                                                                                                                                                                                                                                                              | 1                 |           |           |                                                                                                                                                                                                                                                                                                                                                                                                                                                                                                                                                                                                                                                                                                                                                                                                                                                                                                                                                                                                                                                                                                                                                                                                                                                                                                                                                                                                                                                                                                                                                                                                                                                                                                                                                                                                                                                                                                                                                                                                                                                                                                                                |                                           |                                                                                                                                                                                                                                                                                                                                                                                                                                                                                                                                                                                                                                                                                                                                                                                                                                                                                                                                                                                                                                                                                                                                                                                                                                                                                                                                                                                                                                                                                                                                                                                                                                                                                                                                                                                                                                                                                                                                                                                                                                                                                                                                |                                                                                                                                                                                                                                                                                                                                                                                                                                                                                                                                                                                                                                                                                                                                                                                                                                                                                                                                                                                                                                                                                                                                                                                                                                                                                                                                                                                                                                                                                                                                                                                                                                                                                                                                                                                                                                                                                                                                                                                                                                                                                                                                |                                                                                                                                                                                                                                                                                                                                                                                                                                                                                                                                                                                                                                                                                                                                                                                                                                                                                                                                                                                                                                                                                                                                                                                                                                                                                                                                                                                                                                                                                                                                                                                                                                                                                                                                                                                                                                                                                                                                                                                                                                                                                                                                | Pivioigali                                                                                                                                                                                                                                                                                                                                                                                                                                                                                                                                                                                                                                                                                                                                                                                                                                                                                                                                                                                                                                                                                                                                                                                                                                                                                                                                                                                                                                                                                                                                                                                                                                                                                                                                                                                                                                                                                                                                                                                                                                                                                                                     | 14                             |                                             | \$          |
| 12 JPMorgan Chase Bank - Checking Account                   | 1                                                                                                                                                                                                                                                                                                                                                                                                                                                                                                                                                                                                                                                                                                                                                                                                                                                                                                                                                                                                                                                                                                                                                                                                                                                                                                                                                                                                                                                                                                                                                                                                                                                                                                                                                                                                                                                                                                                                                                                                                                                                                                                              |                   |           |           |                                                                                                                                                                                                                                                                                                                                                                                                                                                                                                                                                                                                                                                                                                                                                                                                                                                                                                                                                                                                                                                                                                                                                                                                                                                                                                                                                                                                                                                                                                                                                                                                                                                                                                                                                                                                                                                                                                                                                                                                                                                                                                                                |                                           | \$ 500,000                                                                                                                                                                                                                                                                                                                                                                                                                                                                                                                                                                                                                                                                                                                                                                                                                                                                                                                                                                                                                                                                                                                                                                                                                                                                                                                                                                                                                                                                                                                                                                                                                                                                                                                                                                                                                                                                                                                                                                                                                                                                                                                     |                                                                                                                                                                                                                                                                                                                                                                                                                                                                                                                                                                                                                                                                                                                                                                                                                                                                                                                                                                                                                                                                                                                                                                                                                                                                                                                                                                                                                                                                                                                                                                                                                                                                                                                                                                                                                                                                                                                                                                                                                                                                                                                                | Goldm                                                                                                                                                                                                                                                                                                                                                                                                                                                                                                                                                                                                                                                                                                                                                                                                                                                                                                                                                                                                                                                                                                                                                                                                                                                                                                                                                                                                                                                                                                                                                                                                                                                                                                                                                                                                                                                                                                                                                                                                                                                                                                                          | an Sachs                                                                                                                                                                                                                                                                                                                                                                                                                                                                                                                                                                                                                                                                                                                                                                                                                                                                                                                                                                                                                                                                                                                                                                                                                                                                                                                                                                                                                                                                                                                                                                                                                                                                                                                                                                                                                                                                                                                                                                                                                                                                                                                       | 7                              |                                             | \$ 500,0    |
| 13 JPMorgan Chase Bank #1, Cash investment w/ Money Manager | 1                                                                                                                                                                                                                                                                                                                                                                                                                                                                                                                                                                                                                                                                                                                                                                                                                                                                                                                                                                                                                                                                                                                                                                                                                                                                                                                                                                                                                                                                                                                                                                                                                                                                                                                                                                                                                                                                                                                                                                                                                                                                                                                              |                   | \$ 15,000 |           |                                                                                                                                                                                                                                                                                                                                                                                                                                                                                                                                                                                                                                                                                                                                                                                                                                                                                                                                                                                                                                                                                                                                                                                                                                                                                                                                                                                                                                                                                                                                                                                                                                                                                                                                                                                                                                                                                                                                                                                                                                                                                                                                |                                           |                                                                                                                                                                                                                                                                                                                                                                                                                                                                                                                                                                                                                                                                                                                                                                                                                                                                                                                                                                                                                                                                                                                                                                                                                                                                                                                                                                                                                                                                                                                                                                                                                                                                                                                                                                                                                                                                                                                                                                                                                                                                                                                                |                                                                                                                                                                                                                                                                                                                                                                                                                                                                                                                                                                                                                                                                                                                                                                                                                                                                                                                                                                                                                                                                                                                                                                                                                                                                                                                                                                                                                                                                                                                                                                                                                                                                                                                                                                                                                                                                                                                                                                                                                                                                                                                                |                                                                                                                                                                                                                                                                                                                                                                                                                                                                                                                                                                                                                                                                                                                                                                                                                                                                                                                                                                                                                                                                                                                                                                                                                                                                                                                                                                                                                                                                                                                                                                                                                                                                                                                                                                                                                                                                                                                                                                                                                                                                                                                                | <b>=</b>                                                                                                                                                                                                                                                                                                                                                                                                                                                                                                                                                                                                                                                                                                                                                                                                                                                                                                                                                                                                                                                                                                                                                                                                                                                                                                                                                                                                                                                                                                                                                                                                                                                                                                                                                                                                                                                                                                                                                                                                                                                                                                                       | 20                             |                                             | \$ 15,0     |
| 14 JPMorgan Chase Bank #2, Cash investment w/ Money Manager | 1                                                                                                                                                                                                                                                                                                                                                                                                                                                                                                                                                                                                                                                                                                                                                                                                                                                                                                                                                                                                                                                                                                                                                                                                                                                                                                                                                                                                                                                                                                                                                                                                                                                                                                                                                                                                                                                                                                                                                                                                                                                                                                                              |                   |           | \$ 50,000 |                                                                                                                                                                                                                                                                                                                                                                                                                                                                                                                                                                                                                                                                                                                                                                                                                                                                                                                                                                                                                                                                                                                                                                                                                                                                                                                                                                                                                                                                                                                                                                                                                                                                                                                                                                                                                                                                                                                                                                                                                                                                                                                                |                                           |                                                                                                                                                                                                                                                                                                                                                                                                                                                                                                                                                                                                                                                                                                                                                                                                                                                                                                                                                                                                                                                                                                                                                                                                                                                                                                                                                                                                                                                                                                                                                                                                                                                                                                                                                                                                                                                                                                                                                                                                                                                                                                                                |                                                                                                                                                                                                                                                                                                                                                                                                                                                                                                                                                                                                                                                                                                                                                                                                                                                                                                                                                                                                                                                                                                                                                                                                                                                                                                                                                                                                                                                                                                                                                                                                                                                                                                                                                                                                                                                                                                                                                                                                                                                                                                                                | $\overline{}$                                                                                                                                                                                                                                                                                                                                                                                                                                                                                                                                                                                                                                                                                                                                                                                                                                                                                                                                                                                                                                                                                                                                                                                                                                                                                                                                                                                                                                                                                                                                                                                                                                                                                                                                                                                                                                                                                                                                                                                                                                                                                                                  |                                                                                                                                                                                                                                                                                                                                                                                                                                                                                                                                                                                                                                                                                                                                                                                                                                                                                                                                                                                                                                                                                                                                                                                                                                                                                                                                                                                                                                                                                                                                                                                                                                                                                                                                                                                                                                                                                                                                                                                                                                                                                                                                | 20                             | 40                                          | \$ 50,00    |
| 15 JPMorgan Clearing Corp, Prime Brokerage Account - Cash   | 1                                                                                                                                                                                                                                                                                                                                                                                                                                                                                                                                                                                                                                                                                                                                                                                                                                                                                                                                                                                                                                                                                                                                                                                                                                                                                                                                                                                                                                                                                                                                                                                                                                                                                                                                                                                                                                                                                                                                                                                                                                                                                                                              |                   |           |           |                                                                                                                                                                                                                                                                                                                                                                                                                                                                                                                                                                                                                                                                                                                                                                                                                                                                                                                                                                                                                                                                                                                                                                                                                                                                                                                                                                                                                                                                                                                                                                                                                                                                                                                                                                                                                                                                                                                                                                                                                                                                                                                                |                                           |                                                                                                                                                                                                                                                                                                                                                                                                                                                                                                                                                                                                                                                                                                                                                                                                                                                                                                                                                                                                                                                                                                                                                                                                                                                                                                                                                                                                                                                                                                                                                                                                                                                                                                                                                                                                                                                                                                                                                                                                                                                                                                                                |                                                                                                                                                                                                                                                                                                                                                                                                                                                                                                                                                                                                                                                                                                                                                                                                                                                                                                                                                                                                                                                                                                                                                                                                                                                                                                                                                                                                                                                                                                                                                                                                                                                                                                                                                                                                                                                                                                                                                                                                                                                                                                                                | \$ 5,000,000                                                                                                                                                                                                                                                                                                                                                                                                                                                                                                                                                                                                                                                                                                                                                                                                                                                                                                                                                                                                                                                                                                                                                                                                                                                                                                                                                                                                                                                                                                                                                                                                                                                                                                                                                                                                                                                                                                                                                                                                                                                                                                                   |                                                                                                                                                                                                                                                                                                                                                                                                                                                                                                                                                                                                                                                                                                                                                                                                                                                                                                                                                                                                                                                                                                                                                                                                                                                                                                                                                                                                                                                                                                                                                                                                                                                                                                                                                                                                                                                                                                                                                                                                                                                                                                                                |                                |                                             | \$ 5,000,0  |
| 16 JPMorgan, Cash-JP Morgan-Prime Brokerage Account         | 1                                                                                                                                                                                                                                                                                                                                                                                                                                                                                                                                                                                                                                                                                                                                                                                                                                                                                                                                                                                                                                                                                                                                                                                                                                                                                                                                                                                                                                                                                                                                                                                                                                                                                                                                                                                                                                                                                                                                                                                                                                                                                                                              |                   |           |           | \$ 100,000                                                                                                                                                                                                                                                                                                                                                                                                                                                                                                                                                                                                                                                                                                                                                                                                                                                                                                                                                                                                                                                                                                                                                                                                                                                                                                                                                                                                                                                                                                                                                                                                                                                                                                                                                                                                                                                                                                                                                                                                                                                                                                                     |                                           |                                                                                                                                                                                                                                                                                                                                                                                                                                                                                                                                                                                                                                                                                                                                                                                                                                                                                                                                                                                                                                                                                                                                                                                                                                                                                                                                                                                                                                                                                                                                                                                                                                                                                                                                                                                                                                                                                                                                                                                                                                                                                                                                |                                                                                                                                                                                                                                                                                                                                                                                                                                                                                                                                                                                                                                                                                                                                                                                                                                                                                                                                                                                                                                                                                                                                                                                                                                                                                                                                                                                                                                                                                                                                                                                                                                                                                                                                                                                                                                                                                                                                                                                                                                                                                                                                |                                                                                                                                                                                                                                                                                                                                                                                                                                                                                                                                                                                                                                                                                                                                                                                                                                                                                                                                                                                                                                                                                                                                                                                                                                                                                                                                                                                                                                                                                                                                                                                                                                                                                                                                                                                                                                                                                                                                                                                                                                                                                                                                |                                                                                                                                                                                                                                                                                                                                                                                                                                                                                                                                                                                                                                                                                                                                                                                                                                                                                                                                                                                                                                                                                                                                                                                                                                                                                                                                                                                                                                                                                                                                                                                                                                                                                                                                                                                                                                                                                                                                                                                                                                                                                                                                |                                |                                             | \$ 100,0    |
| 17 JPMorgan, JPAL 2006-A7 2A1                               | 1                                                                                                                                                                                                                                                                                                                                                                                                                                                                                                                                                                                                                                                                                                                                                                                                                                                                                                                                                                                                                                                                                                                                                                                                                                                                                                                                                                                                                                                                                                                                                                                                                                                                                                                                                                                                                                                                                                                                                                                                                                                                                                                              |                   |           |           |                                                                                                                                                                                                                                                                                                                                                                                                                                                                                                                                                                                                                                                                                                                                                                                                                                                                                                                                                                                                                                                                                                                                                                                                                                                                                                                                                                                                                                                                                                                                                                                                                                                                                                                                                                                                                                                                                                                                                                                                                                                                                                                                |                                           | \$ 500,000                                                                                                                                                                                                                                                                                                                                                                                                                                                                                                                                                                                                                                                                                                                                                                                                                                                                                                                                                                                                                                                                                                                                                                                                                                                                                                                                                                                                                                                                                                                                                                                                                                                                                                                                                                                                                                                                                                                                                                                                                                                                                                                     |                                                                                                                                                                                                                                                                                                                                                                                                                                                                                                                                                                                                                                                                                                                                                                                                                                                                                                                                                                                                                                                                                                                                                                                                                                                                                                                                                                                                                                                                                                                                                                                                                                                                                                                                                                                                                                                                                                                                                                                                                                                                                                                                |                                                                                                                                                                                                                                                                                                                                                                                                                                                                                                                                                                                                                                                                                                                                                                                                                                                                                                                                                                                                                                                                                                                                                                                                                                                                                                                                                                                                                                                                                                                                                                                                                                                                                                                                                                                                                                                                                                                                                                                                                                                                                                                                |                                                                                                                                                                                                                                                                                                                                                                                                                                                                                                                                                                                                                                                                                                                                                                                                                                                                                                                                                                                                                                                                                                                                                                                                                                                                                                                                                                                                                                                                                                                                                                                                                                                                                                                                                                                                                                                                                                                                                                                                                                                                                                                                |                                |                                             | \$ 500,0    |
| 18 JPMorgan, JPALT 2005-S1 3A1                              | 1                                                                                                                                                                                                                                                                                                                                                                                                                                                                                                                                                                                                                                                                                                                                                                                                                                                                                                                                                                                                                                                                                                                                                                                                                                                                                                                                                                                                                                                                                                                                                                                                                                                                                                                                                                                                                                                                                                                                                                                                                                                                                                                              |                   |           |           |                                                                                                                                                                                                                                                                                                                                                                                                                                                                                                                                                                                                                                                                                                                                                                                                                                                                                                                                                                                                                                                                                                                                                                                                                                                                                                                                                                                                                                                                                                                                                                                                                                                                                                                                                                                                                                                                                                                                                                                                                                                                                                                                |                                           | \$ 500,000                                                                                                                                                                                                                                                                                                                                                                                                                                                                                                                                                                                                                                                                                                                                                                                                                                                                                                                                                                                                                                                                                                                                                                                                                                                                                                                                                                                                                                                                                                                                                                                                                                                                                                                                                                                                                                                                                                                                                                                                                                                                                                                     |                                                                                                                                                                                                                                                                                                                                                                                                                                                                                                                                                                                                                                                                                                                                                                                                                                                                                                                                                                                                                                                                                                                                                                                                                                                                                                                                                                                                                                                                                                                                                                                                                                                                                                                                                                                                                                                                                                                                                                                                                                                                                                                                |                                                                                                                                                                                                                                                                                                                                                                                                                                                                                                                                                                                                                                                                                                                                                                                                                                                                                                                                                                                                                                                                                                                                                                                                                                                                                                                                                                                                                                                                                                                                                                                                                                                                                                                                                                                                                                                                                                                                                                                                                                                                                                                                |                                                                                                                                                                                                                                                                                                                                                                                                                                                                                                                                                                                                                                                                                                                                                                                                                                                                                                                                                                                                                                                                                                                                                                                                                                                                                                                                                                                                                                                                                                                                                                                                                                                                                                                                                                                                                                                                                                                                                                                                                                                                                                                                |                                |                                             | \$ 500,0    |
| 19 JPMorgan, JPALT 2006-S1 2A2                              | 1                                                                                                                                                                                                                                                                                                                                                                                                                                                                                                                                                                                                                                                                                                                                                                                                                                                                                                                                                                                                                                                                                                                                                                                                                                                                                                                                                                                                                                                                                                                                                                                                                                                                                                                                                                                                                                                                                                                                                                                                                                                                                                                              |                   |           |           |                                                                                                                                                                                                                                                                                                                                                                                                                                                                                                                                                                                                                                                                                                                                                                                                                                                                                                                                                                                                                                                                                                                                                                                                                                                                                                                                                                                                                                                                                                                                                                                                                                                                                                                                                                                                                                                                                                                                                                                                                                                                                                                                |                                           | \$ 500,000                                                                                                                                                                                                                                                                                                                                                                                                                                                                                                                                                                                                                                                                                                                                                                                                                                                                                                                                                                                                                                                                                                                                                                                                                                                                                                                                                                                                                                                                                                                                                                                                                                                                                                                                                                                                                                                                                                                                                                                                                                                                                                                     |                                                                                                                                                                                                                                                                                                                                                                                                                                                                                                                                                                                                                                                                                                                                                                                                                                                                                                                                                                                                                                                                                                                                                                                                                                                                                                                                                                                                                                                                                                                                                                                                                                                                                                                                                                                                                                                                                                                                                                                                                                                                                                                                |                                                                                                                                                                                                                                                                                                                                                                                                                                                                                                                                                                                                                                                                                                                                                                                                                                                                                                                                                                                                                                                                                                                                                                                                                                                                                                                                                                                                                                                                                                                                                                                                                                                                                                                                                                                                                                                                                                                                                                                                                                                                                                                                |                                                                                                                                                                                                                                                                                                                                                                                                                                                                                                                                                                                                                                                                                                                                                                                                                                                                                                                                                                                                                                                                                                                                                                                                                                                                                                                                                                                                                                                                                                                                                                                                                                                                                                                                                                                                                                                                                                                                                                                                                                                                                                                                |                                |                                             | \$ 500,0    |
| 20 JPMorgan, JPALT 2006-S4 A6                               | 1                                                                                                                                                                                                                                                                                                                                                                                                                                                                                                                                                                                                                                                                                                                                                                                                                                                                                                                                                                                                                                                                                                                                                                                                                                                                                                                                                                                                                                                                                                                                                                                                                                                                                                                                                                                                                                                                                                                                                                                                                                                                                                                              |                   |           |           |                                                                                                                                                                                                                                                                                                                                                                                                                                                                                                                                                                                                                                                                                                                                                                                                                                                                                                                                                                                                                                                                                                                                                                                                                                                                                                                                                                                                                                                                                                                                                                                                                                                                                                                                                                                                                                                                                                                                                                                                                                                                                                                                |                                           | \$ 500,000                                                                                                                                                                                                                                                                                                                                                                                                                                                                                                                                                                                                                                                                                                                                                                                                                                                                                                                                                                                                                                                                                                                                                                                                                                                                                                                                                                                                                                                                                                                                                                                                                                                                                                                                                                                                                                                                                                                                                                                                                                                                                                                     |                                                                                                                                                                                                                                                                                                                                                                                                                                                                                                                                                                                                                                                                                                                                                                                                                                                                                                                                                                                                                                                                                                                                                                                                                                                                                                                                                                                                                                                                                                                                                                                                                                                                                                                                                                                                                                                                                                                                                                                                                                                                                                                                |                                                                                                                                                                                                                                                                                                                                                                                                                                                                                                                                                                                                                                                                                                                                                                                                                                                                                                                                                                                                                                                                                                                                                                                                                                                                                                                                                                                                                                                                                                                                                                                                                                                                                                                                                                                                                                                                                                                                                                                                                                                                                                                                |                                                                                                                                                                                                                                                                                                                                                                                                                                                                                                                                                                                                                                                                                                                                                                                                                                                                                                                                                                                                                                                                                                                                                                                                                                                                                                                                                                                                                                                                                                                                                                                                                                                                                                                                                                                                                                                                                                                                                                                                                                                                                                                                |                                |                                             | \$ 500,0    |
| 21 JPMorgan, JPMAC 2007-CH1 AF3                             | 1                                                                                                                                                                                                                                                                                                                                                                                                                                                                                                                                                                                                                                                                                                                                                                                                                                                                                                                                                                                                                                                                                                                                                                                                                                                                                                                                                                                                                                                                                                                                                                                                                                                                                                                                                                                                                                                                                                                                                                                                                                                                                                                              |                   |           |           |                                                                                                                                                                                                                                                                                                                                                                                                                                                                                                                                                                                                                                                                                                                                                                                                                                                                                                                                                                                                                                                                                                                                                                                                                                                                                                                                                                                                                                                                                                                                                                                                                                                                                                                                                                                                                                                                                                                                                                                                                                                                                                                                |                                           |                                                                                                                                                                                                                                                                                                                                                                                                                                                                                                                                                                                                                                                                                                                                                                                                                                                                                                                                                                                                                                                                                                                                                                                                                                                                                                                                                                                                                                                                                                                                                                                                                                                                                                                                                                                                                                                                                                                                                                                                                                                                                                                                |                                                                                                                                                                                                                                                                                                                                                                                                                                                                                                                                                                                                                                                                                                                                                                                                                                                                                                                                                                                                                                                                                                                                                                                                                                                                                                                                                                                                                                                                                                                                                                                                                                                                                                                                                                                                                                                                                                                                                                                                                                                                                                                                | \$ 5,000,000                                                                                                                                                                                                                                                                                                                                                                                                                                                                                                                                                                                                                                                                                                                                                                                                                                                                                                                                                                                                                                                                                                                                                                                                                                                                                                                                                                                                                                                                                                                                                                                                                                                                                                                                                                                                                                                                                                                                                                                                                                                                                                                   |                                                                                                                                                                                                                                                                                                                                                                                                                                                                                                                                                                                                                                                                                                                                                                                                                                                                                                                                                                                                                                                                                                                                                                                                                                                                                                                                                                                                                                                                                                                                                                                                                                                                                                                                                                                                                                                                                                                                                                                                                                                                                                                                |                                |                                             | \$ 5,000,0  |
| 22 Morgan Stanley, MSAC 2006-HE2 A2C                        | 1                                                                                                                                                                                                                                                                                                                                                                                                                                                                                                                                                                                                                                                                                                                                                                                                                                                                                                                                                                                                                                                                                                                                                                                                                                                                                                                                                                                                                                                                                                                                                                                                                                                                                                                                                                                                                                                                                                                                                                                                                                                                                                                              |                   | \$ 1,000  |           |                                                                                                                                                                                                                                                                                                                                                                                                                                                                                                                                                                                                                                                                                                                                                                                                                                                                                                                                                                                                                                                                                                                                                                                                                                                                                                                                                                                                                                                                                                                                                                                                                                                                                                                                                                                                                                                                                                                                                                                                                                                                                                                                |                                           |                                                                                                                                                                                                                                                                                                                                                                                                                                                                                                                                                                                                                                                                                                                                                                                                                                                                                                                                                                                                                                                                                                                                                                                                                                                                                                                                                                                                                                                                                                                                                                                                                                                                                                                                                                                                                                                                                                                                                                                                                                                                                                                                |                                                                                                                                                                                                                                                                                                                                                                                                                                                                                                                                                                                                                                                                                                                                                                                                                                                                                                                                                                                                                                                                                                                                                                                                                                                                                                                                                                                                                                                                                                                                                                                                                                                                                                                                                                                                                                                                                                                                                                                                                                                                                                                                |                                                                                                                                                                                                                                                                                                                                                                                                                                                                                                                                                                                                                                                                                                                                                                                                                                                                                                                                                                                                                                                                                                                                                                                                                                                                                                                                                                                                                                                                                                                                                                                                                                                                                                                                                                                                                                                                                                                                                                                                                                                                                                                                |                                                                                                                                                                                                                                                                                                                                                                                                                                                                                                                                                                                                                                                                                                                                                                                                                                                                                                                                                                                                                                                                                                                                                                                                                                                                                                                                                                                                                                                                                                                                                                                                                                                                                                                                                                                                                                                                                                                                                                                                                                                                                                                                |                                |                                             | \$ 1,0      |
| 23 Morgan Stanley MSAC 2006-NC2-A2D                         | 1                                                                                                                                                                                                                                                                                                                                                                                                                                                                                                                                                                                                                                                                                                                                                                                                                                                                                                                                                                                                                                                                                                                                                                                                                                                                                                                                                                                                                                                                                                                                                                                                                                                                                                                                                                                                                                                                                                                                                                                                                                                                                                                              |                   | \$ 1,000  |           |                                                                                                                                                                                                                                                                                                                                                                                                                                                                                                                                                                                                                                                                                                                                                                                                                                                                                                                                                                                                                                                                                                                                                                                                                                                                                                                                                                                                                                                                                                                                                                                                                                                                                                                                                                                                                                                                                                                                                                                                                                                                                                                                |                                           |                                                                                                                                                                                                                                                                                                                                                                                                                                                                                                                                                                                                                                                                                                                                                                                                                                                                                                                                                                                                                                                                                                                                                                                                                                                                                                                                                                                                                                                                                                                                                                                                                                                                                                                                                                                                                                                                                                                                                                                                                                                                                                                                |                                                                                                                                                                                                                                                                                                                                                                                                                                                                                                                                                                                                                                                                                                                                                                                                                                                                                                                                                                                                                                                                                                                                                                                                                                                                                                                                                                                                                                                                                                                                                                                                                                                                                                                                                                                                                                                                                                                                                                                                                                                                                                                                |                                                                                                                                                                                                                                                                                                                                                                                                                                                                                                                                                                                                                                                                                                                                                                                                                                                                                                                                                                                                                                                                                                                                                                                                                                                                                                                                                                                                                                                                                                                                                                                                                                                                                                                                                                                                                                                                                                                                                                                                                                                                                                                                |                                                                                                                                                                                                                                                                                                                                                                                                                                                                                                                                                                                                                                                                                                                                                                                                                                                                                                                                                                                                                                                                                                                                                                                                                                                                                                                                                                                                                                                                                                                                                                                                                                                                                                                                                                                                                                                                                                                                                                                                                                                                                                                                |                                |                                             | \$ 1,0      |
| 24 Morgan Stanley Cap 0.31892% 10/25/36                     | 1                                                                                                                                                                                                                                                                                                                                                                                                                                                                                                                                                                                                                                                                                                                                                                                                                                                                                                                                                                                                                                                                                                                                                                                                                                                                                                                                                                                                                                                                                                                                                                                                                                                                                                                                                                                                                                                                                                                                                                                                                                                                                                                              | 1                 | ,         |           |                                                                                                                                                                                                                                                                                                                                                                                                                                                                                                                                                                                                                                                                                                                                                                                                                                                                                                                                                                                                                                                                                                                                                                                                                                                                                                                                                                                                                                                                                                                                                                                                                                                                                                                                                                                                                                                                                                                                                                                                                                                                                                                                |                                           |                                                                                                                                                                                                                                                                                                                                                                                                                                                                                                                                                                                                                                                                                                                                                                                                                                                                                                                                                                                                                                                                                                                                                                                                                                                                                                                                                                                                                                                                                                                                                                                                                                                                                                                                                                                                                                                                                                                                                                                                                                                                                                                                |                                                                                                                                                                                                                                                                                                                                                                                                                                                                                                                                                                                                                                                                                                                                                                                                                                                                                                                                                                                                                                                                                                                                                                                                                                                                                                                                                                                                                                                                                                                                                                                                                                                                                                                                                                                                                                                                                                                                                                                                                                                                                                                                |                                                                                                                                                                                                                                                                                                                                                                                                                                                                                                                                                                                                                                                                                                                                                                                                                                                                                                                                                                                                                                                                                                                                                                                                                                                                                                                                                                                                                                                                                                                                                                                                                                                                                                                                                                                                                                                                                                                                                                                                                                                                                                                                |                                                                                                                                                                                                                                                                                                                                                                                                                                                                                                                                                                                                                                                                                                                                                                                                                                                                                                                                                                                                                                                                                                                                                                                                                                                                                                                                                                                                                                                                                                                                                                                                                                                                                                                                                                                                                                                                                                                                                                                                                                                                                                                                |                                |                                             | Ś           |
| 25 Morgan Stanley Cap 0.35455% 3/25/36                      | 1                                                                                                                                                                                                                                                                                                                                                                                                                                                                                                                                                                                                                                                                                                                                                                                                                                                                                                                                                                                                                                                                                                                                                                                                                                                                                                                                                                                                                                                                                                                                                                                                                                                                                                                                                                                                                                                                                                                                                                                                                                                                                                                              | 1                 |           |           |                                                                                                                                                                                                                                                                                                                                                                                                                                                                                                                                                                                                                                                                                                                                                                                                                                                                                                                                                                                                                                                                                                                                                                                                                                                                                                                                                                                                                                                                                                                                                                                                                                                                                                                                                                                                                                                                                                                                                                                                                                                                                                                                |                                           |                                                                                                                                                                                                                                                                                                                                                                                                                                                                                                                                                                                                                                                                                                                                                                                                                                                                                                                                                                                                                                                                                                                                                                                                                                                                                                                                                                                                                                                                                                                                                                                                                                                                                                                                                                                                                                                                                                                                                                                                                                                                                                                                |                                                                                                                                                                                                                                                                                                                                                                                                                                                                                                                                                                                                                                                                                                                                                                                                                                                                                                                                                                                                                                                                                                                                                                                                                                                                                                                                                                                                                                                                                                                                                                                                                                                                                                                                                                                                                                                                                                                                                                                                                                                                                                                                |                                                                                                                                                                                                                                                                                                                                                                                                                                                                                                                                                                                                                                                                                                                                                                                                                                                                                                                                                                                                                                                                                                                                                                                                                                                                                                                                                                                                                                                                                                                                                                                                                                                                                                                                                                                                                                                                                                                                                                                                                                                                                                                                |                                                                                                                                                                                                                                                                                                                                                                                                                                                                                                                                                                                                                                                                                                                                                                                                                                                                                                                                                                                                                                                                                                                                                                                                                                                                                                                                                                                                                                                                                                                                                                                                                                                                                                                                                                                                                                                                                                                                                                                                                                                                                                                                |                                |                                             | \$          |
| 26 Morgan Stanley Cap 0.45892% 2/25/36                      | 1                                                                                                                                                                                                                                                                                                                                                                                                                                                                                                                                                                                                                                                                                                                                                                                                                                                                                                                                                                                                                                                                                                                                                                                                                                                                                                                                                                                                                                                                                                                                                                                                                                                                                                                                                                                                                                                                                                                                                                                                                                                                                                                              | 1                 |           |           |                                                                                                                                                                                                                                                                                                                                                                                                                                                                                                                                                                                                                                                                                                                                                                                                                                                                                                                                                                                                                                                                                                                                                                                                                                                                                                                                                                                                                                                                                                                                                                                                                                                                                                                                                                                                                                                                                                                                                                                                                                                                                                                                |                                           |                                                                                                                                                                                                                                                                                                                                                                                                                                                                                                                                                                                                                                                                                                                                                                                                                                                                                                                                                                                                                                                                                                                                                                                                                                                                                                                                                                                                                                                                                                                                                                                                                                                                                                                                                                                                                                                                                                                                                                                                                                                                                                                                |                                                                                                                                                                                                                                                                                                                                                                                                                                                                                                                                                                                                                                                                                                                                                                                                                                                                                                                                                                                                                                                                                                                                                                                                                                                                                                                                                                                                                                                                                                                                                                                                                                                                                                                                                                                                                                                                                                                                                                                                                                                                                                                                |                                                                                                                                                                                                                                                                                                                                                                                                                                                                                                                                                                                                                                                                                                                                                                                                                                                                                                                                                                                                                                                                                                                                                                                                                                                                                                                                                                                                                                                                                                                                                                                                                                                                                                                                                                                                                                                                                                                                                                                                                                                                                                                                |                                                                                                                                                                                                                                                                                                                                                                                                                                                                                                                                                                                                                                                                                                                                                                                                                                                                                                                                                                                                                                                                                                                                                                                                                                                                                                                                                                                                                                                                                                                                                                                                                                                                                                                                                                                                                                                                                                                                                                                                                                                                                                                                |                                | 1                                           | s           |
| 27 Morgan Stanley Capital I-2006 HE2                        | 1                                                                                                                                                                                                                                                                                                                                                                                                                                                                                                                                                                                                                                                                                                                                                                                                                                                                                                                                                                                                                                                                                                                                                                                                                                                                                                                                                                                                                                                                                                                                                                                                                                                                                                                                                                                                                                                                                                                                                                                                                                                                                                                              | _                 |           |           |                                                                                                                                                                                                                                                                                                                                                                                                                                                                                                                                                                                                                                                                                                                                                                                                                                                                                                                                                                                                                                                                                                                                                                                                                                                                                                                                                                                                                                                                                                                                                                                                                                                                                                                                                                                                                                                                                                                                                                                                                                                                                                                                |                                           |                                                                                                                                                                                                                                                                                                                                                                                                                                                                                                                                                                                                                                                                                                                                                                                                                                                                                                                                                                                                                                                                                                                                                                                                                                                                                                                                                                                                                                                                                                                                                                                                                                                                                                                                                                                                                                                                                                                                                                                                                                                                                                                                | \$ 1,000,000                                                                                                                                                                                                                                                                                                                                                                                                                                                                                                                                                                                                                                                                                                                                                                                                                                                                                                                                                                                                                                                                                                                                                                                                                                                                                                                                                                                                                                                                                                                                                                                                                                                                                                                                                                                                                                                                                                                                                                                                                                                                                                                   |                                                                                                                                                                                                                                                                                                                                                                                                                                                                                                                                                                                                                                                                                                                                                                                                                                                                                                                                                                                                                                                                                                                                                                                                                                                                                                                                                                                                                                                                                                                                                                                                                                                                                                                                                                                                                                                                                                                                                                                                                                                                                                                                |                                                                                                                                                                                                                                                                                                                                                                                                                                                                                                                                                                                                                                                                                                                                                                                                                                                                                                                                                                                                                                                                                                                                                                                                                                                                                                                                                                                                                                                                                                                                                                                                                                                                                                                                                                                                                                                                                                                                                                                                                                                                                                                                |                                |                                             | \$ 1,000,0  |
| 28 Morgan Stanley Capital I-2006 NC2                        | 1                                                                                                                                                                                                                                                                                                                                                                                                                                                                                                                                                                                                                                                                                                                                                                                                                                                                                                                                                                                                                                                                                                                                                                                                                                                                                                                                                                                                                                                                                                                                                                                                                                                                                                                                                                                                                                                                                                                                                                                                                                                                                                                              |                   |           |           |                                                                                                                                                                                                                                                                                                                                                                                                                                                                                                                                                                                                                                                                                                                                                                                                                                                                                                                                                                                                                                                                                                                                                                                                                                                                                                                                                                                                                                                                                                                                                                                                                                                                                                                                                                                                                                                                                                                                                                                                                                                                                                                                |                                           |                                                                                                                                                                                                                                                                                                                                                                                                                                                                                                                                                                                                                                                                                                                                                                                                                                                                                                                                                                                                                                                                                                                                                                                                                                                                                                                                                                                                                                                                                                                                                                                                                                                                                                                                                                                                                                                                                                                                                                                                                                                                                                                                | \$ 1,000,000                                                                                                                                                                                                                                                                                                                                                                                                                                                                                                                                                                                                                                                                                                                                                                                                                                                                                                                                                                                                                                                                                                                                                                                                                                                                                                                                                                                                                                                                                                                                                                                                                                                                                                                                                                                                                                                                                                                                                                                                                                                                                                                   |                                                                                                                                                                                                                                                                                                                                                                                                                                                                                                                                                                                                                                                                                                                                                                                                                                                                                                                                                                                                                                                                                                                                                                                                                                                                                                                                                                                                                                                                                                                                                                                                                                                                                                                                                                                                                                                                                                                                                                                                                                                                                                                                |                                                                                                                                                                                                                                                                                                                                                                                                                                                                                                                                                                                                                                                                                                                                                                                                                                                                                                                                                                                                                                                                                                                                                                                                                                                                                                                                                                                                                                                                                                                                                                                                                                                                                                                                                                                                                                                                                                                                                                                                                                                                                                                                |                                |                                             | \$ 1,000,00 |
|                                                             | 1                                                                                                                                                                                                                                                                                                                                                                                                                                                                                                                                                                                                                                                                                                                                                                                                                                                                                                                                                                                                                                                                                                                                                                                                                                                                                                                                                                                                                                                                                                                                                                                                                                                                                                                                                                                                                                                                                                                                                                                                                                                                                                                              | 1                 |           |           |                                                                                                                                                                                                                                                                                                                                                                                                                                                                                                                                                                                                                                                                                                                                                                                                                                                                                                                                                                                                                                                                                                                                                                                                                                                                                                                                                                                                                                                                                                                                                                                                                                                                                                                                                                                                                                                                                                                                                                                                                                                                                                                                |                                           |                                                                                                                                                                                                                                                                                                                                                                                                                                                                                                                                                                                                                                                                                                                                                                                                                                                                                                                                                                                                                                                                                                                                                                                                                                                                                                                                                                                                                                                                                                                                                                                                                                                                                                                                                                                                                                                                                                                                                                                                                                                                                                                                | Ç 1,000,000                                                                                                                                                                                                                                                                                                                                                                                                                                                                                                                                                                                                                                                                                                                                                                                                                                                                                                                                                                                                                                                                                                                                                                                                                                                                                                                                                                                                                                                                                                                                                                                                                                                                                                                                                                                                                                                                                                                                                                                                                                                                                                                    |                                                                                                                                                                                                                                                                                                                                                                                                                                                                                                                                                                                                                                                                                                                                                                                                                                                                                                                                                                                                                                                                                                                                                                                                                                                                                                                                                                                                                                                                                                                                                                                                                                                                                                                                                                                                                                                                                                                                                                                                                                                                                                                                |                                                                                                                                                                                                                                                                                                                                                                                                                                                                                                                                                                                                                                                                                                                                                                                                                                                                                                                                                                                                                                                                                                                                                                                                                                                                                                                                                                                                                                                                                                                                                                                                                                                                                                                                                                                                                                                                                                                                                                                                                                                                                                                                |                                |                                             | \$ 1,000,00 |
| 30 Morgan Stanley, CAP 0.31892% 10/25/36                    | 1                                                                                                                                                                                                                                                                                                                                                                                                                                                                                                                                                                                                                                                                                                                                                                                                                                                                                                                                                                                                                                                                                                                                                                                                                                                                                                                                                                                                                                                                                                                                                                                                                                                                                                                                                                                                                                                                                                                                                                                                                                                                                                                              |                   |           |           | <u> </u>                                                                                                                                                                                                                                                                                                                                                                                                                                                                                                                                                                                                                                                                                                                                                                                                                                                                                                                                                                                                                                                                                                                                                                                                                                                                                                                                                                                                                                                                                                                                                                                                                                                                                                                                                                                                                                                                                                                                                                                                                                                                                                                       | \$ 250,000                                |                                                                                                                                                                                                                                                                                                                                                                                                                                                                                                                                                                                                                                                                                                                                                                                                                                                                                                                                                                                                                                                                                                                                                                                                                                                                                                                                                                                                                                                                                                                                                                                                                                                                                                                                                                                                                                                                                                                                                                                                                                                                                                                                |                                                                                                                                                                                                                                                                                                                                                                                                                                                                                                                                                                                                                                                                                                                                                                                                                                                                                                                                                                                                                                                                                                                                                                                                                                                                                                                                                                                                                                                                                                                                                                                                                                                                                                                                                                                                                                                                                                                                                                                                                                                                                                                                |                                                                                                                                                                                                                                                                                                                                                                                                                                                                                                                                                                                                                                                                                                                                                                                                                                                                                                                                                                                                                                                                                                                                                                                                                                                                                                                                                                                                                                                                                                                                                                                                                                                                                                                                                                                                                                                                                                                                                                                                                                                                                                                                |                                                                                                                                                                                                                                                                                                                                                                                                                                                                                                                                                                                                                                                                                                                                                                                                                                                                                                                                                                                                                                                                                                                                                                                                                                                                                                                                                                                                                                                                                                                                                                                                                                                                                                                                                                                                                                                                                                                                                                                                                                                                                                                                |                                | t                                           | \$ 250,0    |
|                                                             | 1                                                                                                                                                                                                                                                                                                                                                                                                                                                                                                                                                                                                                                                                                                                                                                                                                                                                                                                                                                                                                                                                                                                                                                                                                                                                                                                                                                                                                                                                                                                                                                                                                                                                                                                                                                                                                                                                                                                                                                                                                                                                                                                              |                   |           |           | <u> </u>                                                                                                                                                                                                                                                                                                                                                                                                                                                                                                                                                                                                                                                                                                                                                                                                                                                                                                                                                                                                                                                                                                                                                                                                                                                                                                                                                                                                                                                                                                                                                                                                                                                                                                                                                                                                                                                                                                                                                                                                                                                                                                                       | 230,000 ب                                 |                                                                                                                                                                                                                                                                                                                                                                                                                                                                                                                                                                                                                                                                                                                                                                                                                                                                                                                                                                                                                                                                                                                                                                                                                                                                                                                                                                                                                                                                                                                                                                                                                                                                                                                                                                                                                                                                                                                                                                                                                                                                                                                                |                                                                                                                                                                                                                                                                                                                                                                                                                                                                                                                                                                                                                                                                                                                                                                                                                                                                                                                                                                                                                                                                                                                                                                                                                                                                                                                                                                                                                                                                                                                                                                                                                                                                                                                                                                                                                                                                                                                                                                                                                                                                                                                                |                                                                                                                                                                                                                                                                                                                                                                                                                                                                                                                                                                                                                                                                                                                                                                                                                                                                                                                                                                                                                                                                                                                                                                                                                                                                                                                                                                                                                                                                                                                                                                                                                                                                                                                                                                                                                                                                                                                                                                                                                                                                                                                                |                                                                                                                                                                                                                                                                                                                                                                                                                                                                                                                                                                                                                                                                                                                                                                                                                                                                                                                                                                                                                                                                                                                                                                                                                                                                                                                                                                                                                                                                                                                                                                                                                                                                                                                                                                                                                                                                                                                                                                                                                                                                                                                                |                                | t                                           | ş 250,t     |
|                                                             |                                                                                                                                                                                                                                                                                                                                                                                                                                                                                                                                                                                                                                                                                                                                                                                                                                                                                                                                                                                                                                                                                                                                                                                                                                                                                                                                                                                                                                                                                                                                                                                                                                                                                                                                                                                                                                                                                                                                                                                                                                                                                                                                |                   |           |           | <del>                                     </del>                                                                                                                                                                                                                                                                                                                                                                                                                                                                                                                                                                                                                                                                                                                                                                                                                                                                                                                                                                                                                                                                                                                                                                                                                                                                                                                                                                                                                                                                                                                                                                                                                                                                                                                                                                                                                                                                                                                                                                                                                                                                               |                                           |                                                                                                                                                                                                                                                                                                                                                                                                                                                                                                                                                                                                                                                                                                                                                                                                                                                                                                                                                                                                                                                                                                                                                                                                                                                                                                                                                                                                                                                                                                                                                                                                                                                                                                                                                                                                                                                                                                                                                                                                                                                                                                                                | <b>†</b>                                                                                                                                                                                                                                                                                                                                                                                                                                                                                                                                                                                                                                                                                                                                                                                                                                                                                                                                                                                                                                                                                                                                                                                                                                                                                                                                                                                                                                                                                                                                                                                                                                                                                                                                                                                                                                                                                                                                                                                                                                                                                                                       | 1                                                                                                                                                                                                                                                                                                                                                                                                                                                                                                                                                                                                                                                                                                                                                                                                                                                                                                                                                                                                                                                                                                                                                                                                                                                                                                                                                                                                                                                                                                                                                                                                                                                                                                                                                                                                                                                                                                                                                                                                                                                                                                                              | 1                                                                                                                                                                                                                                                                                                                                                                                                                                                                                                                                                                                                                                                                                                                                                                                                                                                                                                                                                                                                                                                                                                                                                                                                                                                                                                                                                                                                                                                                                                                                                                                                                                                                                                                                                                                                                                                                                                                                                                                                                                                                                                                              | +                              |                                             | -           |