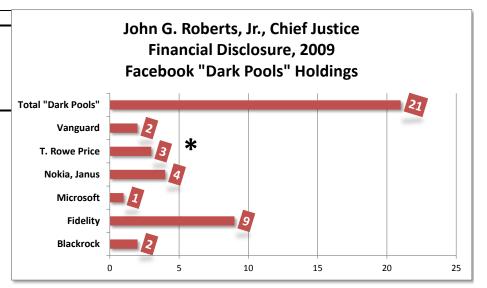

## John G. Roberts, Jr. 2012 Financial Disclosure, Chief Justice

|                                                                  |                |             |                                            | <b>,</b> / / | //        |           | / /       | ///                                          | //       | out !    | ///               | //      | //,                                   | //                 | //          | ///                                      | //                      | //        | ///                                     | //        | //.                                     | //               | 5         |        | ્ર<br>ક | <i>[</i> ]                              | / kei/  | <b>s</b> /// | //         |                                      | //                                       | //,              |     | /      |                                        |                      | /                  |       |          |
|------------------------------------------------------------------|----------------|-------------|--------------------------------------------|--------------|-----------|-----------|-----------|----------------------------------------------|----------|----------|-------------------|---------|---------------------------------------|--------------------|-------------|------------------------------------------|-------------------------|-----------|-----------------------------------------|-----------|-----------------------------------------|------------------|-----------|--------|---------|-----------------------------------------|---------|--------------|------------|--------------------------------------|------------------------------------------|------------------|-----|--------|----------------------------------------|----------------------|--------------------|-------|----------|
|                                                                  |                |             | I/                                         | ///          | //        | //,       | //        | ///                                          | / /ś     | La Cool  | ///               | /_/     |                                       | r <sup>ci</sup> // | ///         | //,                                      | //                      | ///       | //                                      | ///       | //                                      |                  | Sol Mr.   |        | riino/  |                                         | Not Not | //,          | //         | ///                                  | and and                                  |                  |     |        | /                                      |                      |                    | 0     |          |
|                                                                  | /              |             | .//                                        | /<br>        | //        |           | ילי<br>מי | xiro                                         |          | ///      | ///               |         | \ \ \ \ \ \ \ \ \ \ \ \ \ \ \ \ \ \ \ | `<br>`\$\\\$\\.    | 60 . 20 10° | '//                                      |                         | /,        | //                                      | ///       | / / /                                   |                  |           |        |         |                                         | 9//     | //           |            | ,o <sup>c</sup> / <sub>z</sub> , / , |                                          | */<br>**         |     | / ge   | , /                                    | 2000                 | / .                |       | 8°,      |
|                                                                  |                | \\ \delta'\ | S OSS                                      |              |           |           | ods'      | in ro                                        |          | //.      | ki ke             | CHOO CO |                                       |                    | gr. ida     | //.                                      |                         | Stor Stor | $\mathcal{I}$                           | //*       | Sign                                    | 04. 20<br>14. 20 | 30"/ ort! | Sed of | e   35  | jiii0/                                  | /_/     | //           | 11 20 de   | or si                                | Ze Z |                  | , / | 00,50, |                                        | 90 <sup>1</sup> ,00° | / poin             | 60%   |          |
| hn G. Roberts, Jr., 2012 Financial Disclosure                    | / kitlet       |             | \$\&\\ \\ \\ \\ \\ \\ \\ \\ \\ \\ \\ \\ \\ |              |           |           | Solu'     | 10 4. S. | GOUTE SO | 2 / 20 V |                   |         | Orgo Seric                            | zie zi             | 2010 R      | Z Z. | Sold No.                |           | \$\\\\\\\\\\\\\\\\\\\\\\\\\\\\\\\\\\\\\ | *   MONOC | 20 / 20 / 20 / 20 / 20 / 20 / 20 / 20 / | Zores !          |           | 7.50x  |         | 20 \ 20 \ 20 \ 20 \ 20 \ 20 \ 20 \ 20 \ |         |              | 8 8 8      |                                      |                                          | 120,             |     | 7.22   | \ \\\\\\\\\\\\\\\\\\\\\\\\\\\\\\\\\\\\ | , /                  | * 500°             | 13/2  |          |
| Legend:                                                          |                | X = sto     | ck or bond                                 | l (colum     | n) held l | by the fu | und (ro   | /_                                           |          |          |                   |         |                                       |                    |             |                                          | Ĭ                       |           | ΪΪ                                      |           |                                         |                  |           |        |         |                                         |         |              |            |                                      |                                          | J                |     | ĸ (    | L                                      |                      | M                  | N     | 工        |
| come and Value:<br>3 int. cottage, Knocklong, Co. Limerk., IRE   |                |             |                                            |              |           |           |           |                                              |          |          |                   |         |                                       |                    |             |                                          |                         |           |                                         |           |                                         |                  |           |        |         |                                         |         |              |            |                                      |                                          |                  |     | 50,000 |                                        |                      |                    |       | s        |
| egia Group Ret. Plan                                             |                |             |                                            |              |           |           |           |                                              |          |          |                   |         |                                       |                    |             |                                          |                         |           |                                         |           |                                         |                  |           |        |         |                                         |         |              |            |                                      |                                          |                  |     | 50,000 |                                        |                      |                    |       | \$       |
| n Cent Gr Fund                                                   | ACLIX          | х х         |                                            | Х            |           | Х         | Х         |                                              |          |          |                   |         |                                       | х х                |             |                                          | Х                       | Х         |                                         |           |                                         |                  |           |        |         |                                         |         | 1            | ХХ         |                                      |                                          | 15,000<br>15,000 |     |        |                                        |                      |                    |       | \$<br>\$ |
| s Capital (Y-Other, not disclosed) [est.]                        |                |             |                                            |              |           |           |           |                                              |          |          |                   |         |                                       |                    |             |                                          |                         | ^         |                                         |           |                                         |                  |           |        |         |                                         |         |              |            |                                      |                                          | 13,000           |     |        | 100                                    | ,000                 |                    |       | \$       |
| ckRock International Fund                                        | MDILX          |             |                                            |              |           | Х         | (         |                                              |          |          |                   |         |                                       |                    |             |                                          |                         |           |                                         |           |                                         |                  |           |        |         |                                         |         |              |            |                                      |                                          |                  |     |        | 100                                    | ,000                 |                    |       | \$       |
| ckRock S&P Index Fund<br>Schwab Money Mkt Fund                   | WFSPX<br>SWMXX | X X         |                                            | Х            | +         |           |           |                                              | +        | _        | Х                 | X X     | Х                                     | х Х                | Х           | X )                                      | ХХ                      | Х         | Х                                       | Х         | ++                                      |                  | ++        |        | '       | х х                                     |         | X   2        | х Х        | X X                                  | х                                        | 15,000<br>15,000 |     |        |                                        |                      |                    | +     | \$<br>\$ |
| chwab Muni M. Fund                                               | SWXXX          |             |                                            |              | ╧         |           |           |                                              |          |          |                   |         |                                       |                    |             |                                          |                         |           | $\pm +$                                 |           | Lt                                      |                  |           |        |         |                                         |         |              |            |                                      |                                          | 13,000           | L   |        | 100                                    | ,000                 |                    |       | \$       |
| pital One, Inc.                                                  |                |             |                                            |              |           |           |           |                                              |          |          |                   |         |                                       |                    |             |                                          |                         |           |                                         |           |                                         |                  |           |        |         |                                         |         |              |            |                                      |                                          |                  |     |        |                                        |                      | 250,000            |       | \$       |
| lumbia Seligman<br>vis Real Est Class                            | SLMCX<br>RPFRX | Х           |                                            | Х            | +         |           |           |                                              |          |          |                   |         |                                       | Х                  |             |                                          |                         |           | +                                       |           | +                                       |                  | ++        |        |         |                                         |         |              | Х          |                                      |                                          |                  |     | 50,000 |                                        |                      |                    |       | \$       |
|                                                                  | NELDA          |             |                                            |              | +         |           |           |                                              |          |          |                   |         |                                       |                    |             |                                          |                         |           | +                                       |           |                                         |                  |           |        |         |                                         |         |              |            |                                      |                                          |                  |     | 50,000 | 100                                    | ,000                 |                    | 1     | \$       |
| elity Cash Reserves                                              | FCRXX          | Х           |                                            |              |           |           |           |                                              |          |          |                   |         |                                       |                    |             |                                          |                         |           |                                         |           |                                         |                  |           |        |         |                                         |         |              |            |                                      |                                          |                  |     |        | 100                                    |                      |                    |       | \$       |
| elity Contrafund                                                 |                | X X X       |                                            | X X          |           | X         | X         |                                              | X        | v        |                   |         | X                                     | X                  |             | X                                        | X                       |           |                                         | X X       | X                                       |                  | X         |        |         | X                                       |         |              | X X        |                                      | х                                        | 15,000           |     |        | 100                                    | 000                  |                    |       | \$       |
| elity Growth Company "K" Fund<br>elity Low Priced Stock "K" Fund | FLPSX          | X           |                                            | X            |           | Α         | Х         | ^                                            | Α        | X        |                   | X       |                                       | X X                |             | X /                                      | x x                     |           | х                                       | X         | X                                       |                  | X         |        |         | λ                                       |         |              | Α          |                                      | X                                        |                  |     |        | 100,                                   | ,000                 |                    | 500,0 | .000 \$  |
| elity Managed Income Portfolio                                   |                | х х         |                                            | х х          |           |           |           |                                              |          |          | Х                 | Х       |                                       | х х                | Х           |                                          |                         |           |                                         |           |                                         |                  | Х         |        |         | Х                                       |         | Х            | Х          |                                      | Х                                        |                  |     |        | 100                                    | ,000                 |                    |       | \$       |
| elity Overseas "K" Fund                                          |                | X X         |                                            | Х            | (         |           |           |                                              |          |          |                   |         |                                       |                    |             |                                          |                         |           |                                         |           |                                         |                  | X         |        |         | Х                                       |         |              |            |                                      |                                          |                  |     |        |                                        |                      | 250,000            | 1     | \$       |
| elity Retirement Money Market<br>elity Select Energy Fund        | TIVITAN        | X           |                                            |              |           |           |           |                                              |          |          |                   |         |                                       |                    |             |                                          |                         |           |                                         |           |                                         |                  | X         |        |         |                                         |         |              |            |                                      |                                          |                  |     | 50,000 | 100                                    | ,000                 |                    |       | \$       |
| elity Spartan 500 Index INST                                     |                | x x         |                                            | х х          | (         |           |           |                                              |          |          |                   | х       | Х                                     | х                  | х           | )                                        | х х                     | х         |                                         | х         |                                         |                  | X         |        | 3       | х х                                     |         | x :          | х х        | х                                    | Х                                        |                  |     | 30,000 |                                        |                      |                    | 500,0 | ,000 \$  |
| eddie Mac                                                        |                |             |                                            |              |           |           |           |                                              |          |          |                   |         |                                       |                    |             |                                          |                         |           |                                         |           |                                         |                  |           |        |         |                                         |         |              |            |                                      |                                          | 15,000           |     |        |                                        |                      |                    |       | \$       |
| wlett-Packard<br>lenbrand                                        |                |             |                                            |              |           |           |           |                                              |          |          |                   |         |                                       |                    |             |                                          |                         |           |                                         |           |                                         |                  |           |        |         |                                         |         |              |            |                                      |                                          | 15,000           | _   | 50,000 |                                        |                      |                    |       | - \$     |
| I-Rom Holdings, Inc.                                             |                |             |                                            |              |           |           |           |                                              |          |          |                   |         |                                       |                    |             |                                          |                         |           |                                         |           |                                         |                  |           |        |         |                                         |         |              |            |                                      |                                          | 15,000           |     |        |                                        |                      |                    |       | \$       |
| Em Countries A Fund                                              | NACQX          |             |                                            |              |           |           |           |                                              |          |          |                   |         |                                       |                    |             |                                          |                         |           |                                         |           |                                         |                  |           |        |         |                                         |         |              |            |                                      |                                          |                  |     |        |                                        |                      | 250,000            |       | \$       |
| rel<br>nus Ent[erprise] Fund                                     | JAFNX          |             |                                            | Х            |           |           |           |                                              |          |          |                   |         | Х                                     |                    |             | X                                        |                         |           |                                         |           |                                         |                  |           |        |         |                                         |         |              |            |                                      |                                          |                  |     | 50,000 | 100                                    | ,000                 |                    |       | - \$     |
| nus Fund                                                         | JDGNX          | х х         |                                            | X X          | (         |           | Х         |                                              |          |          |                   | х х     |                                       | х                  |             | X                                        |                         |           |                                         |           |                                         |                  |           |        |         | Х                                       | х х     | ( X )        | х х        | х х                                  | Х                                        |                  |     | 50,000 |                                        |                      |                    |       | \$       |
| nus WW [Worldwide] Fund                                          |                | ХХ          |                                            | X X          | ( X       |           | Х         |                                              |          | Х        |                   |         | Х                                     | Х                  |             | Х                                        |                         |           |                                         | Х         |                                         |                  |           |        |         |                                         | Х       | ( )          | хх         | Х                                    | Х                                        |                  |     | 50,000 |                                        |                      |                    |       | \$       |
| rd Abbett Dev Gr Fund<br>icrosoft                                | LAGWX<br>MS    |             | Х                                          |              |           |           |           |                                              |          |          |                   |         |                                       | Х                  |             |                                          |                         |           |                                         |           |                                         |                  |           |        |         |                                         |         |              |            |                                      |                                          |                  |     | 50,000 |                                        |                      | 250,000            |       | \$       |
| TB Money Mkt account                                             | IVIS           |             |                                            |              |           |           |           |                                              |          |          |                   |         |                                       | ^                  |             |                                          |                         |           |                                         |           |                                         |                  |           |        |         |                                         |         |              |            |                                      |                                          | 15,000           |     |        | 100                                    | ,000                 | 230,000            | '     | \$       |
| utual Series Beacon Class Z                                      | BEGRX          | Х           |                                            | Х            |           |           |           |                                              |          |          |                   |         |                                       | Х                  |             |                                          |                         |           | Х                                       |           |                                         |                  |           |        |         |                                         |         |              |            |                                      | Х                                        | 15,000           |     |        |                                        |                      |                    |       | \$       |
| utual Series Global Discovery Z                                  | MDISX          |             |                                            | V            |           |           |           |                                              |          | V        |                   |         | Х                                     | X                  |             |                                          |                         |           |                                         |           |                                         |                  |           |        |         |                                         |         | ,            | ХХ         |                                      | Х                                        | 15,000           |     |        |                                        |                      |                    |       | \$       |
| B Kaminsky II<br>okia                                            | NBEAX          | Х           |                                            | Х            | +         |           |           |                                              | +        | Х        |                   | X       | Х                                     | X                  | х           | ,                                        | x                       |           | +                                       | Х         | ++                                      |                  |           |        |         |                                         |         |              | Х          | ++                                   |                                          | 15,000<br>15,000 |     |        |                                        |                      |                    |       | Ś        |
| vellus                                                           |                |             |                                            |              |           |           |           |                                              |          |          |                   |         |                                       |                    |             |                                          |                         |           |                                         |           |                                         |                  |           |        |         |                                         |         |              |            |                                      |                                          | 15,000           |     |        |                                        |                      |                    |       | \$       |
| Isbury Winthrop Ret. Plan Fid. Mgd. Inc. Part II                 | DNODY          |             |                                            | V            | $+\Box$   | v         | ,   _     |                                              | $+\Box$  | V        |                   |         |                                       |                    |             |                                          | $\perp \mid \perp \mid$ |           |                                         |           | $+ \top$                                |                  | $+ \top$  |        |         |                                         |         | + T          | , ,        |                                      | ,                                        | 45.000           |     | 50,000 |                                        |                      |                    |       | \$       |
| tnam Multi-Cap Growth Fund<br>tnam Voyager Fund                  | PVOYX          | X X         |                                            | X            | +         | ХХ        | ١         | Х                                            | +        | Х        |                   |         |                                       | Х                  |             |                                          |                         | -         | +                                       | -+        | ++                                      |                  | ++        |        |         |                                         |         |              | X X<br>X X |                                      | Х                                        | 15,000<br>15,000 |     |        |                                        |                      |                    | +     | \$<br>\$ |
| ius XM Radio                                                     |                |             |                                            | ^            | +         |           |           |                                              | 1 1      |          |                   |         |                                       | ^                  |             |                                          |                         |           | +                                       | -         | t                                       |                  |           |        |         |                                         |         | + + '        | . ^        |                                      |                                          | 13,000           |     |        | 100                                    | ,000                 |                    |       | \$       |
| DR S&P Midcap 400 ETF TR Unit Ser 1                              | MDY            |             |                                            |              |           |           |           |                                              |          |          |                   |         |                                       |                    |             |                                          |                         |           |                                         |           |                                         |                  |           |        |         |                                         |         |              |            |                                      |                                          |                  |     |        |                                        |                      | 250,000            |       | \$       |
| Rowe Price Euro Stock Fund<br>Rowe Price Res Fund                | PRESX<br>PRRXX |             |                                            |              | +         |           |           |                                              | + +      |          |                   |         |                                       | +                  |             |                                          |                         |           | +                                       | -         | +                                       |                  | ++        |        |         |                                         |         |              |            |                                      |                                          | 15,000<br>15,000 |     |        |                                        |                      |                    |       | \$<br>e  |
| Rowe Price Kes Fund                                              |                | хх          |                                            | Х            |           | х х       | < X       |                                              |          |          | х                 |         |                                       | х                  |             |                                          |                         | Х         | ++                                      |           | Х                                       |                  |           | Х      |         |                                         |         |              |            |                                      |                                          | 15,000           |     |        |                                        |                      |                    |       | \$       |
| as Instruments                                                   |                |             |                                            |              |           |           |           |                                              |          |          |                   |         |                                       |                    |             |                                          |                         |           |                                         |           |                                         |                  |           |        |         |                                         |         |              |            |                                      |                                          |                  |     |        |                                        |                      | 250,000            |       | \$       |
| e Warner<br>ie Warner Cable                                      |                | -           |                                            |              | +         |           |           |                                              | 1 1      |          |                   |         |                                       |                    |             |                                          |                         |           | +                                       | -         | ++                                      |                  | ++        |        |         |                                         |         | +            |            |                                      | X                                        |                  |     |        | 100                                    | ,000                 | 250,000            | 1     | \$       |
| ne warner Cable                                                  | <u> </u>       |             |                                            |              |           |           |           |                                              | +        |          |                   |         |                                       | +                  |             |                                          |                         |           |                                         | _         |                                         |                  |           |        |         |                                         |         |              |            |                                      | ^                                        |                  |     |        | 100                                    |                      |                    |       | \$       |
| rray Fund                                                        | TORYX          |             |                                            |              |           |           |           |                                              |          |          |                   |         |                                       |                    | Х           |                                          |                         |           |                                         |           |                                         |                  |           |        |         |                                         |         |              |            |                                      |                                          |                  |     |        |                                        |                      | 250,000            |       | \$       |
| ah Educ. Svgs Plans                                              | \0.40CV        |             |                                            |              | $+\Box$   |           |           |                                              |          |          |                   |         |                                       |                    |             |                                          | $\perp \mid \perp \mid$ |           |                                         |           | $+ \top$                                |                  | $+ \top$  |        |         |                                         |         | $\perp$      | $\Box$     |                                      |                                          |                  |     |        |                                        |                      | 250                | 500,0 | 000 \$   |
| inguard Int'l Gr Fund<br>inguard Sm Cap Index Fund               | VWIGX<br>NAESX | X           |                                            |              | +         | Х         | (         |                                              | Х        | _        |                   |         |                                       |                    |             |                                          |                         | -         | +                                       | -+        | ++                                      | Х                | ++        |        |         |                                         |         |              |            |                                      |                                          |                  |     |        |                                        |                      | 250,000<br>250,000 |       | \$       |
| /ashington REIT                                                  | .4/10/1        |             |                                            |              |           |           |           |                                              |          |          |                   |         |                                       |                    |             |                                          |                         |           |                                         |           |                                         |                  | ш         |        |         |                                         |         |              |            |                                      |                                          |                  |     | 50,000 |                                        |                      | 230,000            |       | \$       |
|                                                                  |                |             |                                            |              | 1         |           |           | l                                            |          |          |                   |         |                                       |                    |             | 1                                        |                         |           |                                         |           |                                         |                  |           |        |         |                                         |         |              |            |                                      |                                          | 15,000           | 1   |        |                                        |                      |                    | 1     | Ś        |
| ells Fargo account                                               |                |             |                                            |              | +-+       |           |           | <b> </b>                                     | -        |          | $\longrightarrow$ |         | -                                     |                    |             |                                          | _                       |           | + +                                     | _         | + +                                     |                  | -         |        | -       |                                         |         |              |            |                                      |                                          | ,                |     |        |                                        |                      |                    |       | <u>_</u> |