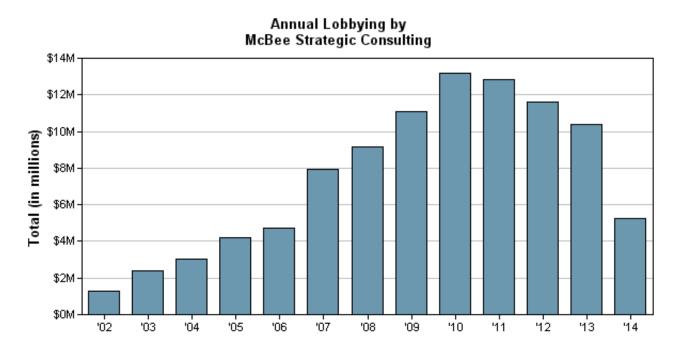

## **McBee Strategic Consulting**

- Summary
- Lobbyists
- Issues
- Agencies
- Bills
- Report Images

Firm Profile: Summary, 2014

Year: 2014 ▼

Total Lobbying Income: \$5,230,000